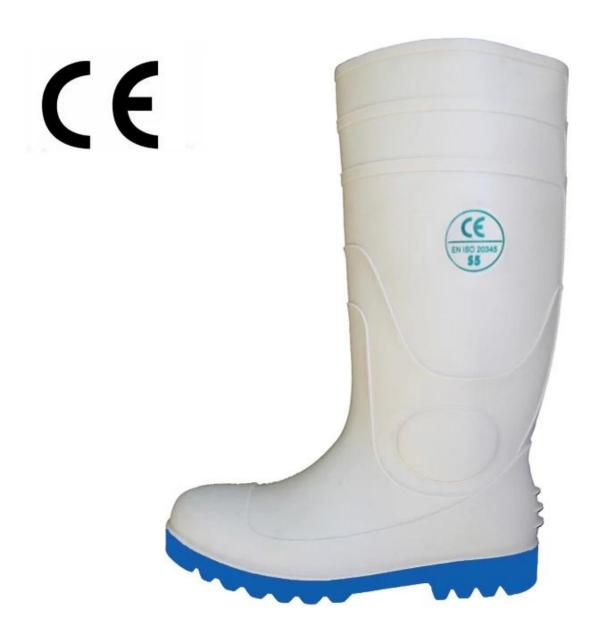

| Product Name:                                | Food industry pvc gumboots                                                                                                                                                                                                                                                                                                                                                                                                    |
|----------------------------------------------|-------------------------------------------------------------------------------------------------------------------------------------------------------------------------------------------------------------------------------------------------------------------------------------------------------------------------------------------------------------------------------------------------------------------------------|
| rain boot color                              | White upper with blue sole                                                                                                                                                                                                                                                                                                                                                                                                    |
| Cut                                          | 36-47 (13/2)                                                                                                                                                                                                                                                                                                                                                                                                                  |
| size                                         | 39CM (full height), 34CM (height), 29CM (low height)                                                                                                                                                                                                                                                                                                                                                                          |
| Average weight                               | 2.5kgs / PAIR (with steel toe and steel plates)                                                                                                                                                                                                                                                                                                                                                                               |
| upper material                               | 100% pure PVC material + Plasticizer for both sole and (easy to wash)                                                                                                                                                                                                                                                                                                                                                         |
| lined rain boots                             | Polyester (easily dried Fabric)                                                                                                                                                                                                                                                                                                                                                                                               |
| Construction                                 | PVC injection                                                                                                                                                                                                                                                                                                                                                                                                                 |
| Standard                                     | Meet CE EN ISO 20345 standard (with steel toe and steel plates)                                                                                                                                                                                                                                                                                                                                                               |
| Shockproof (Steel Toe Protection)            | Meet 200 Joule                                                                                                                                                                                                                                                                                                                                                                                                                |
| Compression Resistant (Steel Toe Protection) | Meet Newton 1500                                                                                                                                                                                                                                                                                                                                                                                                              |
| Puncture (steel skid plate)                  | Meet Newton 1100                                                                                                                                                                                                                                                                                                                                                                                                              |
| Characteristics                              | <ol> <li>Water / Acid / Alkali / oil / grease resistant, non-slip, anti-static rubber boots.</li> <li>Steel toe can be Impact &amp; amp; amp; compression resistant.</li> <li>steel plate can be puncture resistant.</li> <li>outsole is abrasion resistant and Contract.</li> <li>Ankle protection, energy absorption on the heel seat region, strengthening toe and heel</li> <li>resistant at low temperatures.</li> </ol> |
| Guarantee:                                   | 5 months, robust and solid quality.                                                                                                                                                                                                                                                                                                                                                                                           |
| Package:                                     | 1 pair per poly bag, 10 pairs per carton                                                                                                                                                                                                                                                                                                                                                                                      |
| Carton Size                                  | 43x43x45cm                                                                                                                                                                                                                                                                                                                                                                                                                    |
| amount of load containers:                   | 3250 pairs / container 1x20 '<br>6500 pairs / container 1x40 '<br>8100 pairs / HQ container 1x40 '                                                                                                                                                                                                                                                                                                                            |

## **PVC** gumboots pictures: