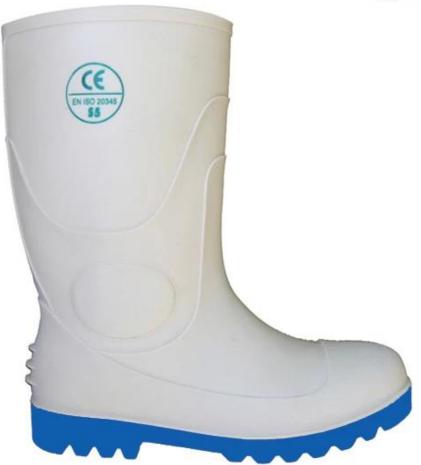

| Product Name:                                | Food industry pvc gumboots                                                                                                                                                                                                                                                                                                                                                                                                    |
|----------------------------------------------|-------------------------------------------------------------------------------------------------------------------------------------------------------------------------------------------------------------------------------------------------------------------------------------------------------------------------------------------------------------------------------------------------------------------------------|
| rain boot color                              | White upper with blue sole                                                                                                                                                                                                                                                                                                                                                                                                    |
| Cut                                          | 36-47 (13/2)                                                                                                                                                                                                                                                                                                                                                                                                                  |
| size                                         | 39CM (full height), 34CM (height), 29CM (low height)                                                                                                                                                                                                                                                                                                                                                                          |
| Average weight                               | 2.5kgs / PAIR (with steel toe and steel plates)                                                                                                                                                                                                                                                                                                                                                                               |
| upper material                               | 100% pure PVC material + Plasticizer for both sole and (easy to wash)                                                                                                                                                                                                                                                                                                                                                         |
| lined rain boots                             | Polyester (easily dried Fabric)                                                                                                                                                                                                                                                                                                                                                                                               |
| Construction                                 | PVC injection                                                                                                                                                                                                                                                                                                                                                                                                                 |
| Standard                                     | Meet CE EN ISO 20345 standard (with steel toe and steel plates)                                                                                                                                                                                                                                                                                                                                                               |
| Shockproof (Steel Toe Protection)            | Meet 200 Joule                                                                                                                                                                                                                                                                                                                                                                                                                |
| Compression Resistant (Steel Toe Protection) | Meet Newton 1500                                                                                                                                                                                                                                                                                                                                                                                                              |
| Puncture (steel skid plate)                  | Meet Newton 1100                                                                                                                                                                                                                                                                                                                                                                                                              |
| Characteristics                              | <ol> <li>Water / Acid / Alkali / oil / grease resistant, non-slip, anti-static rubber boots.</li> <li>Steel toe can be Impact &amp; amp; amp; compression resistant.</li> <li>steel plate can be puncture resistant.</li> <li>outsole is abrasion resistant and Contract.</li> <li>Ankle protection, energy absorption on the heel seat region, strengthening toe and heel</li> <li>resistant at low temperatures.</li> </ol> |
| Guarantee:                                   | 5 months, robust and solid quality.                                                                                                                                                                                                                                                                                                                                                                                           |
| Package:                                     | 1 pair per poly bag, 10 pairs per carton                                                                                                                                                                                                                                                                                                                                                                                      |
| Carton Size                                  | 43x43x45cm                                                                                                                                                                                                                                                                                                                                                                                                                    |
| amount of load containers:                   | 3250 pairs / container 1x20 '<br>6500 pairs / container 1x40 '<br>8100 pairs / HQ container 1x40 '                                                                                                                                                                                                                                                                                                                            |

## **PVC** gumboots pictures: