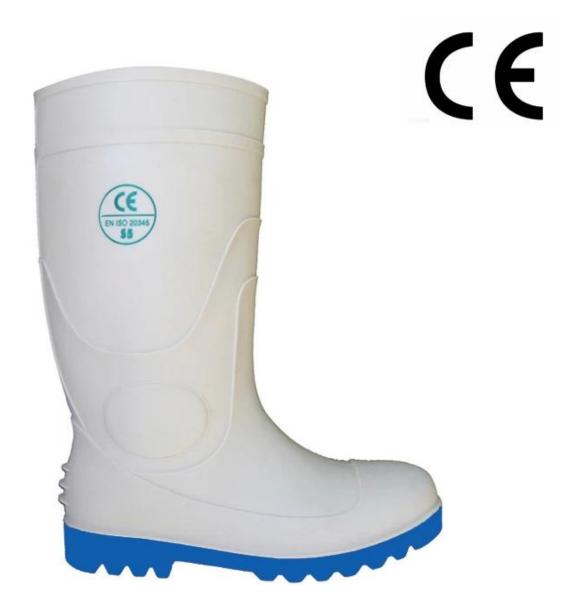

| Product Name:                                | Food industry pvc gumboots                                                                                                                                                                                                                                                                                                                                                                                                    |
|----------------------------------------------|-------------------------------------------------------------------------------------------------------------------------------------------------------------------------------------------------------------------------------------------------------------------------------------------------------------------------------------------------------------------------------------------------------------------------------|
| rain boot color                              | White upper with blue sole                                                                                                                                                                                                                                                                                                                                                                                                    |
| Cut                                          | 36-47 (13/2)                                                                                                                                                                                                                                                                                                                                                                                                                  |
| size                                         | 39CM (full height), 34CM (height), 29CM (low height)                                                                                                                                                                                                                                                                                                                                                                          |
| Average weight                               | 2.5kgs / PAIR (with steel toe and steel plates)                                                                                                                                                                                                                                                                                                                                                                               |
| upper material                               | 100% pure PVC material + Plasticizer for both sole and (easy to wash)                                                                                                                                                                                                                                                                                                                                                         |
| lined rain boots                             | Polyester (easily dried Fabric)                                                                                                                                                                                                                                                                                                                                                                                               |
| Construction                                 | PVC injection                                                                                                                                                                                                                                                                                                                                                                                                                 |
| Standard                                     | Meet CE EN ISO 20345 standard (with steel toe and steel plates)                                                                                                                                                                                                                                                                                                                                                               |
| Shockproof (Steel Toe Protection)            | Meet 200 Joule                                                                                                                                                                                                                                                                                                                                                                                                                |
| Compression Resistant (Steel Toe Protection) | Meet Newton 1500                                                                                                                                                                                                                                                                                                                                                                                                              |
| Puncture (steel skid plate)                  | Meet Newton 1100                                                                                                                                                                                                                                                                                                                                                                                                              |
| Characteristics                              | <ol> <li>Water / Acid / Alkali / oil / grease resistant, non-slip, anti-static rubber boots.</li> <li>Steel toe can be Impact &amp; amp; amp; compression resistant.</li> <li>steel plate can be puncture resistant.</li> <li>outsole is abrasion resistant and Contract.</li> <li>Ankle protection, energy absorption on the heel seat region, strengthening toe and heel</li> <li>resistant at low temperatures.</li> </ol> |
| Guarantee:                                   | 5 months, robust and solid quality.                                                                                                                                                                                                                                                                                                                                                                                           |
| Package:                                     | 1 pair per poly bag, 10 pairs per carton                                                                                                                                                                                                                                                                                                                                                                                      |
| Carton Size                                  | 43x43x45cm                                                                                                                                                                                                                                                                                                                                                                                                                    |
| amount of load containers:                   | 3250 pairs / container 1x20 '<br>6500 pairs / container 1x40 '<br>8100 pairs / HQ container 1x40 '                                                                                                                                                                                                                                                                                                                            |

## **PVC** gumboots pictures: