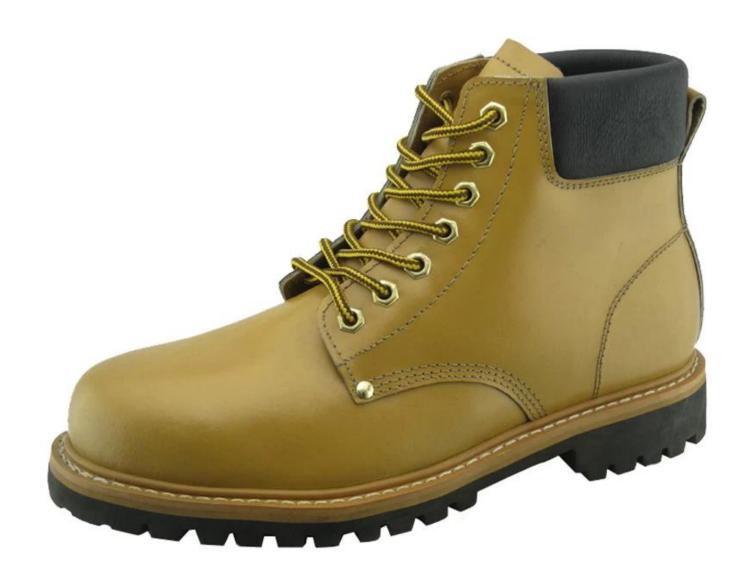

| Product Name:                    | Goodyear safety boots shoes                                                                                                                                                                                                                                                                                                        |
|----------------------------------|------------------------------------------------------------------------------------------------------------------------------------------------------------------------------------------------------------------------------------------------------------------------------------------------------------------------------------|
| Item No:                         | 3076                                                                                                                                                                                                                                                                                                                               |
| Upper and Sole:                  | Corrected leahter (A variety of leather to choose from, such as nubuck leather, oil full grain leather, pull-up leather, waxy full grain leather, grain tumble leather, suede leataher etc.).  Perfect rubber material, abrasion resistant, oil and slip resistant(thick and heavy duty layer, A variety of styles to choose from) |
| Toe:                             | 1. Steel toe cap to be impact resistant . (ASTM F2413-05 M I/75 C/75, CE ENISO 20345 STANDARD, A variety of <b>fitting</b> to choose from)                                                                                                                                                                                         |
|                                  | 2. non-steel toe is also provided.                                                                                                                                                                                                                                                                                                 |
| Steel plate :<br>(steel midsole) | 1. Steel plate to be puncture resistant. (ASTM F2413-05 M I/75 C/75, CE ENISO 20345 STANDARD, A variety of fitting to choose from)                                                                                                                                                                                                 |
|                                  | 2. non-steel plate is also provided                                                                                                                                                                                                                                                                                                |
| Collar:                          | PU padded with heavy duty sponge.                                                                                                                                                                                                                                                                                                  |
| Tongue:                          | perfect soft corrected leather                                                                                                                                                                                                                                                                                                     |
| Lining:                          | NON-WOVEN CAMBRELLA (MESH FABRIC, AND LEATHER CAN BE PROVIDED)                                                                                                                                                                                                                                                                     |
| Sockliner:                       | Comfortable cushion                                                                                                                                                                                                                                                                                                                |
| Construction:                    | Goodyear welted                                                                                                                                                                                                                                                                                                                    |
| Height:                          | 6 inch                                                                                                                                                                                                                                                                                                                             |
| Size:                            | 4—12 (38-46)                                                                                                                                                                                                                                                                                                                       |
| Guarantee:                       | 5 month, heavy duty and solid quality.                                                                                                                                                                                                                                                                                             |
| Package:                         | Color inner box packing, 10 pairs in a carton                                                                                                                                                                                                                                                                                      |
| Carton Size                      | 65x48x36cm                                                                                                                                                                                                                                                                                                                         |
| Load quantity of Container:      | 2600pairs /1x20' container<br>5200pairs /1x40' container                                                                                                                                                                                                                                                                           |

Good year construction safety boots features:

- 1)OEM business: be customized as pictures or draft or samples
- 2)Good year welted construction, heavy duty rubber outsole, traditional technology
- 3) with steel toe only, with steel toe and steel plate, non-safety are all provided.
- 4) Guarantee: 6 month, heavy duty and solid quality.
- 5)cute and fashionable design, quick production lead time
- 6)material,color,size,logo and style are various for requirment.

## 3076 Goodyear safety boots shoes show:

**3076 Goodyear safety boots shoes sole show:** 