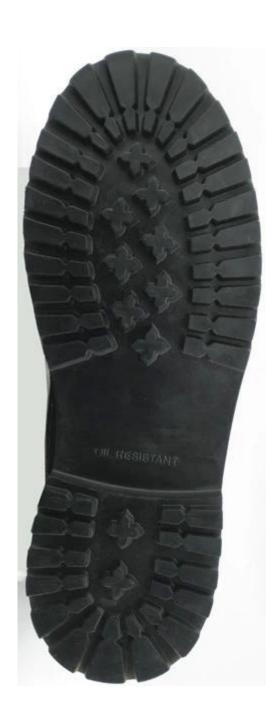

## 3076 Goodyear safety boots shoes show:

**3076 Goodyear safety boots shoes sole show:** 