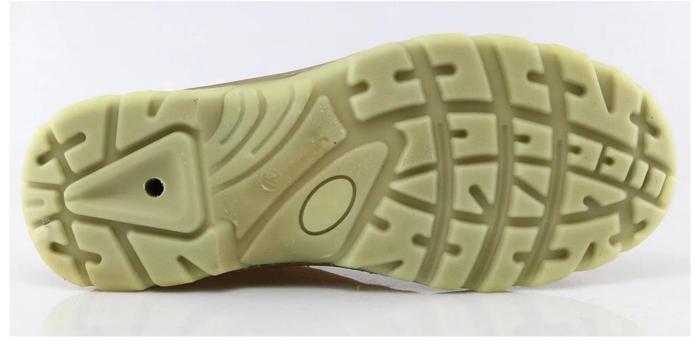

| Product Name:               | Low ankle tiger master brand plicated leather safety jogger sole safety shoes                                                             |
|-----------------------------|-------------------------------------------------------------------------------------------------------------------------------------------|
| Item No:                    | 0183-1                                                                                                                                    |
| Upper and Sole:             | plicated leather upper, PU dual density safety jogger sole                                                                                |
| Toe:                        | 1. Steel toe to be impact resistant .<br>(ASTM F2413-05 M I/75 C/75, CE ENISO 20345 STANDARD, A variety of <b>fitting</b> to choose from) |
|                             | 2. non-steel toe is also provided.                                                                                                        |
| plate :                     | 1. Steel plate to be puncture resistant.<br>(ASTM F2413 -05 M I/75 C/75, CE ENISO 20345 STANDARD, A variety of fitting to choose from)    |
|                             | 2. non-steel plate is also provided                                                                                                       |
| Collar:                     | Genuine leather with sponge                                                                                                               |
| Tongue:                     | PU artificial leather                                                                                                                     |
| Lining:                     | AIR MESH FABRIC (, NON-WOVEN CAMBRELLA AND LEATHER CAN BE PROVIDED)                                                                       |
| Sockliner:                  | Moulded EVA coated with mesh fabric                                                                                                       |
| Construction:               | PU injection                                                                                                                              |
| Height:                     | Low ankle                                                                                                                                 |
| Size:                       | 4—12 (38-46)                                                                                                                              |
| Guarantee:                  | 3 month, heavy duty and solid quality.                                                                                                    |
| Package:                    | Color inner box packing, 10 pairs in a carton                                                                                             |
| Carton Size                 | 58.5x40x32.5cm                                                                                                                            |
| Load quantity of Container: | 3300pairs /1x20' container<br>6600pairs /1x40' container                                                                                  |

## 0183-1 safety shoes show:

0183-1 safety jogger sole show: