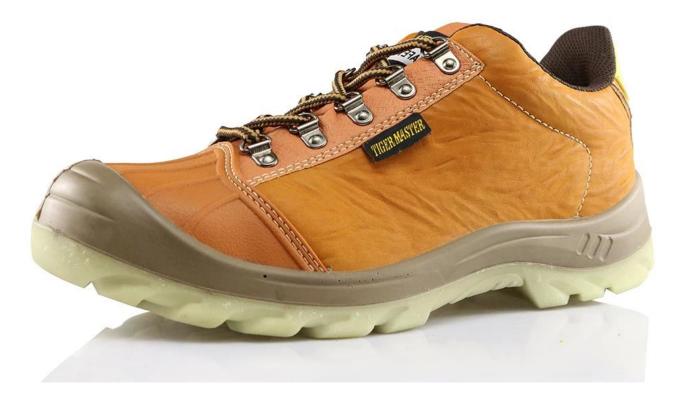

| Product Name:               | Low ankle tiger master brand plicated leather safety jogger sole safety shoes                                                             |
|-----------------------------|-------------------------------------------------------------------------------------------------------------------------------------------|
| Item No:                    | 0183-1                                                                                                                                    |
| Upper and Sole:             | plicated leather upper, PU dual density safety jogger sole                                                                                |
| Toe:                        | 1. Steel toe to be impact resistant .<br>(ASTM F2413-05 M I/75 C/75, CE ENISO 20345 STANDARD, A variety of <b>fitting</b> to choose from) |
|                             | 2. non-steel toe is also provided.                                                                                                        |
| plate :                     | 1. Steel plate to be puncture resistant.<br>(ASTM F2413 -05 M I/75 C/75, CE ENISO 20345 STANDARD, A variety of fitting to choose from)    |
|                             | 2. non-steel plate is also provided                                                                                                       |
| Collar:                     | Genuine leather with sponge                                                                                                               |
| Tongue:                     | PU artificial leather                                                                                                                     |
| Lining:                     | AIR MESH FABRIC (, NON-WOVEN CAMBRELLA AND LEATHER CAN BE PROVIDED)                                                                       |
| Sockliner:                  | Moulded EVA coated with mesh fabric                                                                                                       |
| Construction:               | PU injection                                                                                                                              |
| Height:                     | Low ankle                                                                                                                                 |
| Size:                       | 4—12 (38-46)                                                                                                                              |
| Guarantee:                  | 3 month, heavy duty and solid quality.                                                                                                    |
| Package:                    | Color inner box packing, 10 pairs in a carton                                                                                             |
| Carton Size                 | 58.5x40x32.5cm                                                                                                                            |
| Load quantity of Container: | 3300pairs /1x20' container<br>6600pairs /1x40' container                                                                                  |

## 0183-1 safety shoes show:

0183-1 safety jogger sole show: