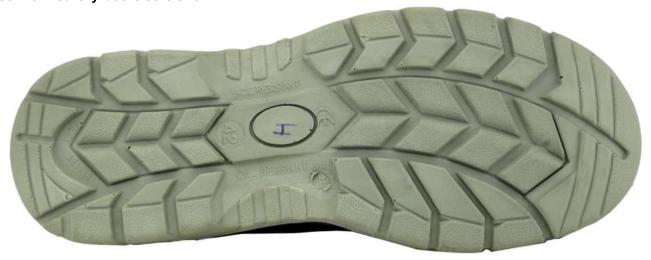

|
| Guarantee:                  | 3 month, heavy duty and solid quality.                                                                                                 |
| Package:                    | Color inner box packing, 10 pairs in a carton                                                                                          |
| Carton Size                 | 58.5x40x32.5cm                                                                                                                         |
| Load quantity of Container: | 3300pairs /1x20' container<br>6600pairs /1x40' container                                                                               |

## 5059 work safety boots show:



5059 work safety boots sole show: