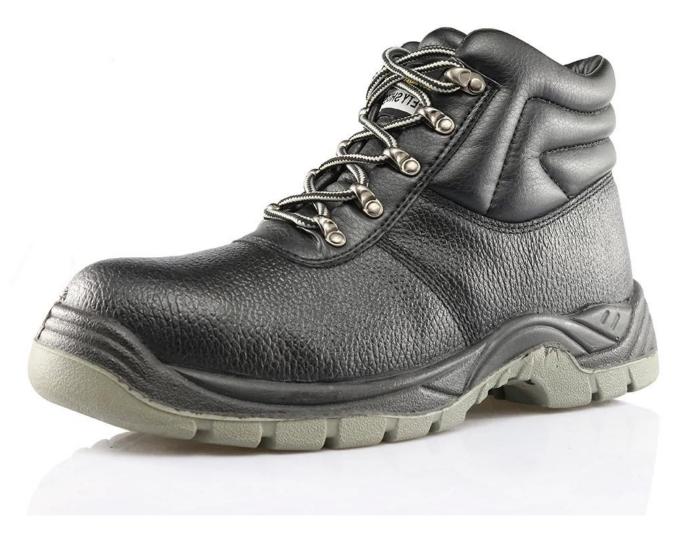

| Product Name:               | High ankle genuine leather pu sole work safety boots for men                                                                           |
|-----------------------------|----------------------------------------------------------------------------------------------------------------------------------------|
| Item No:                    | 5059                                                                                                                                   |
| Upper and Sole:             | Genuine leather upper, PU dual density sole                                                                                            |
| Toe:                        | 1. Steel toe to be impact resistant . (ASTM F2413-05 M I/75 C/75, CE ENISO 20345 STANDARD, A variety of <b>fitting</b> to choose from) |
|                             | 2. non-steel toe is also provided.                                                                                                     |
| plate :                     | 1. Steel plate to be puncture resistant.<br>(ASTM F2413 -05 M I/75 C/75, CE ENISO 20345 STANDARD, A variety of fitting to choose from) |
|                             | 2. non-steel plate is also provided                                                                                                    |
| Collar:                     | PU artificial leather with heavy duty sponge                                                                                           |
| Tongue:                     | PU artificial leather                                                                                                                  |
| Lining:                     | AIR MESH FABRIC (, NON-WOVEN CAMBRELLA AND LEATHER CAN BE PROVIDED)                                                                    |
| Sockliner:                  | Moulded EVA coated with mesh fabric                                                                                                    |
| Construction:               | PU injection                                                                                                                           |
| Height:                     | High ankle                                                                                                                             |
| Size:                       | 4—12 (38-46)                                                                                                                           |
| Guarantee:                  | 3 month, heavy duty and solid quality.                                                                                                 |
| Package:                    | Color inner box packing, 10 pairs in a carton                                                                                          |
| Carton Size                 | 58.5x40x32.5cm                                                                                                                         |
| Load quantity of Container: | 3300pairs /1x20' container<br>6600pairs /1x40' container                                                                               |

## 5059 work safety boots show:

5059 work safety boots sole show: