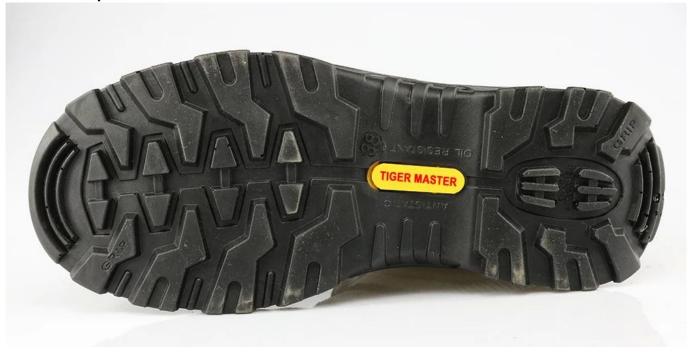

| Product Name:               | Low ankle deltaplus suede leather sport safety shoes                                                                                   |
|-----------------------------|----------------------------------------------------------------------------------------------------------------------------------------|
| Item No:                    | DTA008                                                                                                                                 |
| Upper and Sole:             | Suede leather upper, PU dual density sole                                                                                              |
| Toe:                        | 1. Steel toe to be impact resistant . (ASTM F2413-05 M I/75 C/75, CE ENISO 20345 STANDARD, A variety of <b>fitting</b> to choose from) |
|                             | 2. non-steel toe is also provided.                                                                                                     |
| plate :                     | 1. Steel plate to be puncture resistant. (ASTM F2413 -05 M I/75 C/75, CE ENISO 20345 STANDARD, A variety of fitting to choose from)    |
|                             | 2. non-steel plate is also provided                                                                                                    |
| Collar:                     | Fabric with sponge                                                                                                                     |
| Tongue:                     | Perfect soft Fabric                                                                                                                    |
| Lining:                     | AIR MESH FABRIC (, NON-WOVEN CAMBRELLA AND LEATHER CAN BE PROVIDED)                                                                    |
| Sockliner:                  | Moulded EVA coated with mesh fabric                                                                                                    |
| Construction:               | PU injection                                                                                                                           |
| Height:                     | Low ankle                                                                                                                              |
| Size:                       | 4—12 (38-46)                                                                                                                           |
| Guarantee:                  | 3 month, heavy duty and solid quality.                                                                                                 |
| Package:                    | Color inner box packing, 10 pairs in a carton                                                                                          |
| Carton Size                 | 58.5x40x32.5cm                                                                                                                         |
| Load quantity of Container: | 3300pairs /1x20' container<br>6600pairs /1x40' container                                                                               |

## DTA008 deltaplus sole show: