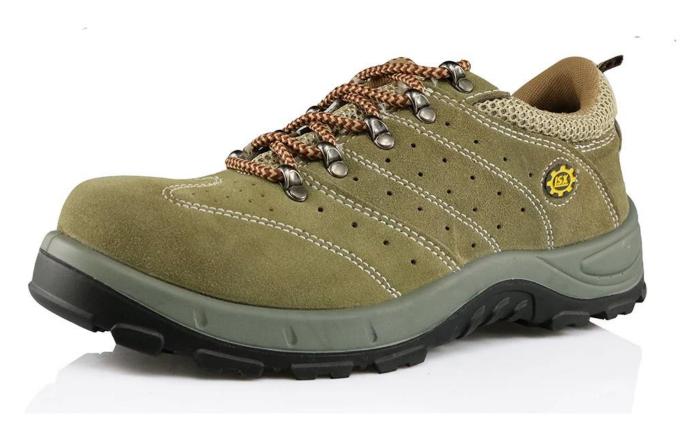

| Product Name:               | Low ankle deltaplus suede leather sport safety shoes                                                                                   |
|-----------------------------|----------------------------------------------------------------------------------------------------------------------------------------|
| Item No:                    | DTA008                                                                                                                                 |
| Upper and Sole:             | Suede leather upper, PU dual density sole                                                                                              |
| Toe:                        | 1. Steel toe to be impact resistant . (ASTM F2413-05 M I/75 C/75, CE ENISO 20345 STANDARD, A variety of <b>fitting</b> to choose from) |
|                             | 2. non-steel toe is also provided.                                                                                                     |
| plate :                     | 1. Steel plate to be puncture resistant. (ASTM F2413 -05 M I/75 C/75, CE ENISO 20345 STANDARD, A variety of fitting to choose from)    |
|                             | 2. non-steel plate is also provided                                                                                                    |
| Collar:                     | Fabric with sponge                                                                                                                     |
| Tongue:                     | Perfect soft Fabric                                                                                                                    |
| Lining:                     | AIR MESH FABRIC (, NON-WOVEN CAMBRELLA AND LEATHER CAN BE PROVIDED)                                                                    |
| Sockliner:                  | Moulded EVA coated with mesh fabric                                                                                                    |
| Construction:               | PU injection                                                                                                                           |
| Height:                     | Low ankle                                                                                                                              |
| Size:                       | 4—12 (38-46)                                                                                                                           |
| Guarantee:                  | 3 month, heavy duty and solid quality.                                                                                                 |
| Package:                    | Color inner box packing, 10 pairs in a carton                                                                                          |
| Carton Size                 | 58.5x40x32.5cm                                                                                                                         |
| Load quantity of Container: | 3300pairs /1x20' container<br>6600pairs /1x40' container                                                                               |

## DTA008 sport safety shoes show: