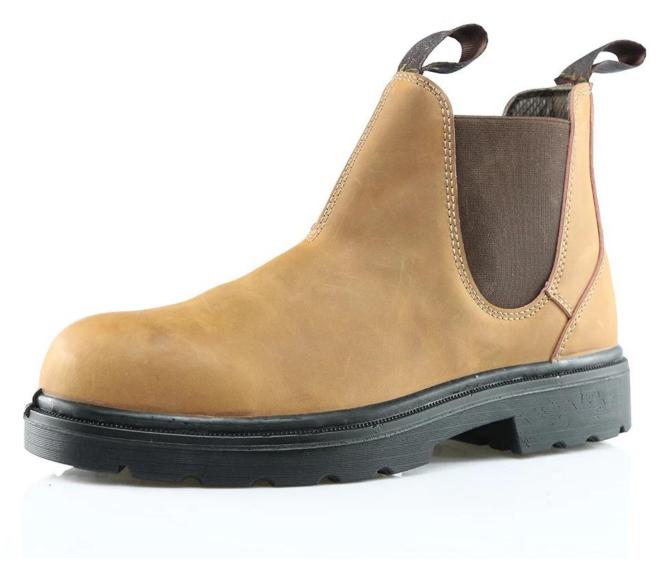

| Product Name:               | Fashionable nubuck leather work boots with elastic gore                                                                                |
|-----------------------------|----------------------------------------------------------------------------------------------------------------------------------------|
| Item No:                    | HA1009                                                                                                                                 |
| Upper and Sole:             | Genuine leather upper, PU dual density sole                                                                                            |
| Toe:                        | 1. Steel toe to be impact resistant . (ASTM F2413-05 M I/75 C/75, CE ENISO 20345 STANDARD, A variety of <b>fitting</b> to choose from) |
|                             | 2. non-steel toe is also provided.                                                                                                     |
| plate :                     | 1. Steel plate to be puncture resistant. (ASTM F2413 -05 M I/75 C/75, CE ENISO 20345 STANDARD, A variety of fitting to choose from)    |
|                             | 2. non-steel plate is also provided                                                                                                    |
| Collar:                     | No                                                                                                                                     |
| Tongue:                     | No                                                                                                                                     |
| Lining:                     | AIR MESH FABRIC (, NON-WOVEN CAMBRELLA AND LEATHER CAN BE PROVIDED)                                                                    |
| Sockliner:                  | Moulded EVA coated with mesh fabric                                                                                                    |
| Construction:               | PU injection                                                                                                                           |
| Height:                     | High ankle                                                                                                                             |
| Size:                       | 4—12 (38-46)                                                                                                                           |
| Guarantee:                  | 3 month, heavy duty and solid quality.                                                                                                 |
| Package:                    | Color inner box packing, 10 pairs in a carton                                                                                          |
| Carton Size                 | 58.5x40x32.5cm                                                                                                                         |
| Load quantity of Container: | 3300pairs /1x20' container<br>6600pairs /1x40' container                                                                               |

## **HA1009** work boots show:

**HA1009** work boots sole show: