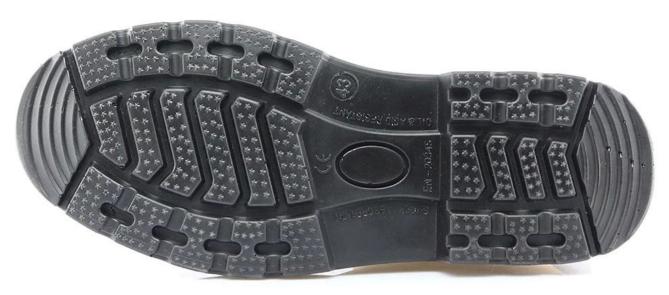

| Product Name:               | Fashionable nubuck leather work boots with elastic gore                                                                                |
|-----------------------------|----------------------------------------------------------------------------------------------------------------------------------------|
| Item No:                    | HA1009                                                                                                                                 |
| Upper and Sole:             | Genuine leather upper, PU dual density sole                                                                                            |
| Toe:                        | 1. Steel toe to be impact resistant . (ASTM F2413-05 M I/75 C/75, CE ENISO 20345 STANDARD, A variety of <b>fitting</b> to choose from) |
|                             | 2. non-steel toe is also provided.                                                                                                     |
| plate :                     | 1. Steel plate to be puncture resistant. (ASTM F2413 -05 M I/75 C/75, CE ENISO 20345 STANDARD, A variety of fitting to choose from)    |
|                             | 2. non-steel plate is also provided                                                                                                    |
| Collar:                     | No                                                                                                                                     |
| Tongue:                     | No                                                                                                                                     |
| Lining:                     | AIR MESH FABRIC (, NON-WOVEN CAMBRELLA AND LEATHER CAN BE PROVIDED)                                                                    |
| Sockliner:                  | Moulded EVA coated with mesh fabric                                                                                                    |
| Construction:               | PU injection                                                                                                                           |
| Height:                     | High ankle                                                                                                                             |
| Size:                       | 4—12 (38-46)                                                                                                                           |
| Guarantee:                  | 3 month, heavy duty and solid quality.                                                                                                 |
| Package:                    | Color inner box packing, 10 pairs in a carton                                                                                          |
| Carton Size                 | 58.5x40x32.5cm                                                                                                                         |
| Load quantity of Container: | 3300pairs /1x20' container<br>6600pairs /1x40' container                                                                               |

## **HA1009** work boots show:

**HA1009** work boots sole show: