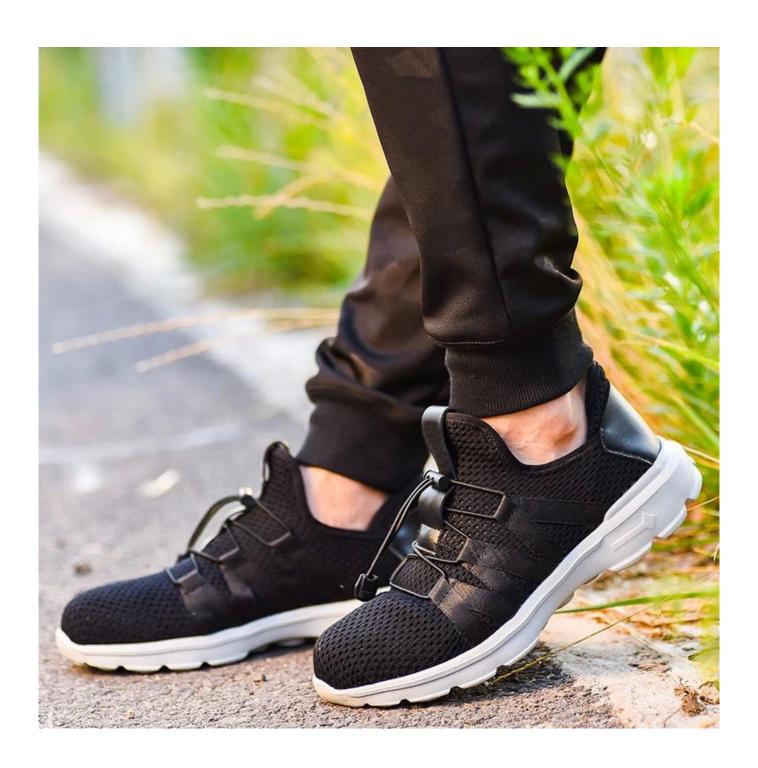

# **Product Description**

| Product Name:                  | Slip resistant eva sole steel toe breathable sport safety shoes to work                                                                                 |  |  |  |  |
|--------------------------------|---------------------------------------------------------------------------------------------------------------------------------------------------------|--|--|--|--|
| Item No:                       | 021                                                                                                                                                     |  |  |  |  |
| Upper and Sole:                | Upper: 3D fly knitted fabric<br>Sole: Soft EVA                                                                                                          |  |  |  |  |
| Toe cap:                       | 1. Steel toe cap or composite toe cap to be impact resistant 200 Joules. To protect your feet toe without hazard.                                       |  |  |  |  |
|                                | 2. non is also provided.                                                                                                                                |  |  |  |  |
| Midsole :                      | 1. Non-metallic anti-penetration insoles to be puncture resistant 1100 Newton. To protect your feet without puncture by nail or sharp objects.          |  |  |  |  |
|                                | 2. non is also provided                                                                                                                                 |  |  |  |  |
| Collar:                        | 3D fly knitted fabric                                                                                                                                   |  |  |  |  |
| Tongue:                        | 3D fly knitted fabric                                                                                                                                   |  |  |  |  |
| Lining:                        | Soft air mesh fabric for added comfort                                                                                                                  |  |  |  |  |
| Shoe pads:                     | Removable, metatomical dual-density EVA footbed provides underfoot comfort and support.                                                                 |  |  |  |  |
| Construction:                  | Cemented                                                                                                                                                |  |  |  |  |
| Height:                        | Low cut                                                                                                                                                 |  |  |  |  |
| Size:                          | 36-47                                                                                                                                                   |  |  |  |  |
| Standard:                      | CE EN ISO 20345:2011 SB-P SRC or others.                                                                                                                |  |  |  |  |
| Function:                      | Slip/ oil/ impact/ puncture resistant, breathable, lightweight, shock absorption, antistatic is available.                                              |  |  |  |  |
| Guarantee:                     | 6 months The sole is not broken from the middle or pulled off within six month after the goods getting to destination port. No guarantee for the upper. |  |  |  |  |
| Package:                       | 1 pair per color box, 10 pairs per carton. Carton size: 58.5 X 40 X 32.5 CM                                                                             |  |  |  |  |
| Load quantity of<br>Container: | 3300pairs /1x20' container<br>6600pairs /1x40' container                                                                                                |  |  |  |  |

## **Product Pictures**

RESISTANT

SHOCK ABSORPTION

ANTI-STATIC PETROL AND CHEMICAL RESISTANT

ANTI-NAIL MIDSOLE

OIL RESISTANT