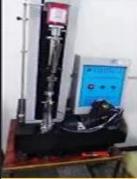

# **SAFETY SHOES TEST**

Toecap Test≥200 Joules

Midsole Test≥1200 Newtons

**ESD Anti-Static Test** 

Tear Strength ≥120N

Bondness Test ≥4.0N/mm

Flex Tester ≥ 36,000T