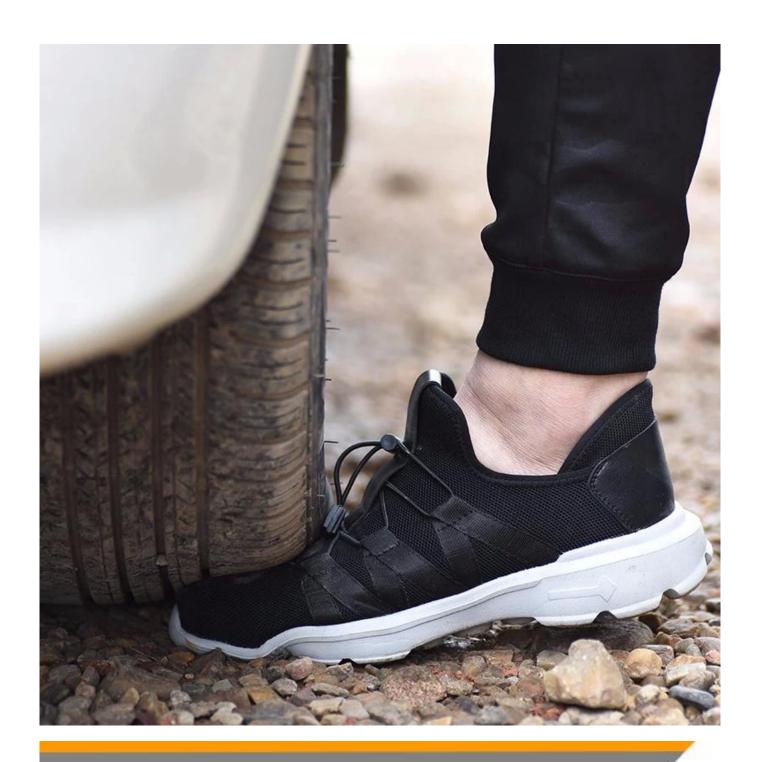

# **Product Description**

| Product Name:                  | Slip resistant eva sole steel toe breathable sport safety shoes to work                                                                                 |  |  |  |  |
|--------------------------------|---------------------------------------------------------------------------------------------------------------------------------------------------------|--|--|--|--|
| Item No:                       | 021                                                                                                                                                     |  |  |  |  |
| Upper and Sole:                | Upper: 3D fly knitted fabric<br>Sole: Soft EVA                                                                                                          |  |  |  |  |
| Toe cap:                       | 1. Steel toe cap or composite toe cap to be impact resistant 200 Joules. To protect your feet toe without hazard.                                       |  |  |  |  |
|                                | 2. non is also provided.                                                                                                                                |  |  |  |  |
| Midsole :                      | 1. Non-metallic anti-penetration insoles to be puncture resistant 1100 Newton. To protect your feet without puncture by nail or sharp objects.          |  |  |  |  |
|                                | 2. non is also provided                                                                                                                                 |  |  |  |  |
| Collar:                        | 3D fly knitted fabric                                                                                                                                   |  |  |  |  |
| Tongue:                        | 3D fly knitted fabric                                                                                                                                   |  |  |  |  |
| Lining:                        | Soft air mesh fabric for added comfort                                                                                                                  |  |  |  |  |
| Shoe pads:                     | Removable, metatomical dual-density EVA footbed provides underfoot comfort and support.                                                                 |  |  |  |  |
| Construction:                  | Cemented                                                                                                                                                |  |  |  |  |
| Height:                        | Low cut                                                                                                                                                 |  |  |  |  |
| Size:                          | 36-47                                                                                                                                                   |  |  |  |  |
| Standard:                      | CE EN ISO 20345:2011 SB-P SRC or others.                                                                                                                |  |  |  |  |
| Function:                      | Slip/ oil/ impact/ puncture resistant, breathable, lightweight, shock absorption, antistatic is available.                                              |  |  |  |  |
| Guarantee:                     | 6 months The sole is not broken from the middle or pulled off within six month after the goods getting to destination port. No guarantee for the upper. |  |  |  |  |
| Package:                       | 1 pair per color box, 10 pairs per carton. Carton size: 58.5 X 40 X 32.5 CM                                                                             |  |  |  |  |
| Load quantity of<br>Container: | 3300pairs /1x20' container<br>6600pairs /1x40' container                                                                                                |  |  |  |  |

## **Product Pictures**

RESISTANT

SHOCK ABSORPTION

ANTI-STATIC PETROL AND CHEMICAL RESISTANT

ANTI-NAIL MIDSOLE

OIL RESISTANT