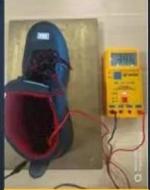

# **SAFETY SHOES TEST**

Toecap Test≥200 Joules

Midsole Test≥1200 Newtons

**ESD Anti-Static Test** 

Tear Strength ≥120N

Bondness Test ≥4.0N/mm

Flex Tester ≥ 36,000T