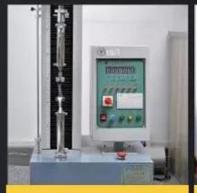

# **SAFETY SHOES TEST**

Toecap Test≥200 Joules

Midsole Test≥1200 Newtons

**ESD Anti-Static Test** 

Tear Strength ≥120N

Bondness Test ≥4.0N/mm

Flex Tester ≥ 36,000T