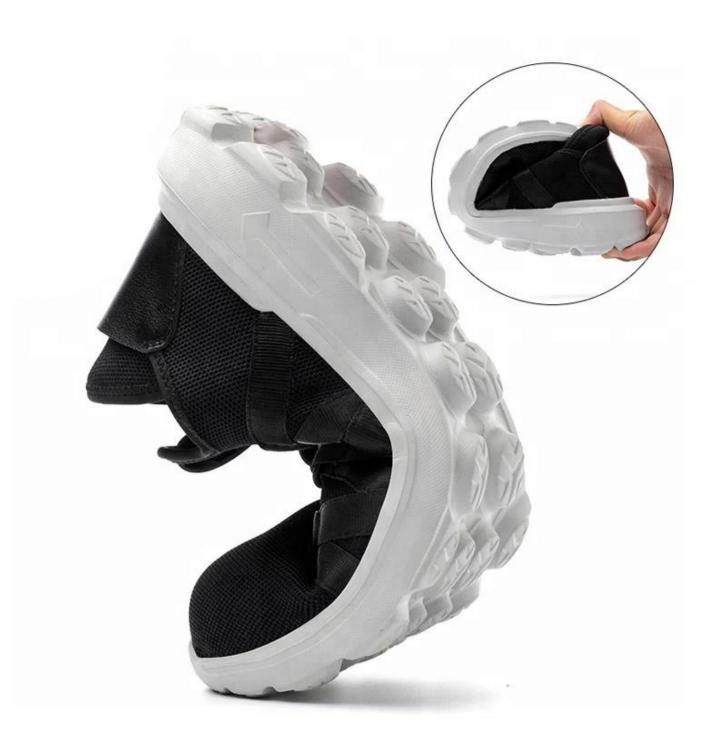

# **Product Description**

| Product Name:                  | Slip resistant eva sole steel toe breathable sport safety shoes to work                                                                                 |  |  |  |  |
|--------------------------------|---------------------------------------------------------------------------------------------------------------------------------------------------------|--|--|--|--|
| Item No:                       | 021                                                                                                                                                     |  |  |  |  |
| Upper and Sole:                | Upper: 3D fly knitted fabric<br>Sole: Soft EVA                                                                                                          |  |  |  |  |
| Toe cap:                       | 1. Steel toe cap or composite toe cap to be impact resistant 200 Joules. To protect your feet toe without hazard.                                       |  |  |  |  |
|                                | 2. non is also provided.                                                                                                                                |  |  |  |  |
| Midsole :                      | 1. Non-metallic anti-penetration insoles to be puncture resistant 1100 Newton. To protect your feet without puncture by nail or sharp objects.          |  |  |  |  |
|                                | 2. non is also provided                                                                                                                                 |  |  |  |  |
| Collar:                        | 3D fly knitted fabric                                                                                                                                   |  |  |  |  |
| Tongue:                        | 3D fly knitted fabric                                                                                                                                   |  |  |  |  |
| Lining:                        | Soft air mesh fabric for added comfort                                                                                                                  |  |  |  |  |
| Shoe pads:                     | Removable, metatomical dual-density EVA footbed provides underfoot comfort and support.                                                                 |  |  |  |  |
| Construction:                  | Cemented                                                                                                                                                |  |  |  |  |
| Height:                        | Low cut                                                                                                                                                 |  |  |  |  |
| Size:                          | 36-47                                                                                                                                                   |  |  |  |  |
| Standard:                      | CE EN ISO 20345:2011 SB-P SRC or others.                                                                                                                |  |  |  |  |
| Function:                      | Slip/ oil/ impact/ puncture resistant, breathable, lightweight, shock absorption, antistatic is available.                                              |  |  |  |  |
| Guarantee:                     | 6 months The sole is not broken from the middle or pulled off within six month after the goods getting to destination port. No guarantee for the upper. |  |  |  |  |
| Package:                       | 1 pair per color box, 10 pairs per carton. Carton size: 58.5 X 40 X 32.5 CM                                                                             |  |  |  |  |
| Load quantity of<br>Container: | 3300pairs /1x20' container<br>6600pairs /1x40' container                                                                                                |  |  |  |  |

## **Product Pictures**

RESISTANT

SHOCK ABSORPTION

ANTI-STATIC PETROL AND CHEMICAL RESISTANT

ANTI-NAIL MIDSOLE

OIL RESISTANT