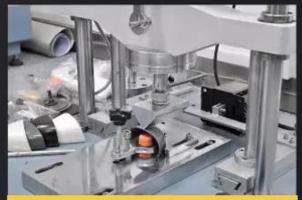

# **SAFETY SHOES TEST**

Toecap Test≥200 Joules

Midsole Test≥1200 Newtons

**ESD Anti-Static Test** 

Tear Strength ≥120N

Bondness Test ≥4.0N/mm

Flex Tester ≥ 36,000T