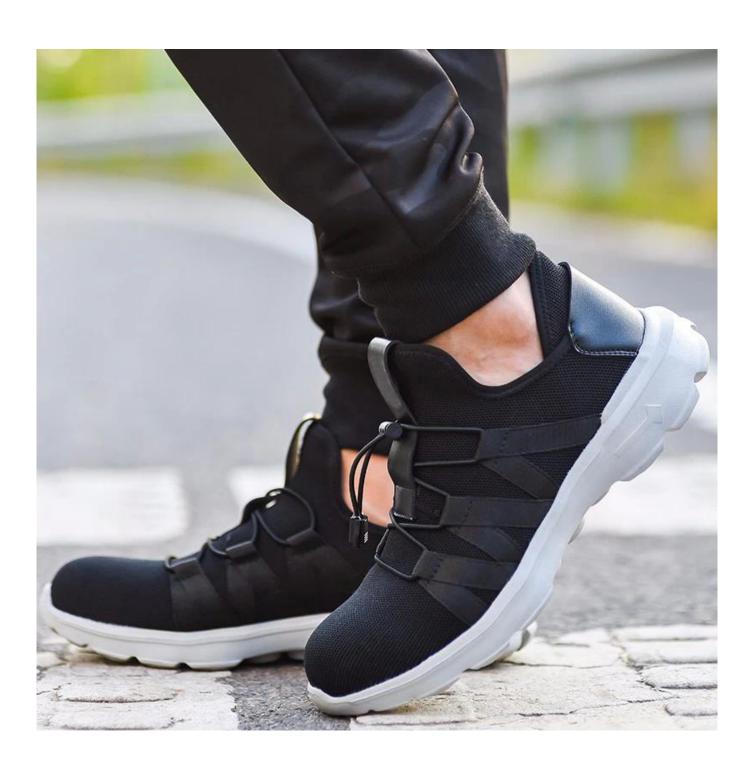

# **Product Description**

| Product Name:                  | Slip resistant eva sole steel toe breathable sport safety shoes to work                                                                                 |  |  |  |  |
|--------------------------------|---------------------------------------------------------------------------------------------------------------------------------------------------------|--|--|--|--|
| Item No:                       | 021                                                                                                                                                     |  |  |  |  |
| Upper and Sole:                | Upper: 3D fly knitted fabric<br>Sole: Soft EVA                                                                                                          |  |  |  |  |
| Toe cap:                       | 1. Steel toe cap or composite toe cap to be impact resistant 200 Joules. To protect your feet toe without hazard.                                       |  |  |  |  |
|                                | 2. non is also provided.                                                                                                                                |  |  |  |  |
| Midsole :                      | 1. Non-metallic anti-penetration insoles to be puncture resistant 1100 Newton. To protect your feet without puncture by nail or sharp objects.          |  |  |  |  |
|                                | 2. non is also provided                                                                                                                                 |  |  |  |  |
| Collar:                        | 3D fly knitted fabric                                                                                                                                   |  |  |  |  |
| Tongue:                        | 3D fly knitted fabric                                                                                                                                   |  |  |  |  |
| Lining:                        | Soft air mesh fabric for added comfort                                                                                                                  |  |  |  |  |
| Shoe pads:                     | Removable, metatomical dual-density EVA footbed provides underfoot comfort and support.                                                                 |  |  |  |  |
| Construction:                  | Cemented                                                                                                                                                |  |  |  |  |
| Height:                        | Low cut                                                                                                                                                 |  |  |  |  |
| Size:                          | 36-47                                                                                                                                                   |  |  |  |  |
| Standard:                      | CE EN ISO 20345:2011 SB-P SRC or others.                                                                                                                |  |  |  |  |
| Function:                      | Slip/ oil/ impact/ puncture resistant, breathable, lightweight, shock absorption, antistatic is available.                                              |  |  |  |  |
| Guarantee:                     | 6 months The sole is not broken from the middle or pulled off within six month after the goods getting to destination port. No guarantee for the upper. |  |  |  |  |
| Package:                       | 1 pair per color box, 10 pairs per carton. Carton size: 58.5 X 40 X 32.5 CM                                                                             |  |  |  |  |
| Load quantity of<br>Container: | 3300pairs /1x20' container<br>6600pairs /1x40' container                                                                                                |  |  |  |  |

## **Product Pictures**

RESISTANT

SHOCK ABSORPTION

ANTI-STATIC PETROL AND CHEMICAL RESISTANT

ANTI-NAIL MIDSOLE

OIL RESISTANT