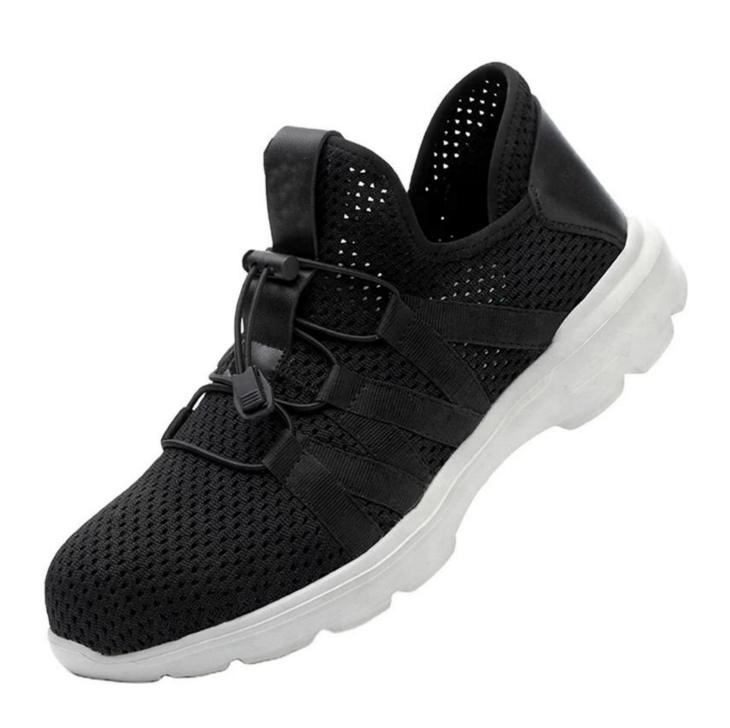

# **Product Description**

| Product Name:                  | Slip resistant eva sole steel toe breathable sport safety shoes to work                                                                                 |  |  |  |  |
|--------------------------------|---------------------------------------------------------------------------------------------------------------------------------------------------------|--|--|--|--|
| Item No:                       | 021                                                                                                                                                     |  |  |  |  |
| Upper and Sole:                | Upper: 3D fly knitted fabric<br>Sole: Soft EVA                                                                                                          |  |  |  |  |
| Toe cap:                       | 1. Steel toe cap or composite toe cap to be impact resistant 200 Joules. To protect your feet toe without hazard.                                       |  |  |  |  |
|                                | 2. non is also provided.                                                                                                                                |  |  |  |  |
| Midsole :                      | 1. Non-metallic anti-penetration insoles to be puncture resistant 1100 Newton. To protect your feet without puncture by nail or sharp objects.          |  |  |  |  |
|                                | 2. non is also provided                                                                                                                                 |  |  |  |  |
| Collar:                        | 3D fly knitted fabric                                                                                                                                   |  |  |  |  |
| Tongue:                        | 3D fly knitted fabric                                                                                                                                   |  |  |  |  |
| Lining:                        | Soft air mesh fabric for added comfort                                                                                                                  |  |  |  |  |
| Shoe pads:                     | Removable, metatomical dual-density EVA footbed provides underfoot comfort and support.                                                                 |  |  |  |  |
| Construction:                  | Cemented                                                                                                                                                |  |  |  |  |
| Height:                        | Low cut                                                                                                                                                 |  |  |  |  |
| Size:                          | 36-47                                                                                                                                                   |  |  |  |  |
| Standard:                      | CE EN ISO 20345:2011 SB-P SRC or others.                                                                                                                |  |  |  |  |
| Function:                      | Slip/ oil/ impact/ puncture resistant, breathable, lightweight, shock absorption, antistatic is available.                                              |  |  |  |  |
| Guarantee:                     | 6 months The sole is not broken from the middle or pulled off within six month after the goods getting to destination port. No guarantee for the upper. |  |  |  |  |
| Package:                       | 1 pair per color box, 10 pairs per carton. Carton size: 58.5 X 40 X 32.5 CM                                                                             |  |  |  |  |
| Load quantity of<br>Container: | 3300pairs /1x20' container<br>6600pairs /1x40' container                                                                                                |  |  |  |  |

## **Product Pictures**

RESISTANT

SHOCK ABSORPTION

ANTI-STATIC PETROL AND CHEMICAL RESISTANT

ANTI-NAIL MIDSOLE

OIL RESISTANT