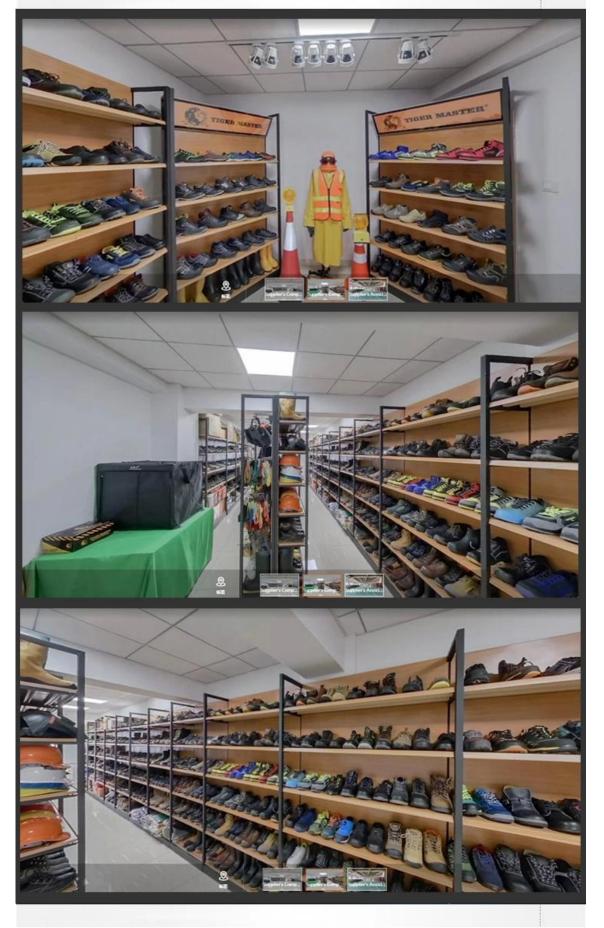

# **SAFETY SHOES TEST**

Toecap Test≥200 Joules

Midsole Test≥1200 Newtons

**ESD Anti-Static Test** 

Tear Strength ≥120N

Bondness Test ≥4.0N/mm

Flex Tester ≥ 36,000T