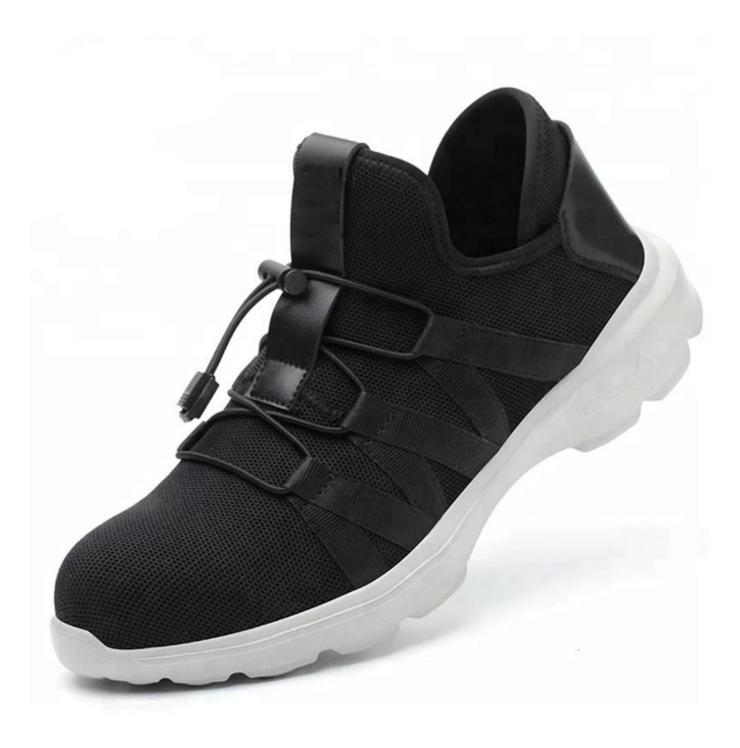

# **Product Description**

| Product Name:                  | Slip resistant eva sole steel toe breathable sport safety shoes to work                                                                                 |  |  |  |  |
|--------------------------------|---------------------------------------------------------------------------------------------------------------------------------------------------------|--|--|--|--|
| Item No:                       | 021                                                                                                                                                     |  |  |  |  |
| Upper and Sole:                | Upper: 3D fly knitted fabric<br>Sole: Soft EVA                                                                                                          |  |  |  |  |
| Toe cap:                       | 1. Steel toe cap or composite toe cap to be impact resistant 200 Joules. To protect your feet toe without hazard.                                       |  |  |  |  |
|                                | 2. non is also provided.                                                                                                                                |  |  |  |  |
| Midsole :                      | 1. Non-metallic anti-penetration insoles to be puncture resistant 1100 Newton. To protect your feet without puncture by nail or sharp objects.          |  |  |  |  |
|                                | 2. non is also provided                                                                                                                                 |  |  |  |  |
| Collar:                        | 3D fly knitted fabric                                                                                                                                   |  |  |  |  |
| Tongue:                        | 3D fly knitted fabric                                                                                                                                   |  |  |  |  |
| Lining:                        | Soft air mesh fabric for added comfort                                                                                                                  |  |  |  |  |
| Shoe pads:                     | Removable, metatomical dual-density EVA footbed provides underfoot comfort and support.                                                                 |  |  |  |  |
| Construction:                  | Cemented                                                                                                                                                |  |  |  |  |
| Height:                        | Low cut                                                                                                                                                 |  |  |  |  |
| Size:                          | 36-47                                                                                                                                                   |  |  |  |  |
| Standard:                      | CE EN ISO 20345:2011 SB-P SRC or others.                                                                                                                |  |  |  |  |
| Function:                      | Slip/ oil/ impact/ puncture resistant, breathable, lightweight, shock absorption, antistatic is available.                                              |  |  |  |  |
| Guarantee:                     | 6 months The sole is not broken from the middle or pulled off within six month after the goods getting to destination port. No guarantee for the upper. |  |  |  |  |
| Package:                       | 1 pair per color box, 10 pairs per carton. Carton size: 58.5 X 40 X 32.5 CM                                                                             |  |  |  |  |
| Load quantity of<br>Container: | 3300pairs /1x20' container<br>6600pairs /1x40' container                                                                                                |  |  |  |  |

## **Product Pictures**

RESISTANT

SHOCK ABSORPTION

ANTI-STATIC PETROL AND CHEMICAL RESISTANT

ANTI-NAIL MIDSOLE

OIL RESISTANT