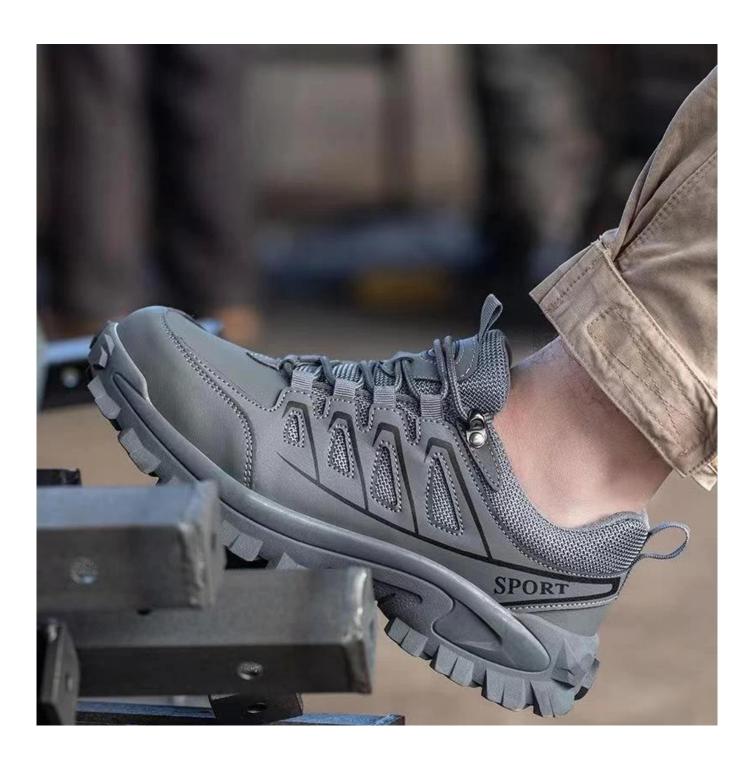

#### **Product Description**

- The Tiger master safety sport shoe is an updated style that providing improved fit and comfortability. This lace-up work shoe also features superior work protection, a slip-resistant rubber outsole for excellent stability.
- Mesh and moisture-wicking textile linings for a drier, more breathable foot environment.
- Removable metatomical EVA footbed provides long-lasting underfoot support and comfort.
- Steel toe cap for safety shoes to be impact resistant 200 joules. To protect your feet toe without hazard.
- Non-metallic anti-penetration insoles insert the safety shoes to be puncture resistant 1100 newtons. To protect your feet without puncture by nail or sharp objects.
- Made by Microfiber leather upper, Comfortable, highly flexible, breathable, anti dust and wind.
- Cemented construction, Stable quality, fast speed, environmental protection.
- Safety Shoes Catagory:
- OB: Non-Safety, SB: With Steel Toe Only, SBP: With Steel Toe and Steel mid-sole
   S1: SB+Anti-static, S1P: S1+Steel Plate, S2: S1+Water Proof, S3: S1P+Water Proof
- Tiger master safety shoes are used for workers to prevent the hurt from jobs. Your safety is always our concern!

#### **Product Pictures**

200 JOULE TOECAP SLIP-RESISTANT

ANTI-STATIC PETROL AND CHEMICAL RESISTANT

ANTI-NAIL MIDSOLE