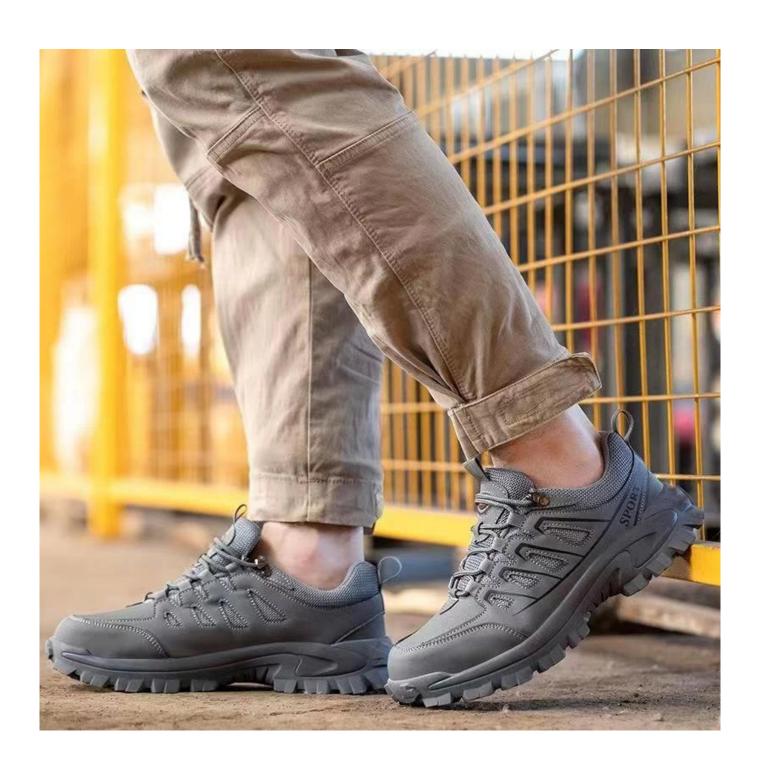

#### **Product Description**

- The Tiger master safety sport shoe is an updated style that providing improved fit and comfortability. This lace-up work shoe also features superior work protection, a slip-resistant rubber outsole for excellent stability.
- Mesh and moisture-wicking textile linings for a drier, more breathable foot environment.
- Removable metatomical EVA footbed provides long-lasting underfoot support and comfort.
- Steel toe cap for safety shoes to be impact resistant 200 joules. To protect your feet toe without hazard.
- Non-metallic anti-penetration insoles insert the safety shoes to be puncture resistant 1100 newtons. To protect your feet without puncture by nail or sharp objects.
- Made by Microfiber leather upper, Comfortable, highly flexible, breathable, anti dust and wind.
- Cemented construction, Stable quality, fast speed, environmental protection.
- Safety Shoes Catagory:
- OB: Non-Safety, SB: With Steel Toe Only, SBP: With Steel Toe and Steel mid-sole
   S1: SB+Anti-static, S1P: S1+Steel Plate, S2: S1+Water Proof, S3: S1P+Water Proof
- Tiger master safety shoes are used for workers to prevent the hurt from jobs. Your safety is always our concern!

#### **Product Pictures**

200 JOULE TOECAP SLIP-RESISTANT

ANTI-STATIC PETROL AND CHEMICAL RESISTANT

ANTI-NAIL MIDSOLE