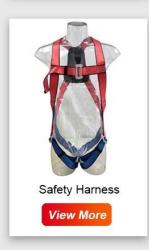

#### **TIGER MASTER**

Tiger Master is safety shoes and PVC rain boots manufacturer. We have been qualified ISO 9001:2015 quality management system. Also, some of our hot sale models have qualified CE ENISO 20345:2011 and ASTM F2413-18. Meanwhile, we are also a professional brand for **PPE** (**Personal protective equipment**), especially in the fields of safety gloves, working garments, helmets, safety vest, ear muff/plug, safety harness, rain coat/suit etc.