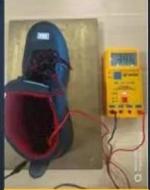

### **SAFETY SHOES TEST**

Toecap Test≥200 Joules

Midsole Test≥1200 Newtons

**ESD Anti-Static Test** 

Tear Strength ≥120N

Bondness Test ≥4.0N/mm

Flex Tester ≥ 36,000T