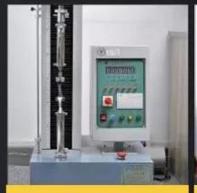

### **SAFETY SHOES TEST**

Toecap Test≥200 Joules

Midsole Test≥1200 Newtons

**ESD Anti-Static Test** 

Tear Strength ≥120N

Bondness Test ≥4.0N/mm

Flex Tester ≥ 36,000T