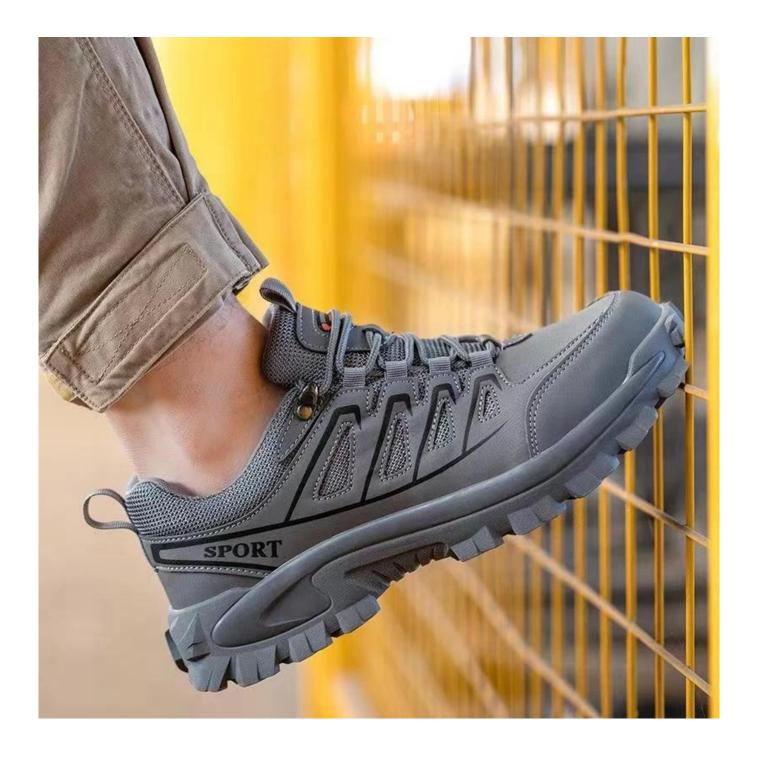

#### **Product Description**

- The Tiger master safety sport shoe is an updated style that providing improved fit and comfortability. This lace-up work shoe also features superior work protection, a slip-resistant rubber outsole for excellent stability.
- Mesh and moisture-wicking textile linings for a drier, more breathable foot environment.
- Removable metatomical EVA footbed provides long-lasting underfoot support and comfort.
- Steel toe cap for safety shoes to be impact resistant 200 joules. To protect your feet toe without hazard.
- Non-metallic anti-penetration insoles insert the safety shoes to be puncture resistant 1100 newtons. To protect your feet without puncture by nail or sharp objects.
- Made by Microfiber leather upper, Comfortable, highly flexible, breathable, anti dust and wind.
- Cemented construction, Stable quality, fast speed, environmental protection.
- Safety Shoes Catagory:
- OB: Non-Safety, SB: With Steel Toe Only, SBP: With Steel Toe and Steel mid-sole
   S1: SB+Anti-static, S1P: S1+Steel Plate, S2: S1+Water Proof, S3: S1P+Water Proof
- Tiger master safety shoes are used for workers to prevent the hurt from jobs. Your safety is always our concern!

#### **Product Pictures**

200 JOULE TOECAP SLIP-RESISTANT

ANTI-STATIC PETROL AND CHEMICAL RESISTANT

ANTI-NAIL MIDSOLE