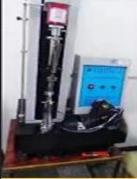

### **SAFETY SHOES TEST**

Toecap Test≥200 Joules

Midsole Test≥1200 Newtons

**ESD Anti-Static Test** 

Tear Strength ≥120N

Bondness Test ≥4.0N/mm

Flex Tester ≥ 36,000T