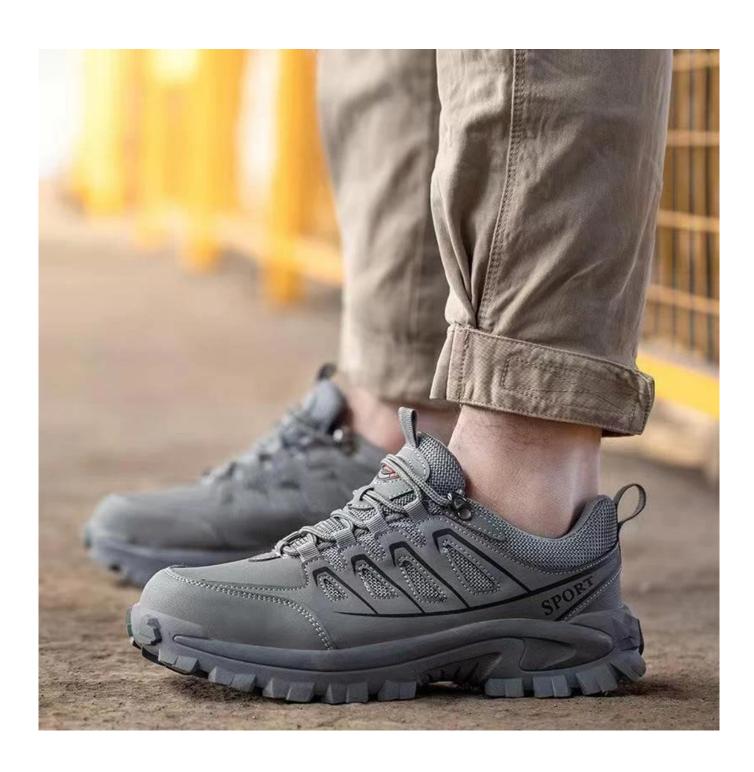

#### **Product Description**

- The Tiger master safety sport shoe is an updated style that providing improved fit and comfortability. This lace-up work shoe also features superior work protection, a slip-resistant rubber outsole for excellent stability.
- Mesh and moisture-wicking textile linings for a drier, more breathable foot environment.
- Removable metatomical EVA footbed provides long-lasting underfoot support and comfort.
- Steel toe cap for safety shoes to be impact resistant 200 joules. To protect your feet toe without hazard.
- Non-metallic anti-penetration insoles insert the safety shoes to be puncture resistant 1100 newtons. To protect your feet without puncture by nail or sharp objects.
- Made by Microfiber leather upper, Comfortable, highly flexible, breathable, anti dust and wind.
- Cemented construction, Stable quality, fast speed, environmental protection.
- Safety Shoes Catagory:
- OB: Non-Safety, SB: With Steel Toe Only, SBP: With Steel Toe and Steel mid-sole
   S1: SB+Anti-static, S1P: S1+Steel Plate, S2: S1+Water Proof, S3: S1P+Water Proof
- Tiger master safety shoes are used for workers to prevent the hurt from jobs. Your safety is always our concern!

#### **Product Pictures**

200 JOULE TOECAP SLIP-RESISTANT

ANTI-STATIC PETROL AND CHEMICAL RESISTANT

ANTI-NAIL MIDSOLE