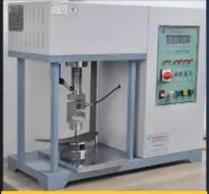

### **SAFETY SHOES TEST**

Toecap Test≥200 Joules

Midsole Test≥1200 Newtons

**ESD Anti-Static Test** 

Tear Strength ≥120N

Bondness Test ≥4.0N/mm

Flex Tester ≥ 36,000T