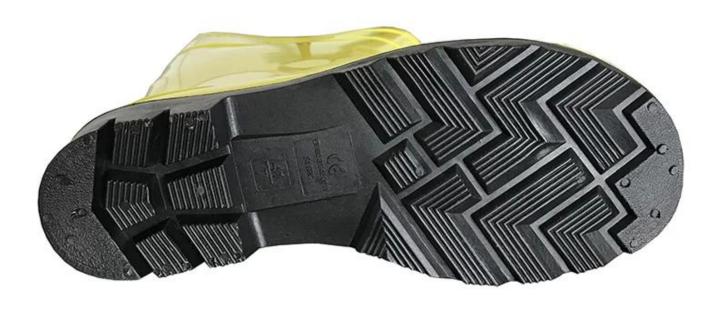

| Product Name:   | 2018 new design best-selling pvc safety steel toe boots for work men                                                                                                                                                      |
|-----------------|---------------------------------------------------------------------------------------------------------------------------------------------------------------------------------------------------------------------------|
| Item No:        | 107-1                                                                                                                                                                                                                     |
| Color           | Yellow upper with black sole or customized                                                                                                                                                                                |
| Size:           | 38-46 (4-12)                                                                                                                                                                                                              |
| Height:         | 38 cm or 32 cm(AVERAGE)                                                                                                                                                                                                   |
| Average weight  | 1.8kgs/pr                                                                                                                                                                                                                 |
| upper material  | 100% pure PVC material                                                                                                                                                                                                    |
| Lining          | Polyester (easily dried Fabric)                                                                                                                                                                                           |
| Construction    | PVC injection                                                                                                                                                                                                             |
| Standard        | Meet CE standard                                                                                                                                                                                                          |
| Characteristics | <ol> <li>water, oil, acid, alkali, slip, impact, puncture resistant,</li> <li>outsole is abrasion resistant.</li> <li>Ankle protection, energy absorption on the heel seat region, strengthening toe and heel.</li> </ol> |
| Guarantee:      | 6 months, robust and solid quality.                                                                                                                                                                                       |
| Package:        | 1 pair per poly bag, 10 pairs per carton                                                                                                                                                                                  |
| G.W./N.W.:      | 20KGS / 18KGS                                                                                                                                                                                                             |
| Sample:         | one piece is free, freight charge will be paid by buyer                                                                                                                                                                   |
| Sample time:    | 7 days                                                                                                                                                                                                                    |

## 107-1 steel toe boots: