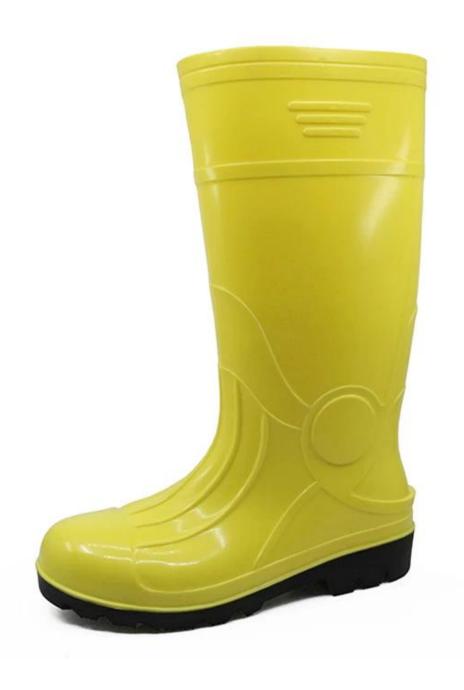

| Product Name:   | 2018 new design best-selling pvc safety steel toe boots for work men                                                                                                                                                      |
|-----------------|---------------------------------------------------------------------------------------------------------------------------------------------------------------------------------------------------------------------------|
| Item No:        | 107-1                                                                                                                                                                                                                     |
| Color           | Yellow upper with black sole or customized                                                                                                                                                                                |
| Size:           | 38-46 (4-12)                                                                                                                                                                                                              |
| Height:         | 38 cm or 32 cm(AVERAGE)                                                                                                                                                                                                   |
| Average weight  | 1.8kgs/pr                                                                                                                                                                                                                 |
| upper material  | 100% pure PVC material                                                                                                                                                                                                    |
| Lining          | Polyester (easily dried Fabric)                                                                                                                                                                                           |
| Construction    | PVC injection                                                                                                                                                                                                             |
| Standard        | Meet CE standard                                                                                                                                                                                                          |
| Characteristics | <ol> <li>water, oil, acid, alkali, slip, impact, puncture resistant,</li> <li>outsole is abrasion resistant.</li> <li>Ankle protection, energy absorption on the heel seat region, strengthening toe and heel.</li> </ol> |
| Guarantee:      | 6 months, robust and solid quality.                                                                                                                                                                                       |
| Package:        | 1 pair per poly bag, 10 pairs per carton                                                                                                                                                                                  |
| G.W./N.W.:      | 20KGS / 18KGS                                                                                                                                                                                                             |
| Sample:         | one piece is free, freight charge will be paid by buyer                                                                                                                                                                   |
| Sample time:    | 7 days                                                                                                                                                                                                                    |

## 107-1 steel toe boots: