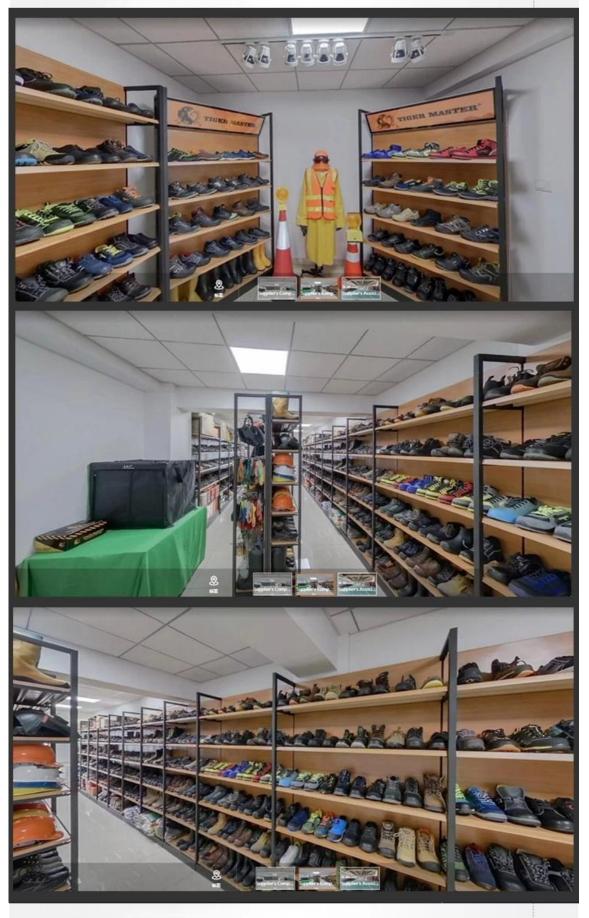

#### **COMPANY INFORMATION**

#### **TIGER MASTER**

Tiger Master is safety shoes and PVC rain boots manufacturer. We have been qualified ISO 9001:2015 quality management system. Also, some of our hot sale models have qualified CE ENISO 20345:2011 and ASTM F2413-18. Meanwhile, we are also a professional brand for **PPE** (**Personal protective equipment**), especially in the fields of safety gloves, working garments, helmets, safety vest, ear muff/plug, safety harness, rain coat/suit etc.

Thank you for your interest of Tiger Master, hope you can find the products you want and start our business cooperation. If you need more information, please do not hesitate to contact us, we are always ready here.

#### CERTIFICATION

#### **TIGER MASTER**







#### **TIGER MASTER SAMPLE ROOM**





### **SAFETY SHOES TEST**





Toecap Test≥200 Joules



Midsole Test≥1200 Newtons



**ESD Anti-Static Test** 



Tear Strength ≥120N



Bondness Test ≥4.0N/mm



Flex Tester ≥ 36,000T

## **Production Process**



# PERSONAL PROTECTIVE EQUIPMENT WORK SAFETY SOLUTION PROVIDER

Link to PPE products website https://china-workwear.com