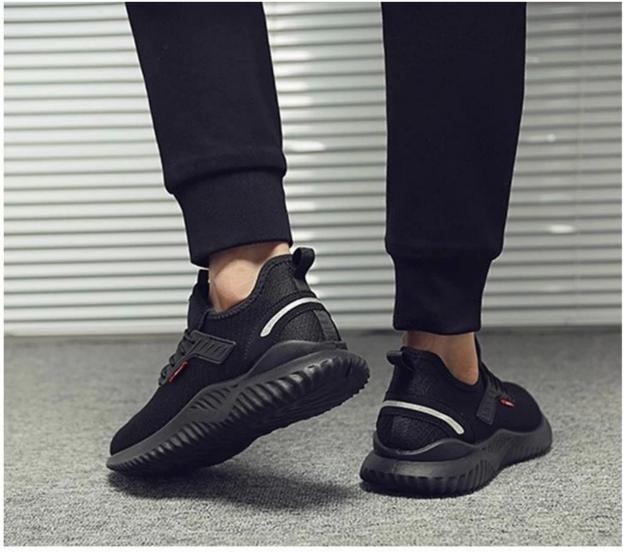

#### **Product Description**

- The Tiger master work shoe is an updated style that providing improved fit and comfortability. This lace-up safety shoe also features superior work protection, a slip-resistant RUBBER outsole for excellent stability.
- Mesh and moisture-wicking textile linings for a drier, more breathable foot environment.
- Removable metatomical EVA footbed provides long-lasting underfoot support and comfort.
- Steel toe cap for safety shoes to be impact resistant 200 joules. To protect your feet toe without hazard.
- Non-metallic anti-penetration insoles insert the safety shoes to be puncture resistant 1100 newtons. To protect your feet without puncture by nail or sharp objects.
- Made by 3D fly knitted fabric upper, Comfortable, highly flexible, breathable, anti dust and wind.
- Cemented construction, Stable quality, fast speed, environmental protection.
- Safety Shoes Catagory:
- OB: Non-Safety, SB: With Steel Toe Only, SBP: With Steel Toe and Steel mid-sole S1: SB+Anti-static, S1P: S1+Steel Plate, S2: S1+Water Proof, S3: S1P+Water Proof
- Tiger master safety shoes are used for workers to prevent the hurt from jobs. Your safety is always our concern!

| Item No:                       | 1137                                                                                                                                                    |  |  |  |  |
|--------------------------------|---------------------------------------------------------------------------------------------------------------------------------------------------------|--|--|--|--|
| Upper and Sole:                | Upper: 3D fly knitted fabric, Sole: Rubber                                                                                                              |  |  |  |  |
| Toe cap:                       | 1. Steel toe cap to be impact resistant 200 Joules.                                                                                                     |  |  |  |  |
|                                | 2. non is also provided.                                                                                                                                |  |  |  |  |
| Midsole :                      | 1. Non-metallic anti-penetration insoles to be puncture resistant 1100 Newton.                                                                          |  |  |  |  |
|                                | 2. non is also provided                                                                                                                                 |  |  |  |  |
| Collar:                        | 3D fly knitted fabric                                                                                                                                   |  |  |  |  |
| Tongue:                        | 3D fly knitted fabric                                                                                                                                   |  |  |  |  |
| Lining:                        | Soft air mesh fabric for a comfort fit                                                                                                                  |  |  |  |  |
| Shoe pads:                     | Removable metatomical EVA or HI-POLY footbed provides long-lasting under foot support and comfort.                                                      |  |  |  |  |
| Construction:                  | Injection moulded                                                                                                                                       |  |  |  |  |
| Height:                        | Low ankle                                                                                                                                               |  |  |  |  |
| Size:                          | 36-47                                                                                                                                                   |  |  |  |  |
| Standard:                      | CE EN ISO 20345 SB-P SRC or others.                                                                                                                     |  |  |  |  |
| Guarantee:                     | 6 months The sole is not broken from the middle or pulled off within six month after the goods getting to destination port. No guarantee for the upper. |  |  |  |  |
| Function:                      | Oil/ acid/ petrol/ chemical/ impact/ puncture resistant, anti slip, breathable, shock absorption, anti static.                                          |  |  |  |  |
| Package:                       | 1 pair per color box, 10 pairs per carton. carton size: 58.5 x 40 x 32.5 cm                                                                             |  |  |  |  |
| Load quantity of<br>Container: | 3300pairs /1x20' container<br>6600pairs /1x40' container                                                                                                |  |  |  |  |

#### **Product Pictures**

200 JOULE TOECAP

SLIP-RESISTANT

ANTI-STATIC PETROL AND CHEMICAL RESISTANT

OIL RESISTANT