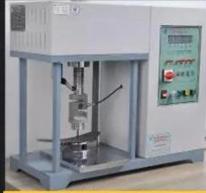

### **SAFETY SHOES TEST**

Toecap Test≥200 Joules

Midsole Test≥1200 Newtons

**ESD Anti-Static Test** 

Tear Strength ≥120N

Bondness Test ≥4.0N/mm

Flex Tester ≥ 36,000T