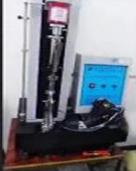

### **SAFETY SHOES TEST**

Toecap Test≥200 Joules

Midsole Test≥1200 Newtons

**ESD Anti-Static Test** 

Tear Strength ≥120N

Bondness Test ≥4.0N/mm

Flex Tester ≥ 36,000T