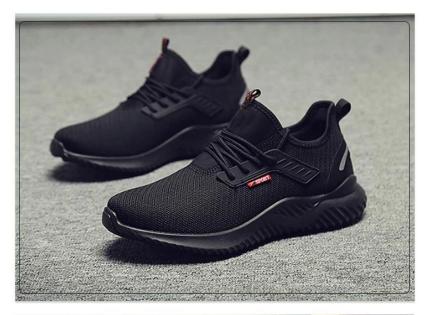

#### **Product Description**

- The Tiger master work shoe is an updated style that providing improved fit and comfortability. This lace-up safety shoe also features superior work protection, a slip-resistant RUBBER outsole for excellent stability.
- Mesh and moisture-wicking textile linings for a drier, more breathable foot environment.
- Removable metatomical EVA footbed provides long-lasting underfoot support and comfort.
- Steel toe cap for safety shoes to be impact resistant 200 joules. To protect your feet toe without hazard.
- Non-metallic anti-penetration insoles insert the safety shoes to be puncture resistant 1100 newtons. To protect your feet without puncture by nail or sharp objects.
- Made by 3D fly knitted fabric upper, Comfortable, highly flexible, breathable, anti dust and wind.
- Cemented construction, Stable quality, fast speed, environmental protection.
- Safety Shoes Catagory:
- OB: Non-Safety, SB: With Steel Toe Only, SBP: With Steel Toe and Steel mid-sole S1: SB+Anti-static, S1P: S1+Steel Plate, S2: S1+Water Proof, S3: S1P+Water Proof
- Tiger master safety shoes are used for workers to prevent the hurt from jobs. Your safety is always our concern!

#### **Product Pictures**

200 JOULE TOECAP

SLIP-RESISTANT

ANTI-STATIC PETROL AND CHEMICAL RESISTANT

OIL RESISTANT