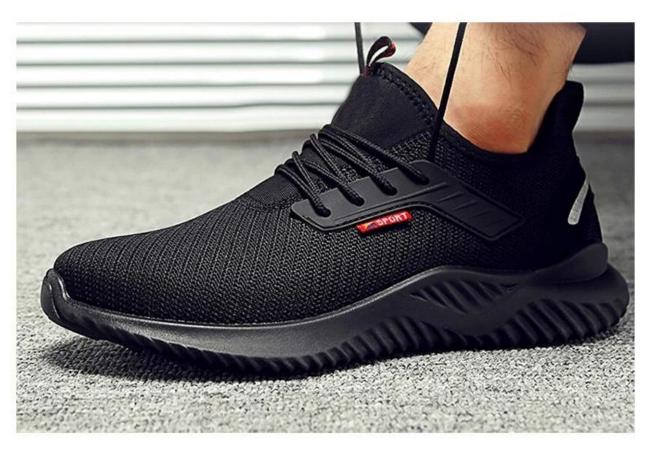

#### **Product Description**

- The Tiger master work shoe is an updated style that providing improved fit and comfortability. This lace-up safety shoe also features superior work protection, a slip-resistant RUBBER outsole for excellent stability.
- Mesh and moisture-wicking textile linings for a drier, more breathable foot environment.
- Removable metatomical EVA footbed provides long-lasting underfoot support and comfort.
- Steel toe cap for safety shoes to be impact resistant 200 joules. To protect your feet toe without hazard.
- Non-metallic anti-penetration insoles insert the safety shoes to be puncture resistant 1100 newtons. To protect your feet without puncture by nail or sharp objects.
- Made by 3D fly knitted fabric upper, Comfortable, highly flexible, breathable, anti dust and wind.
- Cemented construction, Stable quality, fast speed, environmental protection.
- Safety Shoes Catagory:
- OB: Non-Safety, SB: With Steel Toe Only, SBP: With Steel Toe and Steel mid-sole S1: SB+Anti-static, S1P: S1+Steel Plate, S2: S1+Water Proof, S3: S1P+Water Proof
- Tiger master safety shoes are used for workers to prevent the hurt from jobs. Your safety is always our concern!

| Item No:                       | 1137                                                                                                                                                    |  |  |  |  |
|--------------------------------|---------------------------------------------------------------------------------------------------------------------------------------------------------|--|--|--|--|
| Upper and Sole:                | Upper: 3D fly knitted fabric, Sole: Rubber                                                                                                              |  |  |  |  |
| Toe cap:                       | 1. Steel toe cap to be impact resistant 200 Joules.                                                                                                     |  |  |  |  |
|                                | 2. non is also provided.                                                                                                                                |  |  |  |  |
| Midsole :                      | 1. Non-metallic anti-penetration insoles to be puncture resistant 1100 Newton.                                                                          |  |  |  |  |
|                                | 2. non is also provided                                                                                                                                 |  |  |  |  |
| Collar:                        | 3D fly knitted fabric                                                                                                                                   |  |  |  |  |
| Tongue:                        | 3D fly knitted fabric                                                                                                                                   |  |  |  |  |
| Lining:                        | Soft air mesh fabric for a comfort fit                                                                                                                  |  |  |  |  |
| Shoe pads:                     | Removable metatomical EVA or HI-POLY footbed provides long-lasting under foot support and comfort.                                                      |  |  |  |  |
| Construction:                  | Injection moulded                                                                                                                                       |  |  |  |  |
| Height:                        | Low ankle                                                                                                                                               |  |  |  |  |
| Size:                          | 36-47                                                                                                                                                   |  |  |  |  |
| Standard:                      | CE EN ISO 20345 SB-P SRC or others.                                                                                                                     |  |  |  |  |
| Guarantee:                     | 6 months The sole is not broken from the middle or pulled off within six month after the goods getting to destination port. No guarantee for the upper. |  |  |  |  |
| Function:                      | Oil/ acid/ petrol/ chemical/ impact/ puncture resistant, anti slip, breathable, shock absorption, anti static.                                          |  |  |  |  |
| Package:                       | 1 pair per color box, 10 pairs per carton. carton size: 58.5 x 40 x 32.5 cm                                                                             |  |  |  |  |
| Load quantity of<br>Container: | 3300pairs /1x20' container<br>6600pairs /1x40' container                                                                                                |  |  |  |  |

#### **Product Pictures**

200 JOULE TOECAP

SLIP-RESISTANT

ANTI-STATIC PETROL AND CHEMICAL RESISTANT

OIL RESISTANT