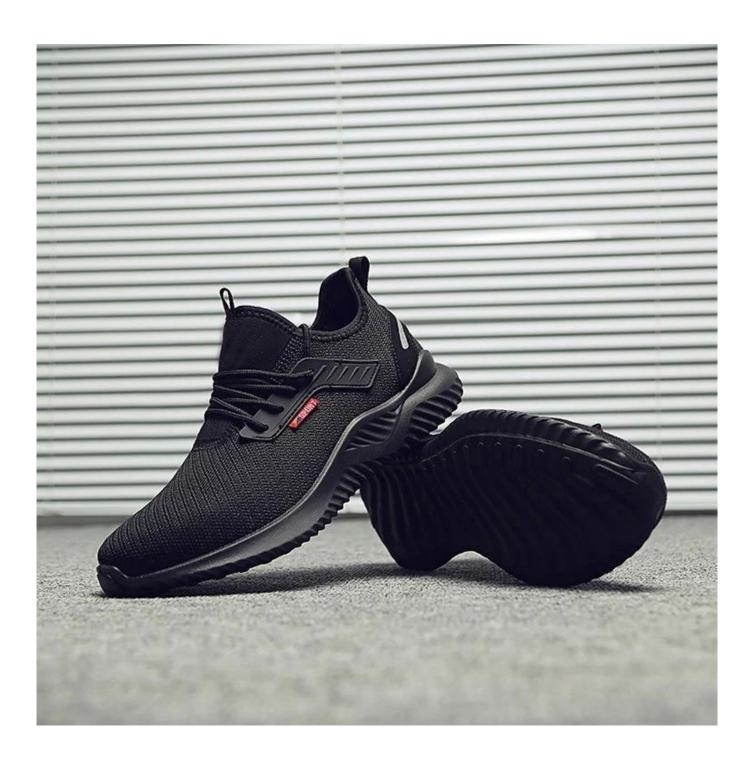

#### **Product Description**

- The Tiger master work shoe is an updated style that providing improved fit and comfortability. This lace-up safety shoe also features superior work protection, a slip-resistant RUBBER outsole for excellent stability.
- Mesh and moisture-wicking textile linings for a drier, more breathable foot environment.
- Removable metatomical EVA footbed provides long-lasting underfoot support and comfort.
- Steel toe cap for safety shoes to be impact resistant 200 joules. To protect your feet toe without hazard.
- Non-metallic anti-penetration insoles insert the safety shoes to be puncture resistant 1100 newtons. To protect your feet without puncture by nail or sharp objects.
- Made by 3D fly knitted fabric upper, Comfortable, highly flexible, breathable, anti dust and wind.
- Cemented construction, Stable quality, fast speed, environmental protection.
- Safety Shoes Catagory:
- OB: Non-Safety, SB: With Steel Toe Only, SBP: With Steel Toe and Steel mid-sole S1: SB+Anti-static, S1P: S1+Steel Plate, S2: S1+Water Proof, S3: S1P+Water Proof
- Tiger master safety shoes are used for workers to prevent the hurt from jobs. Your safety is always our concern!

#### **Product Pictures**

200 JOULE TOECAP

SLIP-RESISTANT

ANTI-STATIC PETROL AND CHEMICAL RESISTANT

OIL RESISTANT