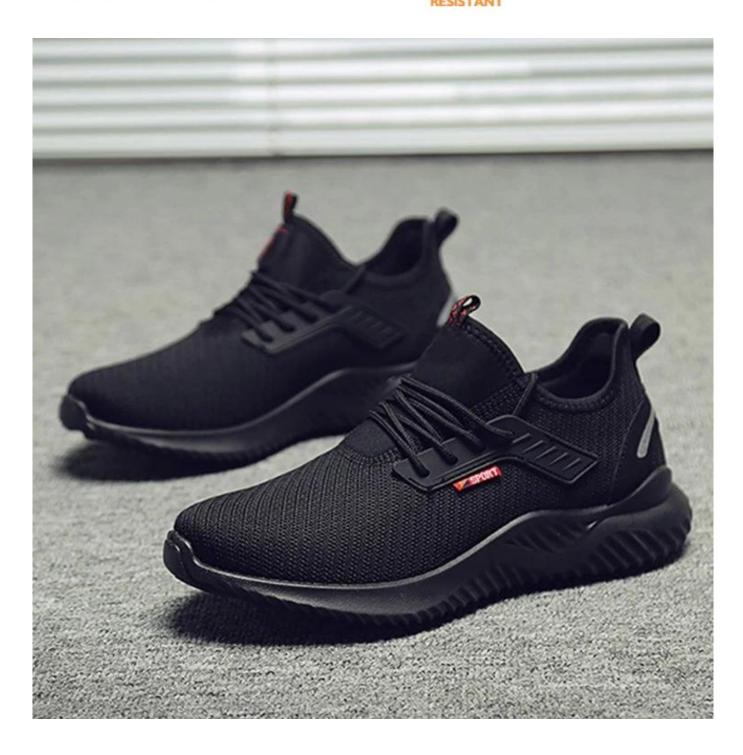

#### **Product Description**

- The Tiger master work shoe is an updated style that providing improved fit and comfortability. This lace-up safety shoe also features superior work protection, a slip-resistant RUBBER outsole for excellent stability.
- Mesh and moisture-wicking textile linings for a drier, more breathable foot environment.
- Removable metatomical EVA footbed provides long-lasting underfoot support and comfort.
- Steel toe cap for safety shoes to be impact resistant 200 joules. To protect your feet toe without hazard.
- Non-metallic anti-penetration insoles insert the safety shoes to be puncture resistant 1100 newtons. To protect your feet without puncture by nail or sharp objects.
- Made by 3D fly knitted fabric upper, Comfortable, highly flexible, breathable, anti dust and wind.
- Cemented construction, Stable quality, fast speed, environmental protection.
- Safety Shoes Catagory:
- OB: Non-Safety, SB: With Steel Toe Only, SBP: With Steel Toe and Steel mid-sole S1: SB+Anti-static, S1P: S1+Steel Plate, S2: S1+Water Proof, S3: S1P+Water Proof
- Tiger master safety shoes are used for workers to prevent the hurt from jobs. Your safety is always our concern!

| Item No:                       | 1137                                                                                                                                                    |  |  |  |  |
|--------------------------------|---------------------------------------------------------------------------------------------------------------------------------------------------------|--|--|--|--|
| Upper and Sole:                | Upper: 3D fly knitted fabric, Sole: Rubber                                                                                                              |  |  |  |  |
| Toe cap:                       | 1. Steel toe cap to be impact resistant 200 Joules.                                                                                                     |  |  |  |  |
|                                | 2. non is also provided.                                                                                                                                |  |  |  |  |
| Midsole :                      | 1. Non-metallic anti-penetration insoles to be puncture resistant 1100 Newton.                                                                          |  |  |  |  |
|                                | 2. non is also provided                                                                                                                                 |  |  |  |  |
| Collar:                        | 3D fly knitted fabric                                                                                                                                   |  |  |  |  |
| Tongue:                        | 3D fly knitted fabric                                                                                                                                   |  |  |  |  |
| Lining:                        | Soft air mesh fabric for a comfort fit                                                                                                                  |  |  |  |  |
| Shoe pads:                     | Removable metatomical EVA or HI-POLY footbed provides long-lasting under foot support and comfort.                                                      |  |  |  |  |
| Construction:                  | Injection moulded                                                                                                                                       |  |  |  |  |
| Height:                        | Low ankle                                                                                                                                               |  |  |  |  |
| Size:                          | 36-47                                                                                                                                                   |  |  |  |  |
| Standard:                      | CE EN ISO 20345 SB-P SRC or others.                                                                                                                     |  |  |  |  |
| Guarantee:                     | 6 months The sole is not broken from the middle or pulled off within six month after the goods getting to destination port. No guarantee for the upper. |  |  |  |  |
| Function:                      | Oil/ acid/ petrol/ chemical/ impact/ puncture resistant, anti slip, breathable, shock absorption, anti static.                                          |  |  |  |  |
| Package:                       | 1 pair per color box, 10 pairs per carton. carton size: 58.5 x 40 x 32.5 cm                                                                             |  |  |  |  |
| Load quantity of<br>Container: | 3300pairs /1x20' container<br>6600pairs /1x40' container                                                                                                |  |  |  |  |