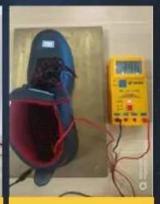

### **SAFETY SHOES TEST**

Toecap Test≥200 Joules

Midsole Test≥1200 Newtons

**ESD Anti-Static Test** 

Tear Strength ≥120N

Bondness Test ≥4.0N/mm

Flex Tester ≥ 36,000T