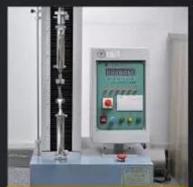

### **SAFETY SHOES TEST**

Toecap Test≥200 Joules

Midsole Test≥1200 Newtons

**ESD Anti-Static Test** 

Tear Strength ≥120N

Bondness Test ≥4.0N/mm

Flex Tester ≥ 36,000T