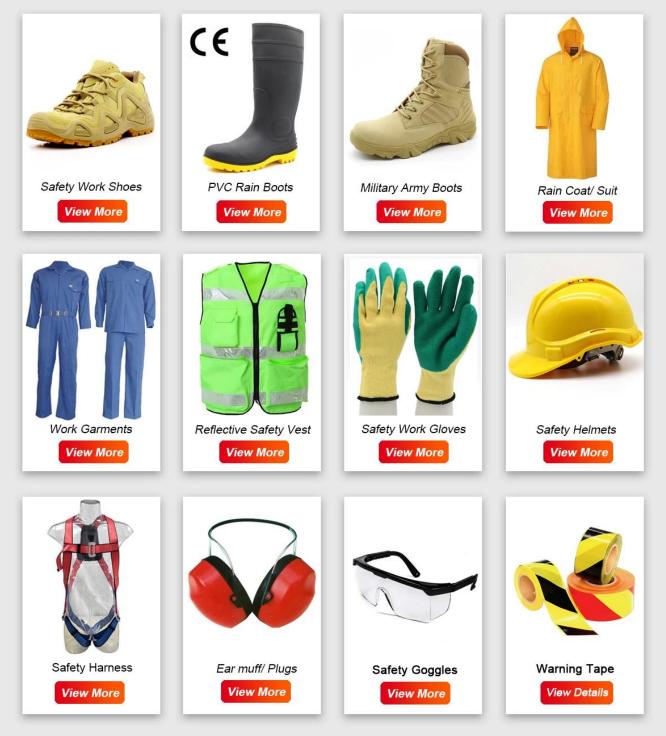

### **Company Information**

Tiger Master is safety shoes and PVC rain boots manufacturer. We have been qualified ISO 9001:2015 quality management system. Also, some of our hot sale models have qualified CE ENISO 20345:2011 and ASTM F2413-18. Meanwhile, we are also a professional brand for **PPE** (**Personal protective equipment**), especially in the fields of safety gloves, working garments, helmets, safety vest, ear muff/plug, safety harness, rain coat/suit etc.

## Personal Protective Equipment Work safety solution provider