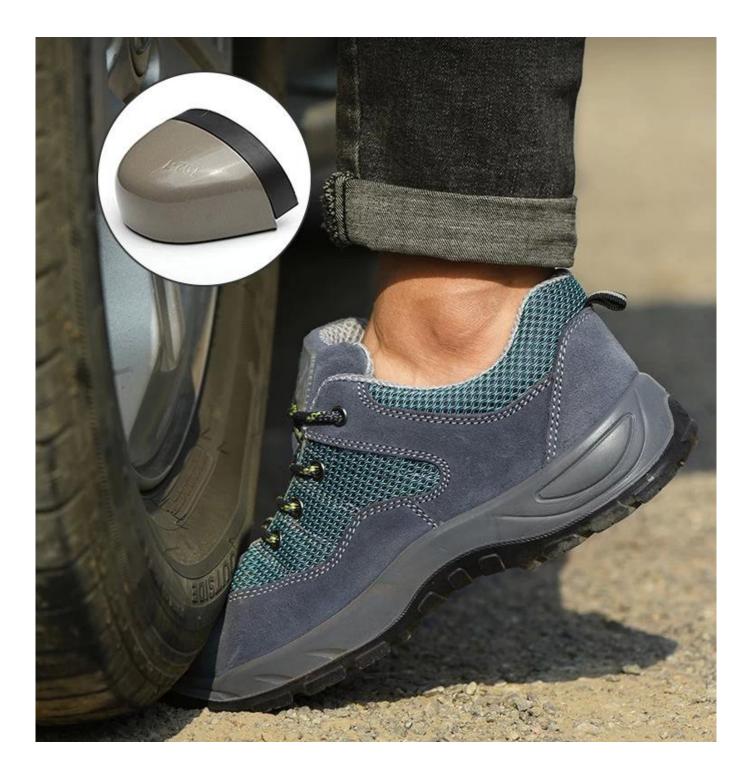

| Product Name:                  | Anti slip oil resistant steel toe puncture proof warehouse safety work shoes                                                                                  |
|--------------------------------|---------------------------------------------------------------------------------------------------------------------------------------------------------------|
| Item No:                       | 6505                                                                                                                                                          |
| Upper and Sole:                | Upper: Suede leather & mesh fabric<br>Sole: PU outsole, oil and slip resistant                                                                                |
|                                |                                                                                                                                                               |
| Toe cap:                       | <ol> <li>Steel toe cap to be impact resistant 200 Joules.</li> <li>To protect your feet toe without hazard.</li> </ol>                                        |
|                                | 2. non is also provided.                                                                                                                                      |
| Midsole :                      | 1. Non-metallic anti-penetration insoles to be puncture resistant 1100 Newton.<br>To protect your feet without puncture by nail or sharp objects              |
|                                | 2. non is also provided                                                                                                                                       |
| Collar:                        | Mesh fabric                                                                                                                                                   |
| Tongue:                        | Mesh fabric & suede leather                                                                                                                                   |
| Lining:                        | Soft air mesh fabric for a comfort fit                                                                                                                        |
| Shoe pads:                     | Removable metatomical EVA or HI-POLY footbed provides long-lasting under foot support and comfort.                                                            |
| Construction:                  | Injection moulded                                                                                                                                             |
| Height:                        | Low ankle                                                                                                                                                     |
| Size:                          | 36-47                                                                                                                                                         |
| Standard:                      | CE EN ISO 20345 SB-P SRC or others.                                                                                                                           |
| Guarantee:                     | 6 months<br>The sole is not broken from the middle or pulled off within six month after the goods getting to destination<br>port. No guarantee for the upper. |
| Function:                      | Oil/ acid/ petrol/ chemical/ impact/ puncture resistant, anti slip, breathable, shock absorption, anti static.                                                |
| Package:                       | 1 pair per color box, 10 pairs per carton. carton size: 58.5 x 40 x 32.5 cm                                                                                   |
| Load quantity of<br>Container: | 3300pairs /1x20' container<br>6600pairs /1x40' container                                                                                                      |