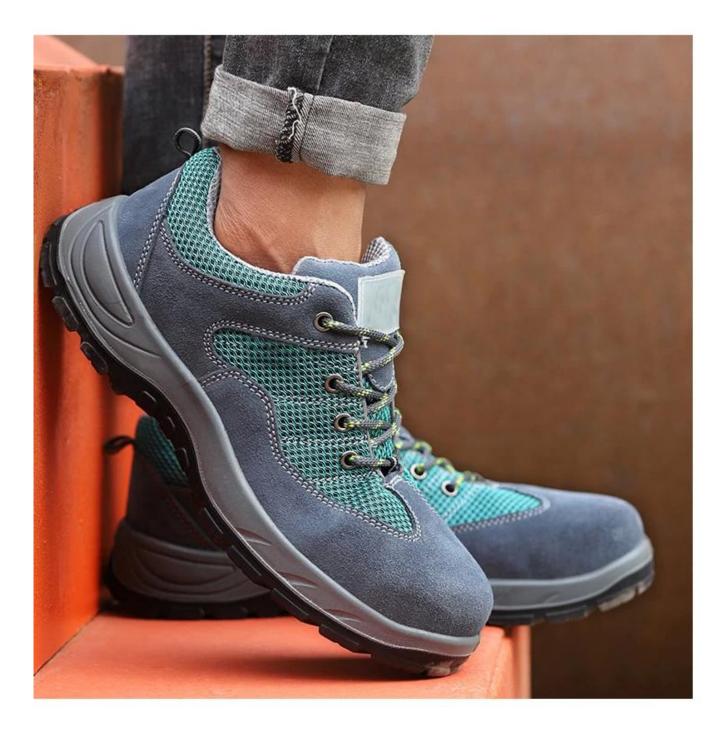

6 months<br>The sole is not broken from the middle or pulled off within six month after the goods getting to destination<br>port. No guarantee for the upper. |
| Function:                      | Oil/ acid/ petrol/ chemical/ impact/ puncture resistant, anti slip, breathable, shock absorption, anti static.                                                |
| Package:                       | 1 pair per color box, 10 pairs per carton. carton size: 58.5 x 40 x 32.5 cm                                                                                   |
| Load quantity of<br>Container: | 3300pairs /1x20' container<br>6600pairs /1x40' container                                                                                                      |

# **Product Pictures**













# MODEL DISPLAY









### **Company Information**

Tiger Master is safety shoes and PVC rain boots manufacturer. We have been qualified ISO 9001:2015 quality management system. Also, some of our hot sale models have qualified CE ENISO 20345:2011 and ASTM F2413-18. Meanwhile, we are also a professional brand for **PPE** (**Personal protective equipment**), especially in the fields of safety gloves, working garments, helmets, safety vest, ear muff/plug, safety harness, rain coat/suit etc.

Thank you for your interest of Tiger Master, hope you can find the products you want and start our business cooperation. If you need more information, please do not hesitate to contact us, we are always ready here.



# <section-header>

Flex Tester ≥ 36,000T

**Bondness Test** 

≥4.0N/mm

Tear Strength ≥120N

# **Produ