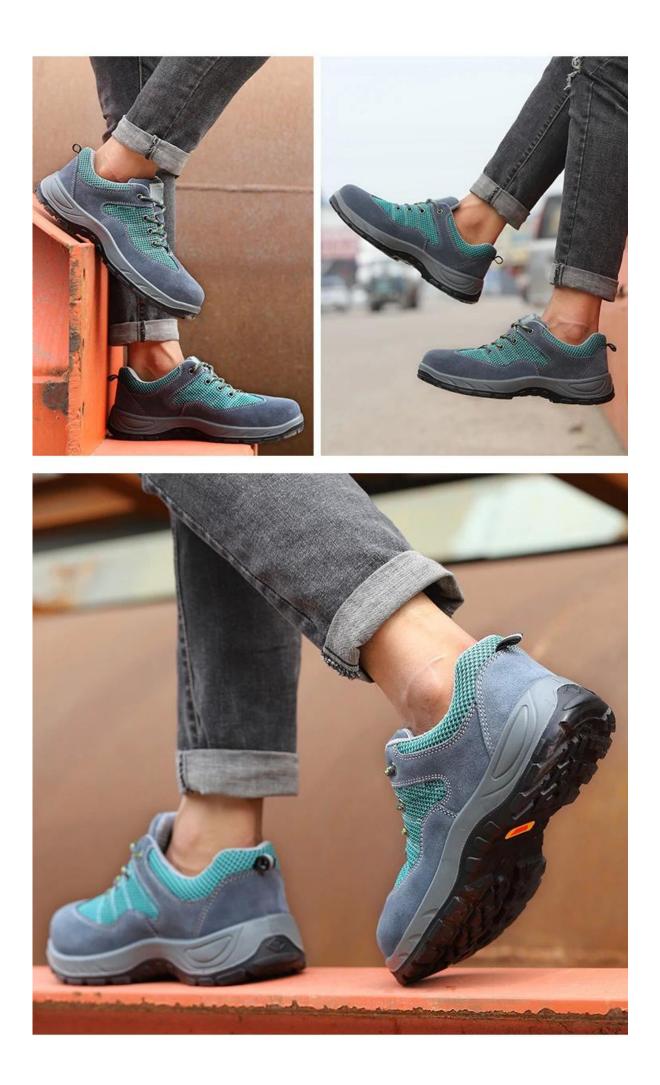

ths<br>The sole is not broken from the middle or pulled off within six month after the goods getting to destination<br>port. No guarantee for the upper. |
| Function:                      | Oil/ acid/ petrol/ chemical/ impact/ puncture resistant, anti slip, breathable, shock absorption, anti static.                                                |
| Package:                       | 1 pair per color box, 10 pairs per carton. carton size: 58.5 x 40 x 32.5 cm                                                                                   |
| Load quantity of<br>Container: | 3300pairs /1x20' container<br>6600pairs /1x40' container                                                                                                      |

# **Product Pictures**













# MODEL DISPLAY









### **Company Information**

Tiger Master is safety shoes and PVC rain boots manufacturer. We have been qualified ISO 9001:2015 quality management system. Also, some of our hot sale models have qualified CE ENISO 20345:2011 and ASTM F2413-18. Meanwhile, we are also a professional brand for **PPE** (**Personal protective equipment**), especially in the fields of safety gloves, working garments, helmets, safety vest, ear muff/plug, safety harness, rain coat/suit etc.

Thank you for your interest of Tiger Master, hope you can find the products you want and start our business cooperation. If you need more information, please do not hesitate to contact us, we are always ready here.



# <section-header>

Flex Tester ≥ 36,000T

**Bondness Test** 

≥4.0N/mm

Tear Strength ≥120N

# **Production