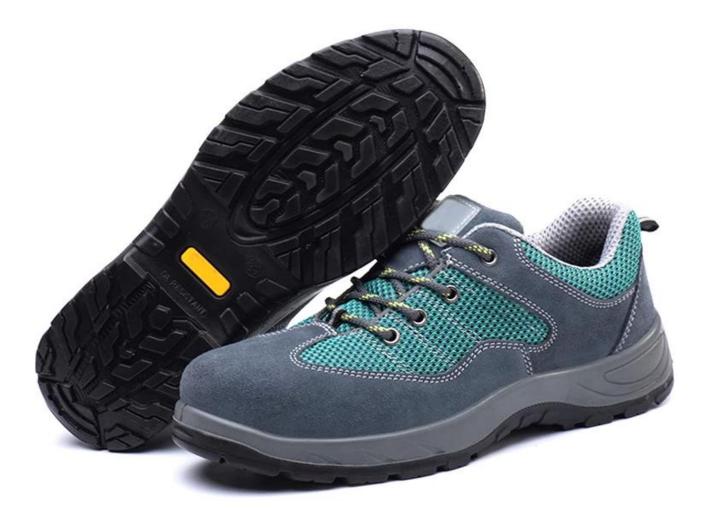

| Product Name:                  | Anti slip oil resistant steel toe puncture proof warehouse safety work shoes                                                                                  |
|--------------------------------|---------------------------------------------------------------------------------------------------------------------------------------------------------------|
| Item No:                       | 6505                                                                                                                                                          |
| Upper and Sole:                | Upper: Suede leather & mesh fabric<br>Sole: PU outsole, oil and slip resistant                                                                                |
|                                |                                                                                                                                                               |
| Toe cap:                       | <ol> <li>Steel toe cap to be impact resistant 200 Joules.</li> <li>To protect your feet toe without hazard.</li> </ol>                                        |
|                                | 2. non is also provided.                                                                                                                                      |
| Midsole :                      | 1. Non-metallic anti-penetration insoles to be puncture resistant 1100 Newton.<br>To protect your feet without puncture by nail or sharp objects              |
|                                | 2. non is also provided                                                                                                                                       |
| Collar:                        | Mesh fabric                                                                                                                                                   |
| Tongue:                        | Mesh fabric & suede leather                                                                                                                                   |
| Lining:                        | Soft air mesh fabric for a comfort fit                                                                                                                        |
| Shoe pads:                     | Removable metatomical EVA or HI-POLY footbed provides long-lasting under foot support and comfort.                                                            |
| Construction:                  | Injection moulded                                                                                                                                             |
| Height:                        | Low ankle                                                                                                                                                     |
| Size:                          | 36-47                                                                                                                                                         |
| Standard:                      | CE EN ISO 20345 SB-P SRC or others.                                                                                                                           |
| Guarantee:                     | 6 months<br>The sole is not broken from the middle or pulled off within six month after the goods getting to destination<br>port. No guarantee for the upper. |
| Function:                      | Oil/ acid/ petrol/ chemical/ impact/ puncture resistant, anti slip, breathable, shock absorption, anti static.                                                |
| Package:                       | 1 pair per color box, 10 pairs per carton. carton size: 58.5 x 40 x 32.5 cm                                                                                   |
| Load quantity of<br>Container: | 3300pairs /1x20' container<br>6600pairs /1x40' container                                                                                                      |