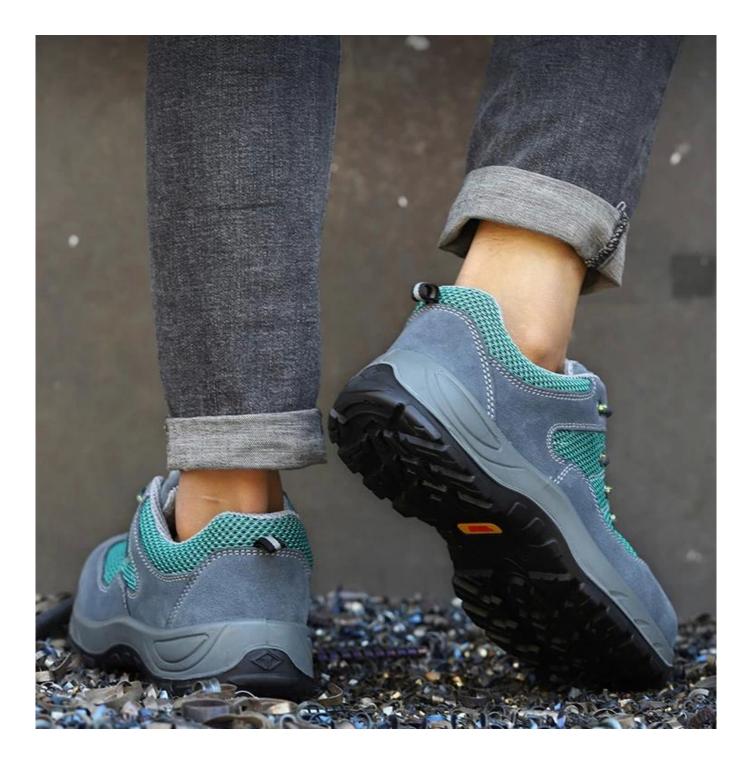

| 6 months<br>The sole is not broken from the middle or pulled off within six month after the goods getting to destination<br>port. No guarantee for the upper. |
| Function:                      | Oil/ acid/ petrol/ chemical/ impact/ puncture resistant, anti slip, breathable, shock absorption, anti static.                                                |
| Package:                       | 1 pair per color box, 10 pairs per carton. carton size: 58.5 x 40 x 32.5 cm                                                                                   |
| Load quantity of<br>Container: | 3300pairs /1x20' container<br>6600pairs /1x40' container                                                                                                      |

# **Product Pictures**













# MODEL DISPLAY









### **Company Information**

Tiger Master is safety shoes and PVC rain boots manufacturer. We have been qualified ISO 9001:2015 quality management system. Also, some of our hot sale models have qualified CE ENISO 20345:2011 and ASTM F2413-18. Meanwhile, we are also a professional brand for **PPE** (**Personal protective equipment**), especially in the fields of safety gloves, working garments, helmets, safety vest, ear muff/plug, safety harness, rain coat/suit etc.

Thank you for your interest of Tiger Master, hope you can find the products you want and start our business cooperation. If you need more information, please do not hesitate to contact us, we are always ready here.



# <section-header>

Flex Tester ≥ 36,000T

**Bondness Test** 

≥4.0N/mm

Tear Stre