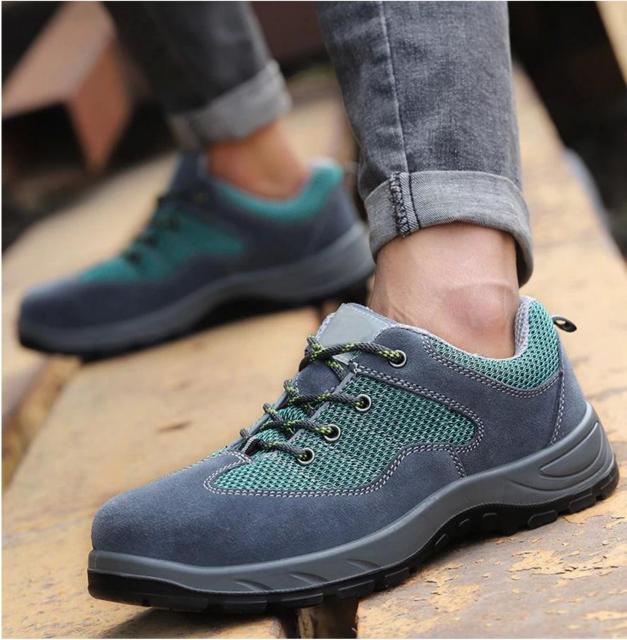

onths<br>The sole is not broken from the middle or pulled off within six month after the goods getting to destination<br>port. No guarantee for the upper. |
| Function:                      | Oil/ acid/ petrol/ chemical/ impact/ puncture resistant, anti slip, breathable, shock absorption, anti static.                                                |
| Package:                       | 1 pair per color box, 10 pairs per carton. carton size: 58.5 x 40 x 32.5 cm                                                                                   |
| Load quantity of<br>Container: | 3300pairs /1x20' container<br>6600pairs /1x40' container                                                                                                      |

# **Product Pictures**













# MODEL DISPLAY









### **Company Information**

Tiger Master is safety shoes and PVC rain boots manufacturer. We have been qualified ISO 9001:2015 quality management system. Also, some of our hot sale models have qualified CE ENISO 20345:2011 and ASTM F2413-18. Meanwhile, we are also a professional brand for **PPE** (**Personal protective equipment**), especially in the fields of safety gloves, working garments, helmets, safety vest, ear muff/plug, safety harness, rain coat/suit etc.

Thank you for your interest of Tiger Master, hope you can find the products you want and start our business cooperation. If you need more information, please do not hesitate to contact us, we are always ready here.



# <section-header>

Flex Tester ≥ 36,000T

**Bondness Test** 

≥4.0N/mm

Tear Strength ≥120N

# **Productio