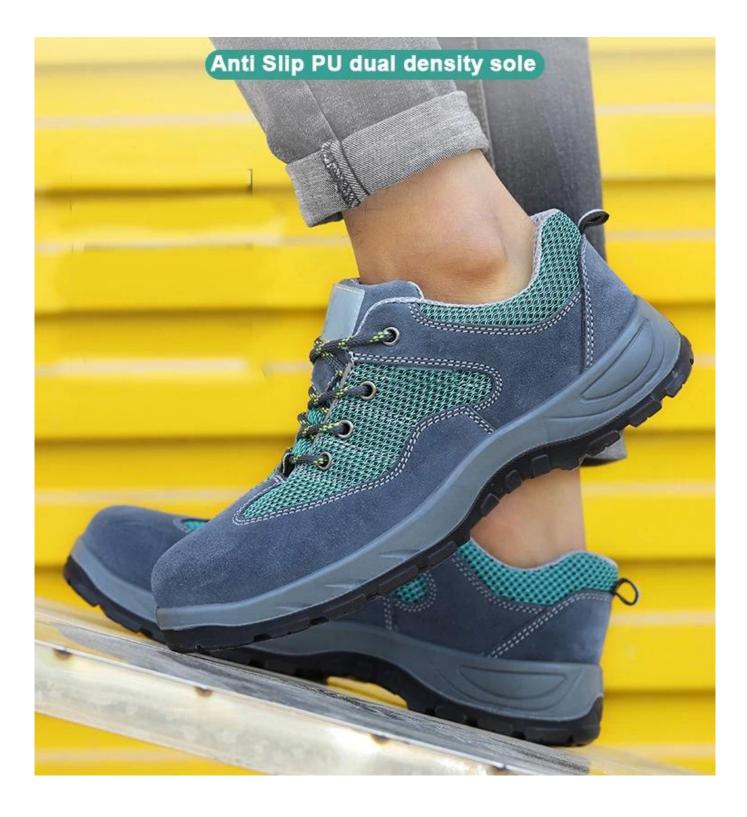

| 6 months<br>The sole is not broken from the middle or pulled off within six month after the goods getting to destination<br>port. No guarantee for the upper. |
| Function:                      | Oil/ acid/ petrol/ chemical/ impact/ puncture resistant, anti slip, breathable, shock absorption, anti static.                                                |
| Package:                       | 1 pair per color box, 10 pairs per carton. carton size: 58.5 x 40 x 32.5 cm                                                                                   |
| Load quantity of<br>Container: | 3300pairs /1x20' container<br>6600pairs /1x40' container                                                                                                      |

# **Product Pictures**













# MODEL DISPLAY









### **Company Information**

Tiger Master is safety shoes and PVC rain boots manufacturer. We have been qualified ISO 9001:2015 quality management system. Also, some of our hot sale models have qualified CE ENISO 20345:2011 and ASTM F2413-18. Meanwhile, we are also a professional brand for **PPE** (**Personal protective equipment**), especially in the fields of safety gloves, working garments, helmets, safety vest, ear muff/plug, safety harness, rain coat/suit etc.

Thank you for your interest of Tiger Master, hope you can find the products you want and start our business cooperation. If you need more information, please do not hesitate to contact us, we are always ready here.



# <section-header>

Flex Tester ≥ 36,000T

**Bondness Test** 

≥4.0N/mm

Tear Streng