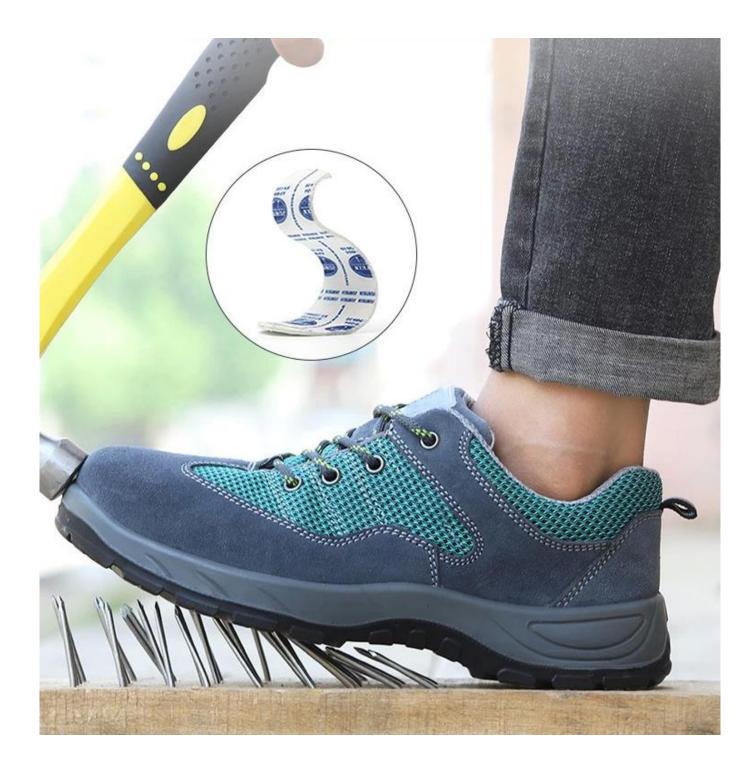

| Product Name:                  | Anti slip oil resistant steel toe puncture proof warehouse safety work shoes                                                                                  |
|--------------------------------|---------------------------------------------------------------------------------------------------------------------------------------------------------------|
| Item No:                       | 6505                                                                                                                                                          |
| Upper and Sole:                | Upper: Suede leather & mesh fabric<br>Sole: PU outsole, oil and slip resistant                                                                                |
|                                |                                                                                                                                                               |
| Toe cap:                       | <ol> <li>Steel toe cap to be impact resistant 200 Joules.</li> <li>To protect your feet toe without hazard.</li> </ol>                                        |
|                                | 2. non is also provided.                                                                                                                                      |
| Midsole :                      | 1. Non-metallic anti-penetration insoles to be puncture resistant 1100 Newton.<br>To protect your feet without puncture by nail or sharp objects              |
|                                | 2. non is also provided                                                                                                                                       |
| Collar:                        | Mesh fabric                                                                                                                                                   |
| Tongue:                        | Mesh fabric & suede leather                                                                                                                                   |
| Lining:                        | Soft air mesh fabric for a comfort fit                                                                                                                        |
| Shoe pads:                     | Removable metatomical EVA or HI-POLY footbed provides long-lasting under foot support and comfort.                                                            |
| Construction:                  | Injection moulded                                                                                                                                             |
| Height:                        | Low ankle                                                                                                                                                     |
| Size:                          | 36-47                                                                                                                                                         |
| Standard:                      | CE EN ISO 20345 SB-P SRC or others.                                                                                                                           |
| Guarantee:                     | 6 months<br>The sole is not broken from the middle or pulled off within six month after the goods getting to destination<br>port. No guarantee for the upper. |
| Function:                      | Oil/ acid/ petrol/ chemical/ impact/ puncture resistant, anti slip, breathable, shock absorption, anti static.                                                |
| Package:                       | 1 pair per color box, 10 pairs per carton. carton size: 58.5 x 40 x 32.5 cm                                                                                   |
| Load quantity of<br>Container: | 3300pairs /1x20' container<br>6600pairs /1x40' container                                                                                                      |