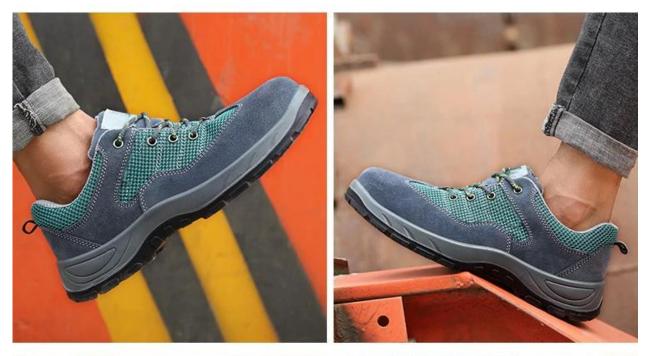

months<br>The sole is not broken from the middle or pulled off within six month after the goods getting to destination<br>port. No guarantee for the upper. |
| Function:                      | Oil/ acid/ petrol/ chemical/ impact/ puncture resistant, anti slip, breathable, shock absorption, anti static.                                                |
| Package:                       | 1 pair per color box, 10 pairs per carton. carton size: 58.5 x 40 x 32.5 cm                                                                                   |
| Load quantity of<br>Container: | 3300pairs /1x20' container<br>6600pairs /1x40' container                                                                                                      |

# **Product Pictures**













# MODEL DISPLAY









### **Company Information**

Tiger Master is safety shoes and PVC rain boots manufacturer. We have been qualified ISO 9001:2015 quality management system. Also, some of our hot sale models have qualified CE ENISO 20345:2011 and ASTM F2413-18. Meanwhile, we are also a professional brand for **PPE** (**Personal protective equipment**), especially in the fields of safety gloves, working garments, helmets, safety vest, ear muff/plug, safety harness, rain coat/suit etc.

Thank you for your interest of Tiger Master, hope you can find the products you want and start our business cooperation. If you need more information, please do not hesitate to contact us, we are always ready here.



# <section-header>

Flex Tester ≥ 36,000T

**Bondness Test** 

≥4.0N/mm

Tear Strength ≥120N

# **Product