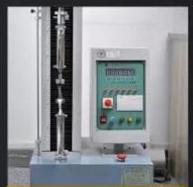

## **SAFETY SHOES TEST**

Toecap Test≥200 Joules

Midsole Test≥1200 Newtons

**ESD Anti-Static Test** 

Tear Strength ≥120N

Bondness Test ≥4.0N/mm

Flex Tester ≥ 36,000T