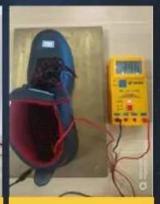

## **SAFETY SHOES TEST**

Toecap Test≥200 Joules

Midsole Test≥1200 Newtons

**ESD Anti-Static Test** 

Tear Strength ≥120N

Bondness Test ≥4.0N/mm

Flex Tester ≥ 36,000T