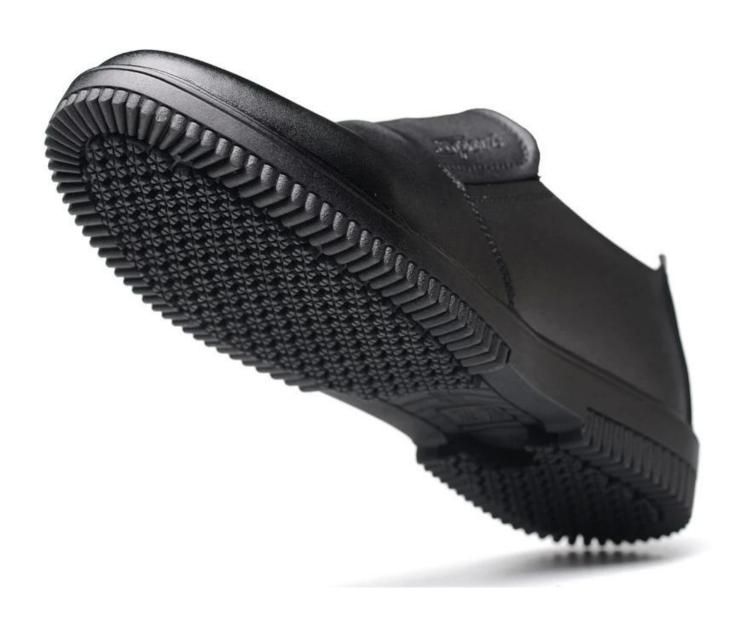

## **Product Description**

| Product Name:                  | Low cut anti slip waterproof steel toe no lace kitchen chef safety shoes to work                                                                        |  |  |  |  |
|--------------------------------|---------------------------------------------------------------------------------------------------------------------------------------------------------|--|--|--|--|
| Item No:                       | 756                                                                                                                                                     |  |  |  |  |
| Upper and Sole:                | Upper: Microfiber leather<br>Sole: rubber outsole, oil and slip resistant                                                                               |  |  |  |  |
| Toe cap:                       | 1. Steel toe cap to be impact resistant 200 Joules. To protect your feet toe without hazard.                                                            |  |  |  |  |
|                                | 2. non is also provided.                                                                                                                                |  |  |  |  |
| Midsole :                      | Steel mid plate to be puncture resistant 1100 Newton.  To protect your feet without puncture by nail or sharp objects                                   |  |  |  |  |
|                                | 2. non is also provided                                                                                                                                 |  |  |  |  |
| Collar:                        | Microfiber leather                                                                                                                                      |  |  |  |  |
| Tongue:                        | Microfiber leather                                                                                                                                      |  |  |  |  |
| Lining:                        | Soft PU leather lining for a comfort fit                                                                                                                |  |  |  |  |
| Shoe pads:                     | Removable metatomical EVA or HI-POLY footbed provides long-lasting under foot support and comfort.                                                      |  |  |  |  |
| Construction:                  | Cemented                                                                                                                                                |  |  |  |  |
| Height:                        | Low ankle                                                                                                                                               |  |  |  |  |
| Size:                          | 36-47                                                                                                                                                   |  |  |  |  |
| Standard:                      | CE EN ISO 20345 SB-P SRC or others.                                                                                                                     |  |  |  |  |
| Guarantee:                     | 6 months The sole is not broken from the middle or pulled off within six month after the goods getting to destination port. No guarantee for the upper. |  |  |  |  |
| Function:                      | Oil/ acid/ petrol/ chemical/ impact/ puncture resistant, anti slip, water resistant, shock absorption                                                   |  |  |  |  |
| Package:                       | 1 pair per color box, 10 pairs per carton. carton size: 58.5 x 40 x 32.5 cm                                                                             |  |  |  |  |
| Load quantity of<br>Container: | 3300pairs /1x20' container<br>6600pairs /1x40' container                                                                                                |  |  |  |  |

## **Product Pictures**

SHOCK ABSORPTION

ANTI-STATIC PETROL AND

CHEMICAL RESISTANT

ANTI-NAIL MIDSOLE

OIL RESISTANT