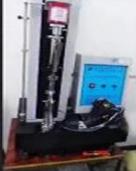

## **SAFETY SHOES TEST**

Toecap Test≥200 Joules

Midsole Test≥1200 Newtons

**ESD Anti-Static Test** 

Tear Strength ≥120N

Bondness Test ≥4.0N/mm

Flex Tester ≥ 36,000T