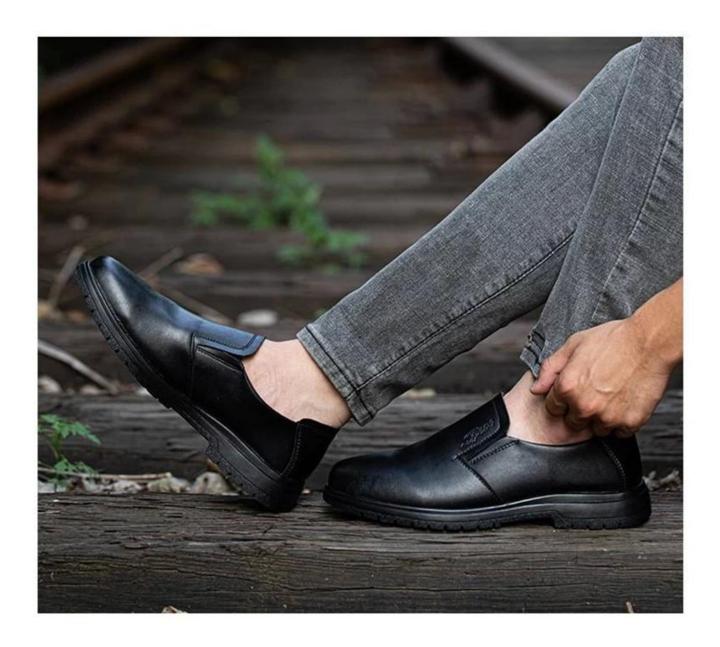

## **Product Description**

| Product Name:                  | Low cut anti slip waterproof steel toe no lace kitchen chef safety shoes to work                                                                        |  |  |  |  |
|--------------------------------|---------------------------------------------------------------------------------------------------------------------------------------------------------|--|--|--|--|
| Item No:                       | 756                                                                                                                                                     |  |  |  |  |
| Upper and Sole:                | Upper: Microfiber leather<br>Sole: rubber outsole, oil and slip resistant                                                                               |  |  |  |  |
| Toe cap:                       | 1. Steel toe cap to be impact resistant 200 Joules. To protect your feet toe without hazard.                                                            |  |  |  |  |
|                                | 2. non is also provided.                                                                                                                                |  |  |  |  |
| Midsole :                      | Steel mid plate to be puncture resistant 1100 Newton.  To protect your feet without puncture by nail or sharp objects                                   |  |  |  |  |
|                                | 2. non is also provided                                                                                                                                 |  |  |  |  |
| Collar:                        | Microfiber leather                                                                                                                                      |  |  |  |  |
| Tongue:                        | Microfiber leather                                                                                                                                      |  |  |  |  |
| Lining:                        | Soft PU leather lining for a comfort fit                                                                                                                |  |  |  |  |
| Shoe pads:                     | Removable metatomical EVA or HI-POLY footbed provides long-lasting under foot support and comfort.                                                      |  |  |  |  |
| Construction:                  | Cemented                                                                                                                                                |  |  |  |  |
| Height:                        | Low ankle                                                                                                                                               |  |  |  |  |
| Size:                          | 36-47                                                                                                                                                   |  |  |  |  |
| Standard:                      | CE EN ISO 20345 SB-P SRC or others.                                                                                                                     |  |  |  |  |
| Guarantee:                     | 6 months The sole is not broken from the middle or pulled off within six month after the goods getting to destination port. No guarantee for the upper. |  |  |  |  |
| Function:                      | Oil/ acid/ petrol/ chemical/ impact/ puncture resistant, anti slip, water resistant, shock absorption                                                   |  |  |  |  |
| Package:                       | 1 pair per color box, 10 pairs per carton. carton size: 58.5 x 40 x 32.5 cm                                                                             |  |  |  |  |
| Load quantity of<br>Container: | 3300pairs /1x20' container<br>6600pairs /1x40' container                                                                                                |  |  |  |  |

## **Product Pictures**

SHOCK ABSORPTION

ANTI-STATIC PETROL AND

CHEMICAL RESISTANT

ANTI-NAIL MIDSOLE

OIL RESISTANT