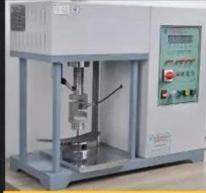

## **SAFETY SHOES TEST**

Toecap Test≥200 Joules

Midsole Test≥1200 Newtons

**ESD Anti-Static Test** 

Tear Strength ≥120N

Bondness Test ≥4.0N/mm

Flex Tester ≥ 36,000T