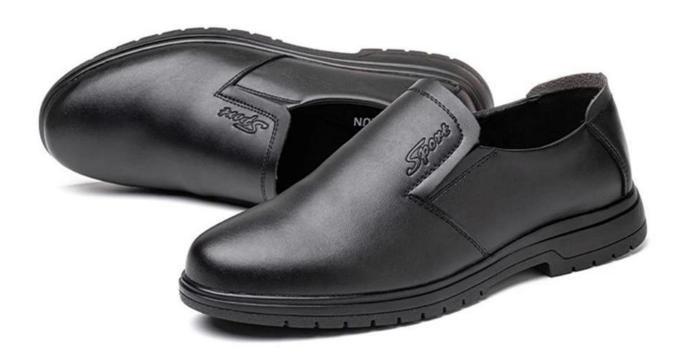

## **Product Description**

| Product Name:                  | Low cut anti slip waterproof steel toe no lace kitchen chef safety shoes to work                                                                        |  |  |  |  |
|--------------------------------|---------------------------------------------------------------------------------------------------------------------------------------------------------|--|--|--|--|
| Item No:                       | 756                                                                                                                                                     |  |  |  |  |
| Upper and Sole:                | Upper: Microfiber leather<br>Sole: rubber outsole, oil and slip resistant                                                                               |  |  |  |  |
| Toe cap:                       | 1. Steel toe cap to be impact resistant 200 Joules. To protect your feet toe without hazard.                                                            |  |  |  |  |
|                                | 2. non is also provided.                                                                                                                                |  |  |  |  |
| Midsole :                      | Steel mid plate to be puncture resistant 1100 Newton.  To protect your feet without puncture by nail or sharp objects                                   |  |  |  |  |
|                                | 2. non is also provided                                                                                                                                 |  |  |  |  |
| Collar:                        | Microfiber leather                                                                                                                                      |  |  |  |  |
| Tongue:                        | Microfiber leather                                                                                                                                      |  |  |  |  |
| Lining:                        | Soft PU leather lining for a comfort fit                                                                                                                |  |  |  |  |
| Shoe pads:                     | Removable metatomical EVA or HI-POLY footbed provides long-lasting under foot support and comfort.                                                      |  |  |  |  |
| Construction:                  | Cemented                                                                                                                                                |  |  |  |  |
| Height:                        | Low ankle                                                                                                                                               |  |  |  |  |
| Size:                          | 36-47                                                                                                                                                   |  |  |  |  |
| Standard:                      | CE EN ISO 20345 SB-P SRC or others.                                                                                                                     |  |  |  |  |
| Guarantee:                     | 6 months The sole is not broken from the middle or pulled off within six month after the goods getting to destination port. No guarantee for the upper. |  |  |  |  |
| Function:                      | Oil/ acid/ petrol/ chemical/ impact/ puncture resistant, anti slip, water resistant, shock absorption                                                   |  |  |  |  |
| Package:                       | 1 pair per color box, 10 pairs per carton. carton size: 58.5 x 40 x 32.5 cm                                                                             |  |  |  |  |
| Load quantity of<br>Container: | 3300pairs /1x20' container<br>6600pairs /1x40' container                                                                                                |  |  |  |  |

## **Product Pictures**

SHOCK ABSORPTION

ANTI-STATIC PETROL AND

CHEMICAL RESISTANT

ANTI-NAIL MIDSOLE

OIL RESISTANT