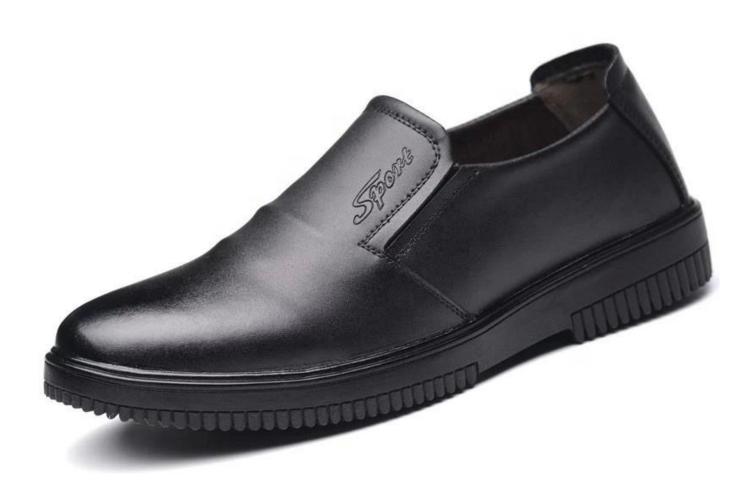

## **Product Description**

| Product Name:                  | Low cut anti slip waterproof steel toe no lace kitchen chef safety shoes to work                                                                        |  |  |  |  |
|--------------------------------|---------------------------------------------------------------------------------------------------------------------------------------------------------|--|--|--|--|
| Item No:                       | 756                                                                                                                                                     |  |  |  |  |
| Upper and Sole:                | Upper: Microfiber leather<br>Sole: rubber outsole, oil and slip resistant                                                                               |  |  |  |  |
| Toe cap:                       | 1. Steel toe cap to be impact resistant 200 Joules. To protect your feet toe without hazard.                                                            |  |  |  |  |
|                                | 2. non is also provided.                                                                                                                                |  |  |  |  |
| Midsole :                      | Steel mid plate to be puncture resistant 1100 Newton.  To protect your feet without puncture by nail or sharp objects                                   |  |  |  |  |
|                                | 2. non is also provided                                                                                                                                 |  |  |  |  |
| Collar:                        | Microfiber leather                                                                                                                                      |  |  |  |  |
| Tongue:                        | Microfiber leather                                                                                                                                      |  |  |  |  |
| Lining:                        | Soft PU leather lining for a comfort fit                                                                                                                |  |  |  |  |
| Shoe pads:                     | Removable metatomical EVA or HI-POLY footbed provides long-lasting under foot support and comfort.                                                      |  |  |  |  |
| Construction:                  | Cemented                                                                                                                                                |  |  |  |  |
| Height:                        | Low ankle                                                                                                                                               |  |  |  |  |
| Size:                          | 36-47                                                                                                                                                   |  |  |  |  |
| Standard:                      | CE EN ISO 20345 SB-P SRC or others.                                                                                                                     |  |  |  |  |
| Guarantee:                     | 6 months The sole is not broken from the middle or pulled off within six month after the goods getting to destination port. No guarantee for the upper. |  |  |  |  |
| Function:                      | Oil/ acid/ petrol/ chemical/ impact/ puncture resistant, anti slip, water resistant, shock absorption                                                   |  |  |  |  |
| Package:                       | 1 pair per color box, 10 pairs per carton. carton size: 58.5 x 40 x 32.5 cm                                                                             |  |  |  |  |
| Load quantity of<br>Container: | 3300pairs /1x20' container<br>6600pairs /1x40' container                                                                                                |  |  |  |  |

## **Product Pictures**

SHOCK ABSORPTION

ANTI-STATIC PETROL AND

CHEMICAL RESISTANT

ANTI-NAIL MIDSOLE

OIL RESISTANT