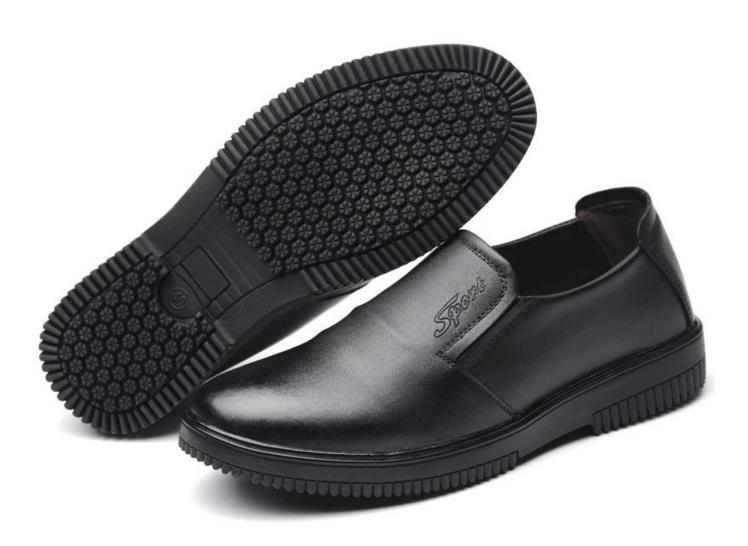

## **Product Description**

| Product Name:                  | Low cut anti slip waterproof steel toe no lace kitchen chef safety shoes to work                                                                        |  |  |  |  |
|--------------------------------|---------------------------------------------------------------------------------------------------------------------------------------------------------|--|--|--|--|
| Item No:                       | 756                                                                                                                                                     |  |  |  |  |
| Upper and Sole:                | Upper: Microfiber leather<br>Sole: rubber outsole, oil and slip resistant                                                                               |  |  |  |  |
| Toe cap:                       | 1. Steel toe cap to be impact resistant 200 Joules. To protect your feet toe without hazard.                                                            |  |  |  |  |
|                                | 2. non is also provided.                                                                                                                                |  |  |  |  |
| Midsole :                      | Steel mid plate to be puncture resistant 1100 Newton.  To protect your feet without puncture by nail or sharp objects                                   |  |  |  |  |
|                                | 2. non is also provided                                                                                                                                 |  |  |  |  |
| Collar:                        | Microfiber leather                                                                                                                                      |  |  |  |  |
| Tongue:                        | Microfiber leather                                                                                                                                      |  |  |  |  |
| Lining:                        | Soft PU leather lining for a comfort fit                                                                                                                |  |  |  |  |
| Shoe pads:                     | Removable metatomical EVA or HI-POLY footbed provides long-lasting under foot support and comfort.                                                      |  |  |  |  |
| Construction:                  | Cemented                                                                                                                                                |  |  |  |  |
| Height:                        | Low ankle                                                                                                                                               |  |  |  |  |
| Size:                          | 36-47                                                                                                                                                   |  |  |  |  |
| Standard:                      | CE EN ISO 20345 SB-P SRC or others.                                                                                                                     |  |  |  |  |
| Guarantee:                     | 6 months The sole is not broken from the middle or pulled off within six month after the goods getting to destination port. No guarantee for the upper. |  |  |  |  |
| Function:                      | Oil/ acid/ petrol/ chemical/ impact/ puncture resistant, anti slip, water resistant, shock absorption                                                   |  |  |  |  |
| Package:                       | 1 pair per color box, 10 pairs per carton. carton size: 58.5 x 40 x 32.5 cm                                                                             |  |  |  |  |
| Load quantity of<br>Container: | 3300pairs /1x20' container<br>6600pairs /1x40' container                                                                                                |  |  |  |  |

## **Product Pictures**

SHOCK ABSORPTION

ANTI-STATIC PETROL AND

CHEMICAL RESISTANT

ANTI-NAIL MIDSOLE

OIL RESISTANT