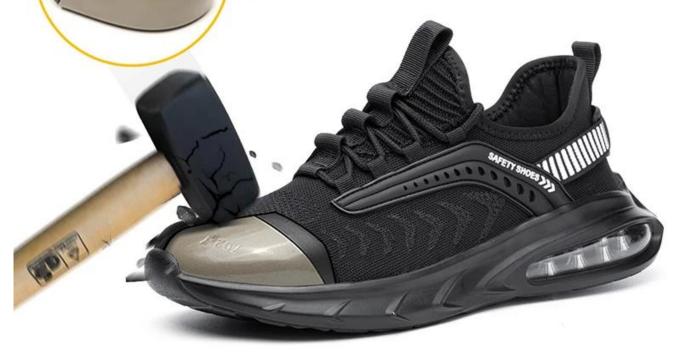

# **Anti-Shock Steel Toe**

Steel toe cap design giving protection from dangerous falling objects

#### **European Standard Steel Toe Cap**

Steel toe shoes with ASTM F2413 standard
Impact resistance of 200J
AN1 Widened Steel Toe
Pressure resistance > 15KN