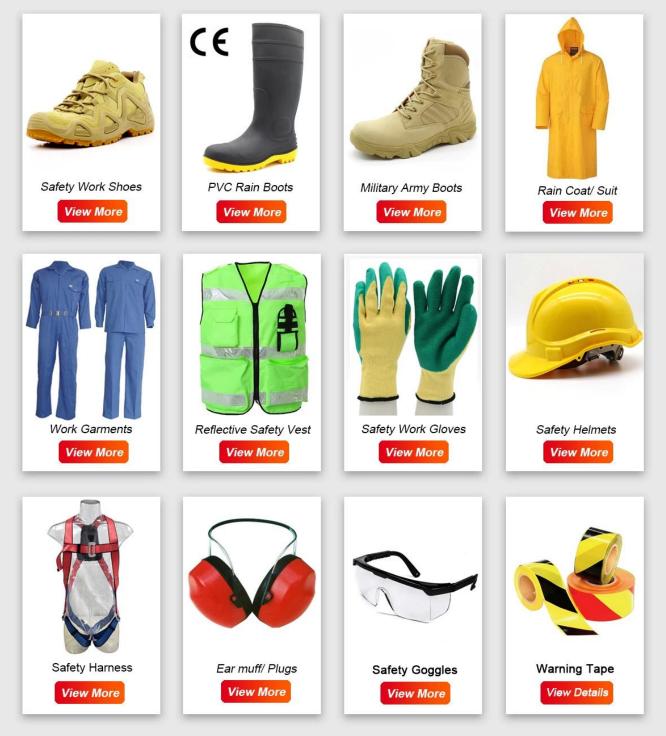

### **Company Information**

Tiger Master is safety shoes and PVC rain boots manufacturer. We have been qualified ISO 9001:2015 quality management system. Also, some of our hot sale models have qualified CE ENISO 20345:2011 and ASTM F2413-18. Meanwhile, we are also a professional brand for **PPE** (Personal protective equipment), especially in the fields of safety gloves, working garments, helmets, safety vest, ear muff/plug, safety harness, rain coat/suit etc.

## Personal Protective Equipment Work safety solution provider