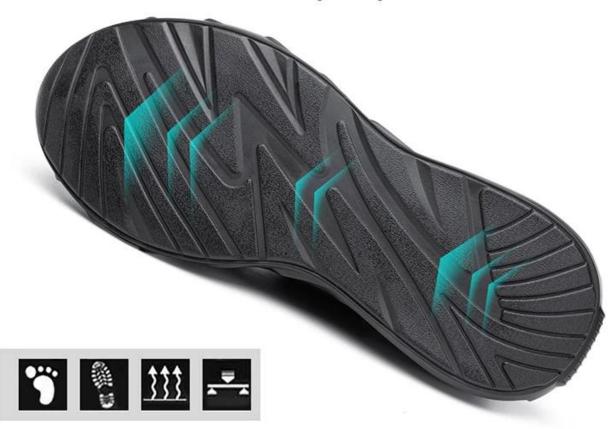

## **Rubber Outsole**

We adopted RB outsoles with special figure that enhanced the traction of the shoes, which also meets ASTM nonslip testing standards.

# Provides stronger wear-resisting, suitable for complex pavements