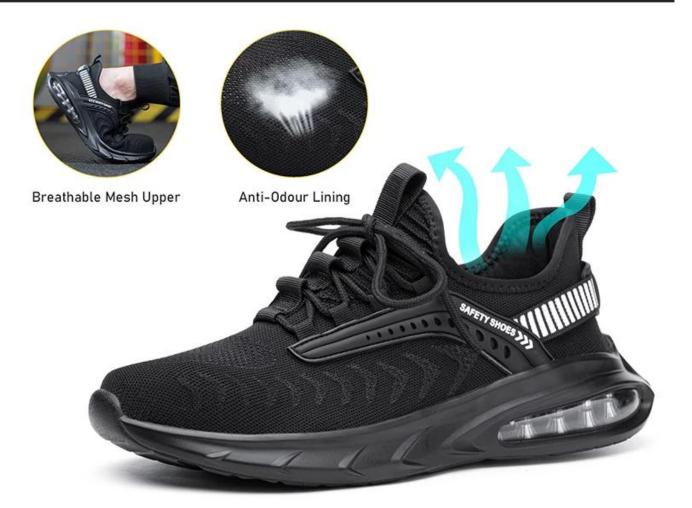

# **Upper & Insole**

Breathable & Comfortable Uppers Compared with the traditional steel toed leather shoes, the fly weavingshoes are more breath and comfortable, and it will better fit your feet.