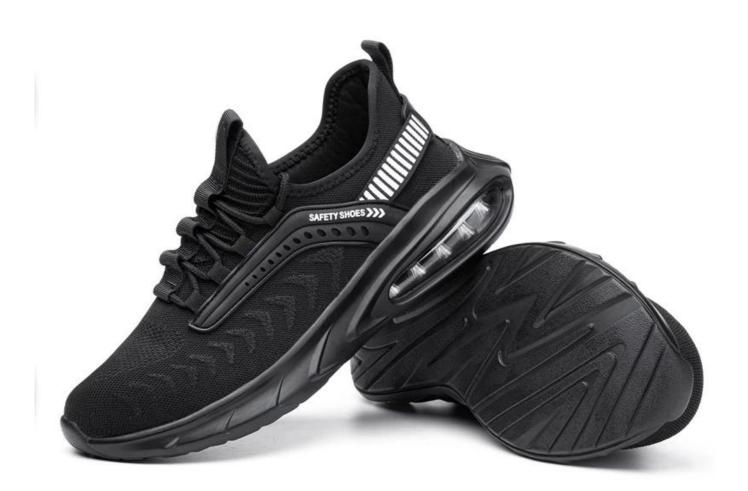

## **Product Pictures**

# **Upper & Insole**

Breathable & Comfortable Uppers Compared with the traditional steel toed leather shoes, the fly weavingshoes are more breath and comfortable, and it will better fit your feet.