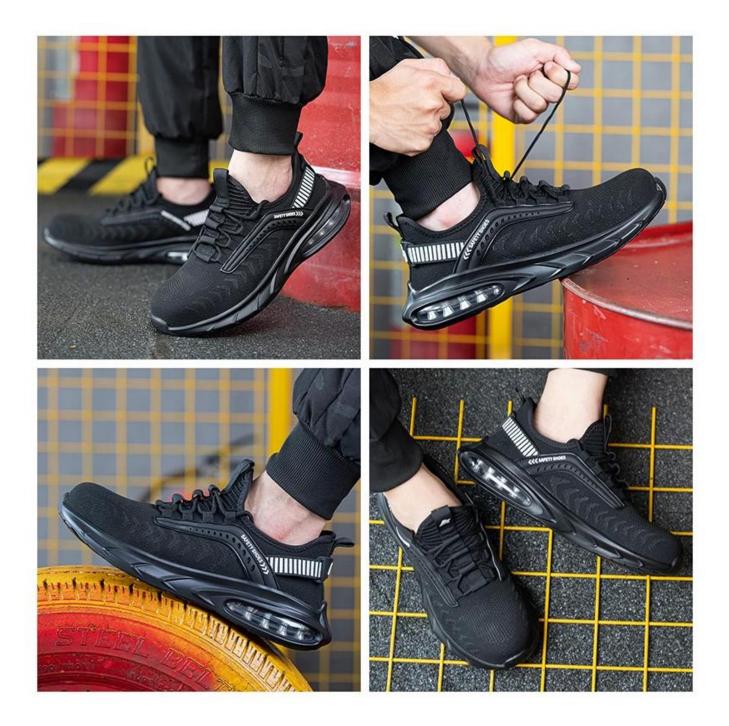

ving protection from dangerous falling objects

#### **European Standard Steel Toe Cap**

Steel toe shoes with ASTM F2413 standard
Impact resistance of 200J
AN1 Widened Steel Toe
Pressure resistance > 15KN





## Puncture Proof Midsole

Compared with the traditional steel plate midsole, kevlar midsole is lighter and better in anti-puncture performance





## **Rubber Outsole**

We adopted RB outsoles with special figure that enhanced the traction of the shoes, which also meets ASTM nonslip testing standards.

# Provides stronger wear-resisting, suitable for complex pavements





# **Upper & Insole**

Breathable & Comfortable Uppers Compared with the traditional steel toed leather shoes, the fly weavingshoes are more breath and comfortable, and it will better fit your feet.















### **Company Information**

Tiger Master is safety shoes and PVC rain boots manufacturer. We have been qualified ISO 9001:2015 quality management system. Also, some of our hot sale models have qualified CE ENISO 20345:2011 and ASTM F2413-18. Meanwhile, we are also a professional brand for **PPE** (Personal protective equipment), especially in the fields of safety gloves, working garments, helmets, safety vest, ear muff/plug, safety harness, rain coat/suit etc.

Thank you for your interest of Tiger Master, hope you can find the products you want and

start our business cooperation. If you need more information, please do not hesitate to contact us, we are always ready here.



# <section-header>

Flex Tester ≥ 36,000T

**Bondness Test** 

≥4.0N/mm

Tear Strength ≥120N

# **Production Pro