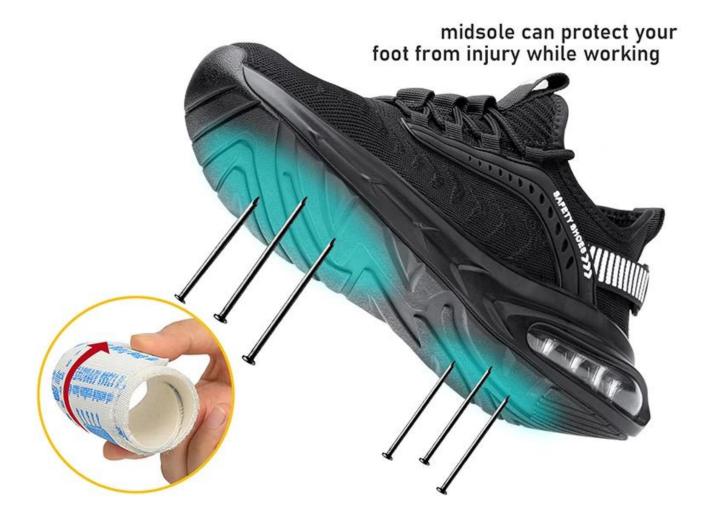

## Puncture Proof Midsole

Compared with the traditional steel plate midsole, kevlar midsole is lighter and better in anti-puncture performance