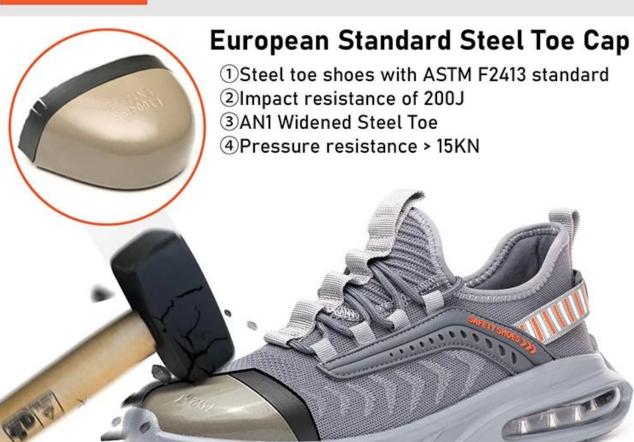

### **Anti-Shock Steel Toe**

Steel toe cap design giving protection from dangerous falling objects

### **Product Description**

| Product Name:               | Grey light weight breathable sport safety shoes with steel toe                                                                                          |
|-----------------------------|---------------------------------------------------------------------------------------------------------------------------------------------------------|
| Item No:                    | 758                                                                                                                                                     |
| Upper and Sole:             | Upper: Air breathable 3D fly knit fabric<br>Sole: PU outsole, oil and slip resistant, shock absorption                                                  |
| Toe cap:                    | Steel toe cap to be impact resistant 200 Joules.     To protect your feet toe without hazard.                                                           |
|                             | 2. non is also provided.                                                                                                                                |
| Midsole :                   | 1. Non-metallic anti-penetration insoles to be puncture resistant 1100 Newton. To protect your feet without puncture by nail or sharp objects           |
|                             | 2. non is also provided                                                                                                                                 |
| Collar:                     | 3D flying knitted fabric                                                                                                                                |
| Tongue:                     | Mesh fabric                                                                                                                                             |
| Lining:                     | Soft air mesh fabric for a comfort fit                                                                                                                  |
| Shoe pads:                  | Removable metatomical EVA or HI-POLY footbed provides long-lasting under foot support and comfort.                                                      |
| Construction:               | Cemented                                                                                                                                                |
| Height:                     | Low ankle                                                                                                                                               |
| Size:                       | 36-47                                                                                                                                                   |
| Standard:                   | CE EN ISO 20345 SB-P SRC or others.                                                                                                                     |
| Guarantee:                  | 6 months The sole is not broken from the middle or pulled off within six month after the goods getting to destination port. No guarantee for the upper. |
| Function:                   | Oil/ acid/ petrol/ chemical/ impact/ puncture resistant, anti slip, breathable, shock absorption, anti static.                                          |
| Package:                    | 1 pair per color box, 10 pairs per carton. carton size: 58.5 x 40 x 32.5 cm                                                                             |
| Load quantity of Container: | 3300pairs /1x20' container<br>6600pairs /1x40' container                                                                                                |