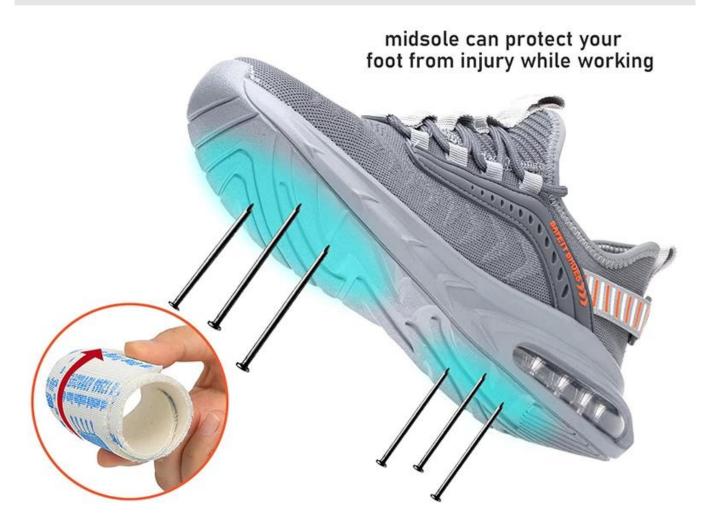

### Puncture Proof Midsole

Compared with the traditional steel plate midsole, kevlar midsole is lighter and better in anti-puncture performance