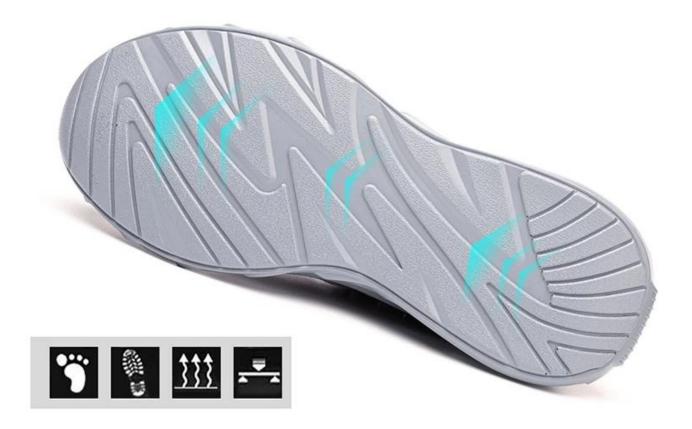

### Rubber Outsole

We adopted RB outsoles with special figure that enhanced the traction of the shoes, which also meets ASTM nonslip testing standards.

# Provides stronger wear-resisting, suitable for complex pavements