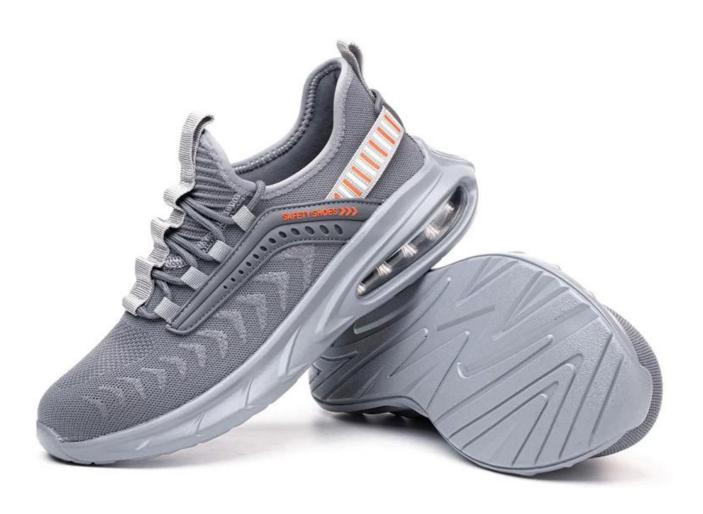

### **Product Description**

| Product Name:               | Grey light weight breathable sport safety shoes with steel toe                                                                                          |
|-----------------------------|---------------------------------------------------------------------------------------------------------------------------------------------------------|
| Item No:                    | 758                                                                                                                                                     |
| Upper and Sole:             | Upper: Air breathable 3D fly knit fabric<br>Sole: PU outsole, oil and slip resistant, shock absorption                                                  |
| Toe cap:                    | Steel toe cap to be impact resistant 200 Joules.     To protect your feet toe without hazard.                                                           |
|                             | 2. non is also provided.                                                                                                                                |
| Midsole :                   | 1. Non-metallic anti-penetration insoles to be puncture resistant 1100 Newton. To protect your feet without puncture by nail or sharp objects           |
|                             | 2. non is also provided                                                                                                                                 |
| Collar:                     | 3D flying knitted fabric                                                                                                                                |
| Tongue:                     | Mesh fabric                                                                                                                                             |
| Lining:                     | Soft air mesh fabric for a comfort fit                                                                                                                  |
| Shoe pads:                  | Removable metatomical EVA or HI-POLY footbed provides long-lasting under foot support and comfort.                                                      |
| Construction:               | Cemented                                                                                                                                                |
| Height:                     | Low ankle                                                                                                                                               |
| Size:                       | 36-47                                                                                                                                                   |
| Standard:                   | CE EN ISO 20345 SB-P SRC or others.                                                                                                                     |
| Guarantee:                  | 6 months The sole is not broken from the middle or pulled off within six month after the goods getting to destination port. No guarantee for the upper. |
| Function:                   | Oil/ acid/ petrol/ chemical/ impact/ puncture resistant, anti slip, breathable, shock absorption, anti static.                                          |
| Package:                    | 1 pair per color box, 10 pairs per carton. carton size: 58.5 x 40 x 32.5 cm                                                                             |
| Load quantity of Container: | 3300pairs /1x20' container<br>6600pairs /1x40' container                                                                                                |

### **Product Pictures**

SHOCK ABSORPTION

ANTI-STATIC PETROL AND CHEMICAL RESISTANT

ANTI-NAIL MIDSOLE

OIL RESISTANT