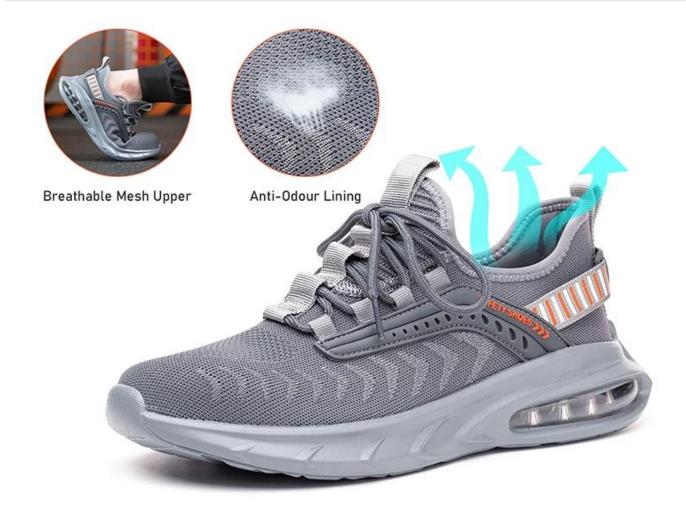

### **Upper & Insole**

Breathable & Comfortable Uppers Compared with the traditional steel toed leather shoes, the fly weavingshoes are more breath and comfortable, and it will better fit your feet.