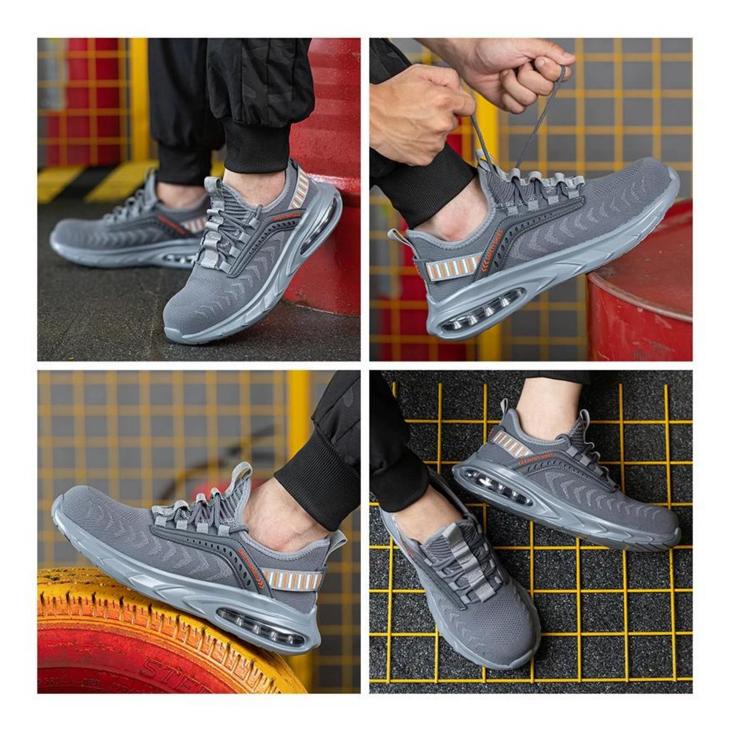

### **Product Pictures**

SHOCK ABSORPTION

ANTI-STATIC PETROL AND CHEMICAL RESISTANT

ANTI-NAIL MIDSOLE

OIL RESISTANT