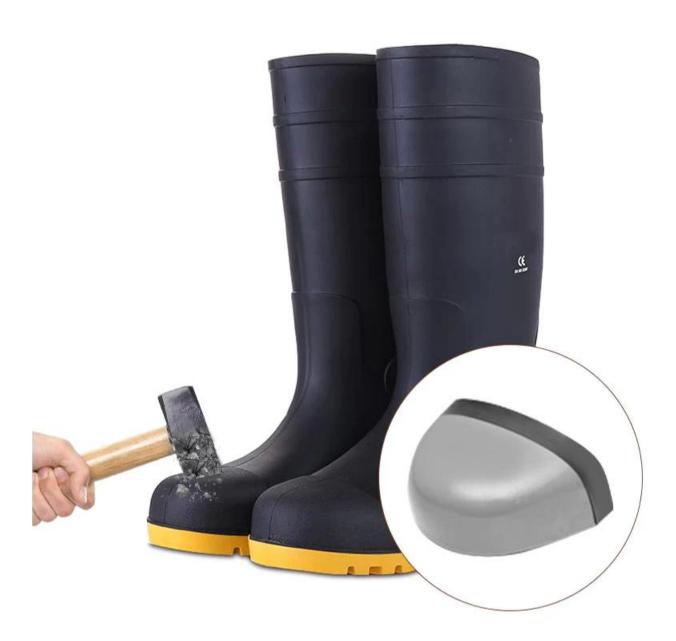

## Product Description

| Product name:  | Black industrial pvc safety rain boots                                                                                                                                                                                                                                                                                                                                                |
|----------------|---------------------------------------------------------------------------------------------------------------------------------------------------------------------------------------------------------------------------------------------------------------------------------------------------------------------------------------------------------------------------------------|
| Item number:   | 801BB                                                                                                                                                                                                                                                                                                                                                                                 |
| Color:         | Black upper with black sole                                                                                                                                                                                                                                                                                                                                                           |
| Size:          | 39-47                                                                                                                                                                                                                                                                                                                                                                                 |
| Height:        | 38-39 cm (Average)                                                                                                                                                                                                                                                                                                                                                                    |
| Average weight | 2.0-2.2 KGS by pair                                                                                                                                                                                                                                                                                                                                                                   |
| material       | 100% pure PVC material (easy to wash)                                                                                                                                                                                                                                                                                                                                                 |
| Coating:       | Polyester (Easily Dried Fabric)                                                                                                                                                                                                                                                                                                                                                       |
| construction   | PVC injection                                                                                                                                                                                                                                                                                                                                                                         |
| default        | Meet CE standard                                                                                                                                                                                                                                                                                                                                                                      |
| properties     | <ol> <li>Water / Acid / Alkali / Oil / Grease Resistant, Non-Slip, Anti-Static PVC Boots.</li> <li>Outsole is abrasion resistant and contract.</li> <li>Ankle Protection, Energy Absorption on the Heel Seat Region, Strengthening toe and Heel.</li> <li>Steel Toe Cap to Be Impact Resistant 200 Joules.</li> <li>Steel Mid Plate to Be Puncture Resistant 1100 Newtons.</li> </ol> |
| Warranty:      | 5 months                                                                                                                                                                                                                                                                                                                                                                              |
| Package:       | 1 pair per poly bag, 10 pairs per carton. or as your requirements.                                                                                                                                                                                                                                                                                                                    |
| G.W./N.W.:     | 22 kgs/20 kgs                                                                                                                                                                                                                                                                                                                                                                         |
| Delivery time: | About 40 Days after receiving the deposit.                                                                                                                                                                                                                                                                                                                                            |
|                |                                                                                                                                                                                                                                                                                                                                                                                       |

Product Pictures