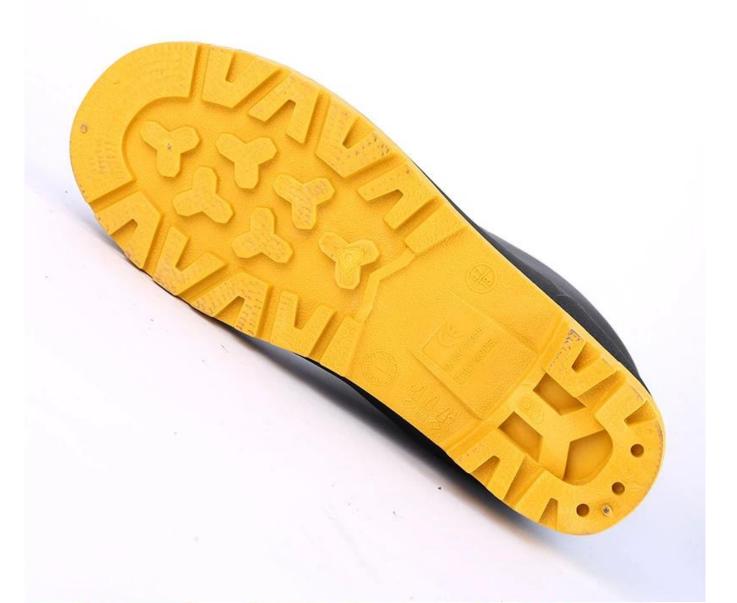

## Product Description

| Product name:  | Black industrial pvc safety rain boots                                                                                                                                                                                                                                                                                                                                                |
|----------------|---------------------------------------------------------------------------------------------------------------------------------------------------------------------------------------------------------------------------------------------------------------------------------------------------------------------------------------------------------------------------------------|
| Item number:   | 801BB                                                                                                                                                                                                                                                                                                                                                                                 |
| Color:         | Black upper with black sole                                                                                                                                                                                                                                                                                                                                                           |
| Size:          | 39-47                                                                                                                                                                                                                                                                                                                                                                                 |
| Height:        | 38-39 cm (Average)                                                                                                                                                                                                                                                                                                                                                                    |
| Average weight | 2.0-2.2 KGS by pair                                                                                                                                                                                                                                                                                                                                                                   |
| material       | 100% pure PVC material (easy to wash)                                                                                                                                                                                                                                                                                                                                                 |
| Coating:       | Polyester (Easily Dried Fabric)                                                                                                                                                                                                                                                                                                                                                       |
| construction   | PVC injection                                                                                                                                                                                                                                                                                                                                                                         |
| default        | Meet CE standard                                                                                                                                                                                                                                                                                                                                                                      |
| properties     | <ol> <li>Water / Acid / Alkali / Oil / Grease Resistant, Non-Slip, Anti-Static PVC Boots.</li> <li>Outsole is abrasion resistant and contract.</li> <li>Ankle Protection, Energy Absorption on the Heel Seat Region, Strengthening toe and Heel.</li> <li>Steel Toe Cap to Be Impact Resistant 200 Joules.</li> <li>Steel Mid Plate to Be Puncture Resistant 1100 Newtons.</li> </ol> |
| Warranty:      | 5 months                                                                                                                                                                                                                                                                                                                                                                              |
| Package:       | 1 pair per poly bag, 10 pairs per carton. or as your requirements.                                                                                                                                                                                                                                                                                                                    |
| G.W./N.W.:     | 22 kgs/20 kgs                                                                                                                                                                                                                                                                                                                                                                         |
| Delivery time: | About 40 Days after receiving the deposit.                                                                                                                                                                                                                                                                                                                                            |
|                |                                                                                                                                                                                                                                                                                                                                                                                       |

Product Pictures