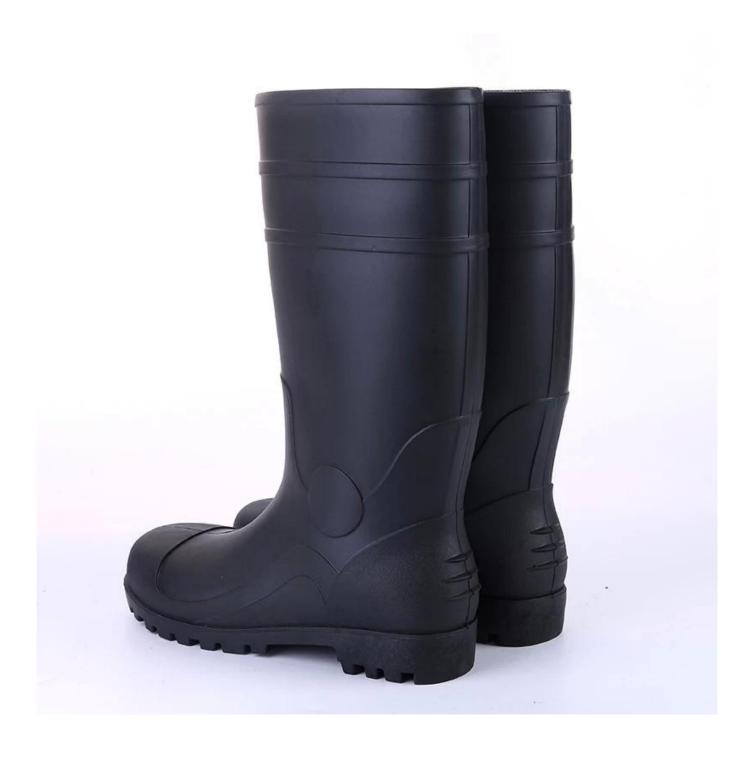

## Product Description

| Product name:  | Black industrial pvc safety rain boots                                                                                                                                                                                                                                                                                                                                                |
|----------------|---------------------------------------------------------------------------------------------------------------------------------------------------------------------------------------------------------------------------------------------------------------------------------------------------------------------------------------------------------------------------------------|
| Item number:   | 801BB                                                                                                                                                                                                                                                                                                                                                                                 |
| Color:         | Black upper with black sole                                                                                                                                                                                                                                                                                                                                                           |
| Size:          | 39-47                                                                                                                                                                                                                                                                                                                                                                                 |
| Height:        | 38-39 cm (Average)                                                                                                                                                                                                                                                                                                                                                                    |
| Average weight | 2.0-2.2 KGS by pair                                                                                                                                                                                                                                                                                                                                                                   |
| material       | 100% pure PVC material (easy to wash)                                                                                                                                                                                                                                                                                                                                                 |
| Coating:       | Polyester (Easily Dried Fabric)                                                                                                                                                                                                                                                                                                                                                       |
| construction   | PVC injection                                                                                                                                                                                                                                                                                                                                                                         |
| default        | Meet CE standard                                                                                                                                                                                                                                                                                                                                                                      |
| properties     | <ol> <li>Water / Acid / Alkali / Oil / Grease Resistant, Non-Slip, Anti-Static PVC Boots.</li> <li>Outsole is abrasion resistant and contract.</li> <li>Ankle Protection, Energy Absorption on the Heel Seat Region, Strengthening toe and Heel.</li> <li>Steel Toe Cap to Be Impact Resistant 200 Joules.</li> <li>Steel Mid Plate to Be Puncture Resistant 1100 Newtons.</li> </ol> |
| Warranty:      | 5 months                                                                                                                                                                                                                                                                                                                                                                              |
| Package:       | 1 pair per poly bag, 10 pairs per carton. or as your requirements.                                                                                                                                                                                                                                                                                                                    |
| G.W./N.W.:     | 22 kgs/20 kgs                                                                                                                                                                                                                                                                                                                                                                         |
| Delivery time: | About 40 Days after receiving the deposit.                                                                                                                                                                                                                                                                                                                                            |
|                |                                                                                                                                                                                                                                                                                                                                                                                       |

Product Pictures