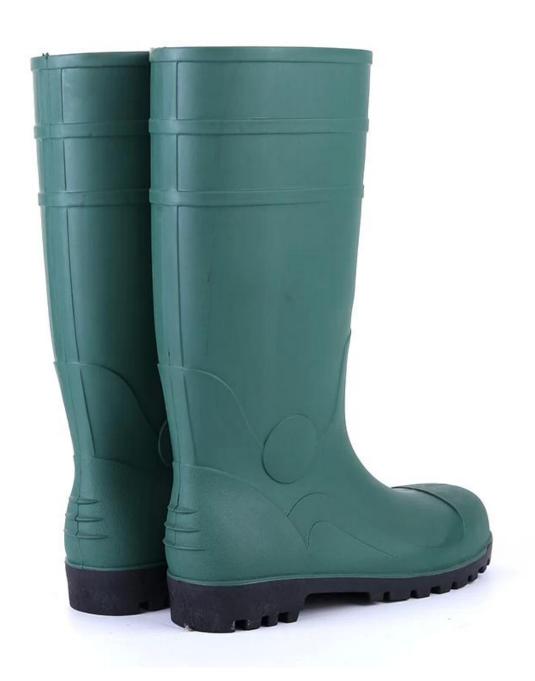

Product Pictures

## **Product Description**

| Product name:  | CE verified men's green pvc safety rain boots                                                                                                                                                                                                                                                                                                                                         |
|----------------|---------------------------------------------------------------------------------------------------------------------------------------------------------------------------------------------------------------------------------------------------------------------------------------------------------------------------------------------------------------------------------------|
| Item number:   | 801GB                                                                                                                                                                                                                                                                                                                                                                                 |
| Color:         | Green upper with black sole                                                                                                                                                                                                                                                                                                                                                           |
| Size:          | 39-47                                                                                                                                                                                                                                                                                                                                                                                 |
| Height:        | 38-39 cm (Average)                                                                                                                                                                                                                                                                                                                                                                    |
| Average weight | 2.0-2.2 KGS by pair                                                                                                                                                                                                                                                                                                                                                                   |
| material       | 100% pure PVC material (easy to wash)                                                                                                                                                                                                                                                                                                                                                 |
| Coating:       | Polyester (Easily Dried Fabric)                                                                                                                                                                                                                                                                                                                                                       |
| construction   | PVC injection                                                                                                                                                                                                                                                                                                                                                                         |
| default        | Meet CE standard                                                                                                                                                                                                                                                                                                                                                                      |
| properties     | <ol> <li>Water / Acid / Alkali / Oil / Grease Resistant, Non-Slip, Anti-Static PVC Boots.</li> <li>Outsole is abrasion resistant and contract.</li> <li>Ankle Protection, Energy Absorption on the Heel Seat Region, Strengthening toe and Heel.</li> <li>Steel Toe Cap to Be Impact Resistant 200 Joules.</li> <li>Steel Mid Plate to Be Puncture Resistant 1100 Newtons.</li> </ol> |
| Warranty:      | 5 months                                                                                                                                                                                                                                                                                                                                                                              |
| Package:       | 1 pair per poly bag, 10 pairs per carton. or as your requirements.                                                                                                                                                                                                                                                                                                                    |
| G.W./N.W.:     | 22 kgs/20 kgs                                                                                                                                                                                                                                                                                                                                                                         |
| Delivery time: | About 40 Days after receiving the deposit.                                                                                                                                                                                                                                                                                                                                            |
|                |                                                                                                                                                                                                                                                                                                                                                                                       |