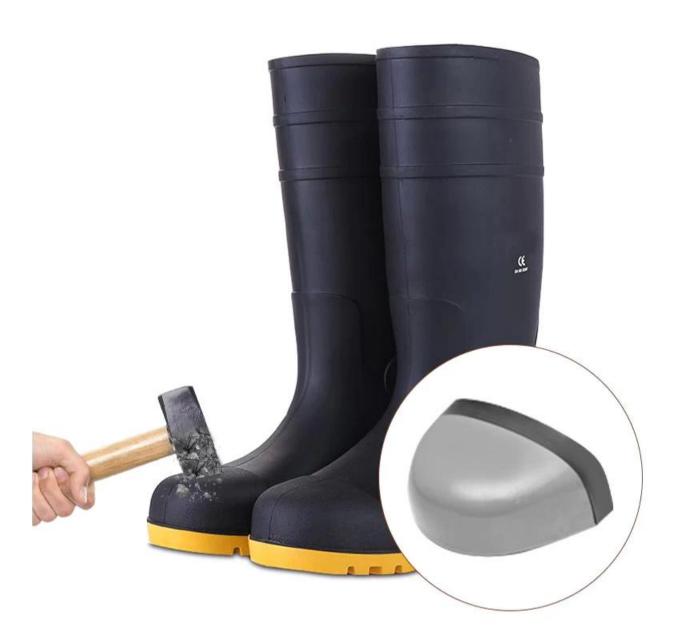

## **Product Description**

| Product name:  | CE verified men's green pvc safety rain boots                                                                                                                                                                                                                                                                                                                                         |
|----------------|---------------------------------------------------------------------------------------------------------------------------------------------------------------------------------------------------------------------------------------------------------------------------------------------------------------------------------------------------------------------------------------|
| Item number:   | 801GB                                                                                                                                                                                                                                                                                                                                                                                 |
| Color:         | Green upper with black sole                                                                                                                                                                                                                                                                                                                                                           |
| Size:          | 39-47                                                                                                                                                                                                                                                                                                                                                                                 |
| Height:        | 38-39 cm (Average)                                                                                                                                                                                                                                                                                                                                                                    |
| Average weight | 2.0-2.2 KGS by pair                                                                                                                                                                                                                                                                                                                                                                   |
| material       | 100% pure PVC material (easy to wash)                                                                                                                                                                                                                                                                                                                                                 |
| Coating:       | Polyester (Easily Dried Fabric)                                                                                                                                                                                                                                                                                                                                                       |
| construction   | PVC injection                                                                                                                                                                                                                                                                                                                                                                         |
| default        | Meet CE standard                                                                                                                                                                                                                                                                                                                                                                      |
| properties     | <ol> <li>Water / Acid / Alkali / Oil / Grease Resistant, Non-Slip, Anti-Static PVC Boots.</li> <li>Outsole is abrasion resistant and contract.</li> <li>Ankle Protection, Energy Absorption on the Heel Seat Region, Strengthening toe and Heel.</li> <li>Steel Toe Cap to Be Impact Resistant 200 Joules.</li> <li>Steel Mid Plate to Be Puncture Resistant 1100 Newtons.</li> </ol> |
| Warranty:      | 5 months                                                                                                                                                                                                                                                                                                                                                                              |
| Package:       | 1 pair per poly bag, 10 pairs per carton. or as your requirements.                                                                                                                                                                                                                                                                                                                    |
| G.W./N.W.:     | 22 kgs/20 kgs                                                                                                                                                                                                                                                                                                                                                                         |
| Delivery time: | About 40 Days after receiving the deposit.                                                                                                                                                                                                                                                                                                                                            |
|                |                                                                                                                                                                                                                                                                                                                                                                                       |