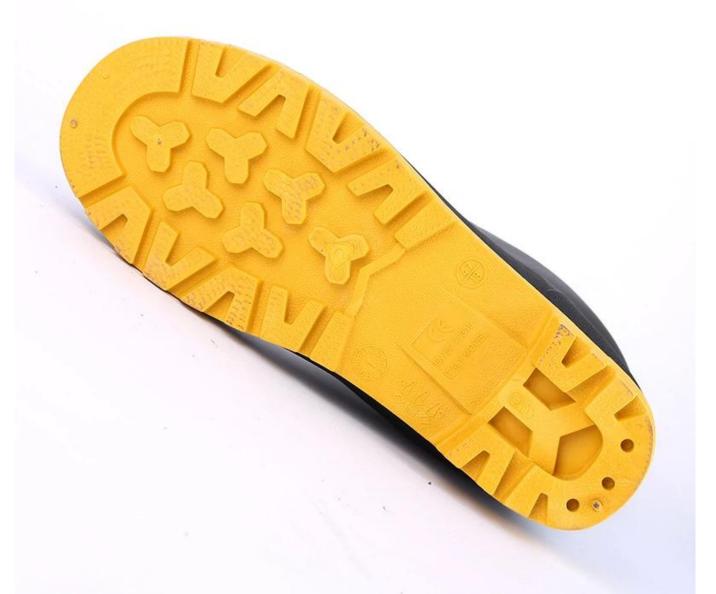

## **Product Description**

| Product name:  | CE verified men's green pvc safety rain boots                                                                                                                                                                                                                                                                                                                                         |
|----------------|---------------------------------------------------------------------------------------------------------------------------------------------------------------------------------------------------------------------------------------------------------------------------------------------------------------------------------------------------------------------------------------|
| Item number:   | 801GB                                                                                                                                                                                                                                                                                                                                                                                 |
| Color:         | Green upper with black sole                                                                                                                                                                                                                                                                                                                                                           |
| Size:          | 39-47                                                                                                                                                                                                                                                                                                                                                                                 |
| Height:        | 38-39 cm (Average)                                                                                                                                                                                                                                                                                                                                                                    |
| Average weight | 2.0-2.2 KGS by pair                                                                                                                                                                                                                                                                                                                                                                   |
| material       | 100% pure PVC material (easy to wash)                                                                                                                                                                                                                                                                                                                                                 |
| Coating:       | Polyester (Easily Dried Fabric)                                                                                                                                                                                                                                                                                                                                                       |
| construction   | PVC injection                                                                                                                                                                                                                                                                                                                                                                         |
| default        | Meet CE standard                                                                                                                                                                                                                                                                                                                                                                      |
| properties     | <ol> <li>Water / Acid / Alkali / Oil / Grease Resistant, Non-Slip, Anti-Static PVC Boots.</li> <li>Outsole is abrasion resistant and contract.</li> <li>Ankle Protection, Energy Absorption on the Heel Seat Region, Strengthening toe and Heel.</li> <li>Steel Toe Cap to Be Impact Resistant 200 Joules.</li> <li>Steel Mid Plate to Be Puncture Resistant 1100 Newtons.</li> </ol> |
| Warranty:      | 5 months                                                                                                                                                                                                                                                                                                                                                                              |
| Package:       | 1 pair per poly bag, 10 pairs per carton. or as your requirements.                                                                                                                                                                                                                                                                                                                    |
| G.W./N.W.:     | 22 kgs/20 kgs                                                                                                                                                                                                                                                                                                                                                                         |
| Delivery time: | About 40 Days after receiving the deposit.                                                                                                                                                                                                                                                                                                                                            |
|                |                                                                                                                                                                                                                                                                                                                                                                                       |

Product Pictures