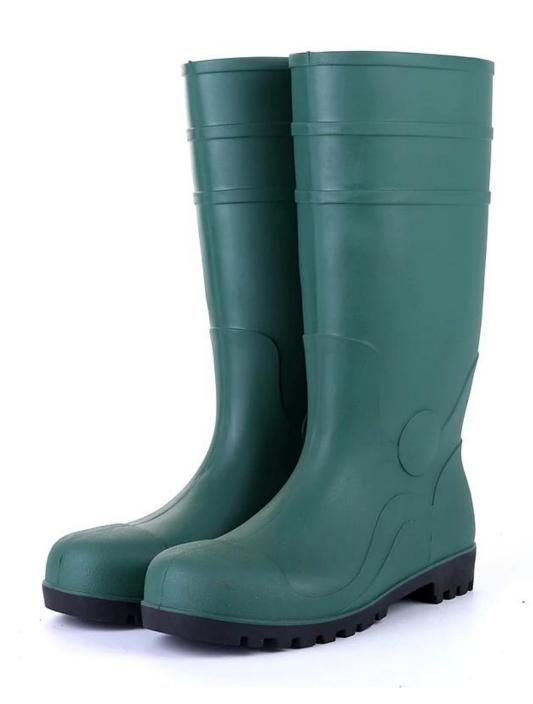

Product Pictures

## **Product Description**

| Product name:  | CE verified men's green pvc safety rain boots                                                                                                                                                                                                                                                                                                                                         |
|----------------|---------------------------------------------------------------------------------------------------------------------------------------------------------------------------------------------------------------------------------------------------------------------------------------------------------------------------------------------------------------------------------------|
| Item number:   | 801GB                                                                                                                                                                                                                                                                                                                                                                                 |
| Color:         | Green upper with black sole                                                                                                                                                                                                                                                                                                                                                           |
| Size:          | 39-47                                                                                                                                                                                                                                                                                                                                                                                 |
| Height:        | 38-39 cm (Average)                                                                                                                                                                                                                                                                                                                                                                    |
| Average weight | 2.0-2.2 KGS by pair                                                                                                                                                                                                                                                                                                                                                                   |
| material       | 100% pure PVC material (easy to wash)                                                                                                                                                                                                                                                                                                                                                 |
| Coating:       | Polyester (Easily Dried Fabric)                                                                                                                                                                                                                                                                                                                                                       |
| construction   | PVC injection                                                                                                                                                                                                                                                                                                                                                                         |
| default        | Meet CE standard                                                                                                                                                                                                                                                                                                                                                                      |
| properties     | <ol> <li>Water / Acid / Alkali / Oil / Grease Resistant, Non-Slip, Anti-Static PVC Boots.</li> <li>Outsole is abrasion resistant and contract.</li> <li>Ankle Protection, Energy Absorption on the Heel Seat Region, Strengthening toe and Heel.</li> <li>Steel Toe Cap to Be Impact Resistant 200 Joules.</li> <li>Steel Mid Plate to Be Puncture Resistant 1100 Newtons.</li> </ol> |
| Warranty:      | 5 months                                                                                                                                                                                                                                                                                                                                                                              |
| Package:       | 1 pair per poly bag, 10 pairs per carton. or as your requirements.                                                                                                                                                                                                                                                                                                                    |
| G.W./N.W.:     | 22 kgs/20 kgs                                                                                                                                                                                                                                                                                                                                                                         |
| Delivery time: | About 40 Days after receiving the deposit.                                                                                                                                                                                                                                                                                                                                            |
|                |                                                                                                                                                                                                                                                                                                                                                                                       |