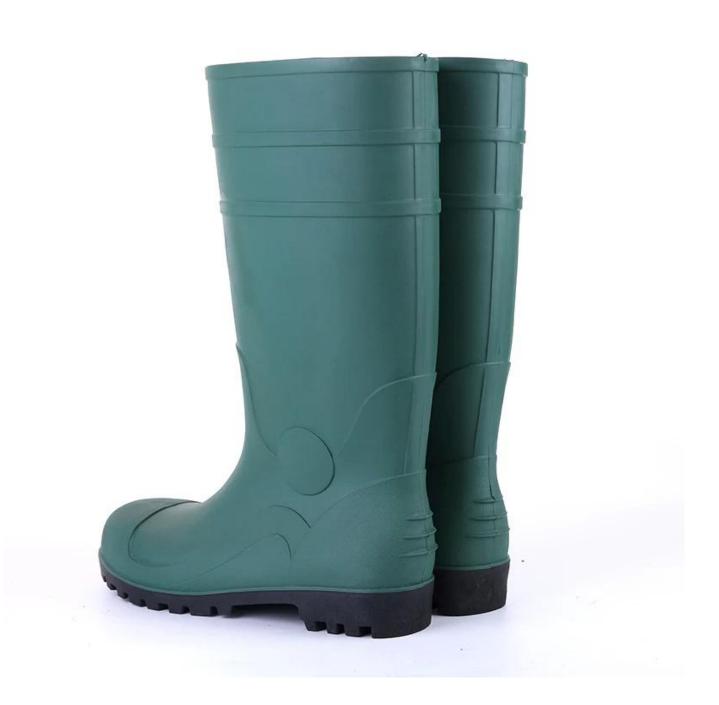

Product Pictures

## **Product Description**

| Product name:  | CE verified men's green pvc safety rain boots                                                                                                                                                                                                                                                                                                                                         |
|----------------|---------------------------------------------------------------------------------------------------------------------------------------------------------------------------------------------------------------------------------------------------------------------------------------------------------------------------------------------------------------------------------------|
| Item number:   | 801GB                                                                                                                                                                                                                                                                                                                                                                                 |
| Color:         | Green upper with black sole                                                                                                                                                                                                                                                                                                                                                           |
| Size:          | 39-47                                                                                                                                                                                                                                                                                                                                                                                 |
| Height:        | 38-39 cm (Average)                                                                                                                                                                                                                                                                                                                                                                    |
| Average weight | 2.0-2.2 KGS by pair                                                                                                                                                                                                                                                                                                                                                                   |
| material       | 100% pure PVC material (easy to wash)                                                                                                                                                                                                                                                                                                                                                 |
| Coating:       | Polyester (Easily Dried Fabric)                                                                                                                                                                                                                                                                                                                                                       |
| construction   | PVC injection                                                                                                                                                                                                                                                                                                                                                                         |
| default        | Meet CE standard                                                                                                                                                                                                                                                                                                                                                                      |
| properties     | <ol> <li>Water / Acid / Alkali / Oil / Grease Resistant, Non-Slip, Anti-Static PVC Boots.</li> <li>Outsole is abrasion resistant and contract.</li> <li>Ankle Protection, Energy Absorption on the Heel Seat Region, Strengthening toe and Heel.</li> <li>Steel Toe Cap to Be Impact Resistant 200 Joules.</li> <li>Steel Mid Plate to Be Puncture Resistant 1100 Newtons.</li> </ol> |
| Warranty:      | 5 months                                                                                                                                                                                                                                                                                                                                                                              |
| Package:       | 1 pair per poly bag, 10 pairs per carton. or as your requirements.                                                                                                                                                                                                                                                                                                                    |
| G.W./N.W.:     | 22 kgs/20 kgs                                                                                                                                                                                                                                                                                                                                                                         |
| Delivery time: | About 40 Days after receiving the deposit.                                                                                                                                                                                                                                                                                                                                            |
|                |                                                                                                                                                                                                                                                                                                                                                                                       |