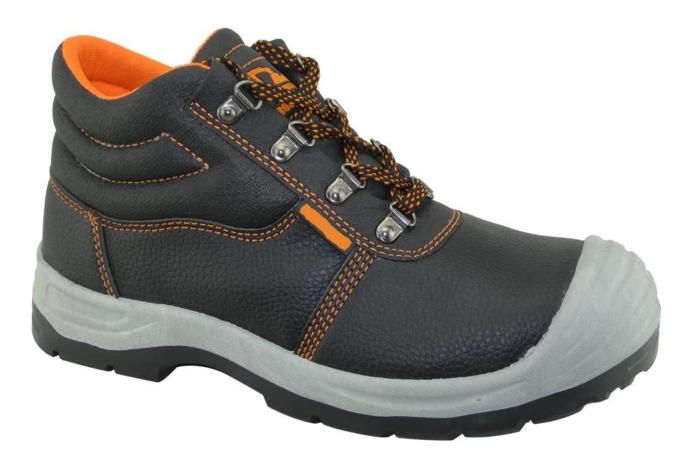

mselves ,such as DHL,TNT, Fedex, EMS etc.

3.Question: Do you have CE certificate ,we need it to clear custom?

----Yes, our products can meet CE standard ,and we have cooperation relationship with different international labs, including interteck from UK, CTC from France SABS from South Africa etc

4.Question: What is your payment , how can we pay you ? ----Our company can accept both T/T, and L/C payment. If you have any other payment requirements ,please leave message or contact our online salesman directly.

5. Question: What is the quality guarantee time?

----This sytle safety shoes are offered 3 month quality guarantee after shipping. If the shoes are broken within 3 month, please contact us, we will compensate you new shoes without any payment.

## Safety shoes detailed pictures:







Safety shoes sole model show:



## The brand of cheap safety shoes: