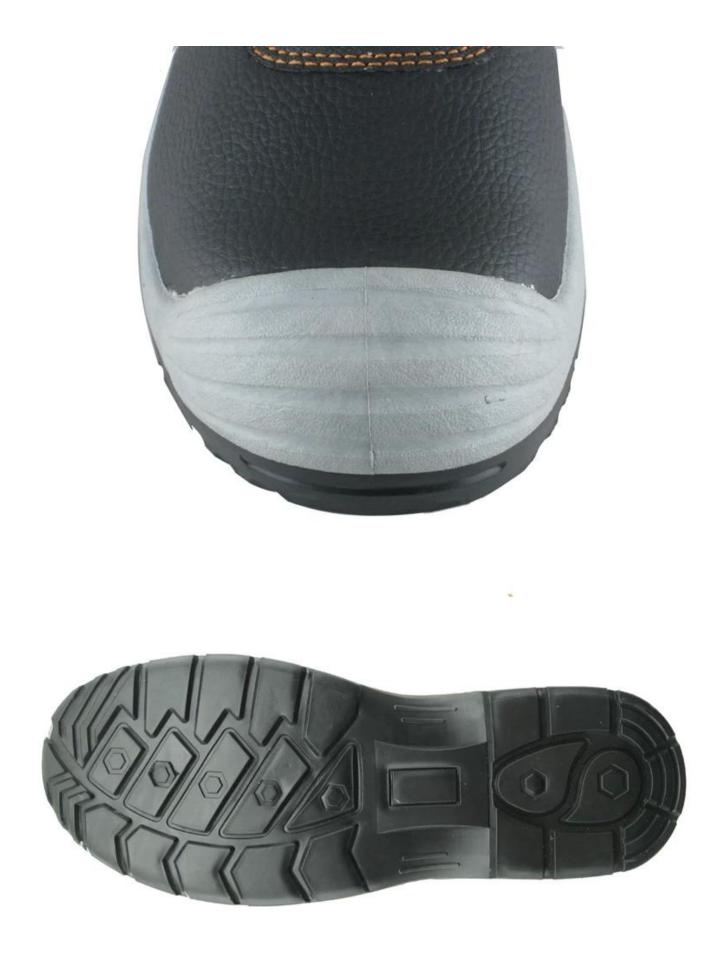

ves ,such as DHL,TNT, Fedex, EMS etc.

3.Question: Do you have CE certificate ,we need it to clear custom?

----Yes, our products can meet CE standard ,and we have cooperation relationship with different international labs, including interteck from UK, CTC from France SABS from South Africa etc

4.Question: What is your payment , how can we pay you ? ----Our company can accept both T/T, and L/C payment. If you have any other payment requirements ,please leave message or contact our online salesman directly.

5. Question: What is the quality guarantee time?

----This sytle safety shoes are offered 3 month quality guarantee after shipping. If the shoes are broken within 3 month, please contact us, we will compensate you new shoes without any payment.

## Safety shoes detailed pictures:







Safety shoes sole model show:



## The brand of cheap safety shoes: