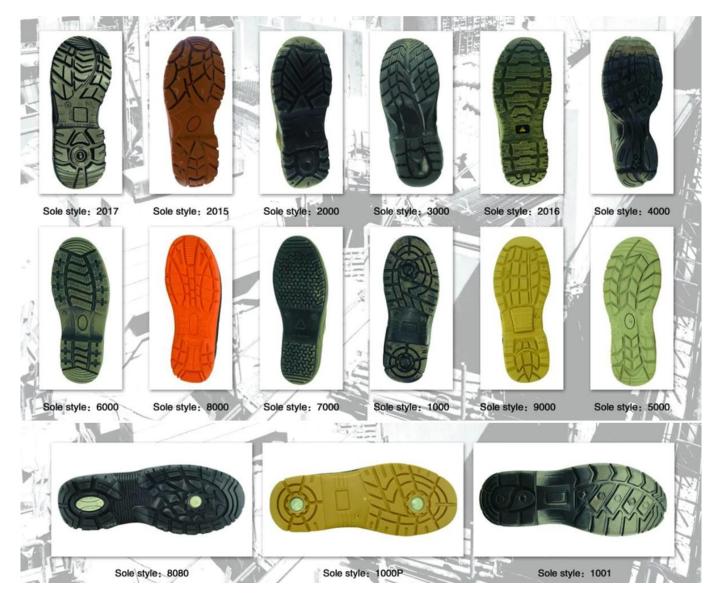

etc.

3.Question: Do you have CE certificate ,we need it to clear custom?

----Yes, our products can meet CE standard ,and we have cooperation relationship with different international labs, including interteck from UK, CTC from France SABS from South Africa etc

4.Question: What is your payment , how can we pay you ? ----Our company can accept both T/T, and L/C payment. If you have any other payment requirements ,please leave message or contact our online salesman directly.

5. Question: What is the quality guarantee time?

----This sytle safety shoes are offered 3 month quality guarantee after shipping. If the shoes are broken within 3 month, please contact us, we will compensate you new shoes without any payment.

## Safety shoes detailed pictures:







Safety shoes sole model show:



## The brand of cheap safety shoes: