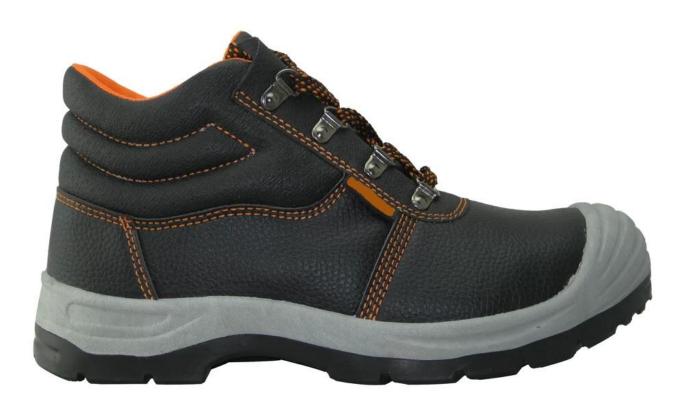

elves ,such as DHL,TNT, Fedex, EMS etc.

3.Question: Do you have CE certificate ,we need it to clear custom?

----Yes, our products can meet CE standard ,and we have cooperation relationship with different international labs, including interteck from UK, CTC from France SABS from South Africa etc

4.Question: What is your payment , how can we pay you ? ----Our company can accept both T/T, and L/C payment. If you have any other payment requirements ,please leave message or contact our online salesman directly.

5. Question: What is the quality guarantee time?

----This sytle safety shoes are offered 3 month quality guarantee after shipping. If the shoes are broken within 3 month, please contact us, we will compensate you new shoes without any payment.

## Safety shoes detailed pictures:







Safety shoes sole model show:



## The brand of cheap safety shoes: