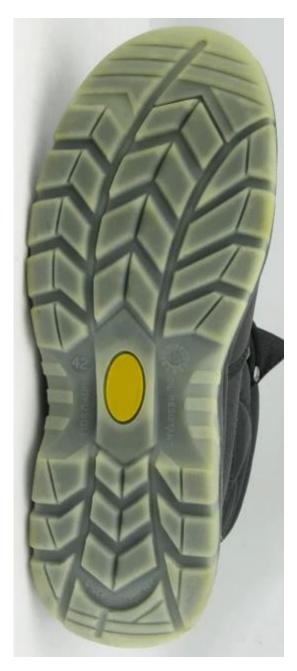

|
| Guarantee:                       | 3 month, heavy duty and solid quality.                                                                                                        |
| Package:                         | Color inner box packing, 10 pairs in a carton                                                                                                 |
| Carton Size                      | 56x38x31.5cm (38-40);<br>58.5x40x32.5cm (41-43);<br>61x42x35cm (44-46)                                                                        |
| Load quantity of Container:      | 3300-3500pairs /1x20' container<br>8200-8500pairs /1x40' HQ container                                                                         |

TPU sole work safety boots pictures:





Safety shoes sole model show:



## Some brand name of safety boots: