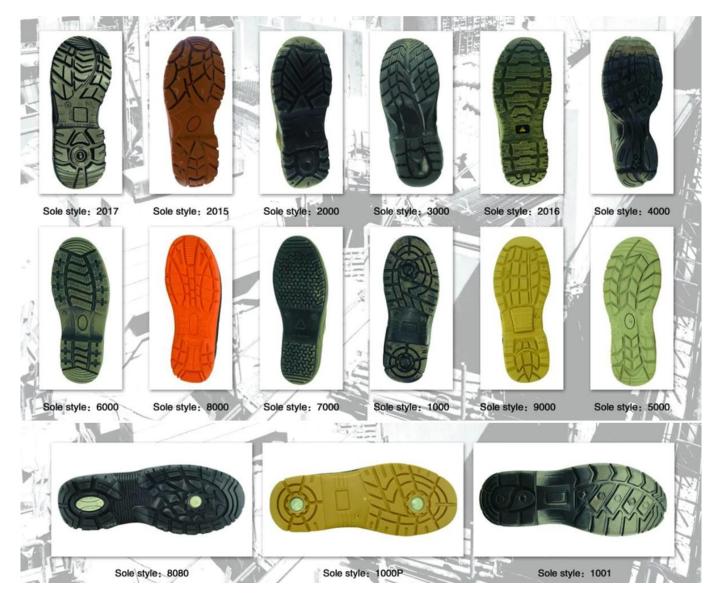

|
| Guarantee:                       | 3 month, heavy duty and solid quality.                                                                                                        |
| Package:                         | Color inner box packing, 10 pairs in a carton                                                                                                 |
| Carton Size                      | 56x38x31.5cm (38-40);<br>58.5x40x32.5cm (41-43);<br>61x42x35cm (44-46)                                                                        |
| Load quantity of Container:      | 3300-3500pairs /1x20' container<br>8200-8500pairs /1x40' HQ container                                                                         |

TPU sole work safety boots pictures:





Safety shoes sole model show:



## Some brand name of safety boots: