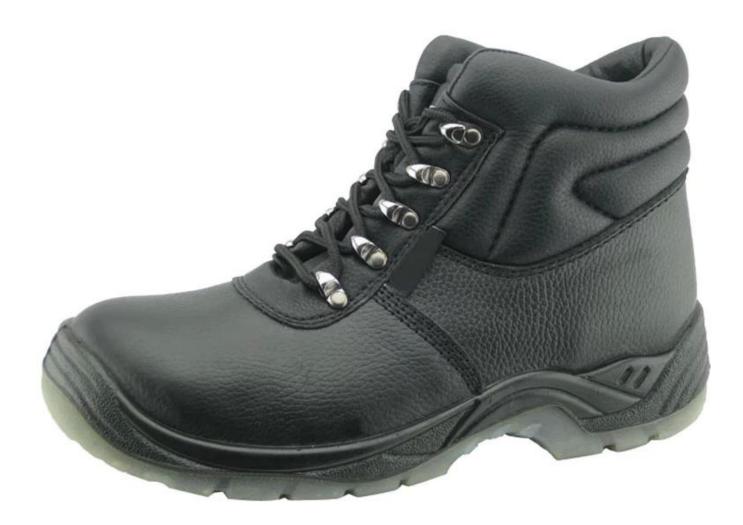

| Product Name:                    | china work safety boots                                                                                                                       |
|----------------------------------|-----------------------------------------------------------------------------------------------------------------------------------------------|
| Item No:                         | HA1003T                                                                                                                                       |
| Upper and Sole:                  | Buffalo leather upper, TPU sole.                                                                                                              |
| Toe:                             | 1. Steel toe cap to be impact resistant .<br>(ASTM F2413-05 M I/75 C/75, CE ENISO 20345 STANDARD, A variety of <b>fitting</b> to choose from) |
|                                  | 2. non-steel toe is also provided.                                                                                                            |
| Steel plate :<br>(steel midsole) | 1. Steel plate to be puncture resistant.<br>(ASTM F2413-05 M I/75 C/75, CE ENISO 20345 STANDARD, A variety of fitting to<br>choose from)      |
|                                  | 2. non-steel plate is also provided                                                                                                           |
| Collar:                          | PU padded with heavy duty sponge.                                                                                                             |
| Tongue:                          | perfect soft PU                                                                                                                               |
| Lining:                          | MESH FABRIC                                                                                                                                   |
| Sockliner:                       | Comfortable cushion                                                                                                                           |
| Construction:                    | TPU injection                                                                                                                                 |
| Height:                          | Middle Cut                                                                                                                                    |
| Size:                            | 4—12 (38-46)                                                                                                                                  |
| Guarantee:                       | 3 month, heavy duty and solid quality.                                                                                                        |
| Package:                         | Color inner box packing, 10 pairs in a carton                                                                                                 |
| Carton Size                      | 56x38x31.5cm (38-40);<br>58.5x40x32.5cm (41-43);<br>61x42x35cm (44-46)                                                                        |
| Load quantity of Container:      | 3300-3500pairs /1x20' container<br>8200-8500pairs /1x40' HQ container                                                                         |

TPU sole work safety boots pictures:

Safety shoes sole model show: