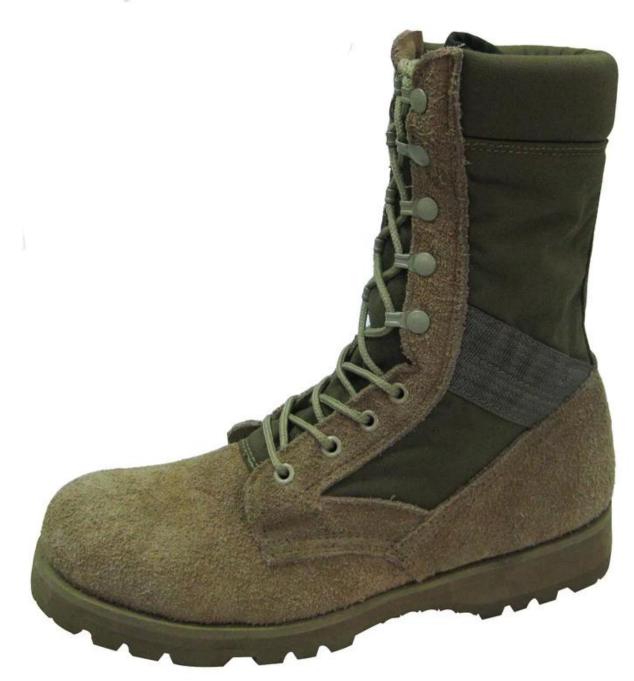

| Product Name:                    | Cemented suede leather and rubber sole cheap desert boots                                                                                     |
|----------------------------------|-----------------------------------------------------------------------------------------------------------------------------------------------|
| Item No:                         | Desert 14                                                                                                                                     |
| Upper and Sole:                  | Suede Leather and fabric upper, Rubber sole.                                                                                                  |
| Toe:                             | 1. Steel toe cap to be impact resistant .<br>(ASTM F2413-05 M I/75 C/75, CE ENISO 20345 STANDARD, A variety of <b>fitting</b> to choose from) |
|                                  | 2. non-steel toe is also provided.                                                                                                            |
| Steel plate :<br>(steel midsole) | 1. Steel plate to be puncture resistant.<br>(ASTM F2413-05 M I/75 C/75, CE ENISO 20345 STANDARD, A variety of fitting to choose from)         |
|                                  | 2. non-steel plate is also provided                                                                                                           |
| Collar:                          | Fabric padded with heavy duty sponge.                                                                                                         |
| Tongue:                          | perfect soft fabric                                                                                                                           |
| Lining:                          | No lining                                                                                                                                     |
| Sockliner:                       | Comfortable cushion                                                                                                                           |
| Construction:                    | Cemented                                                                                                                                      |
| Height:                          | 10 inch                                                                                                                                       |
| Size:                            | 4—13 (38-47)                                                                                                                                  |
| Guarantee:                       | 6 month, heavy duty and solid quality.                                                                                                        |
| Package:                         | Color inner box packing, 10 pairs in a carton                                                                                                 |
| Carton Size                      | 67x49x35cm                                                                                                                                    |
| Load quantity of Contai          | ner: 2200 pairs/1x20' container                                                                                                               |

## Desert 14 desert boots pictures:

Desert 14 desert boots sole show: