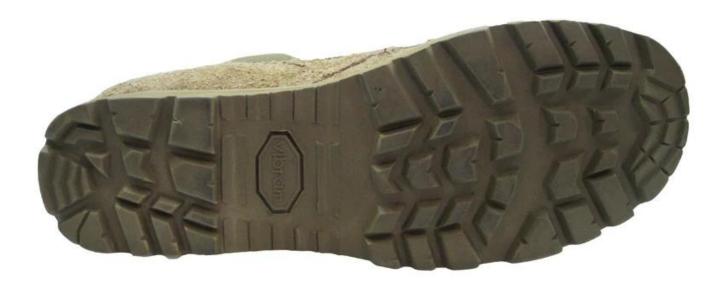

| Guarantee:                       | 6 month, heavy duty and solid quality.                                                                                                        |
| Package:                         | Color inner box packing, 10 pairs in a carton                                                                                                 |
| Carton Size                      | 67x49x35cm                                                                                                                                    |
| Load quantity of Contai          | ner: 2200 pairs/1x20' container                                                                                                               |

## Desert 14 desert boots pictures:



Desert 14 desert boots sole show: