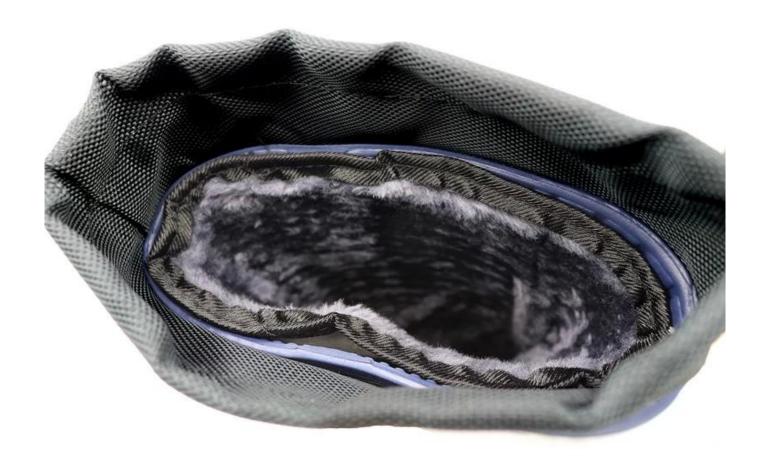

|  |  |  |  |
|                 |                                                                                                                                                                                                                                                                                                                                                                                    |  |  |  |  |

#### **Product Pictures**







SLIP- SHOCK
RESISTANT ABSORPTION







ANTI-STATIC PETROL AND CHEMICAL MIDSOLE RESISTANT





OIL RESISTANT





# **KEEP WARM LINING**



#### CERTIFICATION

#### **TIGER MASTER**







#### **TIGER MASTER SAMPLE ROOM**







#### Automatic Injection Molding Machine



Puncture Testing Machine



Impact Resistant Testing Machine



Tensile testing machine

## **Production Process**







1. Mixing Materials

2. Putting Polyester Lining

3. PVC Injection







4. Open The Mould

5. Demoulding

6. Tidying







7. Printing

8. Inspection

9. Packaging

# Canton Fair





#### SAFETY SHOES



#### **RAIN BOOTS**





PROFESSIONAL SAFETY SHOE & RAIN BOOT FACTORY