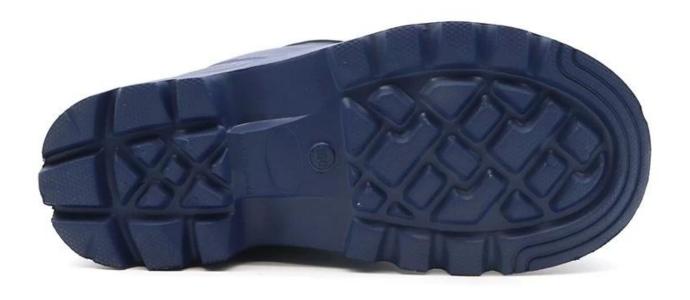

### **Product Description**

| Product Name:   | Knee high oil acid resistant light weight cold storage non safety EVA boots                                                                                                                                                                                                                                                                                                        |  |  |  |  |
|-----------------|------------------------------------------------------------------------------------------------------------------------------------------------------------------------------------------------------------------------------------------------------------------------------------------------------------------------------------------------------------------------------------|--|--|--|--|
| Item No:        | EB06                                                                                                                                                                                                                                                                                                                                                                               |  |  |  |  |
| Color:          | Blue                                                                                                                                                                                                                                                                                                                                                                               |  |  |  |  |
| Size:           | 40-47                                                                                                                                                                                                                                                                                                                                                                              |  |  |  |  |
| Height:         | 37-38 cm (Average)                                                                                                                                                                                                                                                                                                                                                                 |  |  |  |  |
| Average weight: | 0.9-1.1 kgs per pair                                                                                                                                                                                                                                                                                                                                                               |  |  |  |  |
| Material        | 100% pure EVA material (easy to wash)                                                                                                                                                                                                                                                                                                                                              |  |  |  |  |
| Lining:         | keep warm imported cotton lining for a comfort fit                                                                                                                                                                                                                                                                                                                                 |  |  |  |  |
| Characteristic: | EVA is a new environment-friendly plastic material, with good impact resistance, seismic, thermal insulation, moisture-proof, anti-chemical corrosion, anti-bacteria, waterproof, good buffer, non-toxic, waterproof. heel energy absorption, keep warm, lightweight                                                                                                               |  |  |  |  |
| Standard        | Meet CE standard                                                                                                                                                                                                                                                                                                                                                                   |  |  |  |  |
| Function:       | <ol> <li>Water / Acid / Alkali / oil / grease resistant, non-slip, anti-static EVA boots.</li> <li>outsole is abrasion resistant and Contract.</li> <li>Ankle protection, energy absorption on the heel seat region, strengthening toe and heel.</li> <li>Composite toe cap to be impact resistant 200 joules.</li> <li>Keep warm in the winter or in the cold storage.</li> </ol> |  |  |  |  |
| Guarantee:      | 5 months                                                                                                                                                                                                                                                                                                                                                                           |  |  |  |  |
| Package:        | 1 pair per poly bag, 14 pairs per carton. or as your requirements.                                                                                                                                                                                                                                                                                                                 |  |  |  |  |
| G.W./N.W.:      | 15 kgs/ 13 kgs                                                                                                                                                                                                                                                                                                                                                                     |  |  |  |  |
| Delivery time:  | About 40 days after receiving the deposit.                                                                                                                                                                                                                                                                                                                                         |  |  |  |  |
|                 |                                                                                                                                                                                                                                                                                                                                                                                    |  |  |  |  |

#### **Product Pictures**

SLIP- SHOCK
RESISTANT ABSORPTION

ANTI-STATIC PETROL AND CHEMICAL MIDSOLE RESISTANT

OIL RESISTANT