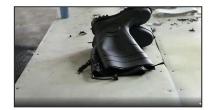

### **Product Description**

| Product Name:   | Knee high oil acid resistant light weight cold storage non safety EVA boots                                                                                                                                                                                                                                                                                                        |  |  |  |  |
|-----------------|------------------------------------------------------------------------------------------------------------------------------------------------------------------------------------------------------------------------------------------------------------------------------------------------------------------------------------------------------------------------------------|--|--|--|--|
| Item No:        | EB06                                                                                                                                                                                                                                                                                                                                                                               |  |  |  |  |
| Color:          | Blue                                                                                                                                                                                                                                                                                                                                                                               |  |  |  |  |
| Size:           | 40-47                                                                                                                                                                                                                                                                                                                                                                              |  |  |  |  |
| Height:         | 37-38 cm (Average)                                                                                                                                                                                                                                                                                                                                                                 |  |  |  |  |
| Average weight: | 0.9-1.1 kgs per pair                                                                                                                                                                                                                                                                                                                                                               |  |  |  |  |
| Material        | 100% pure EVA material (easy to wash)                                                                                                                                                                                                                                                                                                                                              |  |  |  |  |
| Lining:         | keep warm imported cotton lining for a comfort fit                                                                                                                                                                                                                                                                                                                                 |  |  |  |  |
| Characteristic: | EVA is a new environment-friendly plastic material, with good impact resistance, seismic, thermal insulation, moisture-proof, anti-chemical corrosion, anti-bacteria, waterproof, good buffer, non-toxic, waterproof. heel energy absorption, keep warm, lightweight                                                                                                               |  |  |  |  |
| Standard        | Meet CE standard                                                                                                                                                                                                                                                                                                                                                                   |  |  |  |  |
| Function:       | <ol> <li>Water / Acid / Alkali / oil / grease resistant, non-slip, anti-static EVA boots.</li> <li>outsole is abrasion resistant and Contract.</li> <li>Ankle protection, energy absorption on the heel seat region, strengthening toe and heel.</li> <li>Composite toe cap to be impact resistant 200 joules.</li> <li>Keep warm in the winter or in the cold storage.</li> </ol> |  |  |  |  |
| Guarantee:      | 5 months                                                                                                                                                                                                                                                                                                                                                                           |  |  |  |  |
| Package:        | 1 pair per poly bag, 14 pairs per carton. or as your requirements.                                                                                                                                                                                                                                                                                                                 |  |  |  |  |
| G.W./N.W.:      | 15 kgs/ 13 kgs                                                                                                                                                                                                                                                                                                                                                                     |  |  |  |  |
| Delivery time:  | About 40 days after receiving the deposit.                                                                                                                                                                                                                                                                                                                                         |  |  |  |  |
|                 |                                                                                                                                                                                                                                                                                                                                                                                    |  |  |  |  |

#### **Product Pictures**

SLIP- SHOCK
RESISTANT ABSORPTION

ANTI-STATIC PETROL AND CHEMICAL MIDSOLE RESISTANT

OIL RESISTANT