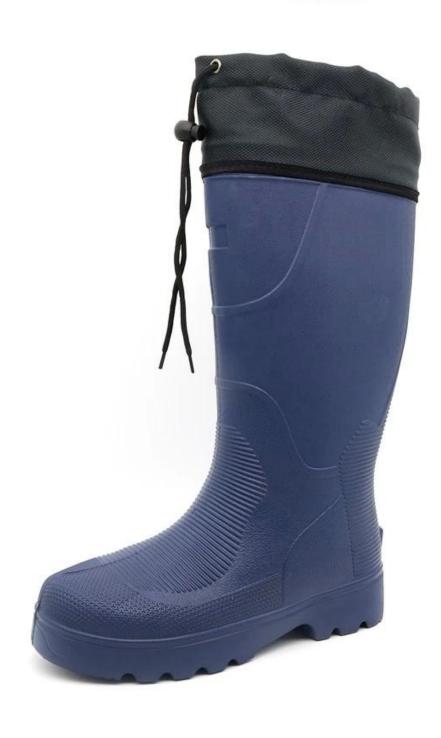

### **Product Description**

| Product Name:   | Knee high oil acid resistant light weight cold storage non safety EVA boots                                                                                                                                                                                                                                                                                                        |  |  |  |  |
|-----------------|------------------------------------------------------------------------------------------------------------------------------------------------------------------------------------------------------------------------------------------------------------------------------------------------------------------------------------------------------------------------------------|--|--|--|--|
| Item No:        | EB06                                                                                                                                                                                                                                                                                                                                                                               |  |  |  |  |
| Color:          | Blue                                                                                                                                                                                                                                                                                                                                                                               |  |  |  |  |
| Size:           | 40-47                                                                                                                                                                                                                                                                                                                                                                              |  |  |  |  |
| Height:         | 37-38 cm (Average)                                                                                                                                                                                                                                                                                                                                                                 |  |  |  |  |
| Average weight: | 0.9-1.1 kgs per pair                                                                                                                                                                                                                                                                                                                                                               |  |  |  |  |
| Material        | 100% pure EVA material (easy to wash)                                                                                                                                                                                                                                                                                                                                              |  |  |  |  |
| Lining:         | keep warm imported cotton lining for a comfort fit                                                                                                                                                                                                                                                                                                                                 |  |  |  |  |
| Characteristic: | EVA is a new environment-friendly plastic material, with good impact resistance, seismic, thermal insulation, moisture-proof, anti-chemical corrosion, anti-bacteria, waterproof, good buffer, non-toxic, waterproof. heel energy absorption, keep warm, lightweight                                                                                                               |  |  |  |  |
| Standard        | Meet CE standard                                                                                                                                                                                                                                                                                                                                                                   |  |  |  |  |
| Function:       | <ol> <li>Water / Acid / Alkali / oil / grease resistant, non-slip, anti-static EVA boots.</li> <li>outsole is abrasion resistant and Contract.</li> <li>Ankle protection, energy absorption on the heel seat region, strengthening toe and heel.</li> <li>Composite toe cap to be impact resistant 200 joules.</li> <li>Keep warm in the winter or in the cold storage.</li> </ol> |  |  |  |  |
| Guarantee:      | 5 months                                                                                                                                                                                                                                                                                                                                                                           |  |  |  |  |
| Package:        | 1 pair per poly bag, 14 pairs per carton. or as your requirements.                                                                                                                                                                                                                                                                                                                 |  |  |  |  |
| G.W./N.W.:      | 15 kgs/ 13 kgs                                                                                                                                                                                                                                                                                                                                                                     |  |  |  |  |
| Delivery time:  | About 40 days after receiving the deposit.                                                                                                                                                                                                                                                                                                                                         |  |  |  |  |
|                 |                                                                                                                                                                                                                                                                                                                                                                                    |  |  |  |  |

#### **Product Pictures**

SLIP- SHOCK
RESISTANT ABSORPTION

ANTI-STATIC PETROL AND CHEMICAL MIDSOLE RESISTANT

OIL RESISTANT