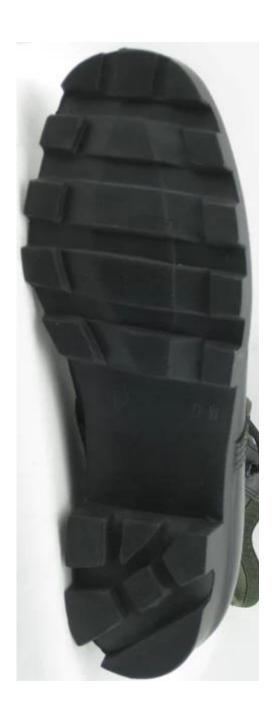

|
| Guarantee:                  | 6 month, heavy duty and solid quality.                                                                                                     |
| Package:                    | Color inner box packing, 10 pairs in a carton                                                                                              |
| Carton Size                 | 67x49x35cm, N.W.: 0.9kgs/pr, G,W,: 1.4kgs/pr                                                                                               |
| Load quantity of Container: | 2400-2500pairs /1x20' container                                                                                                            |

## Military jungle boots pictures:



Military jungle boots sole show: