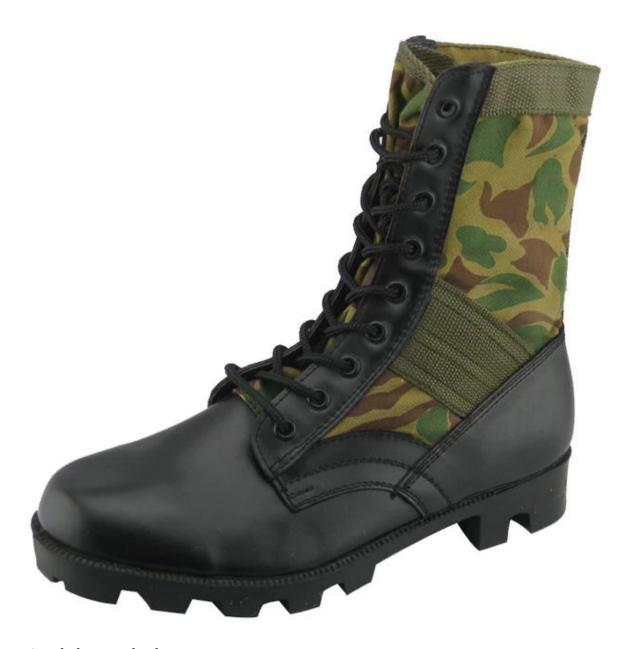

| Product Name:               | military jungle boots                                                                                                                      |
|-----------------------------|--------------------------------------------------------------------------------------------------------------------------------------------|
| Item No:                    | 97068                                                                                                                                      |
| Upper and Sole:             | Genuine leather and fabric upper, Rubber sole.                                                                                             |
| Toe:                        | 1. Steel toe cap to be impact resistant . (ASTM F2413-05 M I/75 C/75, CE ENISO 20345 STANDARD, A variety of <b>fitting</b> to choose from) |
|                             | 2. non-steel toe is also provided.                                                                                                         |
| Back quarter                | reinforcement back quarter                                                                                                                 |
| Insole                      | perfect flexing reinforcement insole                                                                                                       |
| Last/Fitting                | E,EE,EEE can be provided                                                                                                                   |
| Tongue:                     | Perfect soft and strong fabric                                                                                                             |
| Lining:                     | High antibacterial and comfortable lining.                                                                                                 |
| Middle sole                 | EVA(thin layer)                                                                                                                            |
| Outsole                     | perfect rubber material, abrasion resistant, oil and slip resistant (thick and heavy duty layer, a variety of styles to choose from)       |
| Sockliner                   | Comfortable cushion                                                                                                                        |
| Туре                        | Military Boots                                                                                                                             |
| Construction:               | Vulcanized                                                                                                                                 |
| Height:                     | 8 inch                                                                                                                                     |
| Size                        | 4—12 (38-46)                                                                                                                               |
| Guarantee:                  | 6 month, heavy duty and solid quality.                                                                                                     |
| Package:                    | Color inner box packing, 10 pairs in a carton                                                                                              |
| Carton Size                 | 67x49x35cm, N.W.: 0.9kgs/pr, G,W,: 1.4kgs/pr                                                                                               |
| Load quantity of Container: | 2400-2500pairs /1x20' container                                                                                                            |

## Military jungle boots pictures:

Military jungle boots sole show: