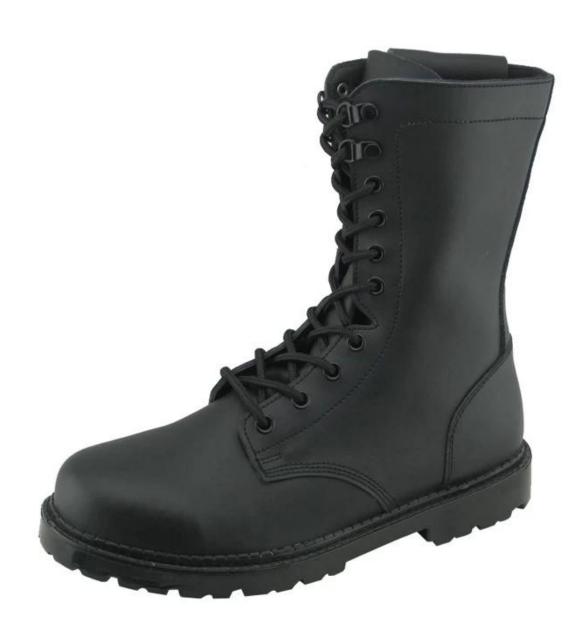

| Product Name:               |                                                                                                                                            |
|-----------------------------|--------------------------------------------------------------------------------------------------------------------------------------------|
|                             | Goodyear military army combat boots                                                                                                        |
| Item No:                    | 99051                                                                                                                                      |
| Upper and Sole:             | Genuine leather upper, Rubber sole.                                                                                                        |
| Toe:                        | 1. Steel toe cap to be impact resistant . (ASTM F2413-05 M I/75 C/75, CE ENISO 20345 STANDARD, A variety of <b>fitting</b> to choose from) |
|                             | 2. non-steel toe is also provided.                                                                                                         |
| Back quarter                | reinforcement back quarter                                                                                                                 |
| Insole                      | perfect flexing reinforcement insole                                                                                                       |
| Last/Fitting                | E,EE,EEE can be provided                                                                                                                   |
| Tongue:                     | genuine leather                                                                                                                            |
| Lining:                     | High antibacterial and comfortable lining.                                                                                                 |
| Middle sole                 | EVA(thin layer)                                                                                                                            |
| Outsole                     | perfect rubber material, abrasion resistant, oil and slip resistant (thick and heavy duty layer, a variety of styles to choose from)       |
| Sockliner                   | Comfortable cushion                                                                                                                        |
| Туре                        | Military Boots                                                                                                                             |
| Construction:               | Goodyear welted                                                                                                                            |
| Height:                     | 10 inch                                                                                                                                    |
| Size                        | 4—12 (38-46)                                                                                                                               |
| Guarantee:                  | 6 month, heavy duty and solid quality.                                                                                                     |
| Package:                    | Color inner box packing, 10 pairs in a carton                                                                                              |
| Carton Size                 | 67x49x35cm for reference                                                                                                                   |
| Load quantity of Container: | 2200-2500pairs /1x20' container                                                                                                            |