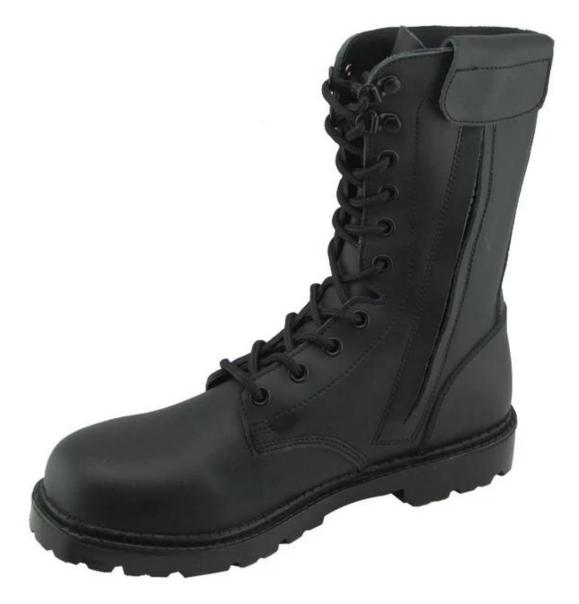

| Product Name:               |                                                                                                                                            |
|-----------------------------|--------------------------------------------------------------------------------------------------------------------------------------------|
|                             | Goodyear military army combat boots                                                                                                        |
| Item No:                    | 99051                                                                                                                                      |
| Upper and Sole:             | Genuine leather upper, Rubber sole.                                                                                                        |
| Toe:                        | 1. Steel toe cap to be impact resistant . (ASTM F2413-05 M I/75 C/75, CE ENISO 20345 STANDARD, A variety of <b>fitting</b> to choose from) |
|                             | 2. non-steel toe is also provided.                                                                                                         |
| Back quarter                | reinforcement back quarter                                                                                                                 |
| Insole                      | perfect flexing reinforcement insole                                                                                                       |
| Last/Fitting                | E,EE,EEE can be provided                                                                                                                   |
| Tongue:                     | genuine leather                                                                                                                            |
| Lining:                     | High antibacterial and comfortable lining.                                                                                                 |
| Middle sole                 | EVA(thin layer)                                                                                                                            |
| Outsole                     | perfect rubber material, abrasion resistant, oil and slip resistant (thick and heavy duty layer, a variety of styles to choose from)       |
| Sockliner                   | Comfortable cushion                                                                                                                        |
| Туре                        | Military Boots                                                                                                                             |
| Construction:               | Goodyear welted                                                                                                                            |
| Height:                     | 10 inch                                                                                                                                    |
| Size                        | 4—12 (38-46)                                                                                                                               |
| Guarantee:                  | 6 month, heavy duty and solid quality.                                                                                                     |
| Package:                    | Color inner box packing, 10 pairs in a carton                                                                                              |
| Carton Size                 | 67x49x35cm for reference                                                                                                                   |
| Load quantity of Container: | 2200-2500pairs /1x20' container                                                                                                            |