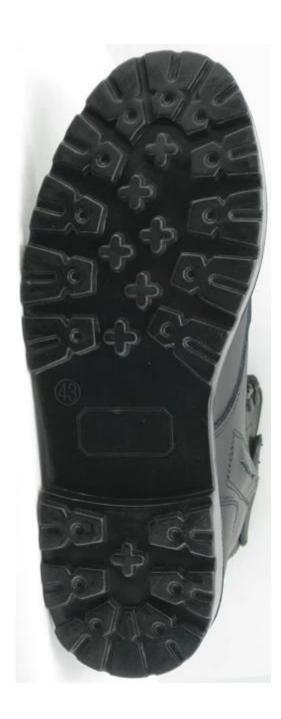

## 99051 goodyear military army combat boots:

99051 goodyear military army boots sole show: