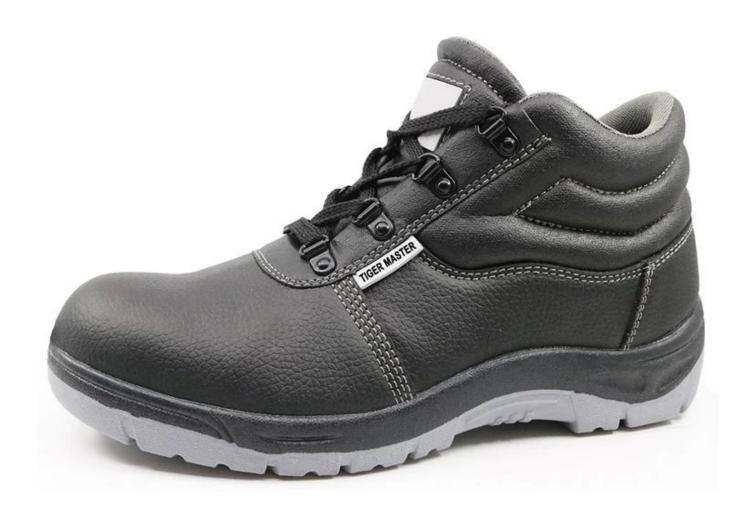

| Product Name:                    | Cheap pvc injection steel toe safety boots shoes for work                                                                                  |
|----------------------------------|--------------------------------------------------------------------------------------------------------------------------------------------|
| Item No:                         | HS1016                                                                                                                                     |
| Upper and Sole:                  | Artificial leather upper, PVC dual density sole.                                                                                           |
| Toe:                             | 1. Steel toe cap to be impact resistant . (ASTM F2413-05 M I/75 C/75, CE ENISO 20345 STANDARD, A variety of <b>fitting</b> to choose from) |
|                                  | 2. non-steel toe is also provided.                                                                                                         |
| Steel plate :<br>(steel midsole) | 1. Steel plate to be puncture resistant. (ASTM F2413-05 M I/75 C/75, CE ENISO 20345 STANDARD, A variety of fitting to choose from)         |
|                                  | 2. non-steel plate is also provided                                                                                                        |
| Collar:                          | PU padded with heavy duty sponge.                                                                                                          |
| Tongue:                          | perfect soft PU                                                                                                                            |
| Lining:                          | MESH FABRIC                                                                                                                                |
| Sockliner:                       | Moulded EVA coated with mesh fabric                                                                                                        |
| Construction:                    | PVC injection                                                                                                                              |
| Height:                          | Middle Cut                                                                                                                                 |
| Size:                            | 4—12 (38-46)                                                                                                                               |
| Guarantee:                       | 3 month, heavy duty and solid quality.                                                                                                     |
| Package:                         | Color inner box packing, 10 pairs in a carton                                                                                              |
| Carton Size                      | 56x38x31.5cm (38-40);<br>58.5x40x32.5cm (41-43);<br>61x42x35cm (44-46)                                                                     |
| Load quantity of Container:      | 3300-3500pairs /1x20' container<br>8200-9000pairs /1x40' HQ container                                                                      |

## **Cheap PVC Safety shoes pictures:**

Safety shoes sole model show: