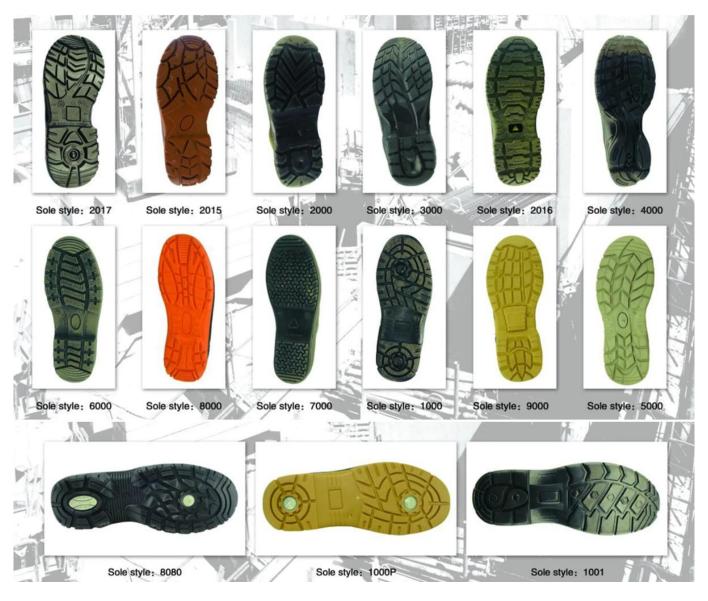

|
| Guarantee:                       | 3 month, heavy duty and solid quality.                                                                                                     |
| Package:                         | Color inner box packing, 10 pairs in a carton                                                                                              |
| Carton Size                      | 56x38x31.5cm (38-40);<br>58.5x40x32.5cm (41-43);<br>61x42x35cm (44-46)                                                                     |
| Load quantity of Container:      | 3300-3500pairs /1x20' container<br>8200-9000pairs /1x40' HQ container                                                                      |

## **Cheap PVC Safety shoes pictures:**



Safety shoes sole model show:



## The brand for chep pvc safety shoes: