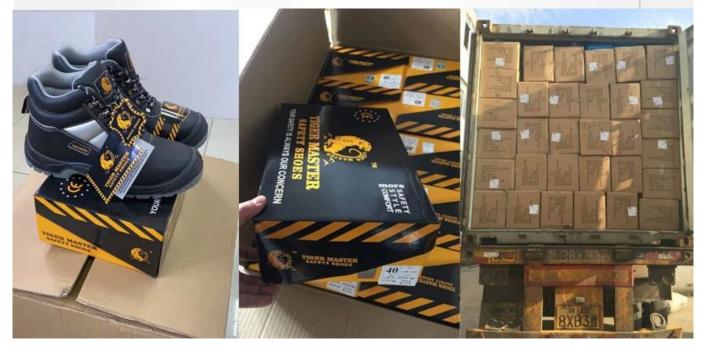

|

## **PRODUCT PICTURES**

### **TIGER MASTER**



RESISTANT

CHEMICAL RESISTANT

ANTI-NAIL MIDSOLE

OIL











1910

## Anti-Shock Steel toe cap

Steel toe cap design giving protection from dangerous falling objects

### **European Standard Steel Toe Cap**

Steel toe shoes with CE EN ISO 20345 standard
Impact resistance of 200J
Widened Steel Toe
Pressure resistance



## **Puncture Proof Midsole**

Steel mid-sole puncture proof 1100 newtons, To protect your feet without puncture by nail or sharp objects.





## **PU Out Sole**

Slip-resistant PU outsole meets CE EN ISO 20345:2011 Non-Slip Testing Standards.

#### Provides stronger wear-resisting, a slip-resistant PU outsole for excellent stability.



# PACKING



### **COMPANY INFORMATION**

## TIGER MASTER

Tiger Master is safety shoes and PVC rain boots manufacturer. We have been qualified ISO 9001:2015 quality management system. Also, some of our hot sale models have qualified CE ENISO 20345:2022 and ASTM F2413-18. Meanwhile, we are also a professional brand for **PPE** (**Personal protective equipment**), especially in the fields of safety gloves, working garments, helmets, safety vest, ear muff/plug, safety harness, rain coat/suit etc.

Thank you for your interest of Tiger Master, hope you can find the products you want and start our business cooperation. If you need more information, please do not hesitate to contact us, we are always ready here.



### **TIGER MASTER OFFICE SHOW**



### **TIGER MASTER SAMPLE ROOM**



# **SAFETY SHOES TES