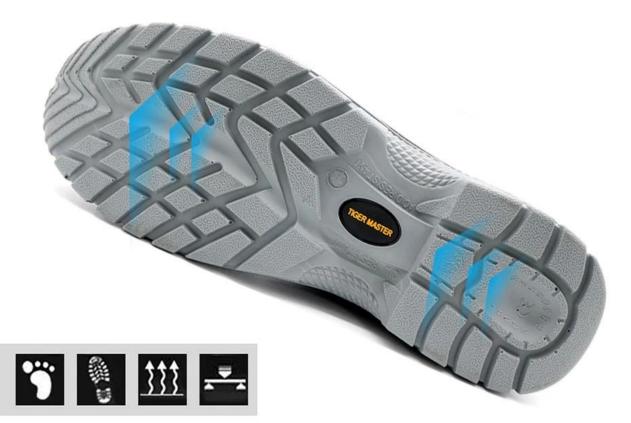

## **PU Out Sole**

Slip-resistant PU outsole meets CE EN ISO 20345:2011 Non-Slip Testing Standards.

#### Provides stronger wear-resisting, a slip-resistant PU outsole for excellent stability.