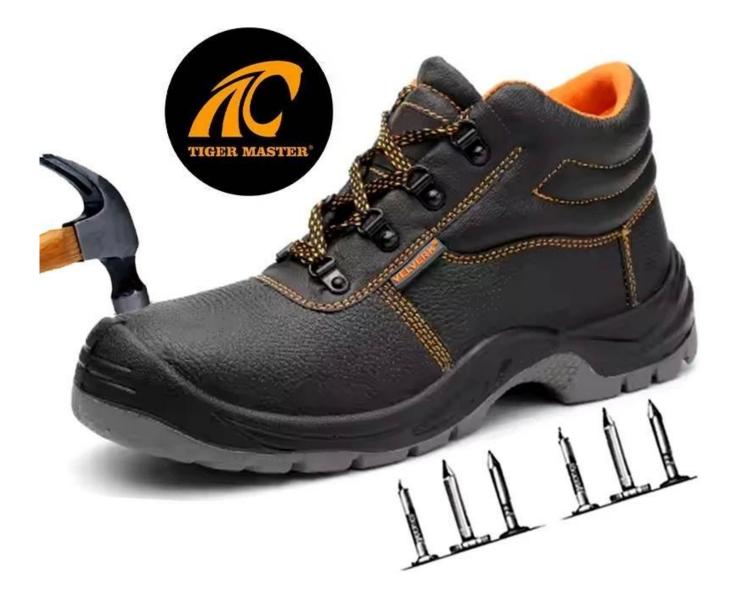

## **Puncture Proof Midsole**

Steel mid-sole puncture proof 1100 newtons, To protect your feet without puncture by nail or sharp objects.