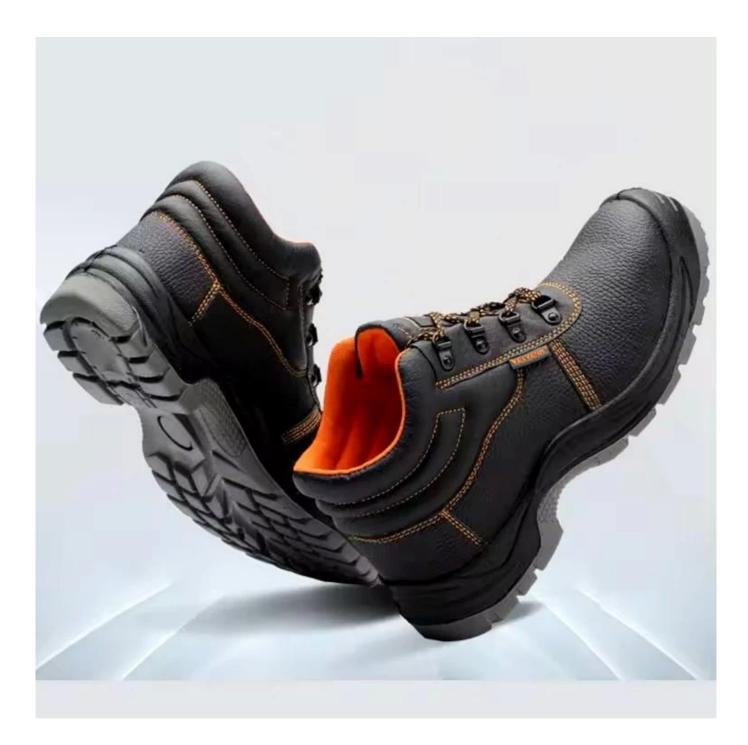

## **TIGER MASTER**

1. Get the job done right in the tiger master safety shoes. These lace-up safety shoes are moisturewicking lining to help keep your feet dry and a slip resistant rubber sole for excellent stability.

2. Steel toe cap and steel mid plate that meets CE standards. To protect your feet toe without hazard. To protect your feet without puncture by nail or sharp objects.

3. Removable metatomical HI-POLY footbed provides long-lasting underfoot support and comfort.

4. Slip-resistant rubber outsole meets CE EN ISO 20345:2022 Non-Slip Testing Standards.

5. Made by embossed cow leather upper, Comfortable, highly flexible, keep warm, anti dust and wind.

6. Injection moulded construction, fast speed.