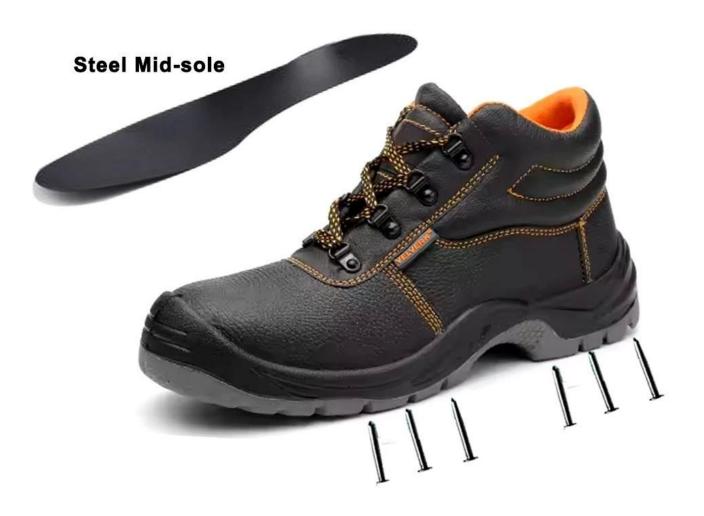

2. Steel toe cap and steel mid plate that meets CE standards. To protect your feet toe without hazard. To protect your feet without puncture by nail or sharp objects.

3. Removable metatomical HI-POLY footbed provides long-lasting underfoot support and comfort.

## **Puncture Proof Midsole**

Steel mid-sole puncture proof 1100 newtons, To protect your feet without puncture by nail or sharp objects.