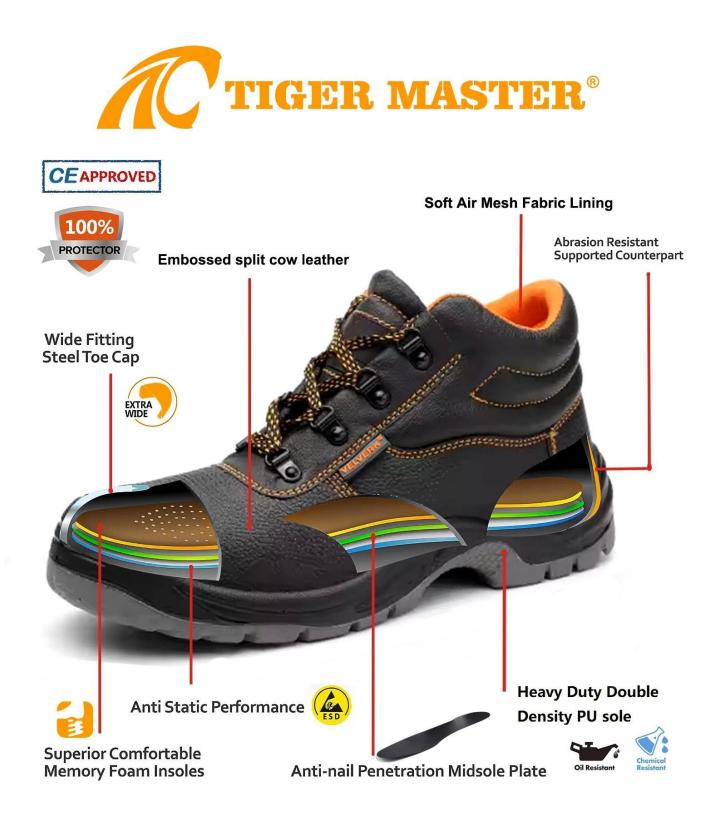

2. Steel toe cap and steel mid plate that meets CE standards. To protect your feet toe without hazard. To protect your feet without puncture by nail or sharp objects.

3. Removable metatomical HI-POLY footbed provides long-lasting underfoot support and comfort.

4. Slip-resistant rubber outsole meets CE EN ISO 20345:2022 Non-Slip Testing Standards.

5. Made by embossed cow leather upper, Comfortable, highly flexible, keep warm, anti dust and wind.

6. Injection moulded construction, fast speed.

8. Tiger master safety shoes are used for workers to prevent the hurt from jobs. Your safety is always our concern!

| Item No:                       | HS1030                                                                                                                                                        |
|--------------------------------|---------------------------------------------------------------------------------------------------------------------------------------------------------------|
| Upper and Sole:                | Upper: Embossed cow leather, Sole: PU dual density                                                                                                            |
| Тое:                           | 1. STeel toe cap to be impact resistant 200 joules.                                                                                                           |
|                                | 2. non is also provided.                                                                                                                                      |
| Midsole :                      | 1. Steel mid-sole to be puncture resistant 1100 newtons.                                                                                                      |
|                                | 2. non is also provided                                                                                                                                       |
| Lining:                        | Soft air mesh fabric                                                                                                                                          |
| Shoe pads:                     | Removable moulded HI-POLY insole offers superior underfoot support and cushioned comfort                                                                      |
| Construction:                  | Injection moulded                                                                                                                                             |
| Height:                        | Middle cut                                                                                                                                                    |
| Size:                          | 36-46                                                                                                                                                         |
| Standard:                      | CE EN ISO 20345 SB-P SRC or others                                                                                                                            |
| Guarantee:                     | 6 months<br>The sole is not broken from the middle or pulled off within six month after the goods<br>getting to destination port. No guarantee for the upper. |
| Function:                      | Slip/ oil/ acid/ petrol/ chemical/ impact/ puncture resistant, shock absorption, anti static.                                                                 |
| Package:                       | 1 pair per color box, 10 pairs per carton. Carton size: 59 x 44 x 33 cm                                                                                       |
| Load quantity of<br>Container: | 3300pairs /1x20' container<br>6600pairs /1x40' container                                                                                                      |

## Anti-Shock Steel toe cap

Steel toe cap design giving protection from dangerous falling objects

### **European Standard Steel Toe Cap**

Steel toe shoes with CE EN ISO 20345 standard
Impact resistance of 200J
Widened Steel Toe
Pressure resistance

## **Puncture Proof Midsole**

Steel mid-sole puncture proof 1100 newtons, To protect your feet without puncture by nail or sharp objects.

## **PU Out Sole**

Slip-resistant PU outsole meets CE EN ISO 20345:2011 Non-Slip Testing Standards.

#### Provides stronger wear-resisting, a slip-resistant PU outsole for excellent stability.