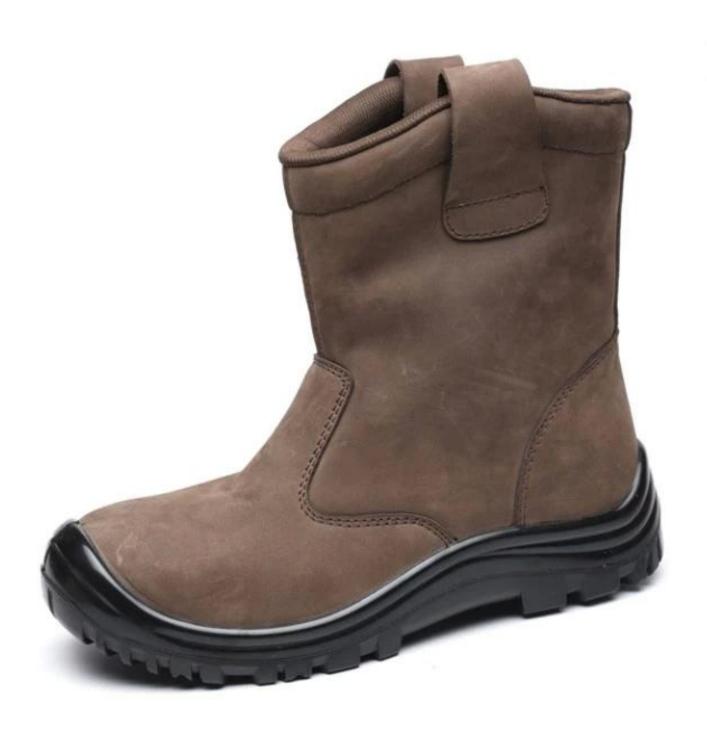

| Product Name:               | No lace crazy horse leather work boots for men                          |
|-----------------------------|-------------------------------------------------------------------------|
| Item No:                    | HS122                                                                   |
| Upper and Sole:             | Crazy horse leather (or nubuck leather) upper, PU dual density sole     |
| Toe:                        | 1. Steel toe to be impact resistant .                                   |
|                             | 2. non-steel toe is also provided.                                      |
| plate :                     | 1. Steel plate to be puncture resistant.                                |
|                             | 2. non-steel plate is also provided                                     |
| Collar:                     | Crazy horse leather                                                     |
| Tongue:                     | No tongue                                                               |
| Lining:                     | Mesh fabric with sponge                                                 |
| Sockliner:                  | Moulded EVA coated with mesh fabric                                     |
| Construction:               | PU injection                                                            |
| Height:                     | High ankle                                                              |
| Size:                       | 4—12 (38-46)                                                            |
| Guarantee:                  | 3 month, heavy duty and solid quality.                                  |
| Package:                    | Color inner box packing, 10 pairs in a carton. Carton size: 31x23x12CM. |
| Carton Size                 | 62x48x33CM                                                              |
| Load quantity of Container: | 2800pairs /1x20' container<br>5600pairs /1x40' container                |

## **HS122** work boots show: