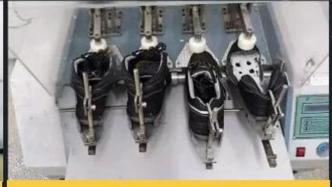

## **SAFETY SHOES TEST**

Toecap Test≥200 Joules

Midsole Test≥1200 Newtons

**ESD Anti-Static Test** 

Tear Strength ≥120N

Bondness Test ≥4.0N/mm

Flex Tester ≥ 36,000T