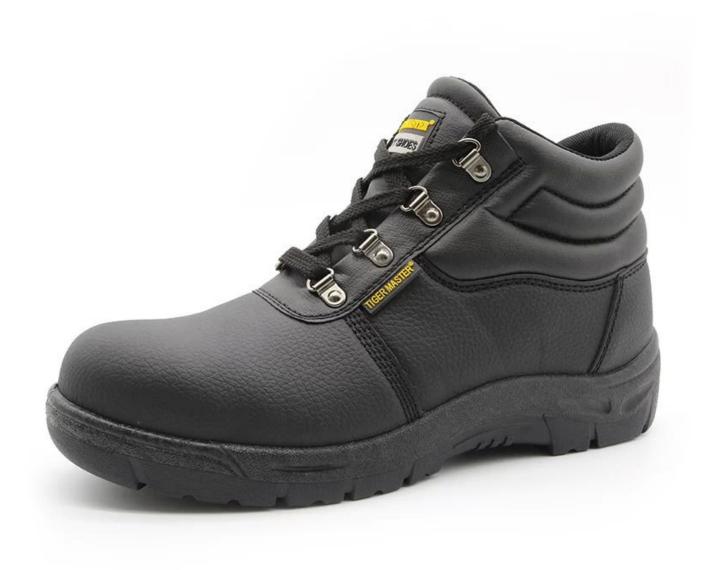

## **Product Description**

| Product Name:                  | black anti slip oil acid resistant steel toe puncture proof pvc safety shoes                                                                            |  |  |  |  |
|--------------------------------|---------------------------------------------------------------------------------------------------------------------------------------------------------|--|--|--|--|
| Item No:                       | HS5005                                                                                                                                                  |  |  |  |  |
| Upper and Sole:                | Upper: PU artificial leather; Sole: PVC dual density sole                                                                                               |  |  |  |  |
| Toe:                           | 1. Steel toe cap to be impact resistant. To protect your feet toe without hazard.                                                                       |  |  |  |  |
|                                | 2. non is also provided.                                                                                                                                |  |  |  |  |
| Midsole :                      | 1. Steel mid plate to be puncture resistant. To protect your feet without puncture by nail or sharp objects.                                            |  |  |  |  |
|                                | 2. non is also provided                                                                                                                                 |  |  |  |  |
| Collar:                        | PU artificial leather                                                                                                                                   |  |  |  |  |
| Tongue:                        | PU artificial leather                                                                                                                                   |  |  |  |  |
| Lining:                        | Soft air mesh fabric lining for a comfort fit                                                                                                           |  |  |  |  |
| Shoe pads:                     | Removable moulded EVA insole offers superior underfoot support and cushioned comfort                                                                    |  |  |  |  |
| Construction:                  | Injection moulded                                                                                                                                       |  |  |  |  |
| Height:                        | Middle cut                                                                                                                                              |  |  |  |  |
| Size:                          | 36-47                                                                                                                                                   |  |  |  |  |
| Standard:                      | SB-P SRC or others (O1, O2, O3, SB, S1, S1-P S2, S3).                                                                                                   |  |  |  |  |
| Guarantee:                     | 3 months The sole is not broken from the middle or pulled off within six month after the goods getting to destination port. No guarantee for the upper. |  |  |  |  |
| Function:                      | Slip/ oil/ acid/ petrol/ chemical/ impact/ puncture resistant, shock absorption,                                                                        |  |  |  |  |
| Package:                       | 1 pair per color box, 10 pairs per carton. Carton size: 59 x 44 x 33 cm                                                                                 |  |  |  |  |
| Load quantity of<br>Container: | 3200pairs /1x20' container<br>6400pairs /1x40' container                                                                                                |  |  |  |  |

## **Product Pictures**

SLIP-