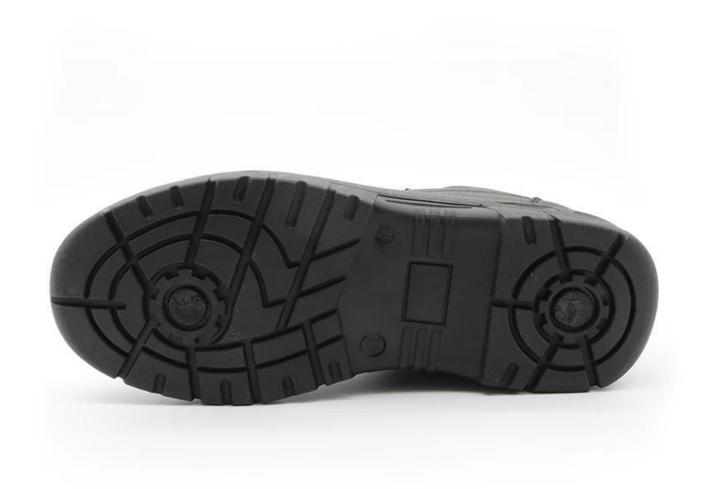

is not broken from the middle or pulled off within six month after the goods getting to destination port. No guarantee for the upper. |  |  |  |  |
| Function:                      | Slip/ oil/ acid/ petrol/ chemical/ impact/ puncture resistant, shock absorption,                                                                        |  |  |  |  |
| Package:                       | 1 pair per color box, 10 pairs per carton. Carton size: 59 x 44 x 33 cm                                                                                 |  |  |  |  |
| Load quantity of<br>Container: | 3200pairs /1x20' container<br>6400pairs /1x40' container                                                                                                |  |  |  |  |

## **Product Pictures**





SLIP-















## **COMPANY INFORMATION**

## **TIGER MASTER**

Tiger Master is safety shoes and <u>PVC rain boots</u> manufacturer. We have been qualified ISO 9001:2015 quality management system. Also, some of our hot sale models have qualified CE ENISO 20345:2011 and ASTM F2413-18. Meanwhile, we are also a professional brand for <u>PPE (Personal protective equipment)</u>, especially in the fields of safety gloves, working garments, helmets, safety vest, ear muff/plug, safety harness, rain coat/suit etc.

Thank you for your interest of Tiger Master, hope you can find the products you want and start our business cooperation. If you need more information, please do not hesitate to contact us, we are always ready here.







#### **TIGER MASTER OFFICE SHOW**





## **TIGER MASTER SAMPLE ROOM**





##