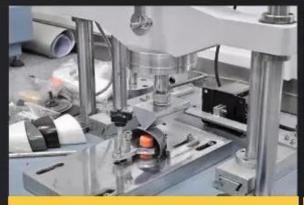

## **SAFETY SHOES TEST**

Toecap Test≥200 Joules

Midsole Test≥1200 Newtons

**ESD Anti-Static Test** 

Tear Strength ≥120N

Bondness Test ≥4.0N/mm

Flex Tester ≥ 36,000T