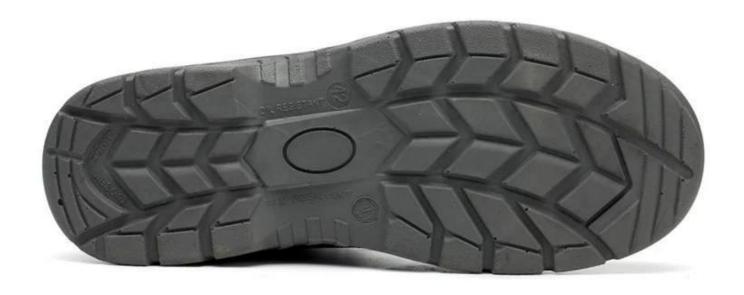

# **Product Description**

| Product Name:                  | Anti slip steel toe puncture proof labour protection safety shoes                                                                                       |
|--------------------------------|---------------------------------------------------------------------------------------------------------------------------------------------------------|
| Item No:                       | HS623                                                                                                                                                   |
| Upper and Sole:                | Upper: Embossed split cow leather; Sole: PU dual density sole                                                                                           |
| Toe:                           | 1. Steel toe cap to be impact resistant 200 joules. To protect your feet toe without hazard.                                                            |
|                                | 2. non is also provided.                                                                                                                                |
| Midsole :                      | 1. Steel mid plate to be puncture resistant 1100 newtons. To protect your feet without puncture by nail or sharp objects.                               |
|                                | 2. non is also provided                                                                                                                                 |
| Collar:                        | PU artificial leather                                                                                                                                   |
| Tongue:                        | PU artificial leather                                                                                                                                   |
| Lining:                        | Air mesh fabric lining for a comfort fit                                                                                                                |
| Shoe pads:                     | Removable moulded EVA insole offers superior underfoot support and cushioned comfort                                                                    |
| Construction:                  | Injection moulded                                                                                                                                       |
| Height:                        | Middle cut                                                                                                                                              |
| Size:                          | 36-47                                                                                                                                                   |
| Standard:                      | SB-P SRC or others (O1, O2, O3, SB, S1, S1-P S2, S3).                                                                                                   |
| Guarantee:                     | 6 months The sole is not broken from the middle or pulled off within six month after the goods getting to destination port. No guarantee for the upper. |
| Function:                      | Slip/ oil/ acid/ petrol/ chemical/ impact/ puncture resistant, shock absorption,                                                                        |
| Package:                       | 1 pair per color box, 10 pairs per carton. Carton size: 59 x 44 x 33 cm                                                                                 |
| Load quantity of<br>Container: | 3200pairs /1x20' container<br>6400pairs /1x40' container                                                                                                |

## **Product Pictures**

SLIP-RESISTANT