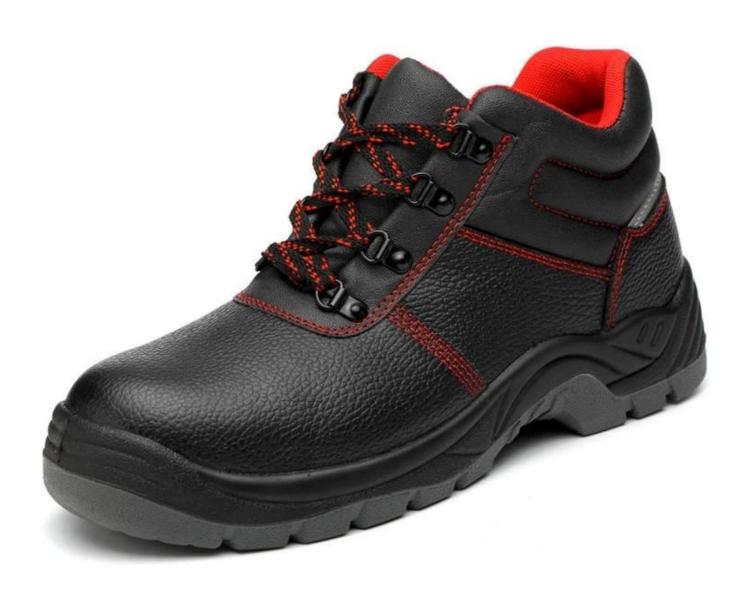

# **Product Description**

| Product Name:                  | Anti slip steel toe puncture proof labour protection safety shoes                                                                                       |
|--------------------------------|---------------------------------------------------------------------------------------------------------------------------------------------------------|
| Item No:                       | HS623                                                                                                                                                   |
| Upper and Sole:                | Upper: Embossed split cow leather; Sole: PU dual density sole                                                                                           |
| Toe:                           | 1. Steel toe cap to be impact resistant 200 joules. To protect your feet toe without hazard.                                                            |
|                                | 2. non is also provided.                                                                                                                                |
| Midsole :                      | 1. Steel mid plate to be puncture resistant 1100 newtons. To protect your feet without puncture by nail or sharp objects.                               |
|                                | 2. non is also provided                                                                                                                                 |
| Collar:                        | PU artificial leather                                                                                                                                   |
| Tongue:                        | PU artificial leather                                                                                                                                   |
| Lining:                        | Air mesh fabric lining for a comfort fit                                                                                                                |
| Shoe pads:                     | Removable moulded EVA insole offers superior underfoot support and cushioned comfort                                                                    |
| Construction:                  | Injection moulded                                                                                                                                       |
| Height:                        | Middle cut                                                                                                                                              |
| Size:                          | 36-47                                                                                                                                                   |
| Standard:                      | SB-P SRC or others (O1, O2, O3, SB, S1, S1-P S2, S3).                                                                                                   |
| Guarantee:                     | 6 months The sole is not broken from the middle or pulled off within six month after the goods getting to destination port. No guarantee for the upper. |
| Function:                      | Slip/ oil/ acid/ petrol/ chemical/ impact/ puncture resistant, shock absorption,                                                                        |
| Package:                       | 1 pair per color box, 10 pairs per carton. Carton size: 59 x 44 x 33 cm                                                                                 |
| Load quantity of<br>Container: | 3200pairs /1x20' container<br>6400pairs /1x40' container                                                                                                |

## **Product Pictures**

SLIP-RESISTANT