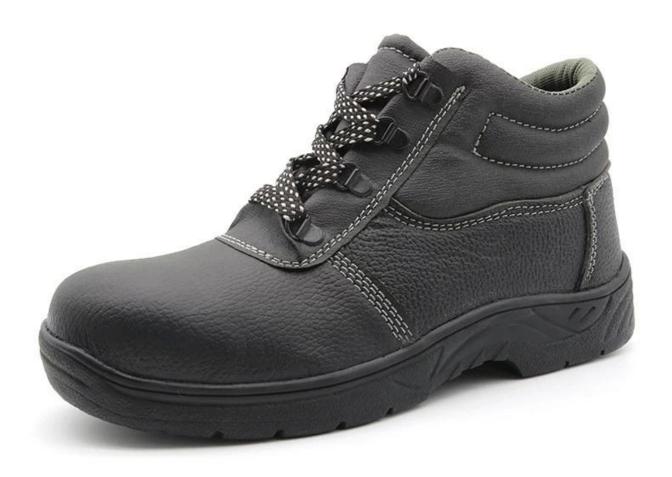

## **Product Description**

| Product Name:                  | Anti slip rubber sole iron toe iron plate cheap working shoes                                                                                          |  |  |  |  |
|--------------------------------|--------------------------------------------------------------------------------------------------------------------------------------------------------|--|--|--|--|
| Item No:                       | RB1010                                                                                                                                                 |  |  |  |  |
| Upper and Sole:                | Upper: PU artificial leather; Sole: Rubber                                                                                                             |  |  |  |  |
| Toe:                           | 1. Iron toe cap to be impact resistant. To protect your feet toe without hazard.                                                                       |  |  |  |  |
|                                | 2. non is also provided.                                                                                                                               |  |  |  |  |
| Midsole :                      | 1. Iron mid plate to be puncture resistant. To protect your feet without puncture by nail or sharp objects.                                            |  |  |  |  |
|                                | 2. non is also provided                                                                                                                                |  |  |  |  |
| Collar:                        | PU artificial leather                                                                                                                                  |  |  |  |  |
| Tongue:                        | PU artificial leather                                                                                                                                  |  |  |  |  |
| Lining:                        | Air mesh fabric lining for a comfort fit                                                                                                               |  |  |  |  |
| Shoe pads:                     | Removable moulded EVA insole offers superior underfoot support and cushioned comfort                                                                   |  |  |  |  |
| Construction:                  | Cemented                                                                                                                                               |  |  |  |  |
| Height:                        | Middle cut                                                                                                                                             |  |  |  |  |
| Size:                          | 36-47                                                                                                                                                  |  |  |  |  |
| Standard:                      | SB-P SRC or others (O1, O2, O3, SB, S1, S1-P S2, S3).                                                                                                  |  |  |  |  |
| Guarantee:                     | 1 month The sole is not broken from the middle or pulled off within six month after the goods getting to destination port. No guarantee for the upper. |  |  |  |  |
| Function:                      | Slip/ oil/ acid/ petrol/ chemical/ impact/ puncture resistant, shock absorption,                                                                       |  |  |  |  |
| Package:                       | 1 pair per color box, 10 pairs per carton. Carton size: 59 x 44 x 33 cm                                                                                |  |  |  |  |
| Load quantity of<br>Container: | 3200pairs /1x20' container<br>6400pairs /1x40' container                                                                                               |  |  |  |  |

## **Product Pictures**

ANTI-STATIC PETROL AND CHEMICAL RESISTANT

ANTI-NAIL MIDSOLE

OIL RESISTANT