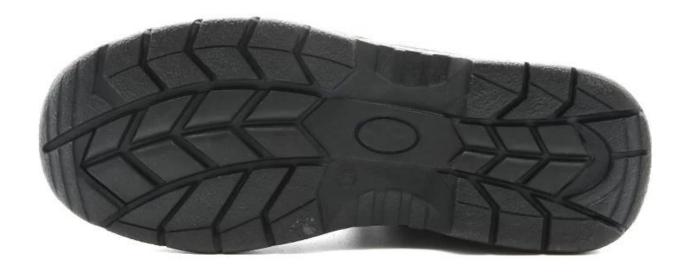

## **Product Description**

| Product Name:                  | Anti slip rubber sole iron toe iron plate cheap working shoes                                                                                          |  |  |  |  |
|--------------------------------|--------------------------------------------------------------------------------------------------------------------------------------------------------|--|--|--|--|
| Item No:                       | RB1010                                                                                                                                                 |  |  |  |  |
| Upper and Sole:                | Upper: PU artificial leather; Sole: Rubber                                                                                                             |  |  |  |  |
| Toe:                           | 1. Iron toe cap to be impact resistant. To protect your feet toe without hazard.                                                                       |  |  |  |  |
|                                | 2. non is also provided.                                                                                                                               |  |  |  |  |
| Midsole :                      | 1. Iron mid plate to be puncture resistant. To protect your feet without puncture by nail or sharp objects.                                            |  |  |  |  |
|                                | 2. non is also provided                                                                                                                                |  |  |  |  |
| Collar:                        | PU artificial leather                                                                                                                                  |  |  |  |  |
| Tongue:                        | PU artificial leather                                                                                                                                  |  |  |  |  |
| Lining:                        | Air mesh fabric lining for a comfort fit                                                                                                               |  |  |  |  |
| Shoe pads:                     | Removable moulded EVA insole offers superior underfoot support and cushioned comfort                                                                   |  |  |  |  |
| Construction:                  | Cemented                                                                                                                                               |  |  |  |  |
| Height:                        | Middle cut                                                                                                                                             |  |  |  |  |
| Size:                          | 36-47                                                                                                                                                  |  |  |  |  |
| Standard:                      | SB-P SRC or others (O1, O2, O3, SB, S1, S1-P S2, S3).                                                                                                  |  |  |  |  |
| Guarantee:                     | 1 month The sole is not broken from the middle or pulled off within six month after the goods getting to destination port. No guarantee for the upper. |  |  |  |  |
| Function:                      | Slip/ oil/ acid/ petrol/ chemical/ impact/ puncture resistant, shock absorption,                                                                       |  |  |  |  |
| Package:                       | 1 pair per color box, 10 pairs per carton. Carton size: 59 x 44 x 33 cm                                                                                |  |  |  |  |
| Load quantity of<br>Container: | 3200pairs /1x20' container<br>6400pairs /1x40' container                                                                                               |  |  |  |  |

## **Product Pictures**

ANTI-STATIC PETROL AND CHEMICAL RESISTANT

ANTI-NAIL MIDSOLE

OIL RESISTANT