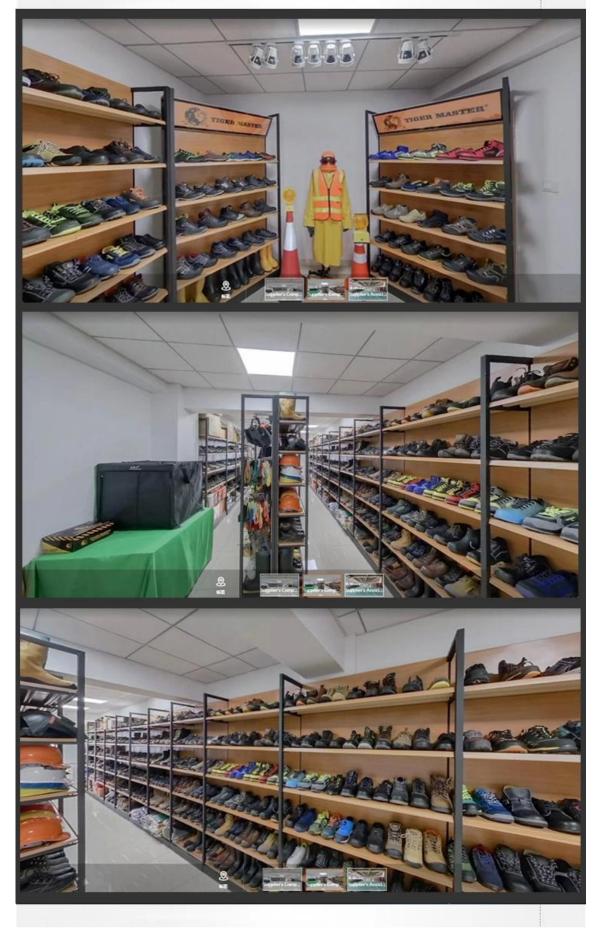

T





## **COMPANY INFORMATION**

## **TIGER MASTER**

Tiger Master is safety shoes and <u>PVC rain boots</u> manufacturer. We have been qualified ISO 9001:2015 quality management system. Also, some of our hot sale models have qualified CE ENISO 20345:2011 and ASTM F2413-18. Meanwhile, we are also a professional brand for <u>PPE (Personal protective equipment)</u>, especially in the fields of safety gloves, working garments, helmets, safety vest, ear muff/plug, safety harness, rain coat/suit etc.

Thank you for your interest of Tiger Master, hope you can find the products you want and start our business cooperation. If you need more information, please do not hesitate to contact us, we are always ready here.







#### **TIGER MASTER OFFICE SHOW**





## **TIGER MASTER SAMPLE ROOM**





## **SAFETY SHOES TEST**





Toecap Test≥200 Joules



Midsole Test≥1200 Newtons



**ESD Anti-Static Test** 



Tear Strength ≥120N



Bondness Test ≥4.0N/mm



Flex Tester ≥ 36,000T

## Canton Fair





### SAFETY SHOES



## **RAIN BOOTS**





PROFESSIONAL SAFETY SHOE & RAIN BOOT FACTORY

# PERSONAL PROTECTIVE EQUIPMENT WORK SAFETY SOLUTION PROVIDER