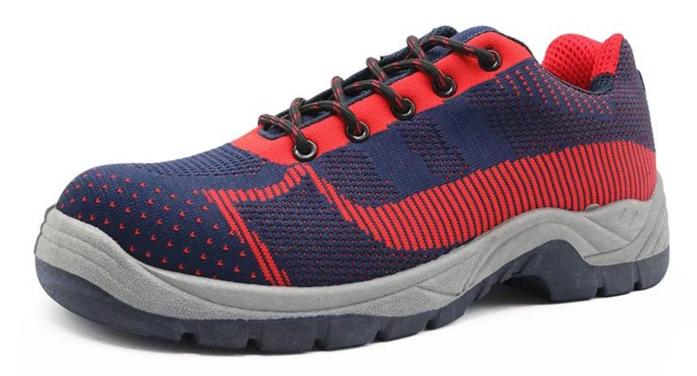

| 2018 new PVC injection anti slip steel toe work shoes for men |
|---------------------------------------------------------------|
| SP5040                                                        |
| 3D flying woven fabric upper, PVC dual density sole           |
| 1. Steel toe to be impact resistant .                         |
| 2. non-steel toe is also provided.                            |
| 1. Steel plate to be puncture resistant.                      |
| 2. non-steel plate is also provided.                          |
| 3D flying woven fabric                                        |
| 3D flying woven fabric                                        |
| Mesh fabric                                                   |
| Moulded EVA coated with mesh fabric                           |
| PVC injection                                                 |
| Low ankle                                                     |
| 4—12 (38-46)                                                  |
| 3 month, heavy duty and solid quality.                        |
| Color inner box packing, 10 pairs in a carton                 |
| 58.5x40x32.5cm                                                |
| 3300pairs /1x20' container<br>6600pairs /1x40' container      |
|                                                               |

## SP5040 safety shoes show:

SP5040 safety shoes sole show: