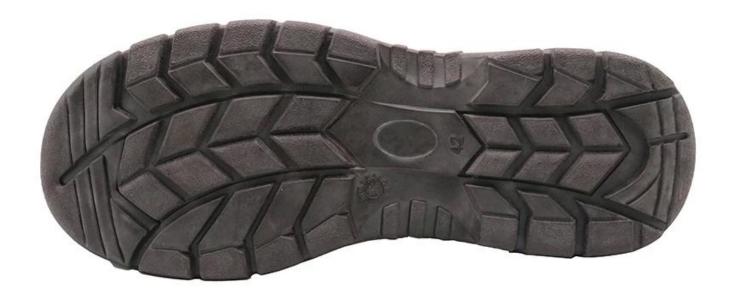

|
| 3D flying woven fabric                                        |
| Mesh fabric                                                   |
| Moulded EVA coated with mesh fabric                           |
| PVC injection                                                 |
| Low ankle                                                     |
| 4—12 (38-46)                                                  |
| 3 month, heavy duty and solid quality.                        |
| Color inner box packing, 10 pairs in a carton                 |
| 58.5x40x32.5cm                                                |
| 3300pairs /1x20' container<br>6600pairs /1x40' container      |
|                                                               |

## SP5040 safety shoes show:



SP5040 safety shoes sole show: