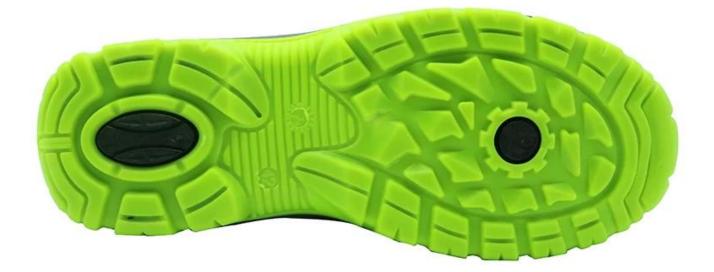

| Product Name:                  | 2018 new style steel toe acid resistant casual sport safety shoes |
|--------------------------------|-------------------------------------------------------------------|
| Item No:                       | SP8081                                                            |
| Upper and Sole:                | 3D flying woven fabric upper, PVC dual density sole               |
| Toe:                           | 1. Steel toe to be impact resistant .                             |
|                                | 2. non-steel toe is also provided.                                |
| plate :                        | 1. Steel plate to be puncture resistant.                          |
|                                | 2. non-steel plate is also provided                               |
| Collar:                        | 3D flying woven fabric                                            |
| Tongue:                        | 3D flying woven fabric                                            |
| Lining:                        | Mesh fabric                                                       |
| Sockliner:                     | Moulded EVA coated with mesh fabric                               |
| Construction:                  | PVC injection                                                     |
| Height:                        | Low ankle                                                         |
| Size:                          | 4—12 (38-46)                                                      |
| Guarantee:                     | 3 month, heavy duty and solid quality.                            |
| Package:                       | Color inner box packing, 10 pairs in a carton                     |
| Carton Size                    | 58.5x40x32.5cm                                                    |
| Load quantity of<br>Container: | 3300pairs /1x20' container<br>6600pairs /1x40' container          |

## SP8081 sport safety shoes show:

SP8081 work shoes sole show: