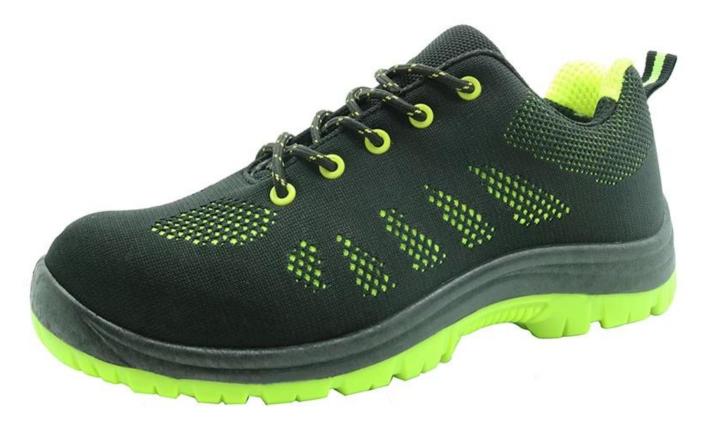

| Product Name:                  | 2018 new style steel toe acid resistant casual sport safety shoes |
|--------------------------------|-------------------------------------------------------------------|
| Item No:                       | SP8081                                                            |
| Upper and Sole:                | 3D flying woven fabric upper, PVC dual density sole               |
| Toe:                           | 1. Steel toe to be impact resistant .                             |
|                                | 2. non-steel toe is also provided.                                |
| plate :                        | 1. Steel plate to be puncture resistant.                          |
|                                | 2. non-steel plate is also provided                               |
| Collar:                        | 3D flying woven fabric                                            |
| Tongue:                        | 3D flying woven fabric                                            |
| Lining:                        | Mesh fabric                                                       |
| Sockliner:                     | Moulded EVA coated with mesh fabric                               |
| Construction:                  | PVC injection                                                     |
| Height:                        | Low ankle                                                         |
| Size:                          | 4—12 (38-46)                                                      |
| Guarantee:                     | 3 month, heavy duty and solid quality.                            |
| Package:                       | Color inner box packing, 10 pairs in a carton                     |
| Carton Size                    | 58.5x40x32.5cm                                                    |
| Load quantity of<br>Container: | 3300pairs /1x20' container<br>6600pairs /1x40' container          |

## SP8081 sport safety shoes show:

SP8081 work shoes sole show: