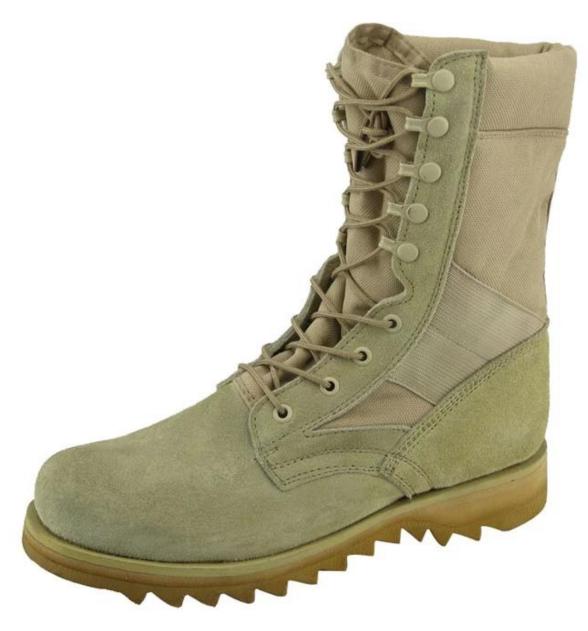

| Suede leather men army desert boots                                                                                                              |
|--------------------------------------------------------------------------------------------------------------------------------------------------|
| Desert 05                                                                                                                                        |
| Suede leather and fabric upper, Rubber sole.                                                                                                     |
| 1. Steel toe cap to be impact resistant .<br>(ASTM F2413-05 M I/75 C/75, CE ENISO 20345 STANDARD, A variety of <b>fitting</b> to<br>choose from) |
| 2. non-steel toe is also provided.                                                                                                               |
| reinforcement back quarter                                                                                                                       |
| perfect flexing reinforcement insole                                                                                                             |
| E,EE,EEE can be provided                                                                                                                         |
| soft and durable fabric                                                                                                                          |
| High antibacterial and comfortable lining.                                                                                                       |
| EVA(thin layer)                                                                                                                                  |
| perfect rubber material,abrasion resistant,oil and slip resistant(thick and heavy duty layer,a variety of styles to choose from)                 |
| Comfortable cushion                                                                                                                              |
| Desert Boots                                                                                                                                     |
| Cemented                                                                                                                                         |
| 10 inch                                                                                                                                          |
| 4—12 (38-46)                                                                                                                                     |
| 6 month, heavy duty and solid quality.                                                                                                           |
| Color inner box packing, 10 pairs in a carton                                                                                                    |
| 67x49x35cm for reference                                                                                                                         |
| 2200-2500pairs /1x20' container                                                                                                                  |
|                                                                                                                                                  |