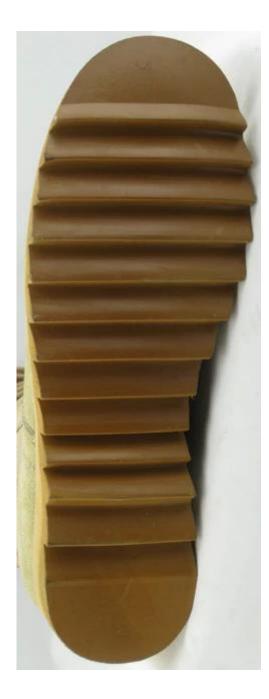

and solid quality.                                                                                                           |
| Color inner box packing, 10 pairs in a carton                                                                                                    |
| 67x49x35cm for reference                                                                                                                         |
| 2200-2500pairs /1x20' container                                                                                                                  |
|                                                                                                                                                  |

## Desert 05 army desert boots:



Desert 05 army desert boots sole show: