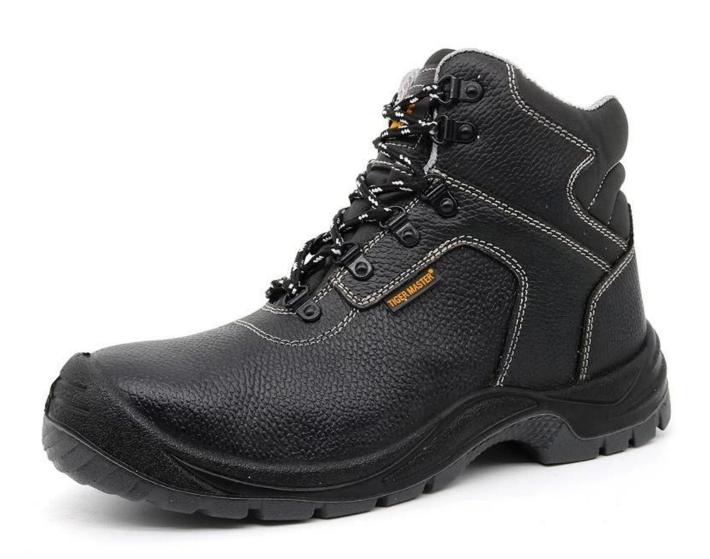

| Item No:        | TM001                                                                                                                                                   |  |  |  |  |
|-----------------|---------------------------------------------------------------------------------------------------------------------------------------------------------|--|--|--|--|
| Upper and Sole: | Upper: Embossed split cow leather; Sole: PU/ PU dual density sole                                                                                       |  |  |  |  |
| Toe:            | 1. Steel toe cap to be impact resistant 200 joules.                                                                                                     |  |  |  |  |
|                 | 2. non is also provided.                                                                                                                                |  |  |  |  |
| Midsole :       | 1. Steel mid-sole to be puncture resistant 1100 newtons.                                                                                                |  |  |  |  |
|                 | 2. non is also provided                                                                                                                                 |  |  |  |  |
| Collar:         | PU artificial leather                                                                                                                                   |  |  |  |  |
| Tongue:         | PU artificial leather                                                                                                                                   |  |  |  |  |
| Lining:         | Soft air mesh fabric lining for a comfort fit                                                                                                           |  |  |  |  |
| Shoe pads:      | Removable moulded EVA insole offers superior underfoot support and cushioned comfort                                                                    |  |  |  |  |
| Construction:   | Injection moulded                                                                                                                                       |  |  |  |  |
| Height:         | Middle cut                                                                                                                                              |  |  |  |  |
| Size:           | 36-47                                                                                                                                                   |  |  |  |  |
| Standard:       | CE EN ISO 20345 S3 SRC or others                                                                                                                        |  |  |  |  |
| Guarantee:      | 6 months The sole is not broken from the middle or pulled off within six month after the goods getting to destination port. No guarantee for the upper. |  |  |  |  |
| Function:       | Slip/ oil/ acid/ petrol/ chemical/ impact/ puncture resistant, shock absorption, anti static and water resistant.                                       |  |  |  |  |
| Package:        | 1 pair per color box, 10 pairs per carton. Carton size: 59 x 44 x 33 cm                                                                                 |  |  |  |  |

### **PRODUCT PICTURES**

#### **TIGER MASTER**

200 JOULE TOECAP

RESISTANT

ANTI-STATIC PETROL AND CHEMICAL RESISTANT

ANTI-NAIL MIDSOLE

RESISTANT