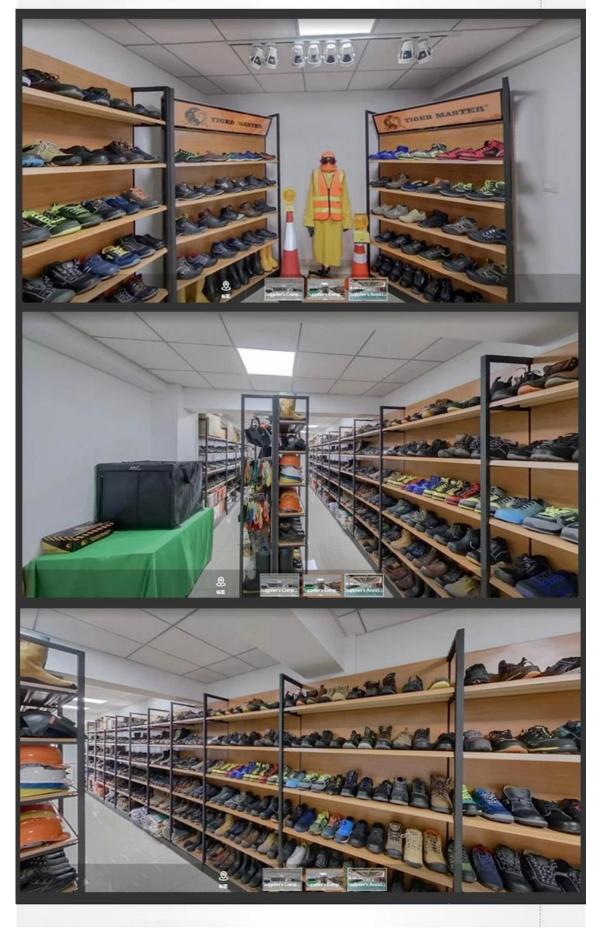

#### **COMPANY INFORMATION**

#### **TIGER MASTER**

Tiger Master is safety shoes and PVC rain boots manufacturer. We have been qualified ISO 9001:2015 quality management system. Also, some of our hot sale models have qualified CE ENISO 20345:2011 and ASTM F2413-18. Meanwhile, we are also a professional brand for **PPE** (**Personal protective equipment**), especially in the fields of safety gloves, working garments, helmets, safety vest, ear muff/plug, safety harness, rain coat/suit etc.

Thank you for your interest of Tiger Master, hope you can find the products you want and start our business cooperation. If you need more information, please do not hesitate to contact us, we are always ready here.







#### **TIGER MASTER OFFICE SHOW**





#### **TIGER MASTER SAMPLE ROOM**





## **SAFETY SHOES TEST**





Toecap Test≥200 Joules



Midsole Test≥1200 Newtons



**ESD Anti-Static Test** 



Tear Strength ≥120N



Bondness Test ≥4.0N/mm



Flex Tester ≥ 36,000T

# **Production Process**



# PERSONAL PROTECTIVE EQUIPMENT WORK SAFETY SOLUTION PROVIDER

Link to PPE products website https://china-workwear.com