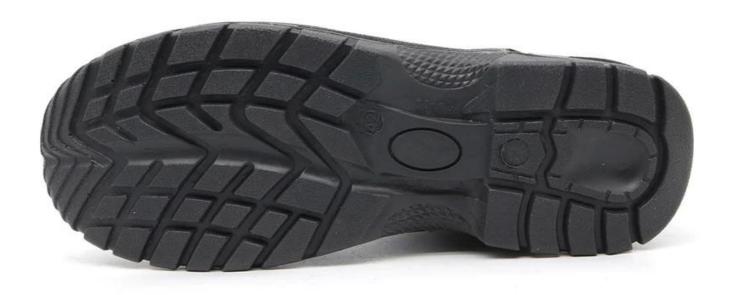

Load quantity of Container:

3200pairs /1x20' container 6400pairs /1x40' container

### **PRODUCT PICTURES**