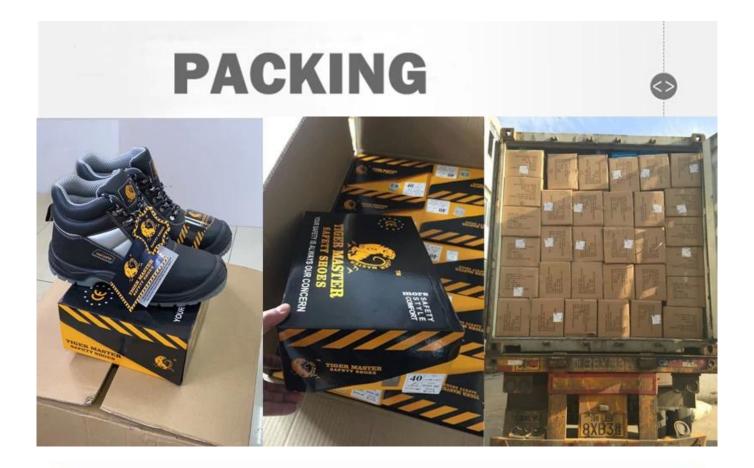

| Item No:        | TM001                                                                                                                                                   |  |  |  |  |
|-----------------|---------------------------------------------------------------------------------------------------------------------------------------------------------|--|--|--|--|
| Upper and Sole: | Upper: Embossed split cow leather; Sole: PU/ PU dual density sole                                                                                       |  |  |  |  |
| Toe:            | 1. Steel toe cap to be impact resistant 200 joules.                                                                                                     |  |  |  |  |
|                 | 2. non is also provided.                                                                                                                                |  |  |  |  |
| Midsole :       | 1. Steel mid-sole to be puncture resistant 1100 newtons.                                                                                                |  |  |  |  |
|                 | 2. non is also provided                                                                                                                                 |  |  |  |  |
| Collar:         | PU artificial leather                                                                                                                                   |  |  |  |  |
| Tongue:         | PU artificial leather                                                                                                                                   |  |  |  |  |
| Lining:         | Soft air mesh fabric lining for a comfort fit                                                                                                           |  |  |  |  |
| Shoe pads:      | Removable moulded EVA insole offers superior underfoot support and cushioned comfort                                                                    |  |  |  |  |
| Construction:   | Injection moulded                                                                                                                                       |  |  |  |  |
| Height:         | Middle cut                                                                                                                                              |  |  |  |  |
| Size:           | 36-47                                                                                                                                                   |  |  |  |  |
| Standard:       | CE EN ISO 20345 S3 SRC or others                                                                                                                        |  |  |  |  |
| Guarantee:      | 6 months The sole is not broken from the middle or pulled off within six month after the goods getting to destination port. No guarantee for the upper. |  |  |  |  |
| Function:       | Slip/ oil/ acid/ petrol/ chemical/ impact/ puncture resistant, shock absorption, anti static and water resistant.                                       |  |  |  |  |
| Package:        | 1 pair per color box, 10 pairs per carton. Carton size: 59 x 44 x 33 cm                                                                                 |  |  |  |  |

Load quantity of Container:

3200pairs /1x20' container 6400pairs /1x40' container