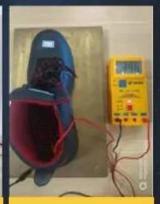

# **SAFETY SHOES TEST**

Toecap Test≥200 Joules

Midsole Test≥1200 Newtons

**ESD Anti-Static Test** 

Tear Strength ≥120N

Bondness Test ≥4.0N/mm

Flex Tester ≥ 36,000T