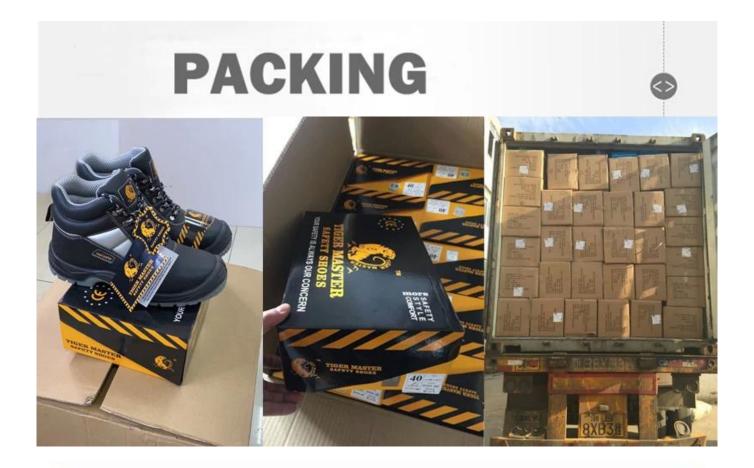

### **Product Description**

| Product Name:               | Tiger master brand industrial safety shoes                                                                                                                                                                                            |  |  |  |  |
|-----------------------------|---------------------------------------------------------------------------------------------------------------------------------------------------------------------------------------------------------------------------------------|--|--|--|--|
| Item No:                    | TM003                                                                                                                                                                                                                                 |  |  |  |  |
| Upper and Sole:             | Upper: Embossed split cow leather; Sole: PU/ PU dual density sole                                                                                                                                                                     |  |  |  |  |
| Toe:                        | 1. Steel toe cap to be impact resistant 200 joules. To protect your feet toe without hazard.                                                                                                                                          |  |  |  |  |
|                             | 2. non is also provided.                                                                                                                                                                                                              |  |  |  |  |
| Midsole :                   | 1. Steel plate to be puncture resistant 1100 newtons. To protect your feet without puncture by nail or sharp objects.                                                                                                                 |  |  |  |  |
|                             | 2. non is also provided                                                                                                                                                                                                               |  |  |  |  |
| Collar:                     | PU aritificial leather                                                                                                                                                                                                                |  |  |  |  |
| Tongue:                     | PU aritificial leather                                                                                                                                                                                                                |  |  |  |  |
| Lining:                     | Soft quality air mesh fabric lining for a comfort fit                                                                                                                                                                                 |  |  |  |  |
| Shoe pads:                  | Removable moulded EVA or HI-POLY insole offers superior underfoot support and cushioned comfort                                                                                                                                       |  |  |  |  |
| Construction:               | Injection moulded                                                                                                                                                                                                                     |  |  |  |  |
| Height:                     | Mid cut                                                                                                                                                                                                                               |  |  |  |  |
| Size:                       | 36-47                                                                                                                                                                                                                                 |  |  |  |  |
| Standard:                   | CE EN ISO 20345 S3 SRC or others (O1, O2, O3, SB, S1, S1-P S2, S3).  OB: Non-Safety, SB: With Steel Toe Only, SBP: With Steel Toe and Steel mid-sole S1: SB+Anti-static, S1P: S1+Steel Plate, S2: S1+Water Proof, S3: S1P+Water Proof |  |  |  |  |
| Guarantee:                  | 6 months The sole is not broken from the middle or pulled off within six month after the goods getting to destination port. No guarantee for the upper.                                                                               |  |  |  |  |
| Function:                   | Slip/ oil/ acid/ petrol/ chemical/ impact/ puncture resistant, shock absorption, durable, anti static & water resistant                                                                                                               |  |  |  |  |
| Package:                    | 1 pair per color box, 10 pairs per carton. Carton size: 59 x 44 x 33 cm                                                                                                                                                               |  |  |  |  |
| Load quantity of Container: | 3200pairs /1x20' container<br>6400pairs /1x40' container                                                                                                                                                                              |  |  |  |  |