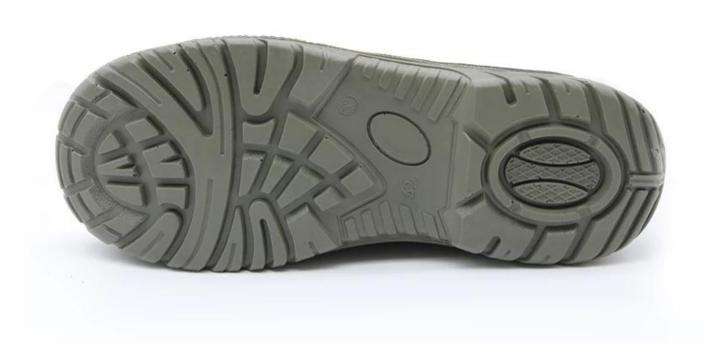

### **Product Description**

| Product Name:               | Tiger master brand industrial safety shoes                                                                                                                                                                                            |  |  |  |  |
|-----------------------------|---------------------------------------------------------------------------------------------------------------------------------------------------------------------------------------------------------------------------------------|--|--|--|--|
| Item No:                    | TM003                                                                                                                                                                                                                                 |  |  |  |  |
| Upper and Sole:             | Upper: Embossed split cow leather; Sole: PU/ PU dual density sole                                                                                                                                                                     |  |  |  |  |
| Toe:                        | 1. Steel toe cap to be impact resistant 200 joules. To protect your feet toe without hazard.                                                                                                                                          |  |  |  |  |
|                             | 2. non is also provided.                                                                                                                                                                                                              |  |  |  |  |
| Midsole :                   | 1. Steel plate to be puncture resistant 1100 newtons. To protect your feet without puncture by nail or sharp objects.                                                                                                                 |  |  |  |  |
|                             | 2. non is also provided                                                                                                                                                                                                               |  |  |  |  |
| Collar:                     | PU aritificial leather                                                                                                                                                                                                                |  |  |  |  |
| Tongue:                     | PU aritificial leather                                                                                                                                                                                                                |  |  |  |  |
| Lining:                     | Soft quality air mesh fabric lining for a comfort fit                                                                                                                                                                                 |  |  |  |  |
| Shoe pads:                  | Removable moulded EVA or HI-POLY insole offers superior underfoot support and cushioned comfort                                                                                                                                       |  |  |  |  |
| Construction:               | Injection moulded                                                                                                                                                                                                                     |  |  |  |  |
| Height:                     | Mid cut                                                                                                                                                                                                                               |  |  |  |  |
| Size:                       | 36-47                                                                                                                                                                                                                                 |  |  |  |  |
| Standard:                   | CE EN ISO 20345 S3 SRC or others (O1, O2, O3, SB, S1, S1-P S2, S3).  OB: Non-Safety, SB: With Steel Toe Only, SBP: With Steel Toe and Steel mid-sole S1: SB+Anti-static, S1P: S1+Steel Plate, S2: S1+Water Proof, S3: S1P+Water Proof |  |  |  |  |
| Guarantee:                  | 6 months The sole is not broken from the middle or pulled off within six month after the goods getting to destination port. No guarantee for the upper.                                                                               |  |  |  |  |
| Function:                   | Slip/ oil/ acid/ petrol/ chemical/ impact/ puncture resistant, shock absorption, durable, anti static & water resistant                                                                                                               |  |  |  |  |
| Package:                    | 1 pair per color box, 10 pairs per carton. Carton size: 59 x 44 x 33 cm                                                                                                                                                               |  |  |  |  |
| Load quantity of Container: | 3200pairs /1x20' container<br>6400pairs /1x40' container                                                                                                                                                                              |  |  |  |  |

#### **Product Pictures**

ANTI-STATIC PETROL AND CHEMICAL RESISTANT

ANTI-NAIL MIDSOLE

OIL RESISTANT