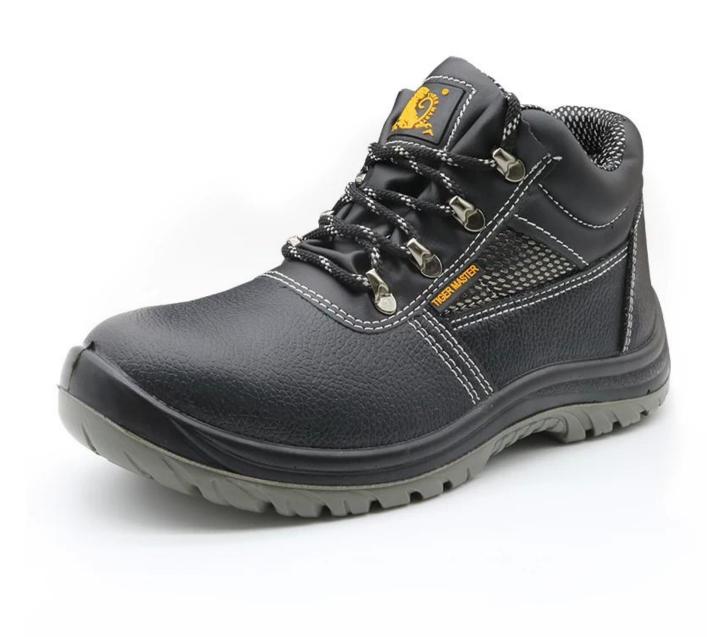

### **Product Description**

| Product Name:               | Tiger master brand industrial safety shoes                                                                                                                                                                                            |  |  |  |  |
|-----------------------------|---------------------------------------------------------------------------------------------------------------------------------------------------------------------------------------------------------------------------------------|--|--|--|--|
| Item No:                    | TM003                                                                                                                                                                                                                                 |  |  |  |  |
| Upper and Sole:             | Upper: Embossed split cow leather; Sole: PU/ PU dual density sole                                                                                                                                                                     |  |  |  |  |
| Toe:                        | 1. Steel toe cap to be impact resistant 200 joules. To protect your feet toe without hazard.                                                                                                                                          |  |  |  |  |
|                             | 2. non is also provided.                                                                                                                                                                                                              |  |  |  |  |
| Midsole :                   | 1. Steel plate to be puncture resistant 1100 newtons. To protect your feet without puncture by nail or sharp objects.                                                                                                                 |  |  |  |  |
|                             | 2. non is also provided                                                                                                                                                                                                               |  |  |  |  |
| Collar:                     | PU aritificial leather                                                                                                                                                                                                                |  |  |  |  |
| Tongue:                     | PU aritificial leather                                                                                                                                                                                                                |  |  |  |  |
| Lining:                     | Soft quality air mesh fabric lining for a comfort fit                                                                                                                                                                                 |  |  |  |  |
| Shoe pads:                  | Removable moulded EVA or HI-POLY insole offers superior underfoot support and cushioned comfort                                                                                                                                       |  |  |  |  |
| Construction:               | Injection moulded                                                                                                                                                                                                                     |  |  |  |  |
| Height:                     | Mid cut                                                                                                                                                                                                                               |  |  |  |  |
| Size:                       | 36-47                                                                                                                                                                                                                                 |  |  |  |  |
| Standard:                   | CE EN ISO 20345 S3 SRC or others (O1, O2, O3, SB, S1, S1-P S2, S3).  OB: Non-Safety, SB: With Steel Toe Only, SBP: With Steel Toe and Steel mid-sole S1: SB+Anti-static, S1P: S1+Steel Plate, S2: S1+Water Proof, S3: S1P+Water Proof |  |  |  |  |
| Guarantee:                  | 6 months The sole is not broken from the middle or pulled off within six month after the goods getting to destination port. No guarantee for the upper.                                                                               |  |  |  |  |
| Function:                   | Slip/ oil/ acid/ petrol/ chemical/ impact/ puncture resistant, shock absorption, durable, anti static & water resistant                                                                                                               |  |  |  |  |
| Package:                    | 1 pair per color box, 10 pairs per carton. Carton size: 59 x 44 x 33 cm                                                                                                                                                               |  |  |  |  |
| Load quantity of Container: | 3200pairs /1x20' container<br>6400pairs /1x40' container                                                                                                                                                                              |  |  |  |  |

#### **Product Pictures**

ANTI-STATIC PETROL AND CHEMICAL RESISTANT

ANTI-NAIL MIDSOLE

OIL RESISTANT