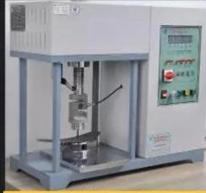

# **SAFETY SHOES TEST**

Toecap Test≥200 Joules

Midsole Test≥1200 Newtons

**ESD Anti-Static Test** 

Tear Strength ≥120N

Bondness Test ≥4.0N/mm

Flex Tester ≥ 36,000T