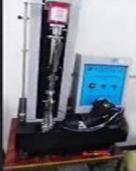

# **SAFETY SHOES TEST**

Toecap Test≥200 Joules

Midsole Test≥1200 Newtons

**ESD Anti-Static Test** 

Tear Strength ≥120N

Bondness Test ≥4.0N/mm

Flex Tester ≥ 36,000T