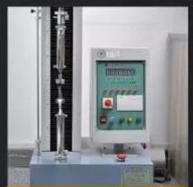

# **SAFETY SHOES TEST**

Toecap Test≥200 Joules

Midsole Test≥1200 Newtons

**ESD Anti-Static Test** 

Tear Strength ≥120N

Bondness Test ≥4.0N/mm

Flex Tester ≥ 36,000T