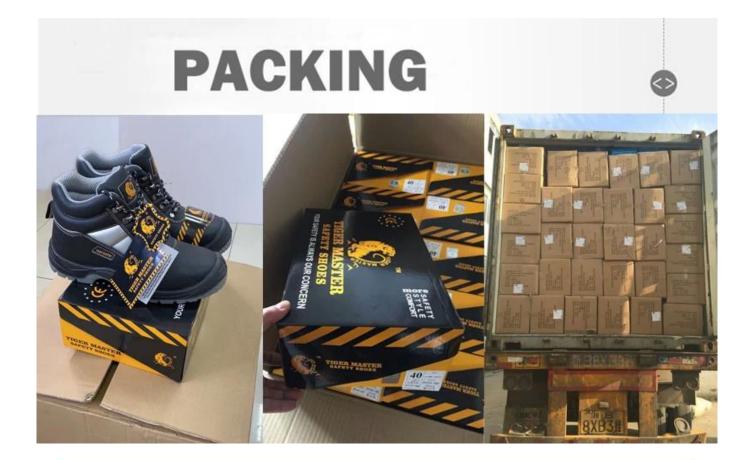

### Product Description

| Product Name:                  | Low ankle steel toe prevent puncutre industrial safety shoes black                                                                                      |  |  |  |  |
|--------------------------------|---------------------------------------------------------------------------------------------------------------------------------------------------------|--|--|--|--|
| Item No:                       | TM027                                                                                                                                                   |  |  |  |  |
| Upper and Sole:                | Upper: Corrected split cow leather<br>Sole: PU/ PU dual density sole                                                                                    |  |  |  |  |
| Toe:                           | 1. Steel toe cap or composite toe cap to be impact resistant. To protect your feet toe without hazard.                                                  |  |  |  |  |
|                                | 2. non is also provided.                                                                                                                                |  |  |  |  |
| Midsole :                      | 1. Steel plate or kevlar insoles to be puncture resistant. To protect your feet without puncture by nail or sharp objects.                              |  |  |  |  |
|                                | 2. non is also provided                                                                                                                                 |  |  |  |  |
| Collar:                        | PU artificial leather                                                                                                                                   |  |  |  |  |
| Tongue:                        | PU artificial leather                                                                                                                                   |  |  |  |  |
| Lining:                        | Soft air mesh fabric ( it will be kept your feet comfortable)                                                                                           |  |  |  |  |
| Sockliner:                     | Moulded EVA coated with air mesh fabric or others (Greatly reduce your feet pain & fatigue from daily work)                                             |  |  |  |  |
| Construction:                  | PU injection                                                                                                                                            |  |  |  |  |
| Height:                        | Low ankle                                                                                                                                               |  |  |  |  |
| Size:                          | 38-46                                                                                                                                                   |  |  |  |  |
| Standard:                      | CE EN ISO 20345:2011 SB-P SRC or others.                                                                                                                |  |  |  |  |
| Guarantee:                     | 6 months The sole is not broken from the middle or pulled off within six month after the goods getting to destination port. No guarantee for the upper. |  |  |  |  |
| Package:                       | 1 pairs per color inner box packing, 10 pairs in a carton.                                                                                              |  |  |  |  |
| Carton Size                    | 58.5 x 40 x 32.5 cm                                                                                                                                     |  |  |  |  |
| Load quantity of<br>Container: | 3300pairs /1x20' container<br>6600pairs /1x40' container                                                                                                |  |  |  |  |