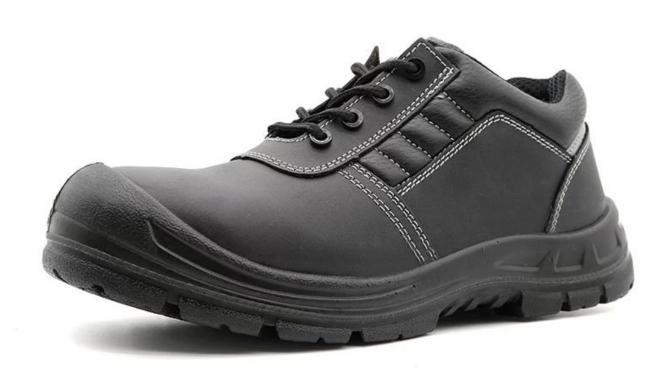

### Product Description

| Product Name:                  | Low ankle steel toe prevent puncutre industrial safety shoes black                                                                                      |  |  |  |  |
|--------------------------------|---------------------------------------------------------------------------------------------------------------------------------------------------------|--|--|--|--|
| Item No:                       | TM027                                                                                                                                                   |  |  |  |  |
| Upper and Sole:                | Upper: Corrected split cow leather<br>Sole: PU/ PU dual density sole                                                                                    |  |  |  |  |
| Toe:                           | 1. Steel toe cap or composite toe cap to be impact resistant. To protect your feet toe without hazard.                                                  |  |  |  |  |
|                                | 2. non is also provided.                                                                                                                                |  |  |  |  |
| Midsole :                      | 1. Steel plate or kevlar insoles to be puncture resistant. To protect your feet without puncture by nail or sharp objects.                              |  |  |  |  |
|                                | 2. non is also provided                                                                                                                                 |  |  |  |  |
| Collar:                        | PU artificial leather                                                                                                                                   |  |  |  |  |
| Tongue:                        | PU artificial leather                                                                                                                                   |  |  |  |  |
| Lining:                        | Soft air mesh fabric ( it will be kept your feet comfortable)                                                                                           |  |  |  |  |
| Sockliner:                     | Moulded EVA coated with air mesh fabric or others (Greatly reduce your feet pain & fatigue from daily work)                                             |  |  |  |  |
| Construction:                  | PU injection                                                                                                                                            |  |  |  |  |
| Height:                        | Low ankle                                                                                                                                               |  |  |  |  |
| Size:                          | 38-46                                                                                                                                                   |  |  |  |  |
| Standard:                      | CE EN ISO 20345:2011 SB-P SRC or others.                                                                                                                |  |  |  |  |
| Guarantee:                     | 6 months The sole is not broken from the middle or pulled off within six month after the goods getting to destination port. No guarantee for the upper. |  |  |  |  |
| Package:                       | 1 pairs per color inner box packing, 10 pairs in a carton.                                                                                              |  |  |  |  |
| Carton Size                    | 58.5 x 40 x 32.5 cm                                                                                                                                     |  |  |  |  |
| Load quantity of<br>Container: | 3300pairs /1x20' container<br>6600pairs /1x40' container                                                                                                |  |  |  |  |

**Product Pictures** 

SLIP- SHOCK
RESISTANT ABSORPTION

ANTI-STATIC PETROL AND CHEMICAL MIDSOLE RESISTANT

OIL RESISTANT