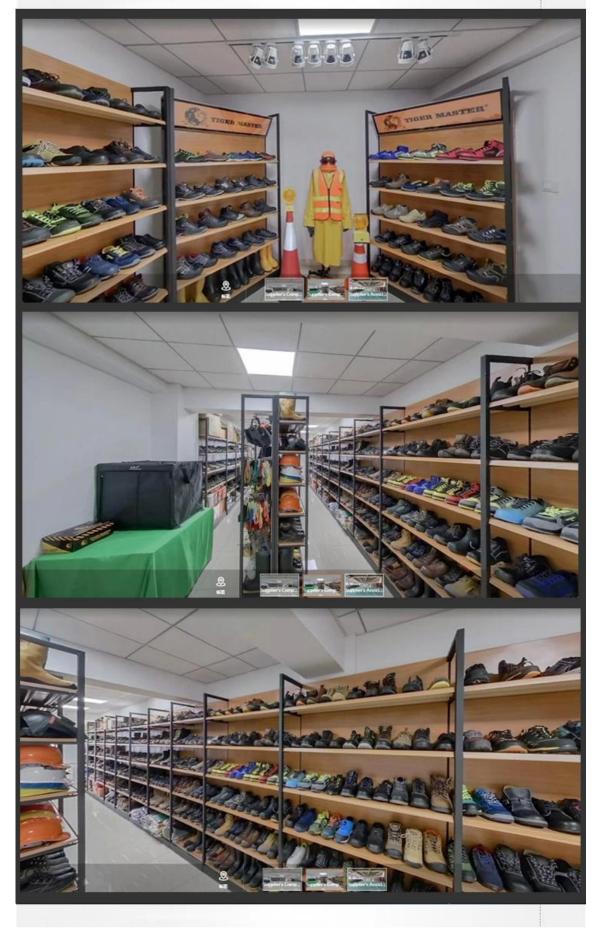

### **COMPANY INFORMATION**

#### **TIGER MASTER**

Tiger Master is safety shoes and <u>PVC rain boots</u> manufacturer. We have been qualified ISO 9001:2015 quality management system. Also, some of our hot sale models have qualified CE ENISO 20345:2011 and ASTM F2413-18. Meanwhile, we are also a professional brand for <u>PPE (Personal protective equipment)</u>, especially in the fields of safety gloves, working garments, helmets, safety vest, ear muff/plug, safety harness, rain coat/suit etc.

Thank you for your interest of Tiger Master, hope you can find the products you want and start our business cooperation. If you need more information, please do not hesitate to contact us, we are always ready here.







#### **TIGER MASTER OFFICE SHOW**





### **TIGER MASTER SAMPLE ROOM**





### **SAFETY SHOES TEST**





Toecap Test≥200 Joules



Midsole Test≥1200 Newtons



**ESD Anti-Static Test** 



Tear Strength ≥120N



Bondness Test ≥4.0N/mm



Flex Tester ≥ 36,000T

## **Production Process**



# Canton Fair





### SAFETY SHOES



### RAIN BOOTS





PROFESSIONAL SAFETY SHOE & RAIN BOOT FACTORY

# PERSONAL PROTECTIVE EQUIPMENT WORK SAFETY SOLUTION PROVIDER