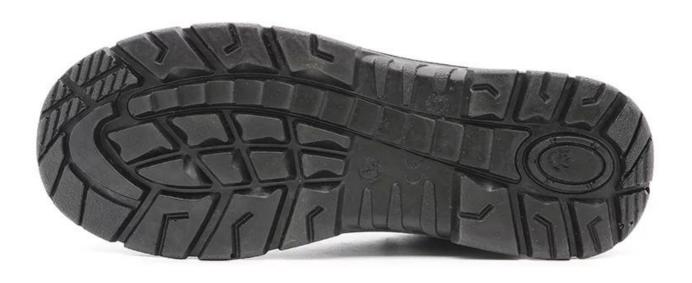

### Product Description

| Product Name:                  | Low ankle steel toe prevent puncutre industrial safety shoes black                                                                                      |  |  |  |  |
|--------------------------------|---------------------------------------------------------------------------------------------------------------------------------------------------------|--|--|--|--|
| Item No:                       | TM027                                                                                                                                                   |  |  |  |  |
| Upper and Sole:                | Upper: Corrected split cow leather<br>Sole: PU/ PU dual density sole                                                                                    |  |  |  |  |
| Toe:                           | 1. Steel toe cap or composite toe cap to be impact resistant. To protect your feet toe without hazard.                                                  |  |  |  |  |
|                                | 2. non is also provided.                                                                                                                                |  |  |  |  |
| Midsole :                      | 1. Steel plate or kevlar insoles to be puncture resistant. To protect your feet without puncture by nail or sharp objects.                              |  |  |  |  |
|                                | 2. non is also provided                                                                                                                                 |  |  |  |  |
| Collar:                        | PU artificial leather                                                                                                                                   |  |  |  |  |
| Tongue:                        | PU artificial leather                                                                                                                                   |  |  |  |  |
| Lining:                        | Soft air mesh fabric ( it will be kept your feet comfortable)                                                                                           |  |  |  |  |
| Sockliner:                     | Moulded EVA coated with air mesh fabric or others (Greatly reduce your feet pain & fatigue from daily work)                                             |  |  |  |  |
| Construction:                  | PU injection                                                                                                                                            |  |  |  |  |
| Height:                        | Low ankle                                                                                                                                               |  |  |  |  |
| Size:                          | 38-46                                                                                                                                                   |  |  |  |  |
| Standard:                      | CE EN ISO 20345:2011 SB-P SRC or others.                                                                                                                |  |  |  |  |
| Guarantee:                     | 6 months The sole is not broken from the middle or pulled off within six month after the goods getting to destination port. No guarantee for the upper. |  |  |  |  |
| Package:                       | 1 pairs per color inner box packing, 10 pairs in a carton.                                                                                              |  |  |  |  |
| Carton Size                    | 58.5 x 40 x 32.5 cm                                                                                                                                     |  |  |  |  |
| Load quantity of<br>Container: | 3300pairs /1x20' container<br>6600pairs /1x40' container                                                                                                |  |  |  |  |

**Product Pictures** 

SLIP- SHOCK
RESISTANT ABSORPTION

ANTI-STATIC PETROL AND CHEMICAL MIDSOLE RESISTANT

OIL RESISTANT