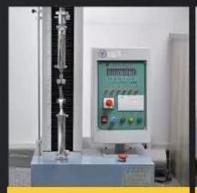

# **SAFETY SHOES TEST**

Toecap Test≥200 Joules

Midsole Test≥1200 Newtons

**ESD Anti-Static Test** 

Tear Strength ≥120N

Bondness Test ≥4.0N/mm

Flex Tester ≥ 36,000T