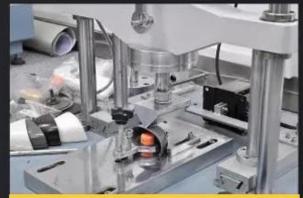

# **SAFETY SHOES TEST**

Toecap Test≥200 Joules

Midsole Test≥1200 Newtons

**ESD Anti-Static Test** 

Tear Strength ≥120N

Bondness Test ≥4.0N/mm

Flex Tester ≥ 36,000T