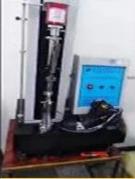

# **SAFETY SHOES TEST**

Toecap Test≥200 Joules

Midsole Test≥1200 Newtons

**ESD Anti-Static Test** 

Tear Strength ≥120N

Bondness Test ≥4.0N/mm

Flex Tester ≥ 36,000T