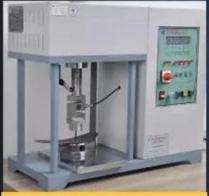

# **SAFETY SHOES TEST**

Toecap Test≥200 Joules

Midsole Test≥1200 Newtons

**ESD Anti-Static Test** 

Tear Strength ≥120N

Bondness Test ≥4.0N/mm

Flex Tester ≥ 36,000T