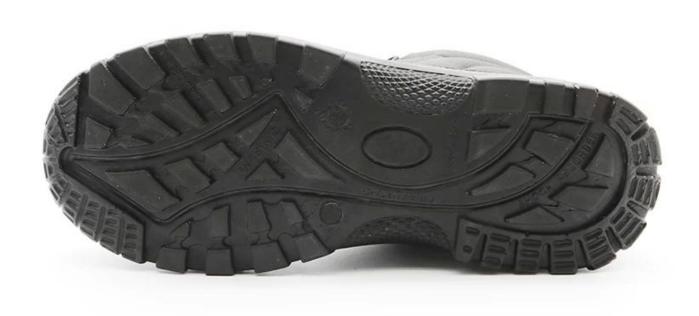

## **Product Description**

| Due doubt Name o               |                                                                                                                                                         |
|--------------------------------|---------------------------------------------------------------------------------------------------------------------------------------------------------|
| Product Name:                  | China genuine leather pu sole industrial safety shoes mid cut steel toe                                                                                 |
| Item No:                       | TM051                                                                                                                                                   |
| Upper and Sole:                | Upper: Embossed genuine cow leather; Sole: PU/ PU dual density sole                                                                                     |
| Toe:                           | 1. Steel toe cap to be impact resistant 200 joules. To protect your feet toe without hazard.                                                            |
|                                | 2. non is also provided.                                                                                                                                |
| Midsole :                      | 1. Steel plate to be puncture resistant 1100 newtons. To protect your feet without puncture by nail or sharp objects.                                   |
|                                | 2. non is also provided                                                                                                                                 |
| Collar:                        | PU artificial leather                                                                                                                                   |
| Tongue:                        | PU artificial leather                                                                                                                                   |
| Lining:                        | Black soft air mesh fabric lining for a comfort fit                                                                                                     |
| Shoe pads:                     | Removable moulded EVA insole offers superior underfoot support and cushioned comfort                                                                    |
| Construction:                  | Injection moulded                                                                                                                                       |
| Height:                        | Mid cut                                                                                                                                                 |
| Size:                          | 37-46                                                                                                                                                   |
| Standard:                      | CE EN ISO 20345:2011 SB-P SRC or others (O1, O2, O3, SB, S1, S1-P S2, S3).                                                                              |
| Guarantee:                     | 6 months The sole is not broken from the middle or pulled off within six month after the goods getting to destination port. No guarantee for the upper. |
| Function:                      | Slip/ oil/ acid/ petrol/ chemical/ impact/ puncture resistant, shock absorption, durable, anti static & water resistant available.                      |
| Package:                       | 1 pair per color box, 10 pairs per carton. Carton size: 59 x 44 x 33 cm                                                                                 |
| Load quantity of<br>Container: | 3200pairs /1x20' container<br>6400pairs /1x40' container                                                                                                |

### **Product Pictures**

SLIP-RESISTANT

SHOCK ABSORPTION

ANTI-STATIC PETROL AND CHEMICAL RESISTANT

ANTI-NAIL MIDSOLE

OIL RESISTANT