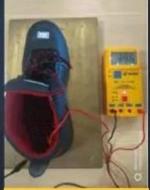

# **SAFETY SHOES TEST**

Toecap Test≥200 Joules

Midsole Test≥1200 Newtons

**ESD Anti-Static Test** 

Tear Strength ≥120N

Bondness Test ≥4.0N/mm

Flex Tester ≥ 36,000T