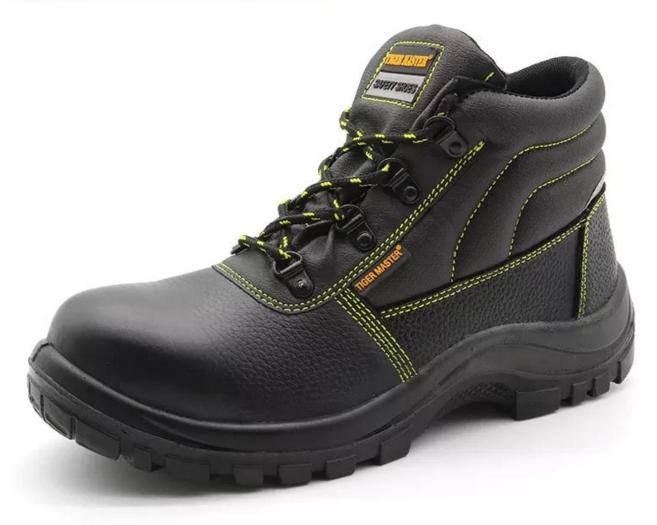

## **Product Description**

| Due doubt Name o               |                                                                                                                                                         |
|--------------------------------|---------------------------------------------------------------------------------------------------------------------------------------------------------|
| Product Name:                  | China genuine leather pu sole industrial safety shoes mid cut steel toe                                                                                 |
| Item No:                       | TM051                                                                                                                                                   |
| Upper and Sole:                | Upper: Embossed genuine cow leather; Sole: PU/ PU dual density sole                                                                                     |
| Toe:                           | 1. Steel toe cap to be impact resistant 200 joules. To protect your feet toe without hazard.                                                            |
|                                | 2. non is also provided.                                                                                                                                |
| Midsole :                      | 1. Steel plate to be puncture resistant 1100 newtons. To protect your feet without puncture by nail or sharp objects.                                   |
|                                | 2. non is also provided                                                                                                                                 |
| Collar:                        | PU artificial leather                                                                                                                                   |
| Tongue:                        | PU artificial leather                                                                                                                                   |
| Lining:                        | Black soft air mesh fabric lining for a comfort fit                                                                                                     |
| Shoe pads:                     | Removable moulded EVA insole offers superior underfoot support and cushioned comfort                                                                    |
| Construction:                  | Injection moulded                                                                                                                                       |
| Height:                        | Mid cut                                                                                                                                                 |
| Size:                          | 37-46                                                                                                                                                   |
| Standard:                      | CE EN ISO 20345:2011 SB-P SRC or others (O1, O2, O3, SB, S1, S1-P S2, S3).                                                                              |
| Guarantee:                     | 6 months The sole is not broken from the middle or pulled off within six month after the goods getting to destination port. No guarantee for the upper. |
| Function:                      | Slip/ oil/ acid/ petrol/ chemical/ impact/ puncture resistant, shock absorption, durable, anti static & water resistant available.                      |
| Package:                       | 1 pair per color box, 10 pairs per carton. Carton size: 59 x 44 x 33 cm                                                                                 |
| Load quantity of<br>Container: | 3200pairs /1x20' container<br>6400pairs /1x40' container                                                                                                |

### **Product Pictures**

SLIP-RESISTANT

SHOCK ABSORPTION

ANTI-STATIC PETROL AND CHEMICAL RESISTANT

ANTI-NAIL MIDSOLE

OIL RESISTANT