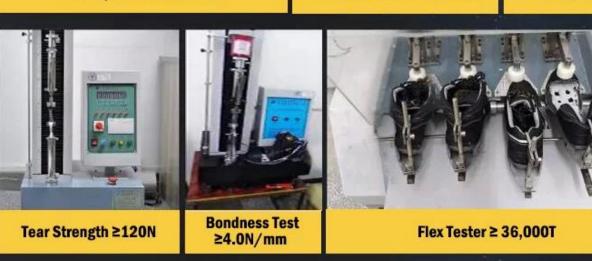

## **SAFETY SHOES TEST**

Toecap Test≥200 Joules

Midsole Test≥1200 Newtons

**ESD Anti-Static Test** 