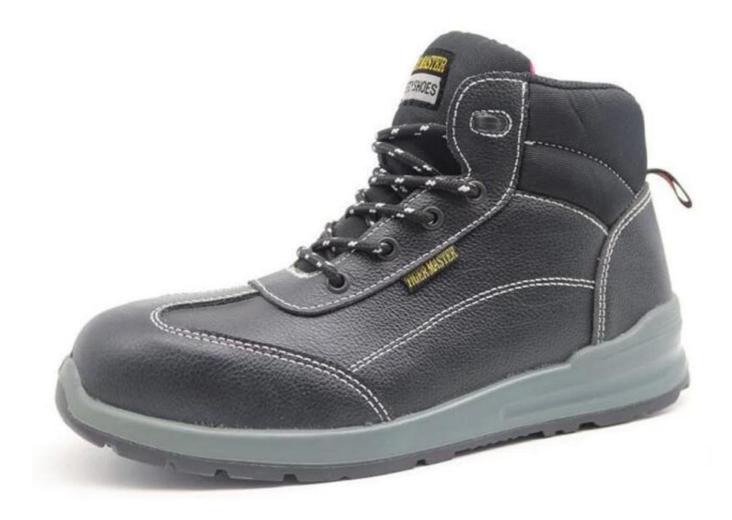

### **TIGER MASTER**

1. Get the job done right in the tiger master safety shoes. These safety shoes are constructed with a laceup closure, steel safety toe, moisture-wicking lining to help keep your feet dry and a slip resistant PU sole for traction and ultimate versatility.

2. Composite toe cap and aramid fiber mid-sole that meets CE standards. To protect your feet toe without hazard. To protect your feet without puncture by nail or sharp objects.

3. Removable metatomical EVA footbed provides long-lasting underfoot support and comfort.

4. Slip-resistant PU outsole meets CE EN ISO 20345:2011 Non-Slip Testing Standards.

5. Made by embossed split cow leather upper, Comfortable, highly flexible, breathable, anti dust and wind.

6. Injection moulded construction, Stable quality, fast speed, environmental protection.

8. Tiger master safety shoes are used for workers to prevent the hurt from jobs. Your safety is always our concern!

| Item No:        | ТМ060                                                                                                                                                         |
|-----------------|---------------------------------------------------------------------------------------------------------------------------------------------------------------|
| Upper and Sole: | Upper: Embossed split cow leather; Sole:<br>PU/ PU dual density sole                                                                                          |
| Toe:            | 1. Composite toe cap to be impact resistant 200 joules.                                                                                                       |
|                 | 2. non is also provided.                                                                                                                                      |
| Midsole :       | 1. Aramid fiber mid-sole to be puncture resistant 1100 newtons.                                                                                               |
|                 | 2. non is also provided                                                                                                                                       |
| Collar:         | High density fabric                                                                                                                                           |
| Tongue:         | High density fabric                                                                                                                                           |
| Lining:         | Soft air mesh fabric lining for a comfort fit                                                                                                                 |
| Shoe pads:      | Removable moulded EVA<br>insole offers superior underfoot support and cushioned comfort                                                                       |
| Construction:   | Injection moulded                                                                                                                                             |
| Height:         | Middle cut                                                                                                                                                    |
| Size:           | 36-47                                                                                                                                                         |
| Standard:       | CE EN ISO 20345 S3 SRC or others                                                                                                                              |
| Guarantee:      | 6 months<br>The sole is not broken from the middle or pulled off within six month after the goods<br>getting to destination port. No guarantee for the upper. |
| Function:       | Slip/ oil/ acid/ petrol/ chemical/ impact/ puncture resistant, shock absorption, anti static and water proof available                                        |
| Package:        | 1 pair per color box, 10 pairs per carton. Carton size: 59 x 44 x 33 cm                                                                                       |