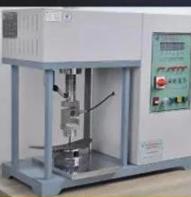

## **SAFETY SHOES TEST**

Toecap Test≥200 Joules

Midsole Test≥1200 Newtons

**ESD Anti-Static Test** 