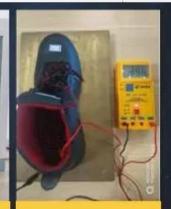

## **SAFETY SHOES TEST**

Toecap Test≥200 Joules

Midsole Test≥1200 Newtons

**ESD Anti-Static Test** 