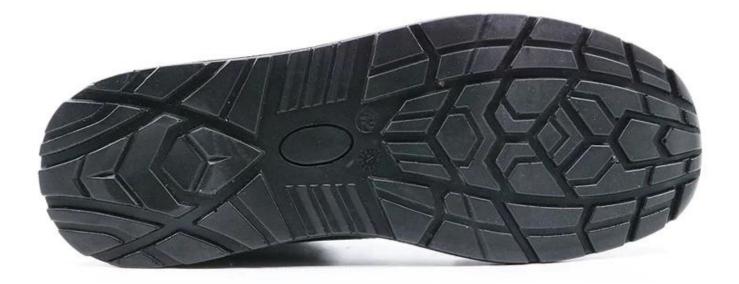

4. Slip-resistant PU outsole meets CE EN ISO 20345:2011 Non-Slip Testing Standards.

5. Made by embossed split cow leather upper, Comfortable, highly flexible, breathable, anti dust and wind.

6. Injection moulded construction, Stable quality, fast speed, environmental protection.