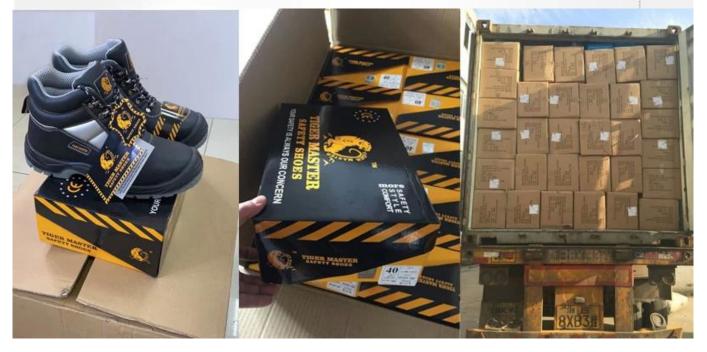

# PACKING

8. Tiger master safety shoes are used for workers to prevent the hurt from jobs. Your safety is always our concern!

| Item No:        | ТМ060                                                                                                                                                         |
|-----------------|---------------------------------------------------------------------------------------------------------------------------------------------------------------|
| Upper and Sole: | Upper: Embossed split cow leather; Sole:<br>PU/ PU dual density sole                                                                                          |
| Toe:            | 1. Composite toe cap to be impact resistant 200 joules.                                                                                                       |
|                 | 2. non is also provided.                                                                                                                                      |
| Midsole :       | 1. Aramid fiber mid-sole to be puncture resistant 1100 newtons.                                                                                               |
|                 | 2. non is also provided                                                                                                                                       |
| Collar:         | High density fabric                                                                                                                                           |
| Tongue:         | High density fabric                                                                                                                                           |
| Lining:         | Soft air mesh fabric lining for a comfort fit                                                                                                                 |
| Shoe pads:      | Removable moulded EVA<br>insole offers superior underfoot support and cushioned comfort                                                                       |
| Construction:   | Injection moulded                                                                                                                                             |
| Height:         | Middle cut                                                                                                                                                    |
| Size:           | 36-47                                                                                                                                                         |
| Standard:       | CE EN ISO 20345 S3 SRC or others                                                                                                                              |
| Guarantee:      | 6 months<br>The sole is not broken from the middle or pulled off within six month after the goods<br>getting to destination port. No guarantee for the upper. |
| Function:       | Slip/ oil/ acid/ petrol/ chemical/ impact/ puncture resistant, shock absorption, anti static and water proof available                                        |
| Package:        | 1 pair per color box, 10 pairs per carton. Carton size: 59 x 44 x 33 cm                                                                                       |