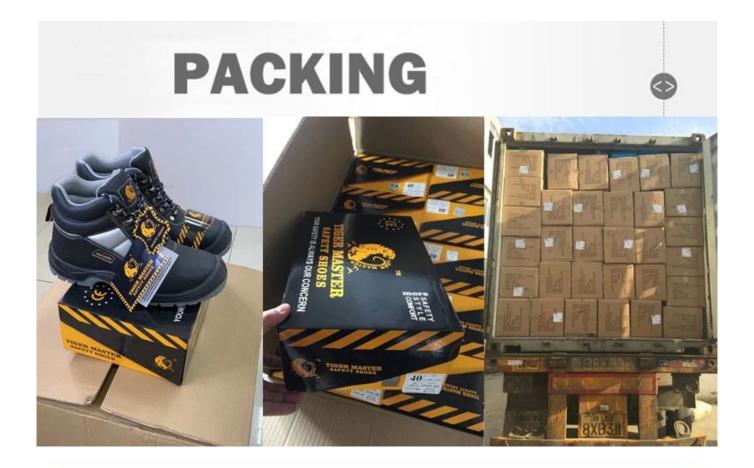

| Item No:        | TM060L                                                                                                                                                  |  |  |  |  |
|-----------------|---------------------------------------------------------------------------------------------------------------------------------------------------------|--|--|--|--|
| Upper and Sole: | Upper: Embossed split cow leather; Sole: PU/ PU dual density sole                                                                                       |  |  |  |  |
| Toe:            | 1. Composite toe cap to be impact resistant 200 joules.                                                                                                 |  |  |  |  |
|                 | 2. non is also provided.                                                                                                                                |  |  |  |  |
| Midsole :       | 1. Aramid fiber mid-sole to be puncture resistant 1100 newtons.                                                                                         |  |  |  |  |
|                 | 2. non is also provided                                                                                                                                 |  |  |  |  |
| Collar:         | High density fabric                                                                                                                                     |  |  |  |  |
| Tongue:         | High density fabric                                                                                                                                     |  |  |  |  |
| Lining:         | Soft air mesh fabric lining for a comfort fit                                                                                                           |  |  |  |  |
| Shoe pads:      | Removable moulded EVA insole offers superior underfoot support and cushioned comfort                                                                    |  |  |  |  |
| Construction:   | Injection moulded                                                                                                                                       |  |  |  |  |
| Height:         | Low ankle                                                                                                                                               |  |  |  |  |
| Size:           | 36-47                                                                                                                                                   |  |  |  |  |
| Standard:       | CE EN ISO 20345 S3 SRC or others                                                                                                                        |  |  |  |  |
| Guarantee:      | 6 months The sole is not broken from the middle or pulled off within six month after the goods getting to destination port. No guarantee for the upper. |  |  |  |  |
| Function:       | Slip/ oil/ acid/ petrol/ chemical/ impact/ puncture resistant, shock absorption, anti static and water proof available                                  |  |  |  |  |
| Package:        | 1 pair per color box, 10 pairs per carton. Carton size: 58.5 x 40 x 32.5 cm                                                                             |  |  |  |  |

Load quantity of Container:

3300pairs /1x20' container . 6600pairs /1x40' container