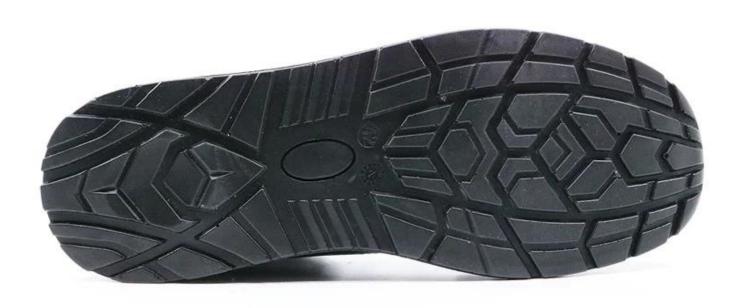

### **PRODUCT PICTURES**

| Item No:        | TM060L                                                                                                                                                  |  |  |  |  |
|-----------------|---------------------------------------------------------------------------------------------------------------------------------------------------------|--|--|--|--|
| Upper and Sole: | Upper: Embossed split cow leather; Sole: PU/ PU dual density sole                                                                                       |  |  |  |  |
| Toe:            | 1. Composite toe cap to be impact resistant 200 joules.                                                                                                 |  |  |  |  |
|                 | 2. non is also provided.                                                                                                                                |  |  |  |  |
| Midsole :       | 1. Aramid fiber mid-sole to be puncture resistant 1100 newtons.                                                                                         |  |  |  |  |
|                 | 2. non is also provided                                                                                                                                 |  |  |  |  |
| Collar:         | High density fabric                                                                                                                                     |  |  |  |  |
| Tongue:         | High density fabric                                                                                                                                     |  |  |  |  |
| Lining:         | Soft air mesh fabric lining for a comfort fit                                                                                                           |  |  |  |  |
| Shoe pads:      | Removable moulded EVA insole offers superior underfoot support and cushioned comfort                                                                    |  |  |  |  |
| Construction:   | Injection moulded                                                                                                                                       |  |  |  |  |
| Height:         | Low ankle                                                                                                                                               |  |  |  |  |
| Size:           | 36-47                                                                                                                                                   |  |  |  |  |
| Standard:       | CE EN ISO 20345 S3 SRC or others                                                                                                                        |  |  |  |  |
| Guarantee:      | 6 months The sole is not broken from the middle or pulled off within six month after the goods getting to destination port. No guarantee for the upper. |  |  |  |  |
| Function:       | Slip/ oil/ acid/ petrol/ chemical/ impact/ puncture resistant, shock absorption, anti static and water proof available                                  |  |  |  |  |
| Package:        | 1 pair per color box, 10 pairs per carton. Carton size: 58.5 x 40 x 32.5 cm                                                                             |  |  |  |  |