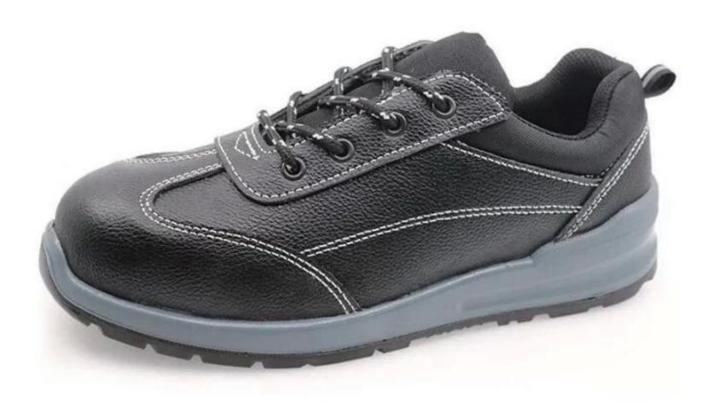

### **PRODUCT PICTURES**

| Item No:        | TM060L                                                                                                                                                  |  |  |  |  |
|-----------------|---------------------------------------------------------------------------------------------------------------------------------------------------------|--|--|--|--|
| Upper and Sole: | Upper: Embossed split cow leather; Sole: PU/ PU dual density sole                                                                                       |  |  |  |  |
| Toe:            | 1. Composite toe cap to be impact resistant 200 joules.                                                                                                 |  |  |  |  |
|                 | 2. non is also provided.                                                                                                                                |  |  |  |  |
| Midsole :       | 1. Aramid fiber mid-sole to be puncture resistant 1100 newtons.                                                                                         |  |  |  |  |
|                 | 2. non is also provided                                                                                                                                 |  |  |  |  |
| Collar:         | High density fabric                                                                                                                                     |  |  |  |  |
| Tongue:         | High density fabric                                                                                                                                     |  |  |  |  |
| Lining:         | Soft air mesh fabric lining for a comfort fit                                                                                                           |  |  |  |  |
| Shoe pads:      | Removable moulded EVA insole offers superior underfoot support and cushioned comfort                                                                    |  |  |  |  |
| Construction:   | Injection moulded                                                                                                                                       |  |  |  |  |
| Height:         | Low ankle                                                                                                                                               |  |  |  |  |
| Size:           | 36-47                                                                                                                                                   |  |  |  |  |
| Standard:       | CE EN ISO 20345 S3 SRC or others                                                                                                                        |  |  |  |  |
| Guarantee:      | 6 months The sole is not broken from the middle or pulled off within six month after the goods getting to destination port. No guarantee for the upper. |  |  |  |  |
| Function:       | Slip/ oil/ acid/ petrol/ chemical/ impact/ puncture resistant, shock absorption, anti static and water proof available                                  |  |  |  |  |
| Package:        | 1 pair per color box, 10 pairs per carton. Carton size: 58.5 x 40 x 32.5 cm                                                                             |  |  |  |  |