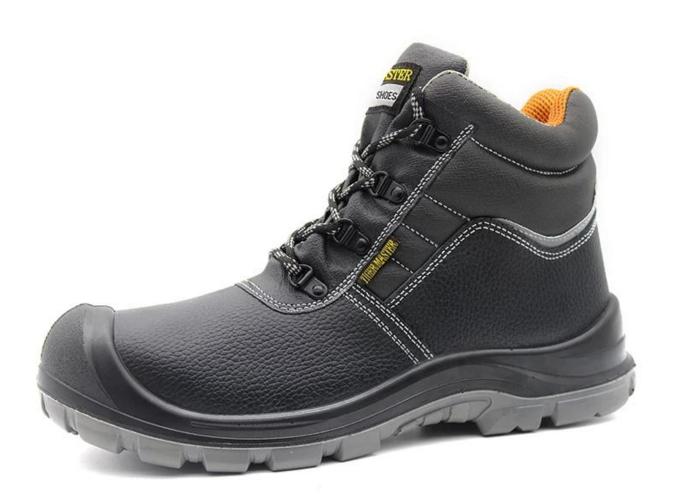

#### **TIGER MASTER**

- 1. The Tiger master safety shoes is an updated style that providing improved fit and comfortability. This lace-up safety shoes also features superior work protection, a slip-resistant PU outsole for excellent stability.
- 2. Mesh and moisture-wicking textile linings for a drier, more breathable foot environment.
- 3. Removable metatomical EVA footbed provides long-lasting underfoot support and comfort.
- 4. Steel toe cap for safety shoes to be impact resistant 200 joules. To protect your feet toe without hazard.
- 5. Steel mid-sole insert the safety shoes to be puncture resistant 1100 newtons. To protect your feet without puncture by nail or sharp objects.
- 6. Made by embossed split cow leather upper, Comfortable, highly flexible, anti dust and wind.
- 7. Injection moulded construction, Stable quality, fast speed, environmental protection.
- 8. Safety Shoes Catagory:

| Item No:        | TM061                                                                                                                                                   |  |  |  |
|-----------------|---------------------------------------------------------------------------------------------------------------------------------------------------------|--|--|--|
| Upper and Sole: | Upper: Embossed split cow leather; Sole:<br>PU/ PU dual density sole                                                                                    |  |  |  |
| Toe:            | 1. Steel toe cap to be impact resistant 200 joules.                                                                                                     |  |  |  |
|                 | 2. non is also provided.                                                                                                                                |  |  |  |
| Midsole :       | 1. Steel mid-sole to be puncture resistant 1100 newtons.                                                                                                |  |  |  |
|                 | 2. non is also provided                                                                                                                                 |  |  |  |
| Collar:         | PU artificial leather                                                                                                                                   |  |  |  |
| Tongue:         | PU artificial leather                                                                                                                                   |  |  |  |
| Lining:         | Soft air mesh fabric lining for a comfort fit                                                                                                           |  |  |  |
| Shoe pads:      | Removable moulded EVA insole offers superior underfoot support and cushioned comfort                                                                    |  |  |  |
| Construction:   | Injection moulded                                                                                                                                       |  |  |  |
| Height:         | Middle cut                                                                                                                                              |  |  |  |
| Size:           | 36-47                                                                                                                                                   |  |  |  |
| Standard:       | CE EN ISO 20345 Sb-P SRC or others                                                                                                                      |  |  |  |
| Guarantee:      | 6 months The sole is not broken from the middle or pulled off within six month after the goods getting to destination port. No guarantee for the upper. |  |  |  |
| Function:       | Slip/ oil/ acid/ petrol/ chemical/ impact/ puncture resistant, shock absorption, anti static and water proof available                                  |  |  |  |

## **TIGER MASTER**

200 JOULE TOECAP

SLIP-RESISTANT

SHOCK ABSORPTION

ANTI-STATIC PETROL AND CHEMICAL RESISTANT

ND ANTI-NAIL AL MIDSOLE

OIL RESISTANT