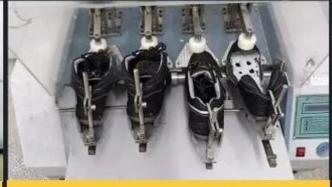

# **SAFETY SHOES TEST**

Toecap Test≥200 Joules

Midsole Test≥1200 Newtons

**ESD Anti-Static Test** 

Tear Strength ≥120N

Bondness Test ≥4.0N/mm

Flex Tester ≥ 36,000T