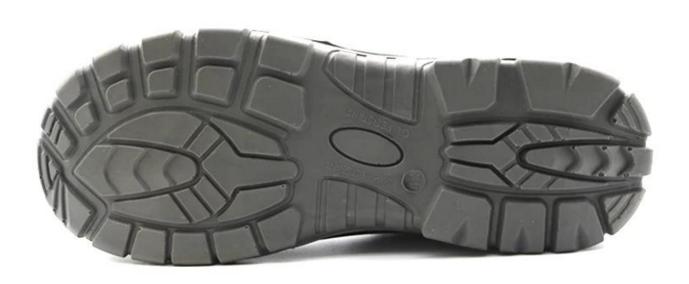

| Item No:        | TM061                                                                                                                                                   |  |  |  |
|-----------------|---------------------------------------------------------------------------------------------------------------------------------------------------------|--|--|--|
| Upper and Sole: | Upper: Embossed split cow leather; Sole:<br>PU/ PU dual density sole                                                                                    |  |  |  |
| Toe:            | 1. Steel toe cap to be impact resistant 200 joules.                                                                                                     |  |  |  |
|                 | 2. non is also provided.                                                                                                                                |  |  |  |
| Midsole :       | 1. Steel mid-sole to be puncture resistant 1100 newtons.                                                                                                |  |  |  |
|                 | 2. non is also provided                                                                                                                                 |  |  |  |
| Collar:         | PU artificial leather                                                                                                                                   |  |  |  |
| Tongue:         | PU artificial leather                                                                                                                                   |  |  |  |
| Lining:         | Soft air mesh fabric lining for a comfort fit                                                                                                           |  |  |  |
| Shoe pads:      | Removable moulded EVA insole offers superior underfoot support and cushioned comfort                                                                    |  |  |  |
| Construction:   | Injection moulded                                                                                                                                       |  |  |  |
| Height:         | Middle cut                                                                                                                                              |  |  |  |
| Size:           | 36-47                                                                                                                                                   |  |  |  |
| Standard:       | CE EN ISO 20345 Sb-P SRC or others                                                                                                                      |  |  |  |
| Guarantee:      | 6 months The sole is not broken from the middle or pulled off within six month after the goods getting to destination port. No guarantee for the upper. |  |  |  |
| Function:       | Slip/ oil/ acid/ petrol/ chemical/ impact/ puncture resistant, shock absorption, anti static and water proof available                                  |  |  |  |