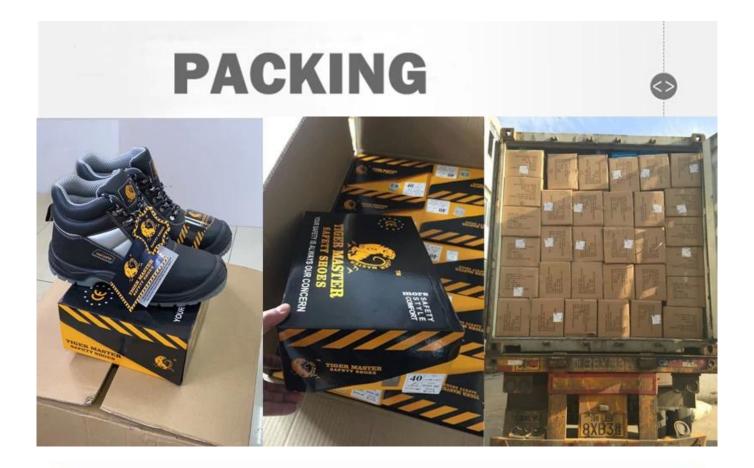

| Package: | 1 pair per color box, 10 pairs per carton. Carton size: 59 x 44 x 33 cm |
|----------|-------------------------------------------------------------------------|
| ' '      | 3200pairs /1x20' container<br>6400pairs /1x40' container                |