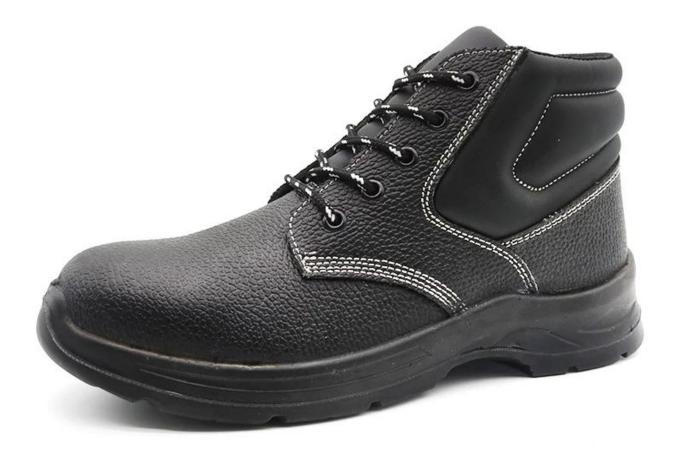

#### **TIGER MASTER**

1. Get the job done right in the tiger master safety shoes. These safety shoes are constructed with a laceup closure, steel safety toe, moisture-wicking lining to help keep your feet dry and a slip resistant PU sole for traction and ultimate versatility.

2. Steel toe cap and steel mid-sole that meets CE standards. To protect your feet toe without hazard. To protect your feet without puncture by nail or sharp objects.

3. Removable metatomical EVA footbed provides long-lasting underfoot support and comfort.

4. Slip-resistant PU outsole meets CE EN ISO 20345:2011 Non-Slip Testing Standards.

5. Made by embossed split cow leather upper, Comfortable, highly flexible, breathable, anti dust and wind.

6. Injection moulded construction, Stable quality, fast speed, environmental protection.