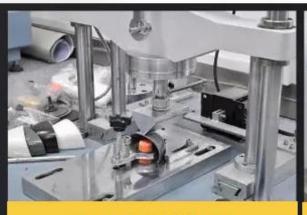

## **SAFETY SHOES TEST**

Toecap Test≥200 Joules

Midsole Test≥1200 Newtons

**ESD Anti-Static Test** 