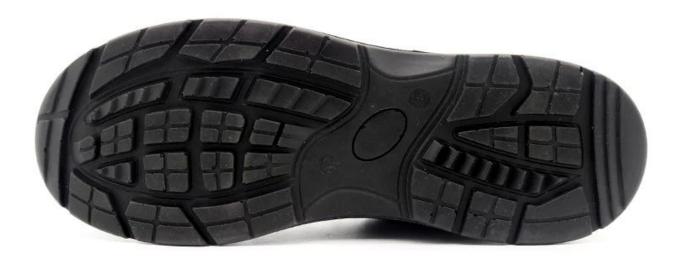

4. Slip-resistant PU outsole meets CE EN ISO 20345:2011 Non-Slip Testing Standards.

5. Made by embossed split cow leather upper, Comfortable, highly flexible, breathable, anti dust and wind.

6. Injection moulded construction, Stable quality, fast speed, environmental protection.