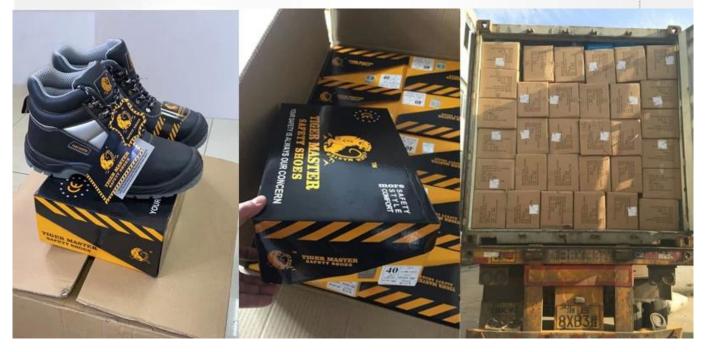

|
| Guarantee:      | 6 months<br>The sole is not broken from the middle or pulled off within six month after the goods<br>getting to destination port. No guarantee for the upper. |
| Function:       | Slip/ oil/ acid/ petrol/ chemical/ impact/ puncture resistant, shock absorption, anti static and water proof available                                        |
| Package:        | 1 pair per color box, 10 pairs per carton. Carton size: 59 x 44 x 33 cm                                                                                       |

## **PRODUCT PICTURES**

#### **TIGER MASTER**













200 JOULE TOECAP

SLIP-RESISTANT

SHOCK

ANTI-STATIC PETROL AND CHEMICAL

ANTI-NAIL MIDSOLE

OIL RESISTANT





# PACKING



#### **COMPANY INFORMATION**

#### TIGER MASTER

Tiger Master is safety shoes and PVC rain boots manufacturer. We have been qualified ISO 9001:2015 quality management system. Also, some of our hot sale models have qualified CE ENISO 20345:2011 and ASTM F2413-18. Meanwhile, we are also a professional brand for **PPE** (**Personal protective equipment**), especially in the fields of safety gloves, working garments, helmets, safety vest, ear muff/plug, safety harness, rain coat/suit etc.

Thank you for your interest of Tiger Master, hope you can find the products you want and start our business cooperation. If you need more information, please do not hesitate to contact us, we are always ready here.



#### **TIGER MASTER OFFICE SHOW**



#### **TIGER MASTER SAMPLE ROOM**



## **SAFETY SHO