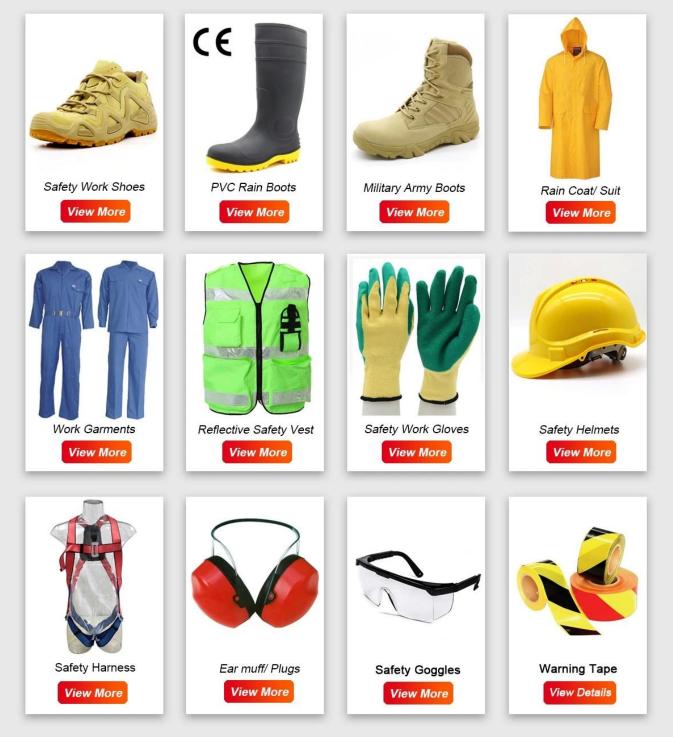

#### TIGER MASTER

Tiger Master is safety shoes and PVC rain boots manufacturer. We have been qualified ISO 9001:2015 quality management system. Also, some of our hot sale models have qualified CE ENISO 20345:2011 and ASTM F2413-18. Meanwhile, we are also a professional brand for **PPE** (**Personal protective equipment**), especially in the fields of safety gloves, working garments, helmets, safety vest, ear muff/plug, safety harness, rain coat/suit etc.