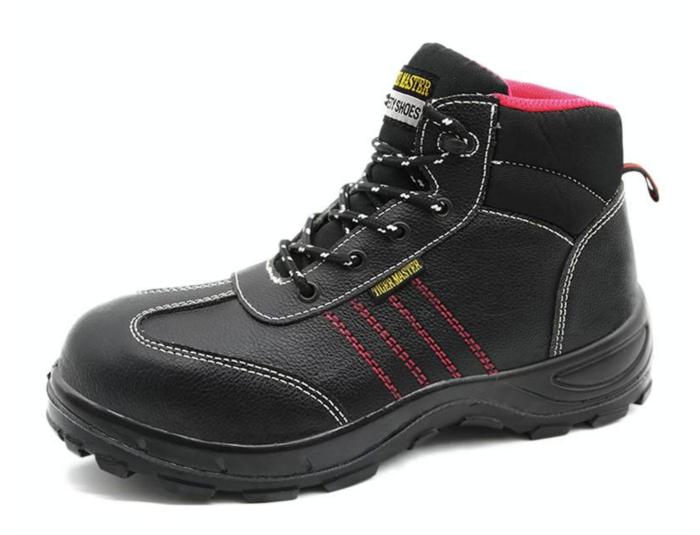

## **PRODUCT PICTURES**

| Item No:        | TM077                                                                                                                                                   |  |  |  |  |
|-----------------|---------------------------------------------------------------------------------------------------------------------------------------------------------|--|--|--|--|
| Upper and Sole: | Upper: corrected split cow leather, Sole: PU dual density                                                                                               |  |  |  |  |
| Toe:            | 1. Steel toe cap to be impact resistant 200 joules.                                                                                                     |  |  |  |  |
|                 | 2. non is also provided.                                                                                                                                |  |  |  |  |
| Midsole :       | 1. Steel mid-sole to be puncture resistant 1100 newtons.                                                                                                |  |  |  |  |
|                 | 2. non is also provided                                                                                                                                 |  |  |  |  |
| Collar:         | High density fabric                                                                                                                                     |  |  |  |  |
| Tongue:         | High density fabric                                                                                                                                     |  |  |  |  |
| Lining:         | Soft air mesh fabric lining for a comfort fit                                                                                                           |  |  |  |  |
| Shoe pads:      | Removable moulded HI-POLY insole offers superior underfoot support and cushioned comfort                                                                |  |  |  |  |
| Construction:   | Injection moulded                                                                                                                                       |  |  |  |  |
| Height:         | Middle cut                                                                                                                                              |  |  |  |  |
| Size:           | 36-41                                                                                                                                                   |  |  |  |  |
| Standard:       | CE EN ISO 20345 SB-P SRC or others                                                                                                                      |  |  |  |  |
| Guarantee:      | 6 months The sole is not broken from the middle or pulled off within six month after the goods getting to destination port. No guarantee for the upper. |  |  |  |  |
| Function:       | Slip/ oil/ acid/ petrol/ chemical/ impact/ puncture resistant, shock absorption, anti static.                                                           |  |  |  |  |
| Package:        | 1 pair per color box, 10 pairs per carton. Carton size: 59 x 44 x 33 cm                                                                                 |  |  |  |  |