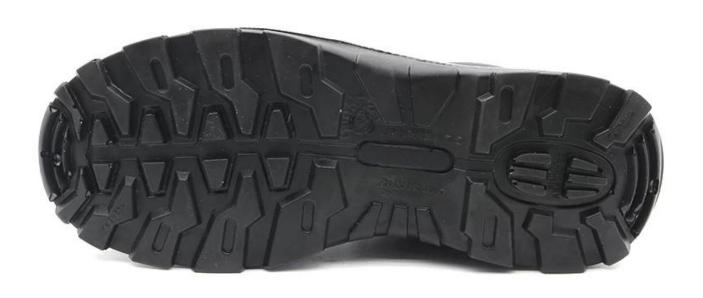

| Item No:        | TM077                                                                                                                                                   |  |  |  |  |
|-----------------|---------------------------------------------------------------------------------------------------------------------------------------------------------|--|--|--|--|
| Upper and Sole: | Upper: corrected split cow leather, Sole: PU dual density                                                                                               |  |  |  |  |
| Toe:            | 1. Steel toe cap to be impact resistant 200 joules.                                                                                                     |  |  |  |  |
|                 | 2. non is also provided.                                                                                                                                |  |  |  |  |
| Midsole :       | 1. Steel mid-sole to be puncture resistant 1100 newtons.                                                                                                |  |  |  |  |
|                 | 2. non is also provided                                                                                                                                 |  |  |  |  |
| Collar:         | High density fabric                                                                                                                                     |  |  |  |  |
| Tongue:         | High density fabric                                                                                                                                     |  |  |  |  |
| Lining:         | Soft air mesh fabric lining for a comfort fit                                                                                                           |  |  |  |  |
| Shoe pads:      | Removable moulded HI-POLY insole offers superior underfoot support and cushioned comfort                                                                |  |  |  |  |
| Construction:   | Injection moulded                                                                                                                                       |  |  |  |  |
| Height:         | Middle cut                                                                                                                                              |  |  |  |  |
| Size:           | 36-41                                                                                                                                                   |  |  |  |  |
| Standard:       | CE EN ISO 20345 SB-P SRC or others                                                                                                                      |  |  |  |  |
| Guarantee:      | 6 months The sole is not broken from the middle or pulled off within six month after the goods getting to destination port. No guarantee for the upper. |  |  |  |  |
| Function:       | Slip/ oil/ acid/ petrol/ chemical/ impact/ puncture resistant, shock absorption, anti static.                                                           |  |  |  |  |
| Package:        | 1 pair per color box, 10 pairs per carton. Carton size: 59 x 44 x 33 cm                                                                                 |  |  |  |  |