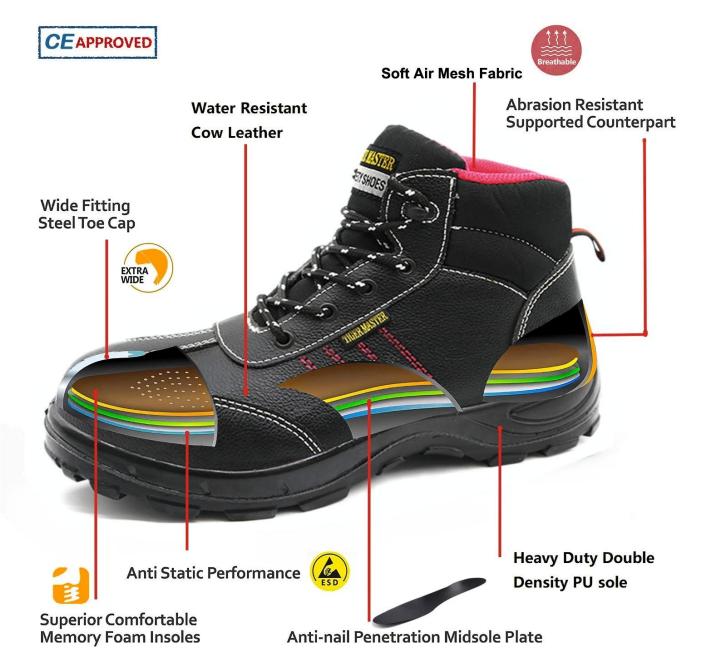

#### **TIGER MASTER**

- 1. Get the job done right in the tiger master safety shoes. These lace-up safety shoes are moisture-wicking lining to help keep your feet dry and a slip resistant PU sole for traction and ultimate versatility.
- 2. Steel toe cap and steel fiber mid-sole that meets CE standards. To protect your feet toe without hazard. To protect your feet without puncture by nail or sharp objects.
- 3. Removable metatomical HI-POLY footbed provides long-lasting underfoot support and comfort.
- 4. Slip-resistant PU outsole meets CE EN ISO 20345:2011 Non-Slip Testing Standards.
- 5. Made by corrected split cow leather upper, Comfortable, highly flexible, breathable anti dust and wind.
- 6. Injection moulded construction, Stable quality, fast speed, environmental protection.
- 7. Safety Shoes Catagory:

**OB:** Non-Safety, **SB:** With Steel Toe Only, **SBP:** With Steel Toe and Steel mid-sole **S1:** SB+Anti-static, **S1P:** S1+Steel Plate, **S2:** S1+Water Proof, **S3:** S1P+Water Proof

8. Tiger master safety shoes are used for workers to prevent the hurt from jobs. Your safety is always our concern!

| Item No:        | TM077                                                                                                                                                   |  |  |  |  |
|-----------------|---------------------------------------------------------------------------------------------------------------------------------------------------------|--|--|--|--|
| Upper and Sole: | Upper: corrected split cow leather, Sole: PU dual density                                                                                               |  |  |  |  |
| Toe:            | 1. Steel toe cap to be impact resistant 200 joules.                                                                                                     |  |  |  |  |
|                 | 2. non is also provided.                                                                                                                                |  |  |  |  |
| Midsole :       | 1. Steel mid-sole to be puncture resistant 1100 newtons.                                                                                                |  |  |  |  |
|                 | 2. non is also provided                                                                                                                                 |  |  |  |  |
| Collar:         | High density fabric                                                                                                                                     |  |  |  |  |
| Tongue:         | High density fabric                                                                                                                                     |  |  |  |  |
| Lining:         | Soft air mesh fabric lining for a comfort fit                                                                                                           |  |  |  |  |
| Shoe pads:      | Removable moulded HI-POLY insole offers superior underfoot support and cushioned comfort                                                                |  |  |  |  |
| Construction:   | Injection moulded                                                                                                                                       |  |  |  |  |
| Height:         | Middle cut                                                                                                                                              |  |  |  |  |
| Size:           | 36-41                                                                                                                                                   |  |  |  |  |
| Standard:       | CE EN ISO 20345 SB-P SRC or others                                                                                                                      |  |  |  |  |
| Guarantee:      | 6 months The sole is not broken from the middle or pulled off within six month after the goods getting to destination port. No guarantee for the upper. |  |  |  |  |
| Function:       | Slip/ oil/ acid/ petrol/ chemical/ impact/ puncture resistant, shock absorption, anti static.                                                           |  |  |  |  |
| Package:        | 1 pair per color box, 10 pairs per carton. Carton size: 59 x 44 x 33 cm                                                                                 |  |  |  |  |