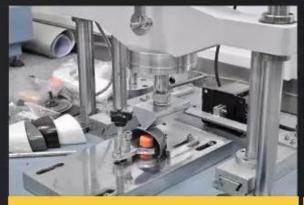

# **SAFETY SHOES TEST**

Toecap Test≥200 Joules

Midsole Test≥1200 Newtons

**ESD Anti-Static Test** 

Tear Strength ≥120N

Bondness Test ≥4.0N/mm

Flex Tester ≥ 36,000T