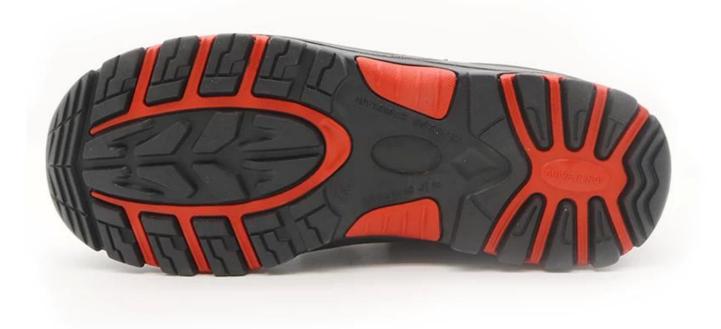

#### **Product Pictures**

200 JOULE TOECAP

SLIP-RESISTANT SHOCK

ANTI-STATIC PETROL AND CHEMICAL RESISTANT