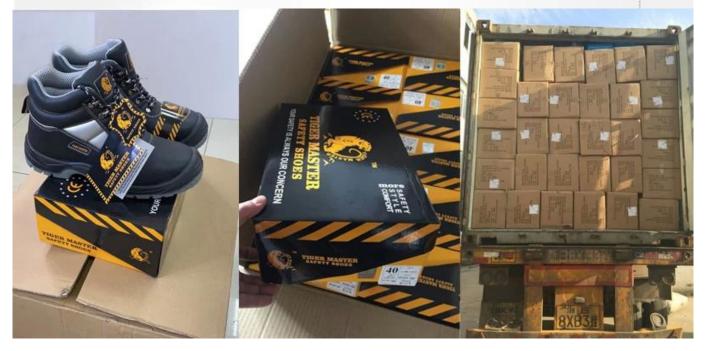

|
| Guarantee:      | 6 months<br>The sole is not broken from the middle or pulled off within six month after the goods<br>getting to destination port. No guarantee for the upper. |
| Function:       | 100% waterproof, HRO,<br>slip/ oil/ acid/ petrol/ chemical/ impact/ puncture resistant, shock absorption, anti static                                         |
| Package:        | 1 pair per color box, 10 pairs per carton. Carton size: 59 x 44 x 33 cm                                                                                       |

#### **Product Pictures**















200 JOULE TOECAP

SLIP-RESISTANT SHOCK

ANTI-STATIC PETROL AND CHEMICAL RESISTANT





# PACKING



### **COMPANY INFORMATION**

## TIGER MASTER

Tiger Master is safety shoes and PVC rain boots manufacturer. We have been qualified ISO 9001:2015 quality management system. Also, some of our hot sale models have qualified CE ENISO 20345:2011 and ASTM F2413-18. Meanwhile, we are also a professional brand for **PPE** (**Personal protective equipment**), especially in the fields of safety gloves, working garments, helmets, safety vest, ear muff/plug, safety harness, rain coat/suit etc.

Thank you for your interest of Tiger Master, hope you can find the products you want and start our business cooperation. If you need more information, please do not hesitate to contact us, we are always ready here.



#### **TIGER MASTER OFFICE SHOW**



#### **TIGER MASTER SAMPLE ROOM**



# **SAFETY SHOES T