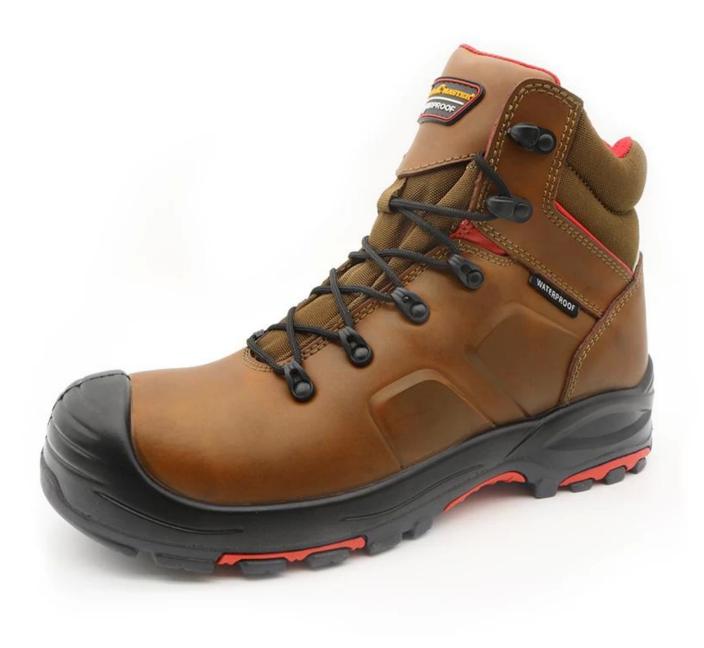

#### **Product Description**

- The Tiger master safety boots is an updated style that providing improved fit and comfortability. This lace-up safety shoe also features superior work protection, a slip-resistant rubber outsole for excellent stability.
- Mesh and moisture-wicking textile linings & waterproof socks inside, 100% waterproof.
- Removable metatomical HI-POLY or PU footbed provides long-lasting underfoot support and comfort.
- Composite toe cap for safety shoes to be impact resistant 200 joules. To protect your feet toe without hazard.
- Non-metallic anti-penetration insoles insert the safety shoes to be puncture resistant 1100 newtons. To protect your feet without puncture by nail or sharp objects.
- Made by split crazy horse leather upper, Comfortable, highly flexible, anti dust and wind.
- Injection moulded construction, Stable quality, fast speed, environmental protection.
- Safety Shoes Catagory:
- OB: Non-Safety, SB: With Steel Toe Only, SBP: With Steel Toe and Steel mid-sole S1: SB+Anti-static, S1P: S1+Steel Plate, S2: S1+Water Proof, S3: S1P+Water Proof
- Tiger master safety shoes are used for workers to prevent the hurt from jobs. Your safety is always our concern!

| Item No:        | TM105                                                                                                                                                         |
|-----------------|---------------------------------------------------------------------------------------------------------------------------------------------------------------|
| Upper and Sole: | Upper: Split crazy horse leather; Sole: PU/ Rubber                                                                                                            |
| Toe:            | 1. Composite toe cap to be impact resistant 200 joules.                                                                                                       |
|                 | 2. non is also provided.                                                                                                                                      |
| Midsole :       | 1. Non-metallic anti-penetration insoles to be puncture resistant 1100 newtons.                                                                               |
|                 | 2. non is also provided                                                                                                                                       |
| Collar:         | High density fabric                                                                                                                                           |
| Tongue:         | High density fabric                                                                                                                                           |
| Lining:         | Soft mesh fabric lining & waterproof socks inside                                                                                                             |
| Shoe pads:      | Removable moulded PU or HI-<br>POLY insole offers superior underfoot support and cushioned comfort                                                            |
| Construction:   | Injection moulded                                                                                                                                             |
| Height:         | High ankle                                                                                                                                                    |
| Size:           | 36-47                                                                                                                                                         |
| Standard:       | CE EN ISO 20345 S3 SRC or others                                                                                                                              |
| Guarantee:      | 6 months<br>The sole is not broken from the middle or pulled off within six month after the goods<br>getting to destination port. No guarantee for the upper. |
| Function:       | 100% waterproof, HRO,<br>slip/ oil/ acid/ petrol/ chemical/ impact/ puncture resistant, shock absorption, anti static                                         |
| Package:        | 1 pair per color box, 10 pairs per carton. Carton size: 59 x 44 x 33 cm                                                                                       |