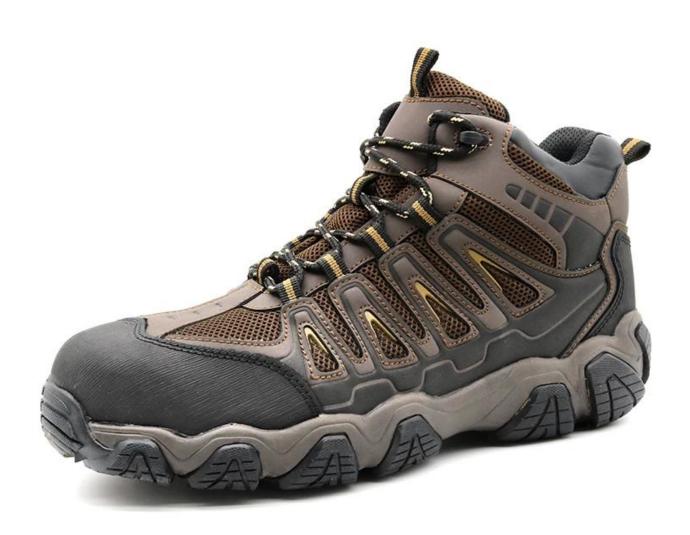

# **Product Description**

| Product Name:                  | High cut fiberglass toe anti puncture outdoor hiking safety boots waterproof                                                                                 |  |  |  |  |
|--------------------------------|--------------------------------------------------------------------------------------------------------------------------------------------------------------|--|--|--|--|
| Item No:                       | TM121                                                                                                                                                        |  |  |  |  |
| Upper and Sole:                | Upper: Toe part and back is split cow leather, body is microfiber leather Sole: EVA & RUBBER (Cushioned EVA midsole for added comfort and shock absorption.) |  |  |  |  |
| Toe cap:                       | Composite toe cap to be impact resistant 200 Joules.     To protect your feet toe without hazard.                                                            |  |  |  |  |
|                                | 2. non is also provided.                                                                                                                                     |  |  |  |  |
| Midsole :                      | Non-metallic anti-penetation insoles to be puncture resistant 1100 Newton.     To protect your feet without puncture by nail or sharp objects.               |  |  |  |  |
|                                | 2. non is also provided                                                                                                                                      |  |  |  |  |
| Collar:                        | High density fabric                                                                                                                                          |  |  |  |  |
| Tongue:                        | High density fabric & microfiber leather                                                                                                                     |  |  |  |  |
| Lining:                        | Soft air mesh fabric & waterproof sock inside                                                                                                                |  |  |  |  |
| Sockliner:                     | Removable HI-POLY insole offers superior underfoot support and cushioned comfort.                                                                            |  |  |  |  |
| Construction:                  | Cemented                                                                                                                                                     |  |  |  |  |
| Height:                        | Mid cut                                                                                                                                                      |  |  |  |  |
| Size:                          | 36-46                                                                                                                                                        |  |  |  |  |
| Standard:                      | CE EN ISO 20345:2011 S3 SRC or others.                                                                                                                       |  |  |  |  |
| Guarantee:                     | 6 months The sole is not broken from the middle or pulled off within six month after the goods getting to destination port. No guarantee for the upper.      |  |  |  |  |
| Function:                      | 100% waterproof, oil/ acid/ petrol/ chemical/ impact/ puncture resistant, antistatic, metal free, lightweight, shock absortpion,                             |  |  |  |  |
| Package:                       | 1 pair per color box, 10 pairs per carton. Carton size: 59 x 44 x 33 CM                                                                                      |  |  |  |  |
| Load quantity of<br>Container: | 3200pairs /1x20' container<br>6400pairs /1x40' container                                                                                                     |  |  |  |  |

# **Product Pictures**

SLIP-RESISTANT

SHOCK ABSORPTION

ANTI-STATIC PETROL AND CHEMICAL RESISTANT

ANTI-NAIL MIDSOLE

OIL RESISTANT