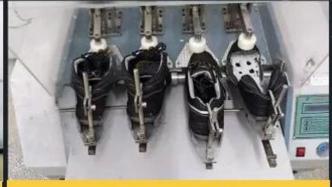

# **Product Description**

| Product Name:                  | High cut fiberglass toe anti puncture outdoor hiking safety boots waterproof                                                                                 |  |  |  |  |
|--------------------------------|--------------------------------------------------------------------------------------------------------------------------------------------------------------|--|--|--|--|
| Item No:                       | TM121                                                                                                                                                        |  |  |  |  |
| Upper and Sole:                | Upper: Toe part and back is split cow leather, body is microfiber leather Sole: EVA & RUBBER (Cushioned EVA midsole for added comfort and shock absorption.) |  |  |  |  |
| Toe cap:                       | Composite toe cap to be impact resistant 200 Joules.     To protect your feet toe without hazard.                                                            |  |  |  |  |
|                                | 2. non is also provided.                                                                                                                                     |  |  |  |  |
| Midsole :                      | Non-metallic anti-penetation insoles to be puncture resistant 1100 Newton.     To protect your feet without puncture by nail or sharp objects.               |  |  |  |  |
|                                | 2. non is also provided                                                                                                                                      |  |  |  |  |
| Collar:                        | High density fabric                                                                                                                                          |  |  |  |  |
| Tongue:                        | High density fabric & microfiber leather                                                                                                                     |  |  |  |  |
| Lining:                        | Soft air mesh fabric & waterproof sock inside                                                                                                                |  |  |  |  |
| Sockliner:                     | Removable HI-POLY insole offers superior underfoot support and cushioned comfort.                                                                            |  |  |  |  |
| Construction:                  | Cemented                                                                                                                                                     |  |  |  |  |
| Height:                        | Mid cut                                                                                                                                                      |  |  |  |  |
| Size:                          | 36-46                                                                                                                                                        |  |  |  |  |
| Standard:                      | CE EN ISO 20345:2011 S3 SRC or others.                                                                                                                       |  |  |  |  |
| Guarantee:                     | 6 months The sole is not broken from the middle or pulled off within six month after the goods getting to destination port. No guarantee for the upper.      |  |  |  |  |
| Function:                      | 100% waterproof, oil/ acid/ petrol/ chemical/ impact/ puncture resistant, antistatic, metal free, lightweight, shock absortpion,                             |  |  |  |  |
| Package:                       | 1 pair per color box, 10 pairs per carton. Carton size: 59 x 44 x 33 CM                                                                                      |  |  |  |  |
| Load quantity of<br>Container: | 3200pairs /1x20' container<br>6400pairs /1x40' container                                                                                                     |  |  |  |  |

# **Product Pictures**

SLIP-RESISTANT

SHOCK ABSORPTION

ANTI-STATIC PETROL AND CHEMICAL RESISTANT

ANTI-NAIL MIDSOLE

OIL RESISTANT