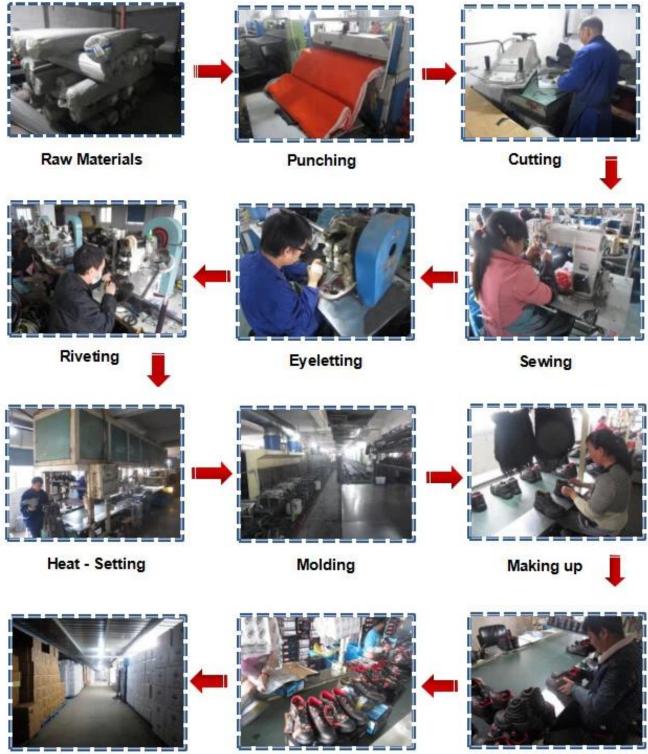

|

**Product Pictures** 













## **Company Information**

Tiger Master is safety shoes and PVC rain boots manufacturer. We have been qualified ISO 9001:2015 quality management system. Also, some of our hot sale models have qualified CE ENISO 20345:2011 and ASTM F2413-18. Meanwhile, we are also a professional brand for **PPE** (**Personal Protective Equipment**), especially in the fields of safety gloves, working garments, helmets, safety vest, ear muff/plug, safety harness, rain coat/suit etc.

Thank you for your interest of Tiger Master, hope you can find the products you want and start our business cooperation. If you need more information, please do not hesitate to contact us, we are always ready here.



## [ PRODUCTION PROCESS ]



**Finished Goods** 

Packing

Inspection

## SAFETY SHOES TEST



Toecap Test≥200 Joules



Midsole Test≥1200 Newtons



**ESD Anti-Static Test**