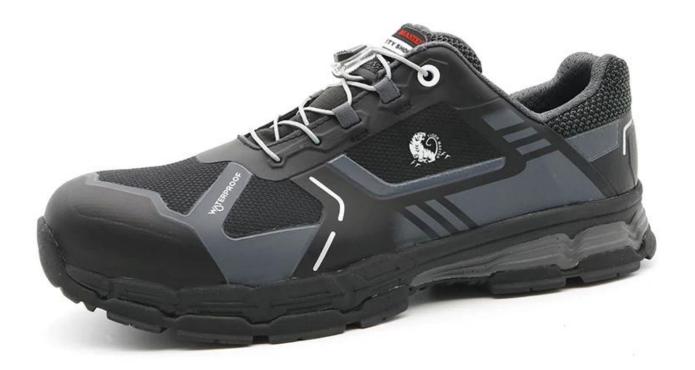

## **Product Description**

| Product Name:                  | Fast lace lock composite toe prevent puncture lightweight waterproof safety shoes work                                                                     |
|--------------------------------|------------------------------------------------------------------------------------------------------------------------------------------------------------|
| Item No:                       | TM130                                                                                                                                                      |
| Upper and Sole:                | TTE + mesh fabric upper;<br>EVA + rubber sole, (Cushioned EVA midsole for added comfort and shock absorption.)                                             |
| Toe:                           | 1. Fiberglass toe cap to be impact resistant. To protect your feet toe without hazard.                                                                     |
|                                | 2. non is also provided.                                                                                                                                   |
| Midsole :                      | 1. Non-metallic anti-penetration insoles to be puncture resistant. To protect your feet without puncture by nail or sharp objects.                         |
|                                | 2. non is also provided                                                                                                                                    |
| Collar:                        | Fly knitted fabric                                                                                                                                         |
| Tongue:                        | Fly knitted fabric & TTE                                                                                                                                   |
| Lining:                        | Sandwich and waterproof socks inside                                                                                                                       |
| Shoe pads:                     | Removable HI-POLY insole offers superior underfoot support and cushioned comfort.                                                                          |
| Construction:                  | Injection moulded                                                                                                                                          |
| Height:                        | Low cut                                                                                                                                                    |
| Size:                          | 37-47                                                                                                                                                      |
| Standard:                      | CE EN ISO 20345:2011 S3 SRC or others.                                                                                                                     |
| Guarantee:                     | 6 months<br>The sole is not broken from the middle or pulled off within six month after the goods getting to destination port. No guarantee for the upper. |
| Function:                      | Heat resistant the degree of 300, 100% waterproof, oil/ acid/ petrol/ chemical/ slip/ impact/ puncture resistant, metal free, shock absorption.            |
| Package:                       | 1 pair per color box, 10 pairs per carton. Carton size: 58.5 x 40 x 32.5 cm                                                                                |
| Load quantity of<br>Container: | 3300pairs /1x20' container<br>6600pairs /1x40' container                                                                                                   |

**Product Pictures** 