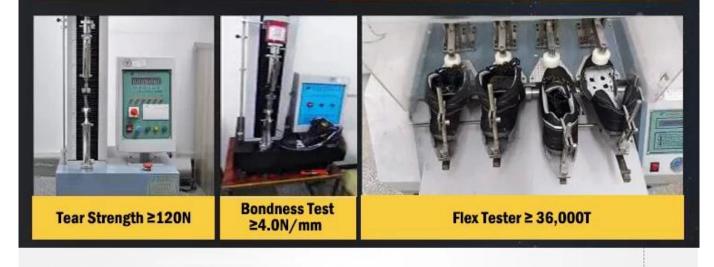

## SAFETY SHOES TEST

Toecap Test≥200 Joules

Midsole Test≥1200 Newtons

**ESD Anti-Static Test** 