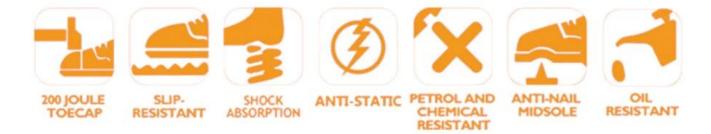

## **Product Description**

| Product Name:                  | Fast lace lock composite toe prevent puncture lightweight waterproof safety shoes work                                                                     |
|--------------------------------|------------------------------------------------------------------------------------------------------------------------------------------------------------|
| Item No:                       | TM130                                                                                                                                                      |
| Upper and Sole:                | TTE + mesh fabric upper;<br>EVA + rubber sole, (Cushioned EVA midsole for added comfort and shock absorption.)                                             |
| Toe:                           | 1. Fiberglass toe cap to be impact resistant. To protect your feet toe without hazard.                                                                     |
|                                | 2. non is also provided.                                                                                                                                   |
| Midsole :                      | 1. Non-metallic anti-penetration insoles to be puncture resistant. To protect your feet without puncture by nail or sharp objects.                         |
|                                | 2. non is also provided                                                                                                                                    |
| Collar:                        | Fly knitted fabric                                                                                                                                         |
| Tongue:                        | Fly knitted fabric & TTE                                                                                                                                   |
| Lining:                        | Sandwich and waterproof socks inside                                                                                                                       |
| Shoe pads:                     | Removable HI-POLY insole offers superior underfoot support and cushioned comfort.                                                                          |
| Construction:                  | Injection moulded                                                                                                                                          |
| Height:                        | Low cut                                                                                                                                                    |
| Size:                          | 37-47                                                                                                                                                      |
| Standard:                      | CE EN ISO 20345:2011 S3 SRC or others.                                                                                                                     |
| Guarantee:                     | 6 months<br>The sole is not broken from the middle or pulled off within six month after the goods getting to destination port. No guarantee for the upper. |
| Function:                      | Heat resistant the degree of 300, 100% waterproof, oil/ acid/ petrol/ chemical/ slip/ impact/ puncture resistant, metal free, shock absorption.            |
| Package:                       | 1 pair per color box, 10 pairs per carton. Carton size: 58.5 x 40 x 32.5 cm                                                                                |
| Load quantity of<br>Container: | 3300pairs /1x20' container<br>6600pairs /1x40' container                                                                                                   |

## SAFETY SHOES TEST

Toecap Test≥200 Joules

Midsole Test≥1200 Newtons

**ESD Anti-Static Test** 