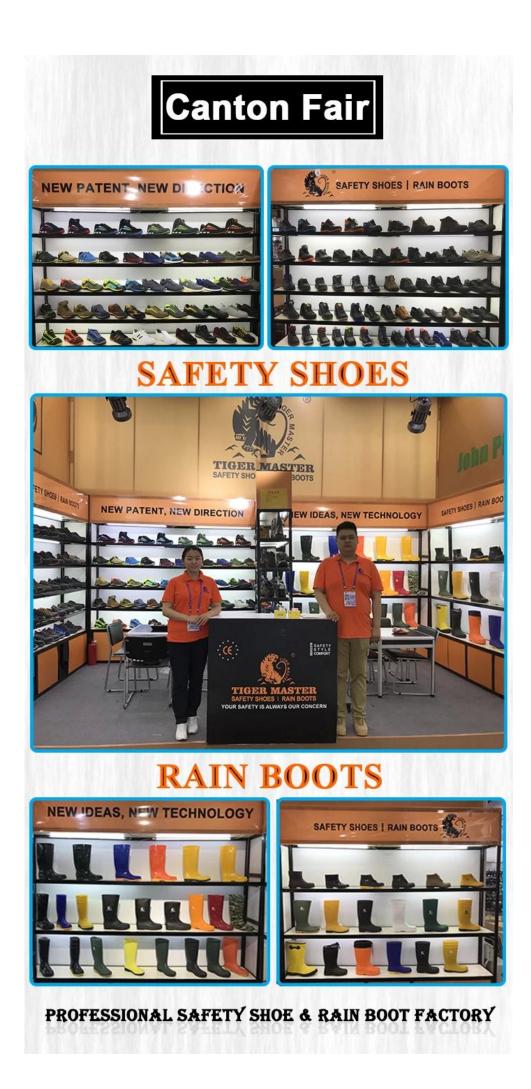

## **Company Information**

Tiger Master is safety shoes and PVC rain boots manufacturer. We have been qualified ISO 9001:2015 quality management system. Also, some of our hot sale models have qualified CE ENISO 20345:2011 and ASTM F2413-18. Meanwhile, we are also a professional brand for **PPE** (**Personal Protective Equipment**), especially in the fields of safety gloves, working garments, helmets, safety vest, ear muff/plug, safety harness, rain coat/suit etc.