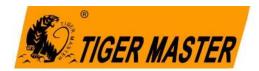

## **Product Description**

| Product Name:                  | Fast lace lock composite toe prevent puncture lightweight waterproof safety shoes work                                                                     |
|--------------------------------|------------------------------------------------------------------------------------------------------------------------------------------------------------|
| Item No:                       | TM130                                                                                                                                                      |
| Upper and Sole:                | TTE + mesh fabric upper;<br>EVA + rubber sole, (Cushioned EVA midsole for added comfort and shock absorption.)                                             |
| Toe:                           | 1. Fiberglass toe cap to be impact resistant. To protect your feet toe without hazard.                                                                     |
|                                | 2. non is also provided.                                                                                                                                   |
| Midsole :                      | 1. Non-metallic anti-penetration insoles to be puncture resistant. To protect your feet without puncture by nail or sharp objects.                         |
|                                | 2. non is also provided                                                                                                                                    |
| Collar:                        | Fly knitted fabric                                                                                                                                         |
| Tongue:                        | Fly knitted fabric & TTE                                                                                                                                   |
| Lining:                        | Sandwich and waterproof socks inside                                                                                                                       |
| Shoe pads:                     | Removable HI-POLY insole offers superior underfoot support and cushioned comfort.                                                                          |
| Construction:                  | Injection moulded                                                                                                                                          |
| Height:                        | Low cut                                                                                                                                                    |
| Size:                          | 37-47                                                                                                                                                      |
| Standard:                      | CE EN ISO 20345:2011 S3 SRC or others.                                                                                                                     |
| Guarantee:                     | 6 months<br>The sole is not broken from the middle or pulled off within six month after the goods getting to destination port. No guarantee for the upper. |
| Function:                      | Heat resistant the degree of 300, 100% waterproof, oil/ acid/ petrol/ chemical/ slip/ impact/ puncture resistant, metal free, shock absorption.            |
| Package:                       | 1 pair per color box, 10 pairs per carton. Carton size: 58.5 x 40 x 32.5 cm                                                                                |
| Load quantity of<br>Container: | 3300pairs /1x20' container<br>6600pairs /1x40' container                                                                                                   |

**Product Pictures** 