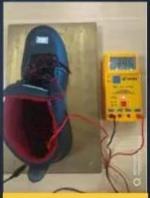

## SAFETY SHOES TEST

Toecap Test≥200 Joules

Midsole Test≥1200 Newtons

**ESD Anti-Static Test** 