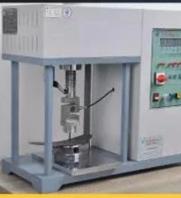

## SAFETY SHOES TEST

Toecap Test≥200 Joules

Midsole Test≥1200 Newtons

**ESD Anti-Static Test** 