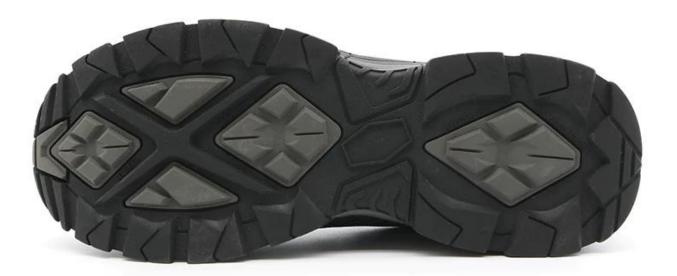

## **Product Description**

| Product Name:                  | Fast lace lock composite toe prevent puncture lightweight waterproof safety shoes work                                                                     |
|--------------------------------|------------------------------------------------------------------------------------------------------------------------------------------------------------|
| Item No:                       | TM130                                                                                                                                                      |
| Upper and Sole:                | TTE + mesh fabric upper;<br>EVA + rubber sole, (Cushioned EVA midsole for added comfort and shock absorption.)                                             |
| Toe:                           | 1. Fiberglass toe cap to be impact resistant. To protect your feet toe without hazard.                                                                     |
|                                | 2. non is also provided.                                                                                                                                   |
| Midsole :                      | 1. Non-metallic anti-penetration insoles to be puncture resistant. To protect your feet without puncture by nail or sharp objects.                         |
|                                | 2. non is also provided                                                                                                                                    |
| Collar:                        | Fly knitted fabric                                                                                                                                         |
| Tongue:                        | Fly knitted fabric & TTE                                                                                                                                   |
| Lining:                        | Sandwich and waterproof socks inside                                                                                                                       |
| Shoe pads:                     | Removable HI-POLY insole offers superior underfoot support and cushioned comfort.                                                                          |
| Construction:                  | Injection moulded                                                                                                                                          |
| Height:                        | Low cut                                                                                                                                                    |
| Size:                          | 37-47                                                                                                                                                      |
| Standard:                      | CE EN ISO 20345:2011 S3 SRC or others.                                                                                                                     |
| Guarantee:                     | 6 months<br>The sole is not broken from the middle or pulled off within six month after the goods getting to destination port. No guarantee for the upper. |
| Function:                      | Heat resistant the degree of 300, 100% waterproof, oil/ acid/ petrol/ chemical/ slip/ impact/ puncture resistant, metal free, shock absorption.            |
| Package:                       | 1 pair per color box, 10 pairs per carton. Carton size: 58.5 x 40 x 32.5 cm                                                                                |
| Load quantity of<br>Container: | 3300pairs /1x20' container<br>6600pairs /1x40' container                                                                                                   |

**Product Pictures** 