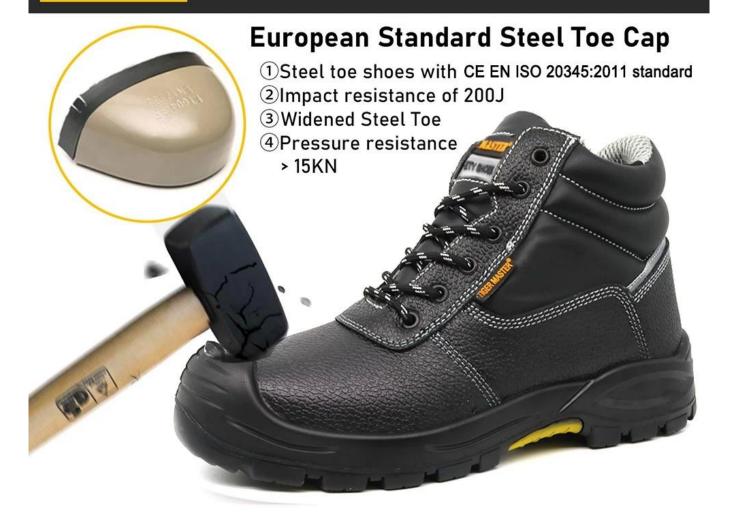

#### **TIGER MASTER**

- 1. The Tiger master safety shoes is an updated style that providing improved fit and comfortability. This lace-up safety shoe also features superior work protection, a slip-resistant rubber outsole for excellent stability.
  - 2. Mesh and moisture-wicking textile linings for a drier, more breathable foot environment.
  - 3. Removable metatomical EVA footbed provides long-lasting underfoot support and comfort.
- 4. Steel toe cap for safety shoes to be impact resistant 200 joules. To protect your feet toe without hazard.
- 5. Steel mid-sole insert the safety shoes to be puncture resistant 1100 newtons. To protect your feet without puncture by nail or sharp objects.
  - 6. Made by embossed split cow leather upper, Comfortable, highly flexible, anti dust and wind.
  - 7. Injection moulded construction, Stable quality, fast speed, environmental protection.
  - 8. Safety Shoes Catagory:
    - OB: Non-Safety, SB: With Steel Toe Only, SBP: With Steel Toe and Steel mid-sole S1: SB+Anti-static, S1P: S1+Steel Plate, S2: S1+Water Proof, S3: S1P+Water Proof
  - 9. Tiger master safety shoes are used for workers to prevent the hurt from jobs. Your safety is always our concern!

## Anti-Shock Steel toe cap

Steel toe cap design giving protection from dangerous falling objects