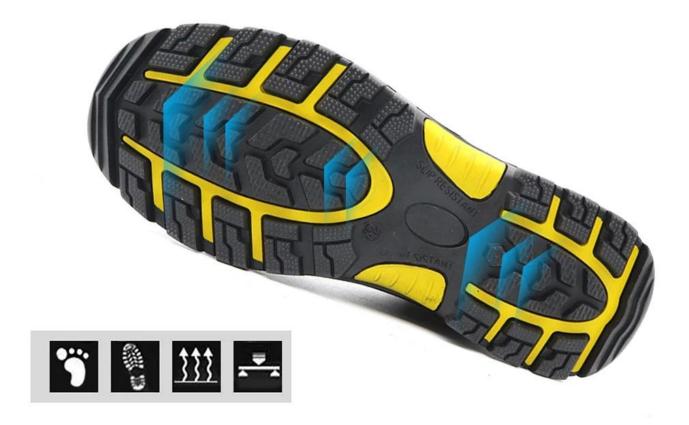

## **Rubber Out Sole**

Slip-resistant Rubber outsole meets CE EN ISO 20345:2011 Non-Slip Testing Standards.

Provides stronger wear-resisting, a slip-resistant Rubber outsole for excellent stability.

**PACKING** 