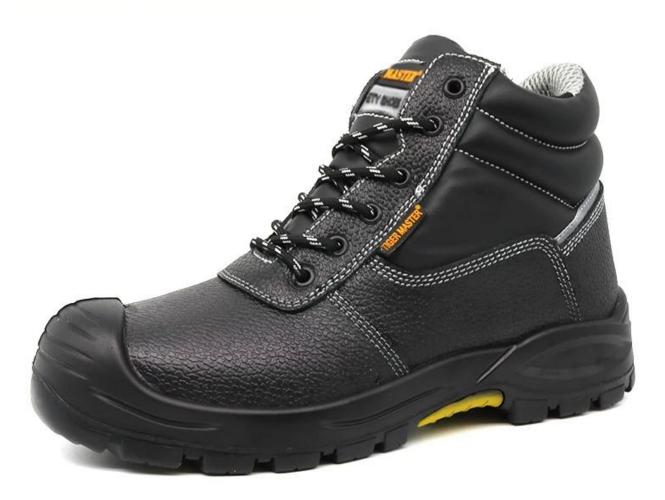

#### **TIGER MASTER**

- 1. The Tiger master safety shoes is an updated style that providing improved fit and comfortability. This lace-up safety shoe also features superior work protection, a slip-resistant rubber outsole for excellent stability.
  - 2. Mesh and moisture-wicking textile linings for a drier, more breathable foot environment.
  - 3. Removable metatomical EVA footbed provides long-lasting underfoot support and comfort.
- 4. Steel toe cap for safety shoes to be impact resistant 200 joules. To protect your feet toe without hazard.
- 5. Steel mid-sole insert the safety shoes to be puncture resistant 1100 newtons. To protect your feet without puncture by nail or sharp objects.
  - 6. Made by embossed split cow leather upper, Comfortable, highly flexible, anti dust and wind.
  - 7. Injection moulded construction, Stable quality, fast speed, environmental protection.
  - 8. Safety Shoes Catagory:
    - OB: Non-Safety, SB: With Steel Toe Only, SBP: With Steel Toe and Steel mid-sole S1: SB+Anti-static, S1P: S1+Steel Plate, S2: S1+Water Proof, S3: S1P+Water Proof
  - 9. Tiger master safety shoes are used for workers to prevent the hurt from jobs. Your safety is always our concern!