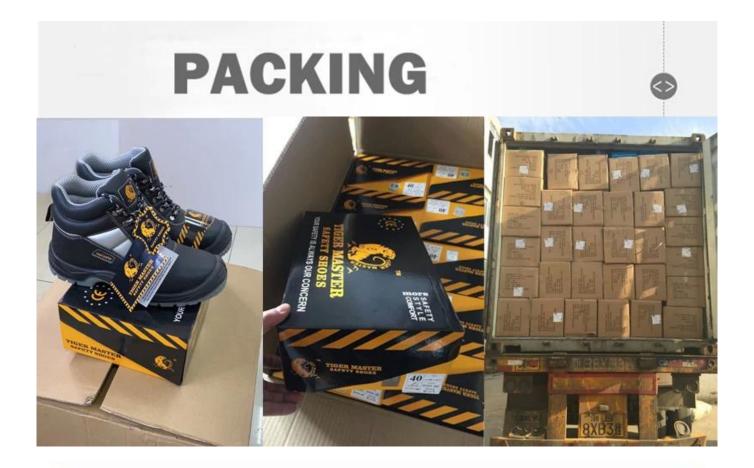

## **Rubber Out Sole**

Slip-resistant Rubber outsole meets CE EN ISO 20345:2011 Non-Slip Testing Standards.

Provides stronger wear-resisting, a slip-resistant Rubber outsole for excellent stability.

**PACKING** 

**TIGER MASTER** 

1 pair per color box, 10 pairs per carton. Carton size: 59 x 44 x 33 cm. G.W./ N.W.: 14 kgs/ 12 kgs