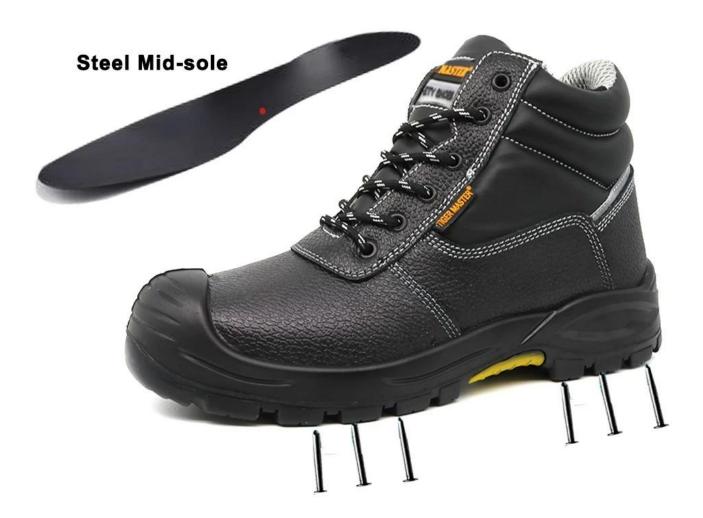

## **Puncture Proof Midsole**

Steel mid-sole puncture proof 1100 newtons,

To protect your feet without puncture by nail or
sharp objects.