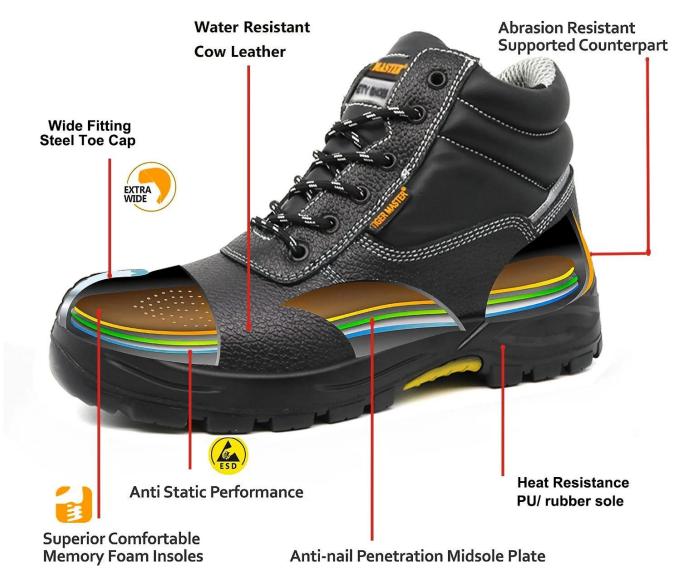

## Anti-Shock Steel toe cap

Steel toe cap design giving protection from dangerous falling objects

## **Puncture Proof Midsole**

Steel mid-sole puncture proof 1100 newtons,

To protect your feet without puncture by nail or
sharp objects.

## **Rubber Out Sole**

Slip-resistant Rubber outsole meets CE EN ISO 20345:2011 Non-Slip Testing Standards.

Provides stronger wear-resisting, a slip-resistant Rubber outsole for excellent stability.

**PACKING** 