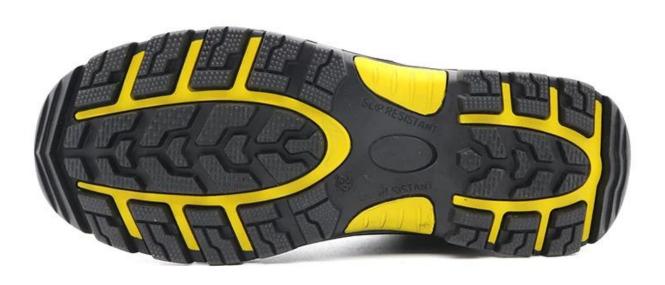

## **Rubber Out Sole**

Slip-resistant Rubber outsole meets CE EN ISO 20345:2011 Non-Slip Testing Standards.

Provides stronger wear-resisting, a slip-resistant Rubber outsole for excellent stability.

**PACKING** 