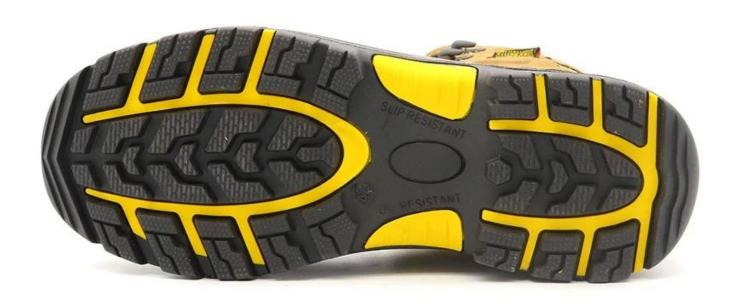

|  |  |  |  |
| Guarantee:      | 6 months The sole is not broken from the middle or pulled off within six month after the goods getting to destination port. No guarantee for the upper. |  |  |  |  |
| Function:       | 100% waterproof, HRO, slip/ oil/ acid/ petrol/ chemical/ impact/ puncture resistant, shock absorption, anti static                                      |  |  |  |  |
| Package:        | 1 pair per color box, 10 pairs per carton. Carton size: 59 x 44 x 33 cm                                                                                 |  |  |  |  |

Load quantity of Container:

2600pairs /1x20' container 5200pairs /1x40' container

#### **Product Pictures**





























#### **COMPANY INFORMATION**

#### **TIGER MASTER**

Tiger Master is safety shoes and PVC rain boots manufacturer. We have been qualified ISO 9001:2015 quality management system. Also, some of our hot sale models have qualified CE ENISO 20345:2011 and ASTM F2413-18. Meanwhile, we are also a professional brand for **PPE** (**Personal protective equipment**), especially in the fields of safety gloves, working garments, helmets, safety vest, ear muff/plug, safety harness, rain coat/suit etc.

Thank you for your interest of Tiger Master, hope you can find the products you want and start our business cooperation. If you need more information, please do not hesitate to contact us, we are always ready here.







#### **TIGER MASTER OFFICE SHOW**





#### **TIGER MASTER SAMPLE ROOM**





#