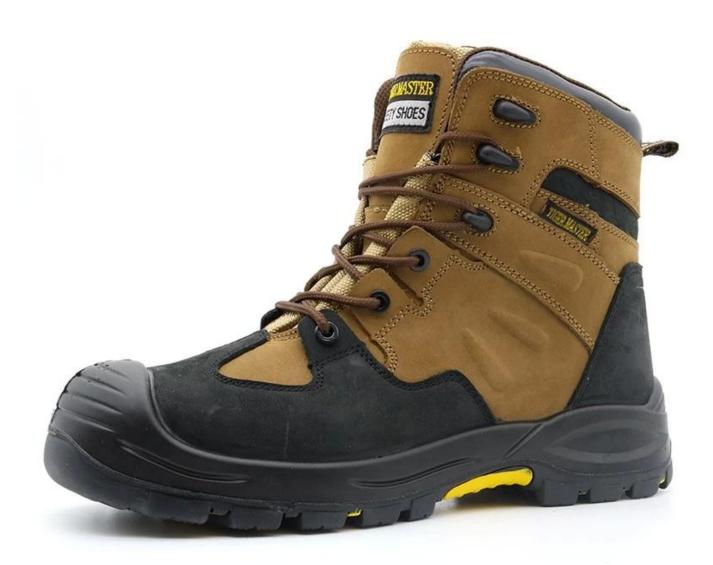

#### **Product Description**

- The Tiger master safety boots is an updated style that providing improved fit and comfortability.
   This lace-up safety shoe also features superior work protection, a slip-resistant rubber outsole for excellent stability.
- Mesh and moisture-wicking textile linings for a comfort fit.
- Removable metatomical HI-POLY footbed provides long-lasting underfoot support and comfort.
- Steel toe cap for safety shoes to be impact resistant 200 joules. To protect your feet toe without hazard.
- Steel mid plate insert the safety shoes to be puncture resistant 1100 newtons. To protect your feet without puncture by nail or sharp objects.
- Made by split crazy horse leather upper, Comfortable, highly flexible, anti dust and wind.
- Injection moulded construction, Stable quality, fast speed, environmental protection.
- Safety Shoes Catagory:
- OB: Non-Safety, SB: With Steel Toe Only, SBP: With Steel Toe and Steel mid-sole S1: SB+Anti-static, S1P: S1+Steel Plate, S2: S1+Water Proof, S3: S1P+Water Proof
- Tiger master safety shoes are used for workers to prevent the hurt from jobs. Your safety is always our concern!

| I+ NI           | TM124                                                                                                                                                   |  |  |  |  |
|-----------------|---------------------------------------------------------------------------------------------------------------------------------------------------------|--|--|--|--|
| Item No:        | TM134                                                                                                                                                   |  |  |  |  |
| Upper and Sole: | Upper: Split crazy horse leather; Sole: PU/ Rubber                                                                                                      |  |  |  |  |
| Toe:            | 1. Steel toe cap to be impact resistant 200 joules.                                                                                                     |  |  |  |  |
|                 | 2. non is also provided.                                                                                                                                |  |  |  |  |
| Midsole :       | 1. Steel mid plate to be puncture resistant 1100 newtons.                                                                                               |  |  |  |  |
|                 | 2. non is also provided                                                                                                                                 |  |  |  |  |
| Collar:         | PU artificial leather                                                                                                                                   |  |  |  |  |
| Tongue:         | High density fabric & leather                                                                                                                           |  |  |  |  |
| Lining:         | Soft mesh fabric lining for a comfort fit                                                                                                               |  |  |  |  |
| Shoe pads:      | Removable moulded HI-<br>POLY insole offers superior underfoot support and cushioned comfort                                                            |  |  |  |  |
| Construction:   | Injection moulded                                                                                                                                       |  |  |  |  |
| Height:         | 6 INCH                                                                                                                                                  |  |  |  |  |
| Size:           | 36-47                                                                                                                                                   |  |  |  |  |
| Standard:       | CE EN ISO 20345 SB-P SRC or others                                                                                                                      |  |  |  |  |
| Guarantee:      | 6 months The sole is not broken from the middle or pulled off within six month after the goods getting to destination port. No guarantee for the upper. |  |  |  |  |
| Function:       | 100% waterproof, HRO, slip/ oil/ acid/ petrol/ chemical/ impact/ puncture resistant, shock absorption, anti static                                      |  |  |  |  |
| Package:        | 1 pair per color box, 10 pairs per carton. Carton size: 59 x 44 x 33 cm                                                                                 |  |  |  |  |

#### **Product Pictures**