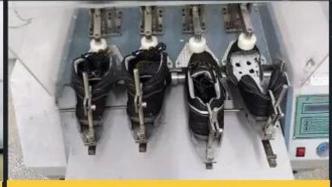

### **SAFETY SHOES TEST**

Toecap Test≥200 Joules

Midsole Test≥1200 Newtons

**ESD Anti-Static Test** 

Tear Strength ≥120N

Bondness Test ≥4.0N/mm

Flex Tester ≥ 36,000T