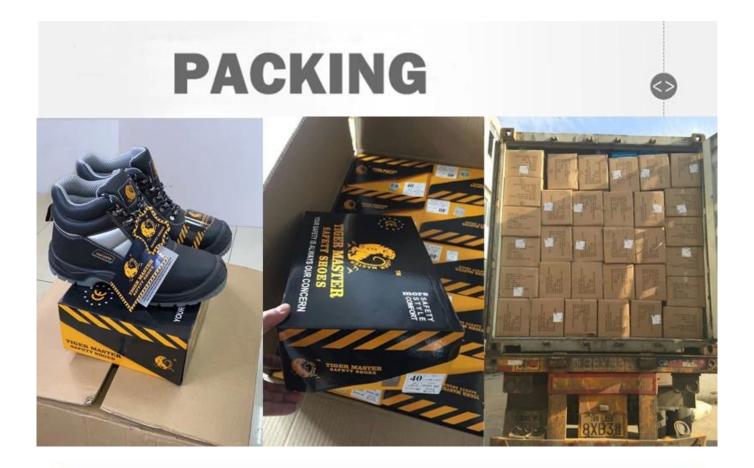

| I+ NI           | TM124                                                                                                                                                   |  |  |  |  |
|-----------------|---------------------------------------------------------------------------------------------------------------------------------------------------------|--|--|--|--|
| Item No:        | TM134                                                                                                                                                   |  |  |  |  |
| Upper and Sole: | Upper: Split crazy horse leather; Sole: PU/ Rubber                                                                                                      |  |  |  |  |
| Toe:            | 1. Steel toe cap to be impact resistant 200 joules.                                                                                                     |  |  |  |  |
|                 | 2. non is also provided.                                                                                                                                |  |  |  |  |
| Midsole :       | 1. Steel mid plate to be puncture resistant 1100 newtons.                                                                                               |  |  |  |  |
|                 | 2. non is also provided                                                                                                                                 |  |  |  |  |
| Collar:         | PU artificial leather                                                                                                                                   |  |  |  |  |
| Tongue:         | High density fabric & leather                                                                                                                           |  |  |  |  |
| Lining:         | Soft mesh fabric lining for a comfort fit                                                                                                               |  |  |  |  |
| Shoe pads:      | Removable moulded HI-<br>POLY insole offers superior underfoot support and cushioned comfort                                                            |  |  |  |  |
| Construction:   | Injection moulded                                                                                                                                       |  |  |  |  |
| Height:         | 6 INCH                                                                                                                                                  |  |  |  |  |
| Size:           | 36-47                                                                                                                                                   |  |  |  |  |
| Standard:       | CE EN ISO 20345 SB-P SRC or others                                                                                                                      |  |  |  |  |
| Guarantee:      | 6 months The sole is not broken from the middle or pulled off within six month after the goods getting to destination port. No guarantee for the upper. |  |  |  |  |
| Function:       | 100% waterproof, HRO, slip/ oil/ acid/ petrol/ chemical/ impact/ puncture resistant, shock absorption, anti static                                      |  |  |  |  |
| Package:        | 1 pair per color box, 10 pairs per carton. Carton size: 59 x 44 x 33 cm                                                                                 |  |  |  |  |