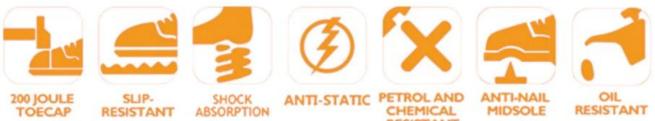

| 6 months<br>The sole is not broken from the middle or pulled off within six month after the<br>goods getting to destination port. No guarantee for the upper. |
| Function:                      | Slip/ oil/ acid/ petrol/ chemical/ impact/ puncture resistant, breathable, shock absorption, anti static. lightweight.                                        |
| Package:                       | 1 pair per color box, 10 pairs per carton. Carton size: 59 x 44 x 33 cm                                                                                       |
| Load quantity of<br>Container: | 3300pairs /1x20' container<br>6600pairs /1x40' container                                                                                                      |

# **PRODUCT PICTURES**

#### **TIGER MASTER**



RESISTANT

CHEMICAL RESISTANT

ANTI-NAIL MIDSOLE

OIL





# PACKING



#### **COMPANY INFORMATION**

# TIGER MASTER

Tiger Master is safety shoes and PVC rain boots manufacturer. We have been qualified ISO 9001:2015 quality management system. Also, some of our hot sale models have qualified CE ENISO 20345:2011 and ASTM F2413-18. Meanwhile, we are also a professional brand for **PPE** (**Personal protective equipment**), especially in the fields of safety gloves, working garments, helmets, safety vest, ear muff/plug, safety harness, rain coat/suit etc.

Thank you for your interest of Tiger Master, hope you can find the products you want and start our business cooperation. If you need more information, please do not hesitate to contact us, we are always ready here.



#### **TIGER MASTER