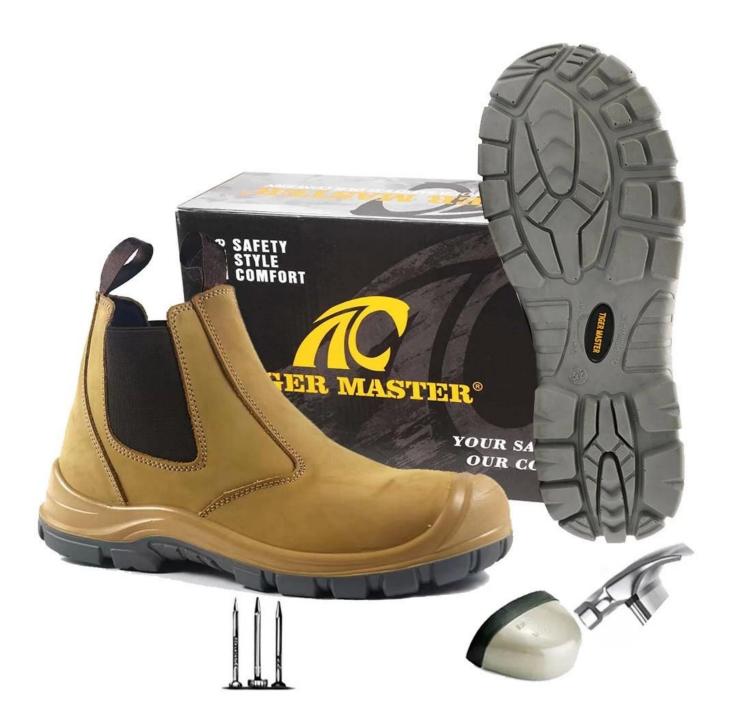

r pulled off within six month after the<br>goods getting to destination port. No guarantee for the upper. |
| Function:                      | Slip/ oil/ acid/ petrol/ chemical/ impact/ puncture resistant, breathable, shock absorption, anti static. lightweight.                                        |
| Package:                       | 1 pair per color box, 10 pairs per carton. Carton size: 59 x 44 x 33 cm                                                                                       |
| Load quantity of<br>Container: | 3300pairs /1x20' container<br>6600pairs /1x40' container                                                                                                      |

# **PRODUCT PICTURES**

#### **TIGER MASTER**



RESISTANT

CHEMICAL RESISTANT

ANTI-NAIL MIDSOLE

OIL





# PACKING



#### **COMPANY INFORMATION**

# TIGER MASTER

Tiger Master is safety shoes and PVC rain boots manufacturer. We have been qualified ISO 9001:2015 quality management system. Also, some of our hot sale models have qualified CE ENISO 20345:2011 and ASTM F2413-18. Meanwhile, we are also a professional brand for **PPE** (**Personal protective equipment**), especially in the fields of safety gloves, working garments, helmets, safety vest, ear muff/plug, safety harness, rain coat/suit etc.

Thank you for your interest of Tiger Master, hope you can find the products you want and start our business cooperation. If you need more information, please do not hesitate to contact us, we are always ready here.



#### **TIGER MASTER OFFICE SHOW**



#### **TIGER MASTER SAMPLE ROOM**



# **S