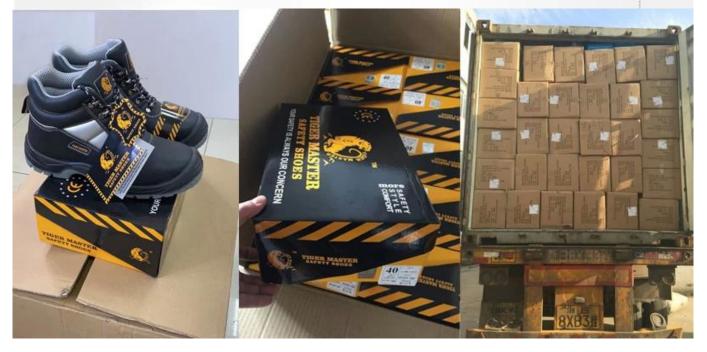

within six month after the<br>goods getting to destination port. No guarantee for the upper. |
| Function:                      | Slip/ oil/ acid/ petrol/ chemical/ impact/ puncture resistant, breathable, shock absorption, anti static. lightweight.                                        |
| Package:                       | 1 pair per color box, 10 pairs per carton. Carton size: 59 x 44 x 33 cm                                                                                       |
| Load quantity of<br>Container: | 3300pairs /1x20' container<br>6600pairs /1x40' container                                                                                                      |

# **PRODUCT PICTURES**

#### **TIGER MASTER**



RESISTANT

CHEMICAL RESISTANT

ANTI-NAIL MIDSOLE

OIL





# PACKING



#### **COMPANY INFORMATION**

# TIGER MASTER

Tiger Master is safety shoes and PVC rain boots manufacturer. We have been qualified ISO 9001:2015 quality management system. Also, some of our hot sale models have qualified CE ENISO 20345:2011 and ASTM F2413-18. Meanwhile, we are also a professional brand for **PPE** (**Personal protective equipment**), especially in the fields of safety gloves, working garments, helmets, safety vest, ear muff/plug, safety harness, rain coat/suit etc.

Thank you for your interest of Tiger Master, hope you can find the products you want and start our business cooperation. If you need more information, please do not hesitate to contact us, we are always ready here.



#### **TIGER MASTER OFFICE SHOW**



#### **TIGER MASTER SAMPLE ROOM**



# **SAFETY SHOES T