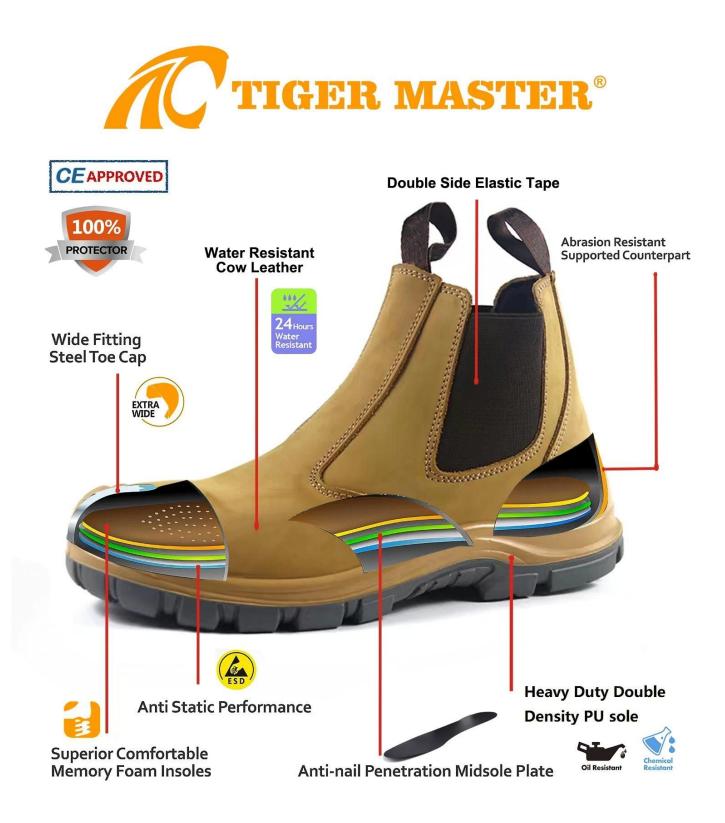

2. Steel toe cap and steel mid-sole that meets CE standards. To protect your feet toe without hazard. To protect your feet without puncture by nail or sharp objects.

3. Removable metatomical HI-POLY footbed provides long-lasting underfoot support and comfort.

4. Slip-resistant PU outsole meets CE EN ISO 20345:2011 Non-Slip Testing Standards.

5. Made by genuine nubuck leather upper, Comfortable, highly flexible, waterproof anti dust and wind.

6. Injection moulded construction, Stable quality, fast speed, environmental protection.

8. Tiger master safety shoes are used for workers to prevent the hurt from jobs. Your safety is always our concern!

| Item No:                       | TM160A                                                                                                                                                        |
|--------------------------------|---------------------------------------------------------------------------------------------------------------------------------------------------------------|
| Upper and Sole:                | Upper: Genuine nubuck leather, Sole: PU<br>dual density                                                                                                       |
| Toe:                           | 1. Steel toe cap to be impact resistant 200 joules.                                                                                                           |
|                                | 2. non is also provided.                                                                                                                                      |
| Midsole :                      | 1. Steel mid-sole to be puncture resistant 1100 newtons.                                                                                                      |
|                                | 2. non is also provided                                                                                                                                       |
| Style:                         | No lace, with double side elastic tape                                                                                                                        |
| Lining:                        | Soft air mesh fabric lining for a comfort fit                                                                                                                 |
| Shoe pads:                     | Removable moulded HI-POLY<br>insole offers superior underfoot support and cushioned comfort                                                                   |
| Construction:                  | Injection moulded                                                                                                                                             |
| Height:                        | Middle cut                                                                                                                                                    |
| Size:                          | 36-47                                                                                                                                                         |
| Standard:                      | CE EN ISO 20345 S3 SRC or others                                                                                                                              |
| Guarantee:                     | 6 months<br>The sole is not broken from the middle or pulled off within six month after the<br>goods getting to destination port. No guarantee for the upper. |
| Function:                      | Slip/ oil/ acid/ petrol/ chemical/ impact/ puncture resistant, breathable, shock absorption, anti static. lightweight.                                        |
| Package:                       | 1 pair per color box, 10 pairs per carton. Carton size: 59 x 44 x 33 cm                                                                                       |
| Load quantity of<br>Container: | 3300pairs /1x20' container<br>6600pairs /1x40' container                                                                                                      |