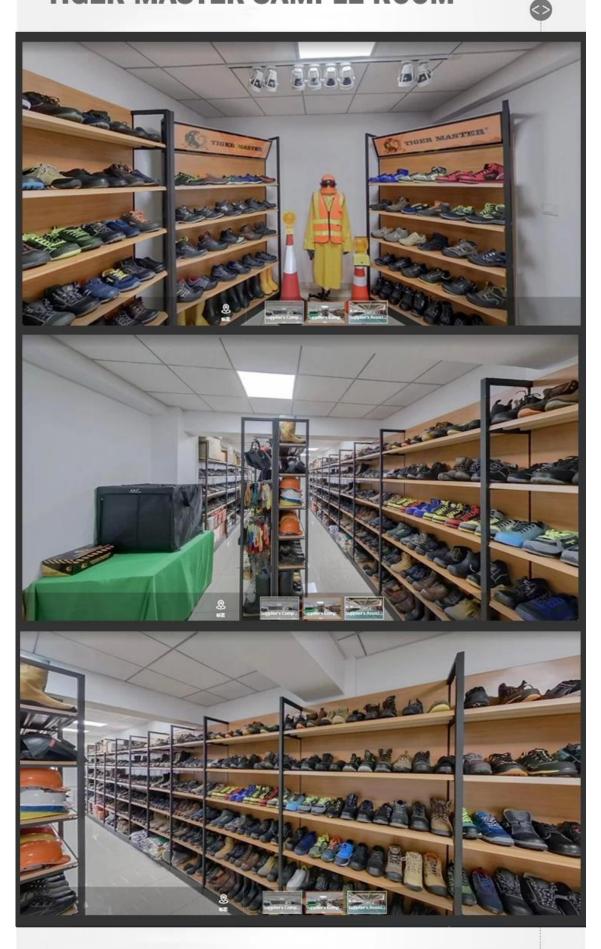

OIL





# PACKING



#### **COMPANY INFORMATION**

# TIGER MASTER

Tiger Master is safety shoes and PVC rain boots manufacturer. We have been qualified ISO 9001:2015 quality management system. Also, some of our hot sale models have qualified CE ENISO 20345:2011 and ASTM F2413-18. Meanwhile, we are also a professional brand for **PPE** (**Personal protective equipment**), especially in the fields of safety gloves, working garments, helmets, safety vest, ear muff/plug, safety harness, rain coat/suit etc.

Thank you for your interest of Tiger Master, hope you can find the products you want and start our business cooperation. If you need more information, please do not hesitate to contact us, we are always ready here.



#### **TIGER MASTER OFFICE SHOW**



#### **TIGER MASTER SAMPLE ROOM**



# **SAFETY SHOES TEST**



Toecap Test≥200 Joules



Midsole Test≥1200 Newtons



**ESD Anti-Static Test** 





#### TIGER C MASTER® Safety Shoes | Rain Boots



#### Personal Protective Equipment Work safety solution provider

Link to PPE products website https://china-workwear.com