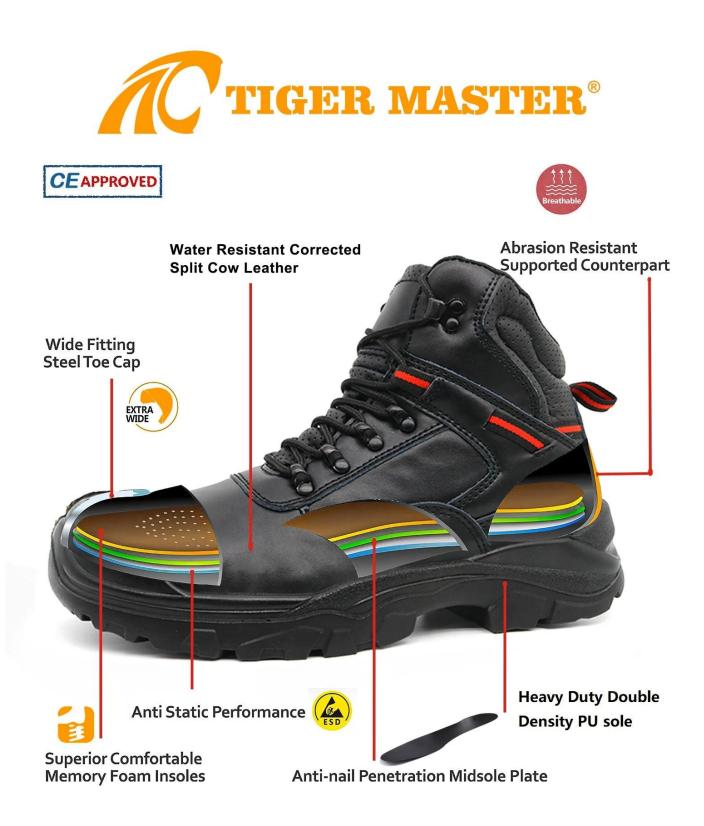

2. Steel toe cap and steel mid-sole that meets CE standards. To protect your feet toe without hazard. To protect your feet without puncture by nail or sharp objects.

- 3. Removable metatomical HI-POLY footbed provides long-lasting underfoot support and comfort.
- 4. Slip-resistant PU outsole meets CE EN ISO 20345:2011 Non-Slip Testing Standards.
- 5. Made by corrected split cow leather upper, Comfortable, highly flexible, anti dust and wind.
- 6. Injection moulded construction, Stable quality, fast speed, environmental protection.
- 7. Safety Shoes Catagory:

## **PRODUCT PICTURES**

**TIGER MASTER** 

OIL

200 JOULE TOECAP

SLIP-RESISTANT SHOCK

ANTI-STATIC PETROL AND

CHEMICAL RESISTANT ANTI-NAIL MIDSOLE

RESISTANT

## Anti-Shock Steel toe cap

Steel toe cap design giving protection from dangerous falling objects

### **European Standard Steel Toe Cap**

Steel toe shoes with CE EN ISO 20345:2011 standard
Impact resistance of 200J
Widened Steel Toe
Pressure resistance
15KN

## **Puncture Proof Midsole**

Steel mid-sole puncture proof 1100 newtons, To protect your feet without puncture by nail or sharp objects.

# **PU Out Sole**

Slip-resistant PU outsole meets CE EN ISO 20345:2011 Non-Slip Testing Standards.

#### Provides stronger wear-resisting, a slip-resistant PU outsole for excellent stability.

0.0