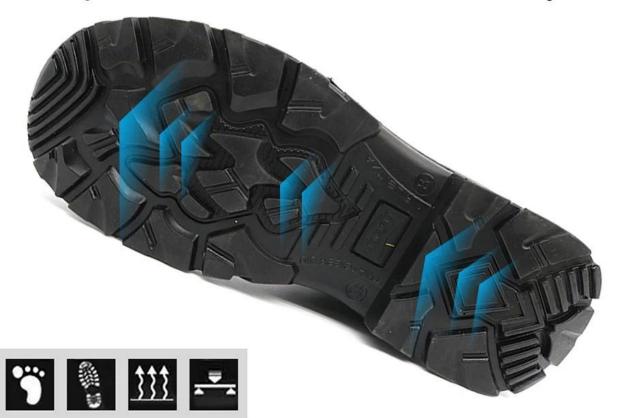

# **PU Out Sole**

Slip-resistant PU outsole meets CE EN ISO 20345:2011 Non-Slip Testing Standards.

#### Provides stronger wear-resisting, a slip-resistant PU outsole for excellent stability.

0.0