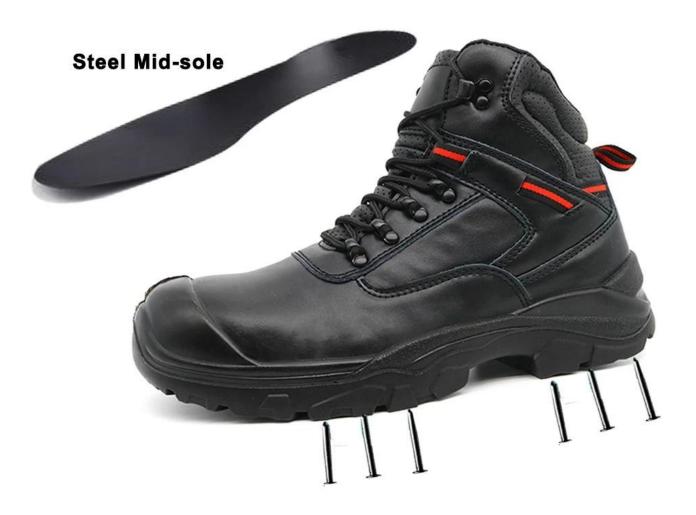

2. Steel toe cap and steel mid-sole that meets CE standards. To protect your feet toe without hazard. To protect your feet without puncture by nail or sharp objects.

- 3. Removable metatomical HI-POLY footbed provides long-lasting underfoot support and comfort.
- 4. Slip-resistant PU outsole meets CE EN ISO 20345:2011 Non-Slip Testing Standards.
- 5. Made by corrected split cow leather upper, Comfortable, highly flexible, anti dust and wind.
- 6. Injection moulded construction, Stable quality, fast speed, environmental protection.
- 7. Safety Shoes Catagory:

## **Puncture Proof Midsole**

Steel mid-sole puncture proof 1100 newtons, To protect your feet without puncture by nail or sharp objects.