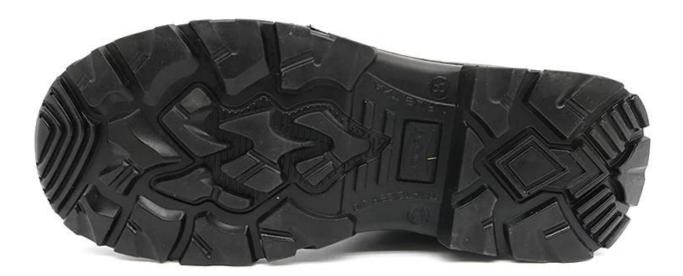

# **PU Out Sole**

Slip-resistant PU outsole meets CE EN ISO 20345:2011 Non-Slip Testing Standards.

#### Provides stronger wear-resisting, a slip-resistant PU outsole for excellent stability.

0.0