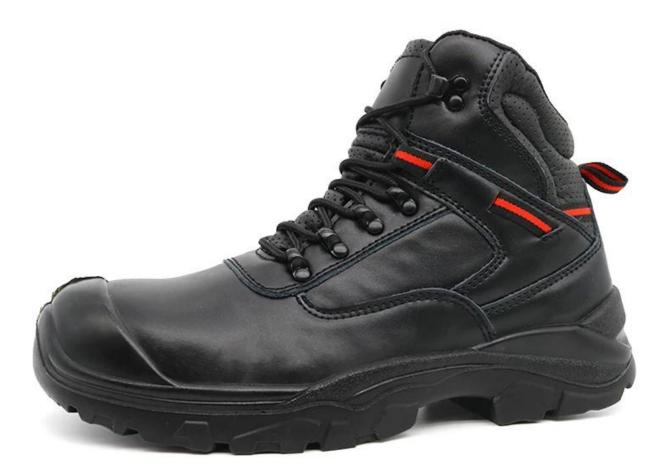

## **TIGER MASTER**

1. Get the job done right in the tiger master safety shoes. These safety shoes are constructed with a laceup closure, steel safety toe, moisture-wicking lining to help keep your feet dry and a oil resistant PU sole for traction and ultimate versatility.

2. Steel toe cap and steel mid-sole that meets CE standards. To protect your feet toe without hazard. To protect your feet without puncture by nail or sharp objects.

- 3. Removable metatomical HI-POLY footbed provides long-lasting underfoot support and comfort.
- 4. Slip-resistant PU outsole meets CE EN ISO 20345:2011 Non-Slip Testing Standards.
- 5. Made by corrected split cow leather upper, Comfortable, highly flexible, anti dust and wind.
- 6. Injection moulded construction, Stable quality, fast speed, environmental protection.
- 7. Safety Shoes Catagory:

| Item No:        | TM169                                                                                                                                                         |
|-----------------|---------------------------------------------------------------------------------------------------------------------------------------------------------------|
| Upper and Sole: | Upper: Corrected split cow leather, Sole: PU<br>dual density                                                                                                  |
| Toe:            | 1. Steel toe cap to be impact resistant 200 joules.                                                                                                           |
|                 | 2. non is also provided.                                                                                                                                      |
| Midsole :       | 1. Steel mid-sole to be puncture resistant 1100 newtons.                                                                                                      |
|                 | 2. non is also provided                                                                                                                                       |
| Collar:         | PU artificial leaher                                                                                                                                          |
| Tongue:         | PU artificial leather                                                                                                                                         |
| Lining:         | Soft air mesh fabric lining for a comfort fit                                                                                                                 |
| Shoe pads:      | Removable moulded EVA insole offers superior underfoot support and cushioned comfort                                                                          |
| Construction:   | Injection moulded                                                                                                                                             |
| Height:         | Middle cut                                                                                                                                                    |
| Size:           | 36-47                                                                                                                                                         |
| Standard:       | CE EN ISO 20345 SB-P SRC or others                                                                                                                            |
| Guarantee:      | 6 months<br>The sole is not broken from the middle or pulled off within six month after the<br>goods getting to destination port. No guarantee for the upper. |
| Function:       | Slip/ oil/ acid/ petrol/ chemical/ impact/ puncture resistant,<br>HRO, shock absorption, anti static and water resistant.                                     |
| Package:        | 1 pair per color box, 10 pairs per carton. Carton size: 59 x 44 x 33 cm                                                                                       |