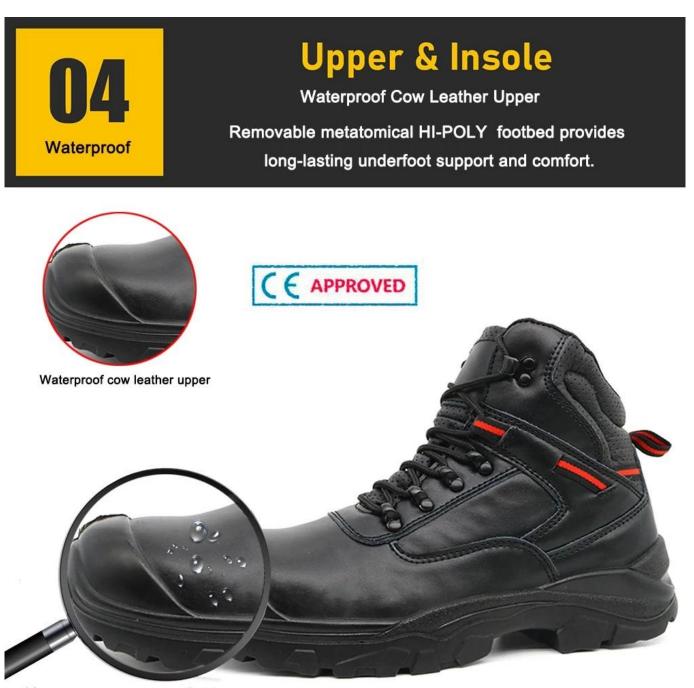

2. Steel toe cap and steel mid-sole that meets CE standards. To protect your feet toe without hazard. To protect your feet without puncture by nail or sharp objects.

- 3. Removable metatomical HI-POLY footbed provides long-lasting underfoot support and comfort.
- 4. Slip-resistant PU outsole meets CE EN ISO 20345:2011 Non-Slip Testing Standards.
- 5. Made by corrected split cow leather upper, Comfortable, highly flexible, anti dust and wind.
- 6. Injection moulded construction, Stable quality, fast speed, environmental protection.
- 7. Safety Shoes Catagory:

## **PRODUCT PICTURES**

**TIGER MASTER** 

OIL

200 JOULE TOECAP

SLIP-RESISTANT SHOCK

ANTI-STATIC PETROL AND

CHEMICAL RESISTANT ANTI-NAIL MIDSOLE

RESISTANT