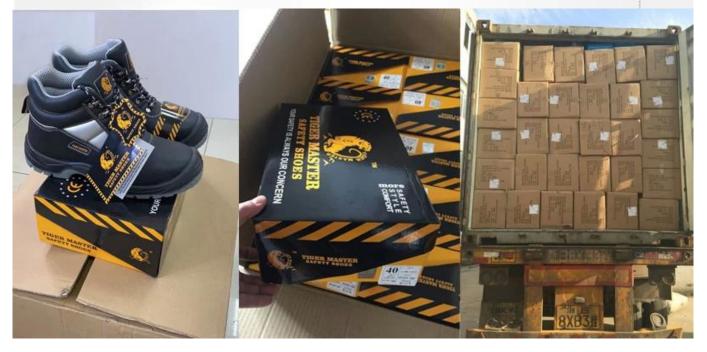

T PICTURES**

**TIGER MASTER** 













OIL

200 JOULE TOECAP

SLIP-RESISTANT SHOCK

ANTI-STATIC PETROL AND

CHEMICAL RESISTANT ANTI-NAIL MIDSOLE

RESISTANT









19013

## Anti-Shock Steel toe cap

Steel toe cap design giving protection from dangerous falling objects

### **European Standard Steel Toe Cap**

Steel toe shoes with CE EN ISO 20345:2011 standard
Impact resistance of 200J
Widened Steel Toe
Pressure resistance
15KN



## **Puncture Proof Midsole**

Steel mid-sole puncture proof 1100 newtons, To protect your feet without puncture by nail or sharp objects.





# **PU Out Sole**

Slip-resistant PU outsole meets CE EN ISO 20345:2011 Non-Slip Testing Standards.

#### Provides stronger wear-resisting, a slip-resistant PU outsole for excellent stability.





0.0

# PACKING



### **COMPANY INFORMATION**

### TIGER MASTER

Tiger Master is safety shoes and PVC rain boots manufacturer. We have been qualified ISO 9001:2015 quality management system. Also, some of our hot sale models have qualified CE ENISO 20345:2011 and ASTM F2413-18. Meanwhile, we are also a professional brand for **PPE** (**Personal protective equipment**), especially in the fields of safety gloves, working garments, helmets, safety vest, ear muff/plug, safety harness, rain coat/suit etc.

Thank you for your interest of Tiger Master, hope you can find the products you want and start our business cooperation. If you need more information, please do not hesitate to contact us, we are always ready here.



### **TIGER MASTER OFFICE SHOW**



### **TIGER MASTER SAMPLE ROOM**



# **SAFETY SHOES TE