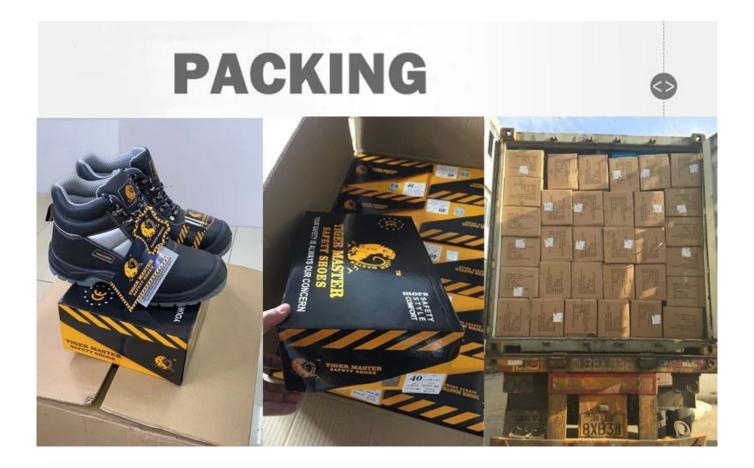

| Item No:                       | TM177                                                                                                                                                   |  |  |  |
|--------------------------------|---------------------------------------------------------------------------------------------------------------------------------------------------------|--|--|--|
| Upper and Sole:                | Upper: Corrected cow leather, Sole: EVA/<br>RUBBER                                                                                                      |  |  |  |
| Toe:                           | 1. Composite toe cap to be impact resistant 200 joules.                                                                                                 |  |  |  |
|                                | 2. non is also provided.                                                                                                                                |  |  |  |
| Midsole :                      | 1. Aramid fiber mid-sole to be puncture resistant 1100 newtons.                                                                                         |  |  |  |
|                                | 2. non is also provided                                                                                                                                 |  |  |  |
| Collar & Tongue:               | PU leather collar, High density fabric tongue                                                                                                           |  |  |  |
| Lining:                        | Soft air mesh fabric lining for a comfort fit & waterproof socks inside                                                                                 |  |  |  |
| Shoe pads:                     | Removable moulded HI-POLY insole offers superior underfoot support and cushioned comfort                                                                |  |  |  |
| Construction:                  | Cemented                                                                                                                                                |  |  |  |
| Height:                        | Middle cut                                                                                                                                              |  |  |  |
| Size:                          | 36-47                                                                                                                                                   |  |  |  |
| Standard:                      | CE EN ISO 20345 S3 SRC or others                                                                                                                        |  |  |  |
| Guarantee:                     | 6 months The sole is not broken from the middle or pulled off within six month after the goods getting to destination port. No guarantee for the upper. |  |  |  |
| Function:                      | Slip/ oil/ acid/ petrol/ chemical/ impact/ puncture resistant, breathable, shock absorption, anti static. lightweight.                                  |  |  |  |
| Package:                       | 1 pair per color box, 10 pairs per carton. Carton size: 59 x 44 x 33 cm                                                                                 |  |  |  |
| Load quantity of<br>Container: | 3200pairs /1x20' container<br>6400pairs /1x40' container                                                                                                |  |  |  |