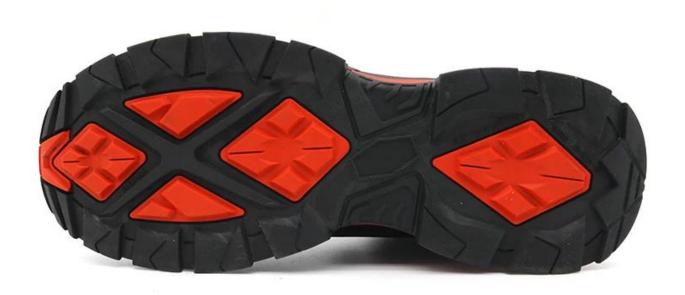

### **TIGER MASTER**

- 1. Get the job done right in the tiger master safety shoes. These lace-up safety shoes are moisture-wicking lining to help keep your feet dry and a slip resistant rubber sole for excellent stability.
- 2. Fiberglass toe cap and aramid fiber mid-sole that meets CE standards. To protect your feet toe without hazard. To protect your feet without puncture by nail or sharp objects.
- 3. Removable metatomical HI-POLY footbed provides long-lasting underfoot support and comfort.
- 4. Slip-resistant rubber outsole meets CE EN ISO 20345:2011 Non-Slip Testing Standards.
- 5. Made by corrected cow leather upper, Comfortable, highly flexible, waterproof, anti dust and wind.
- 6. Cemented construction, Stable quality, environmental protection.
- 7. Safety Shoes Catagory:

| Item No:                       | TM177                                                                                                                                                   |  |  |  |
|--------------------------------|---------------------------------------------------------------------------------------------------------------------------------------------------------|--|--|--|
| Upper and Sole:                | Upper: Corrected cow leather, Sole: EVA/<br>RUBBER                                                                                                      |  |  |  |
| Toe:                           | 1. Composite toe cap to be impact resistant 200 joules.                                                                                                 |  |  |  |
|                                | 2. non is also provided.                                                                                                                                |  |  |  |
| Midsole :                      | 1. Aramid fiber mid-sole to be puncture resistant 1100 newtons.                                                                                         |  |  |  |
|                                | 2. non is also provided                                                                                                                                 |  |  |  |
| Collar & Tongue:               | PU leather collar, High density fabric tongue                                                                                                           |  |  |  |
| Lining:                        | Soft air mesh fabric lining for a comfort fit & waterproof socks inside                                                                                 |  |  |  |
| Shoe pads:                     | Removable moulded HI-POLY insole offers superior underfoot support and cushioned comfort                                                                |  |  |  |
| Construction:                  | Cemented                                                                                                                                                |  |  |  |
| Height:                        | Middle cut                                                                                                                                              |  |  |  |
| Size:                          | 36-47                                                                                                                                                   |  |  |  |
| Standard:                      | CE EN ISO 20345 S3 SRC or others                                                                                                                        |  |  |  |
| Guarantee:                     | 6 months The sole is not broken from the middle or pulled off within six month after the goods getting to destination port. No guarantee for the upper. |  |  |  |
| Function:                      | Slip/ oil/ acid/ petrol/ chemical/ impact/ puncture resistant, breathable, shock absorption, anti static. lightweight.                                  |  |  |  |
| Package:                       | 1 pair per color box, 10 pairs per carton. Carton size: 59 x 44 x 33 cm                                                                                 |  |  |  |
| Load quantity of<br>Container: | 3200pairs /1x20' container<br>6400pairs /1x40' container                                                                                                |  |  |  |