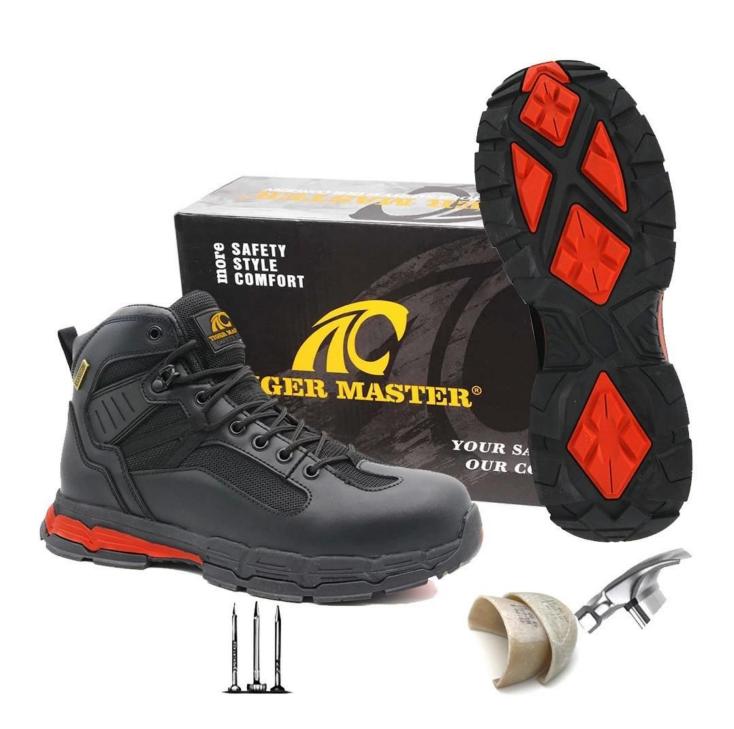

| Item No:                       | TM177                                                                                                                                                   |  |  |  |
|--------------------------------|---------------------------------------------------------------------------------------------------------------------------------------------------------|--|--|--|
| Upper and Sole:                | Upper: Corrected cow leather, Sole: EVA/<br>RUBBER                                                                                                      |  |  |  |
| Toe:                           | 1. Composite toe cap to be impact resistant 200 joules.                                                                                                 |  |  |  |
|                                | 2. non is also provided.                                                                                                                                |  |  |  |
| Midsole :                      | 1. Aramid fiber mid-sole to be puncture resistant 1100 newtons.                                                                                         |  |  |  |
|                                | 2. non is also provided                                                                                                                                 |  |  |  |
| Collar & Tongue:               | PU leather collar, High density fabric tongue                                                                                                           |  |  |  |
| Lining:                        | Soft air mesh fabric lining for a comfort fit & waterproof socks inside                                                                                 |  |  |  |
| Shoe pads:                     | Removable moulded HI-POLY insole offers superior underfoot support and cushioned comfort                                                                |  |  |  |
| Construction:                  | Cemented                                                                                                                                                |  |  |  |
| Height:                        | Middle cut                                                                                                                                              |  |  |  |
| Size:                          | 36-47                                                                                                                                                   |  |  |  |
| Standard:                      | CE EN ISO 20345 S3 SRC or others                                                                                                                        |  |  |  |
| Guarantee:                     | 6 months The sole is not broken from the middle or pulled off within six month after the goods getting to destination port. No guarantee for the upper. |  |  |  |
| Function:                      | Slip/ oil/ acid/ petrol/ chemical/ impact/ puncture resistant, breathable, shock absorption, anti static. lightweight.                                  |  |  |  |
| Package:                       | 1 pair per color box, 10 pairs per carton. Carton size: 59 x 44 x 33 cm                                                                                 |  |  |  |
| Load quantity of<br>Container: | 3200pairs /1x20' container<br>6400pairs /1x40' container                                                                                                |  |  |  |