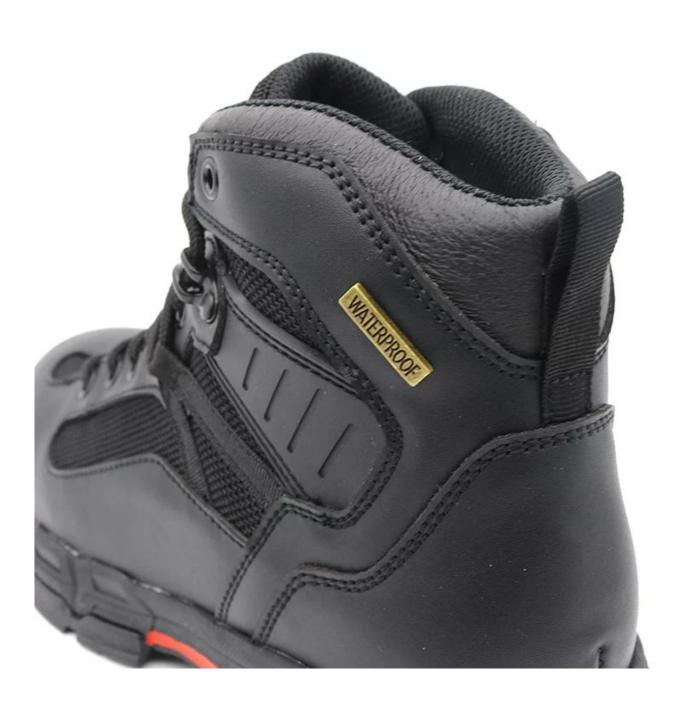

| Item No:                       | TM177                                                                                                                                                   |  |  |  |
|--------------------------------|---------------------------------------------------------------------------------------------------------------------------------------------------------|--|--|--|
| Upper and Sole:                | Upper: Corrected cow leather, Sole: EVA/<br>RUBBER                                                                                                      |  |  |  |
| Toe:                           | 1. Composite toe cap to be impact resistant 200 joules.                                                                                                 |  |  |  |
|                                | 2. non is also provided.                                                                                                                                |  |  |  |
| Midsole :                      | 1. Aramid fiber mid-sole to be puncture resistant 1100 newtons.                                                                                         |  |  |  |
|                                | 2. non is also provided                                                                                                                                 |  |  |  |
| Collar & Tongue:               | PU leather collar, High density fabric tongue                                                                                                           |  |  |  |
| Lining:                        | Soft air mesh fabric lining for a comfort fit & waterproof socks inside                                                                                 |  |  |  |
| Shoe pads:                     | Removable moulded HI-POLY insole offers superior underfoot support and cushioned comfort                                                                |  |  |  |
| Construction:                  | Cemented                                                                                                                                                |  |  |  |
| Height:                        | Middle cut                                                                                                                                              |  |  |  |
| Size:                          | 36-47                                                                                                                                                   |  |  |  |
| Standard:                      | CE EN ISO 20345 S3 SRC or others                                                                                                                        |  |  |  |
| Guarantee:                     | 6 months The sole is not broken from the middle or pulled off within six month after the goods getting to destination port. No guarantee for the upper. |  |  |  |
| Function:                      | Slip/ oil/ acid/ petrol/ chemical/ impact/ puncture resistant, breathable, shock absorption, anti static. lightweight.                                  |  |  |  |
| Package:                       | 1 pair per color box, 10 pairs per carton. Carton size: 59 x 44 x 33 cm                                                                                 |  |  |  |
| Load quantity of<br>Container: | 3200pairs /1x20' container<br>6400pairs /1x40' container                                                                                                |  |  |  |