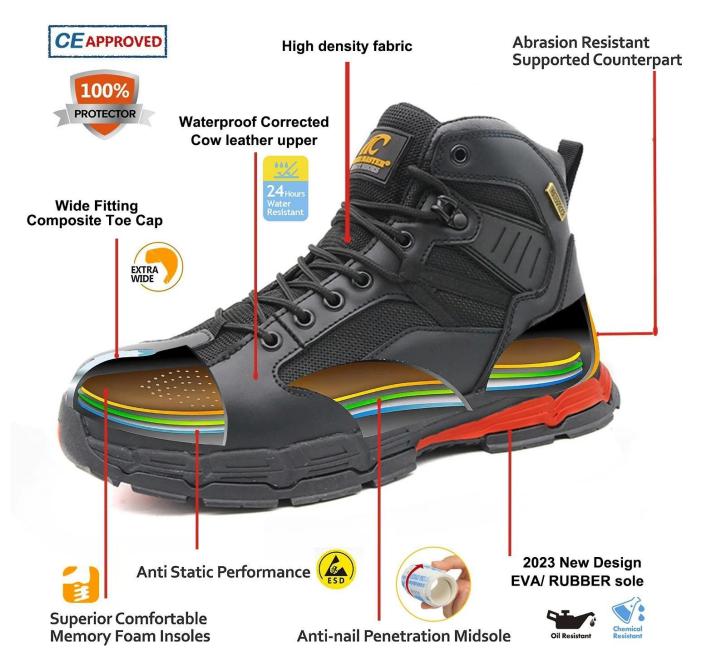

### **TIGER MASTER**

- 1. Get the job done right in the tiger master safety shoes. These lace-up safety shoes are moisture-wicking lining to help keep your feet dry and a slip resistant rubber sole for excellent stability.
- 2. Fiberglass toe cap and aramid fiber mid-sole that meets CE standards. To protect your feet toe without hazard. To protect your feet without puncture by nail or sharp objects.
- 3. Removable metatomical HI-POLY footbed provides long-lasting underfoot support and comfort.
- 4. Slip-resistant rubber outsole meets CE EN ISO 20345:2011 Non-Slip Testing Standards.
- 5. Made by corrected cow leather upper, Comfortable, highly flexible, waterproof, anti dust and wind.
- 6. Cemented construction, Stable quality, environmental protection.
- 7. Safety Shoes Catagory:

OB: Non-Safety, SB: With Steel Toe Only, SBP: With Steel Toe and Steel mid-sole S1: SB+Anti-static, S1P: S1+Steel Plate, S2: S1+Water Proof, S3: S1P+Water Proof

8. Tiger master safety shoes are used for workers to prevent the hurt from jobs. Your safety is always our concern!

| Item No:                       | TM177                                                                                                                                                   |  |  |  |
|--------------------------------|---------------------------------------------------------------------------------------------------------------------------------------------------------|--|--|--|
| Upper and Sole:                | Upper: Corrected cow leather, Sole: EVA/<br>RUBBER                                                                                                      |  |  |  |
| Toe:                           | 1. Composite toe cap to be impact resistant 200 joules.                                                                                                 |  |  |  |
|                                | 2. non is also provided.                                                                                                                                |  |  |  |
| Midsole :                      | 1. Aramid fiber mid-sole to be puncture resistant 1100 newtons.                                                                                         |  |  |  |
|                                | 2. non is also provided                                                                                                                                 |  |  |  |
| Collar & Tongue:               | PU leather collar, High density fabric tongue                                                                                                           |  |  |  |
| Lining:                        | Soft air mesh fabric lining for a comfort fit & waterproof socks inside                                                                                 |  |  |  |
| Shoe pads:                     | Removable moulded HI-POLY insole offers superior underfoot support and cushioned comfort                                                                |  |  |  |
| Construction:                  | Cemented                                                                                                                                                |  |  |  |
| Height:                        | Middle cut                                                                                                                                              |  |  |  |
| Size:                          | 36-47                                                                                                                                                   |  |  |  |
| Standard:                      | CE EN ISO 20345 S3 SRC or others                                                                                                                        |  |  |  |
| Guarantee:                     | 6 months The sole is not broken from the middle or pulled off within six month after the goods getting to destination port. No guarantee for the upper. |  |  |  |
| Function:                      | Slip/ oil/ acid/ petrol/ chemical/ impact/ puncture resistant, breathable, shock absorption, anti static. lightweight.                                  |  |  |  |
| Package:                       | 1 pair per color box, 10 pairs per carton. Carton size: 59 x 44 x 33 cm                                                                                 |  |  |  |
| Load quantity of<br>Container: | 3200pairs /1x20' container<br>6400pairs /1x40' container                                                                                                |  |  |  |