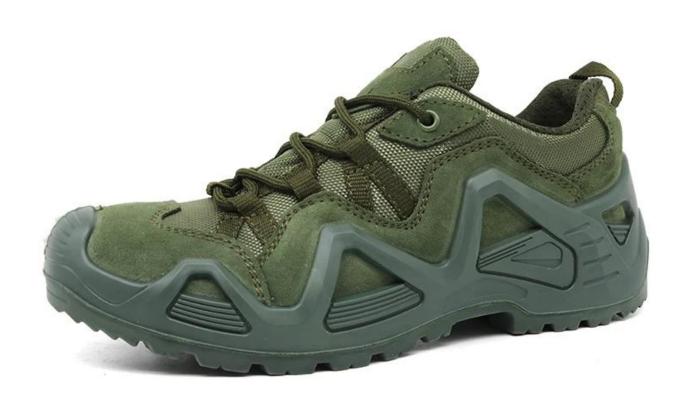

#### **TIGER MASTER**

- 1. Get the job done right in the tiger master hiking shoes. These hiking shoes are constructed with a laceup closure, steel safety toe, moisture-wicking lining to help keep your feet dry and a slip resistant rubber sole for traction and ultimate versatility.
- 2. Removable metatomical HI-POLY footbed provides long-lasting underfoot support and comfort.
- 3. Slip-resistant rubber outsole meets CE EN ISO 20345:2011 Non-Slip Testing Standards.
- 4. Made by genuine cow suede leather upper, Comfortable, highly flexible, breathable, anti dust and wind.
  - 5. Injection moulded construction, Stable quality, fast speed, environmental protection.
  - 6. Safety Shoes Catagory:

| Item No:                    | TM1903L                                                                                                                                                 |  |  |  |
|-----------------------------|---------------------------------------------------------------------------------------------------------------------------------------------------------|--|--|--|
| Upper and Sole:             | Upper: Genuine cow suede leather; Sole: PU and rubber sole                                                                                              |  |  |  |
| Toe:                        | No                                                                                                                                                      |  |  |  |
| Midsole :                   | No                                                                                                                                                      |  |  |  |
| Collar:                     | Mesh fabric                                                                                                                                             |  |  |  |
| Tongue:                     | High density fabric                                                                                                                                     |  |  |  |
| Lining:                     | Soft air mesh fabric lining for a comfort fit                                                                                                           |  |  |  |
| Shoe pads:                  | Removable moulded hi-poly insole offers superior underfoot support and cushioned comfort                                                                |  |  |  |
| Construction:               | Injection moulded                                                                                                                                       |  |  |  |
| Height:                     | Low ankle                                                                                                                                               |  |  |  |
| Size:                       | 36-47                                                                                                                                                   |  |  |  |
| Standard:                   | CE EN ISO 20345 OB SRC or others                                                                                                                        |  |  |  |
| Guarantee:                  | 6 months The sole is not broken from the middle or pulled off within six month after the goods getting to destination port. No guarantee for the upper. |  |  |  |
| Function:                   | Slip/ oil/ acid/ petrol/ chemical/ impact/ puncture resistant, shock absorption, anti static and water resistant.                                       |  |  |  |
| Package:                    | 1 pair per color box, 10 pairs per carton. Carton size: 58.5 x 40 x 32.5 cm                                                                             |  |  |  |
| Load quantity of Container: | 3200pairs /1x20' container<br>6400pairs /1x40' container                                                                                                |  |  |  |