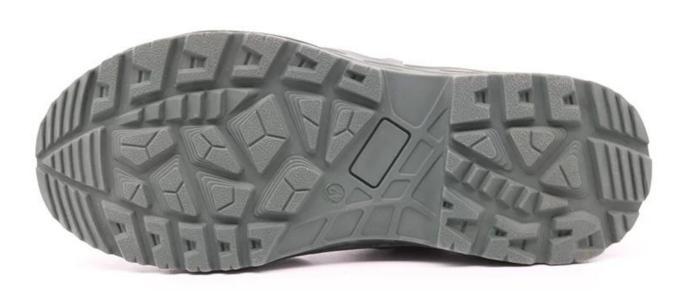

#### **TIGER MASTER**

- 1. Get the job done right in the tiger master hiking shoes. These hiking shoes are constructed with a laceup closure, steel safety toe, moisture-wicking lining to help keep your feet dry and a slip resistant rubber sole for traction and ultimate versatility.
- 2. Removable metatomical HI-POLY footbed provides long-lasting underfoot support and comfort.
- 3. Slip-resistant rubber outsole meets CE EN ISO 20345:2011 Non-Slip Testing Standards.
- 4. Made by genuine cow suede leather upper, Comfortable, highly flexible, breathable, anti dust and wind.
  - 5. Injection moulded construction, Stable quality, fast speed, environmental protection.
  - 6. Safety Shoes Catagory:

| Item No:                    | TM1903L                                                                                                                                                 |  |  |  |
|-----------------------------|---------------------------------------------------------------------------------------------------------------------------------------------------------|--|--|--|
| Upper and Sole:             | Upper: Genuine cow suede leather; Sole: PU and rubber sole                                                                                              |  |  |  |
| Toe:                        | No                                                                                                                                                      |  |  |  |
| Midsole :                   | No                                                                                                                                                      |  |  |  |
| Collar:                     | Mesh fabric                                                                                                                                             |  |  |  |
| Tongue:                     | High density fabric                                                                                                                                     |  |  |  |
| Lining:                     | Soft air mesh fabric lining for a comfort fit                                                                                                           |  |  |  |
| Shoe pads:                  | Removable moulded hi-poly insole offers superior underfoot support and cushioned comfort                                                                |  |  |  |
| Construction:               | Injection moulded                                                                                                                                       |  |  |  |
| Height:                     | Low ankle                                                                                                                                               |  |  |  |
| Size:                       | 36-47                                                                                                                                                   |  |  |  |
| Standard:                   | CE EN ISO 20345 OB SRC or others                                                                                                                        |  |  |  |
| Guarantee:                  | 6 months The sole is not broken from the middle or pulled off within six month after the goods getting to destination port. No guarantee for the upper. |  |  |  |
| Function:                   | Slip/ oil/ acid/ petrol/ chemical/ impact/ puncture resistant, shock absorption, anti static and water resistant.                                       |  |  |  |
| Package:                    | 1 pair per color box, 10 pairs per carton. Carton size: 58.5 x 40 x 32.5 cm                                                                             |  |  |  |
| Load quantity of Container: | 3200pairs /1x20' container<br>6400pairs /1x40' container                                                                                                |  |  |  |