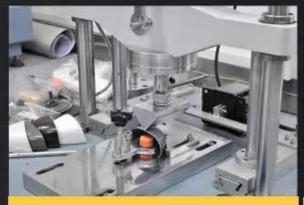

### **SAFETY SHOES TEST**

Toecap Test≥200 Joules

Midsole Test≥1200 Newtons

**ESD Anti-Static Test** 

Tear Strength ≥120N

Bondness Test ≥4.0N/mm

Flex Tester ≥ 36,000T