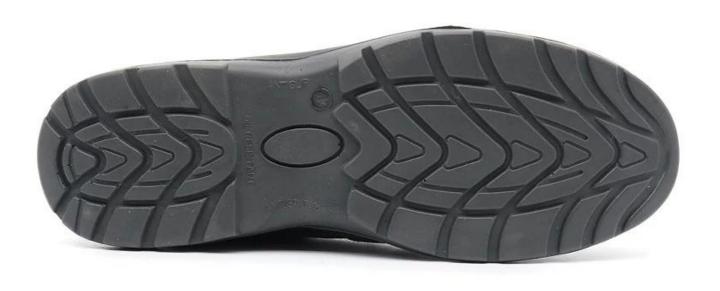

| Item No:        | TM223G                                                                                                                                                  |  |  |  |  |
|-----------------|---------------------------------------------------------------------------------------------------------------------------------------------------------|--|--|--|--|
| Upper and Sole: | Upper: Genuine cow suede leather; Sole: PU/ PU dual density sole                                                                                        |  |  |  |  |
| Toe:            | 1. Composite toe cap to be impact resistant 200 joules.                                                                                                 |  |  |  |  |
|                 | 2. non is also provided.                                                                                                                                |  |  |  |  |
| Midsole :       | 1. Aramid fiber mid-sole to be puncture resistant 1100 newtons.                                                                                         |  |  |  |  |
|                 | 2. non is also provided                                                                                                                                 |  |  |  |  |
| Collar:         | Mesh fabric                                                                                                                                             |  |  |  |  |
| Tongue:         | PU artificial leather                                                                                                                                   |  |  |  |  |
| Lining:         | Soft air mesh fabric lining for a comfort fit                                                                                                           |  |  |  |  |
| Shoe pads:      | Removable moulded EVA insole offers superior underfoot support and cushioned comfort                                                                    |  |  |  |  |
| Construction:   | Injection moulded                                                                                                                                       |  |  |  |  |
| Height:         | Low ankle                                                                                                                                               |  |  |  |  |
| Size:           | 36-47                                                                                                                                                   |  |  |  |  |
| Standard:       | CE EN ISO 20345 S1-P SRC or others                                                                                                                      |  |  |  |  |
| Guarantee:      | 6 months The sole is not broken from the middle or pulled off within six month after the goods getting to destination port. No guarantee for the upper. |  |  |  |  |
| Function:       | Slip/ oil/ acid/ petrol/ chemical/ impact/ puncture resistant, shock absorption, anti static and water resistant.                                       |  |  |  |  |
| Package:        | 1 pair per color box, 10 pairs per carton. Carton size: 58.5 x 40 x 32.5 cm                                                                             |  |  |  |  |