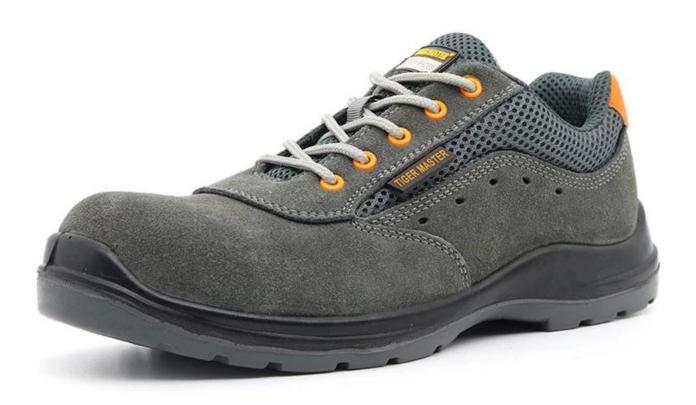

#### **TIGER MASTER**

- 1. Get the job done right in the tiger master safety shoes. These safety shoes are constructed with a laceup closure, steel safety toe, moisture-wicking lining to help keep your feet dry and a slip resistant PU sole for traction and ultimate versatility.
- 2. Composite toe cap and aramid fiber mid-sole that meets CE standards. To protect your feet toe without hazard. To protect your feet without puncture by nail or sharp objects.
- 3. Removable metatomical EVA footbed provides long-lasting underfoot support and comfort.
- 4. Slip-resistant PU outsole meets CE EN ISO 20345:2011 Non-Slip Testing Standards.
- 5. Made by genuine cow suede leather upper, Comfortable, highly flexible, breathable, anti dust and wind.
  - 6. Injection moulded construction, Stable quality, fast speed, environmental protection.
- 7. Safety Shoes Catagory:

OB: Non-Safety, SB: With Steel Toe Only, SBP: With Steel Toe and Steel mid-sole S1: SB+Anti-static, S1P: S1+Steel Plate, S2: S1+Water Proof, S3: S1P+Water Proof

8. Tiger master safety shoes are used for workers to prevent the hurt from jobs. Your safety is always our concern!

| Item No:        | TM223G                                                                                                                                                  |  |  |  |  |
|-----------------|---------------------------------------------------------------------------------------------------------------------------------------------------------|--|--|--|--|
| Upper and Sole: | Upper: Genuine cow suede leather; Sole: PU/ PU dual density sole                                                                                        |  |  |  |  |
| Toe:            | 1. Composite toe cap to be impact resistant 200 joules.                                                                                                 |  |  |  |  |
|                 | 2. non is also provided.                                                                                                                                |  |  |  |  |
| Midsole :       | 1. Aramid fiber mid-sole to be puncture resistant 1100 newtons.                                                                                         |  |  |  |  |
|                 | 2. non is also provided                                                                                                                                 |  |  |  |  |
| Collar:         | Mesh fabric                                                                                                                                             |  |  |  |  |
| Tongue:         | PU artificial leather                                                                                                                                   |  |  |  |  |
| Lining:         | Soft air mesh fabric lining for a comfort fit                                                                                                           |  |  |  |  |
| Shoe pads:      | Removable moulded EVA insole offers superior underfoot support and cushioned comfort                                                                    |  |  |  |  |
| Construction:   | Injection moulded                                                                                                                                       |  |  |  |  |
| Height:         | Low ankle                                                                                                                                               |  |  |  |  |
| Size:           | 36-47                                                                                                                                                   |  |  |  |  |
| Standard:       | CE EN ISO 20345 S1-P SRC or others                                                                                                                      |  |  |  |  |
| Guarantee:      | 6 months The sole is not broken from the middle or pulled off within six month after the goods getting to destination port. No guarantee for the upper. |  |  |  |  |
| Function:       | Slip/ oil/ acid/ petrol/ chemical/ impact/ puncture resistant, shock absorption, anti static and water resistant.                                       |  |  |  |  |
| Package:        | 1 pair per color box, 10 pairs per carton. Carton size: 58.5 x 40 x 32.5 cm                                                                             |  |  |  |  |