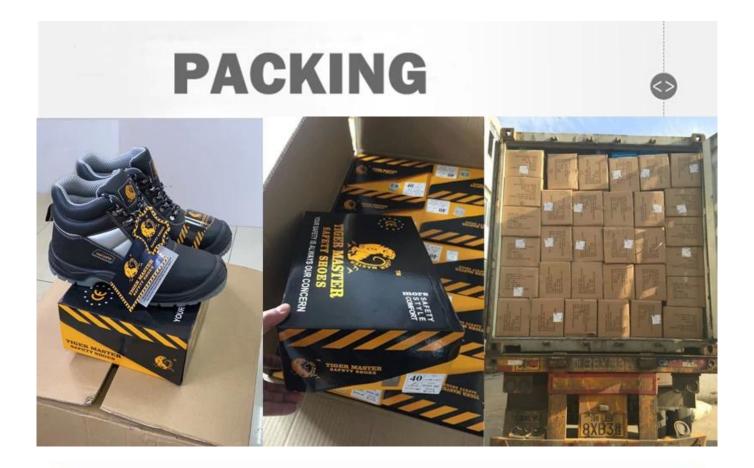

| Item No:        | TM223G                                                                                                                                                  |  |  |  |  |
|-----------------|---------------------------------------------------------------------------------------------------------------------------------------------------------|--|--|--|--|
| Upper and Sole: | Upper: Genuine cow suede leather; Sole: PU/ PU dual density sole                                                                                        |  |  |  |  |
| Toe:            | 1. Composite toe cap to be impact resistant 200 joules.                                                                                                 |  |  |  |  |
|                 | 2. non is also provided.                                                                                                                                |  |  |  |  |
| Midsole :       | 1. Aramid fiber mid-sole to be puncture resistant 1100 newtons.                                                                                         |  |  |  |  |
|                 | 2. non is also provided                                                                                                                                 |  |  |  |  |
| Collar:         | Mesh fabric                                                                                                                                             |  |  |  |  |
| Tongue:         | PU artificial leather                                                                                                                                   |  |  |  |  |
| Lining:         | Soft air mesh fabric lining for a comfort fit                                                                                                           |  |  |  |  |
| Shoe pads:      | Removable moulded EVA insole offers superior underfoot support and cushioned comfort                                                                    |  |  |  |  |
| Construction:   | Injection moulded                                                                                                                                       |  |  |  |  |
| Height:         | Low ankle                                                                                                                                               |  |  |  |  |
| Size:           | 36-47                                                                                                                                                   |  |  |  |  |
| Standard:       | CE EN ISO 20345 S1-P SRC or others                                                                                                                      |  |  |  |  |
| Guarantee:      | 6 months The sole is not broken from the middle or pulled off within six month after the goods getting to destination port. No guarantee for the upper. |  |  |  |  |
| Function:       | Slip/ oil/ acid/ petrol/ chemical/ impact/ puncture resistant, shock absorption, anti static and water resistant.                                       |  |  |  |  |
| Package:        | 1 pair per color box, 10 pairs per carton. Carton size: 58.5 x 40 x 32.5 cm                                                                             |  |  |  |  |

Load quantity of Container:

3200pairs /1x20' container 6400pairs /1x40' container